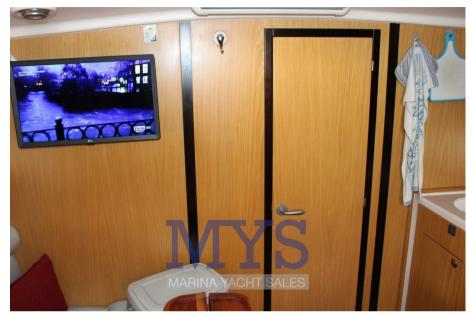

2 master cabins in the bow and guests in the stern

1 Bathroom complete with sink, shower and electric marine toilet

1 Kitchen complete with sink, gas stove and fridge

1 Living room with sofa, table and TV