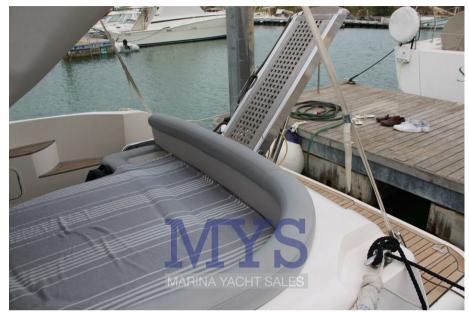

2 master cabins in the bow and guests in the stern

1 Bathroom complete with sink, shower and electric marine toilet

1 Kitchen complete with sink, gas stove and fridge

1 Living room with sofa, table and TV