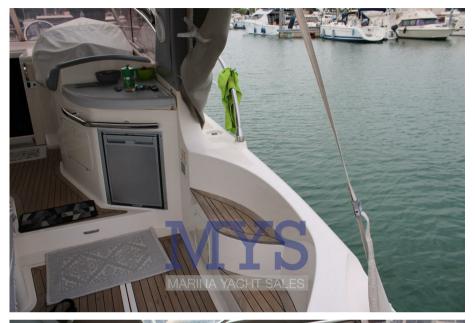

2 master cabins in the bow and guests in the stern

1 Bathroom complete with sink, shower and electric marine toilet

1 Kitchen complete with sink, gas stove and fridge

1 Living room with sofa, table and TV