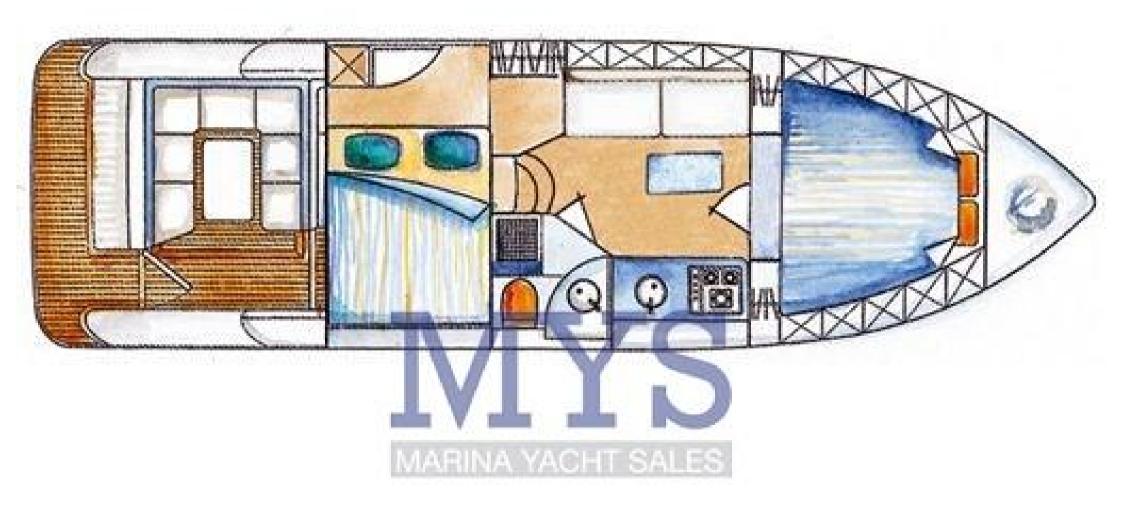

## Description

SPACE AND COMFORT ARE EVIDENT IN THIS BOAT IDEAL FOR FUN FAMILY CRUISES. ENGINES LANDED AND OVERHAULED

GOOD GENERAL CONDITIONS+AGENCY FEES. FOR INFO 3204728758 LUCIANO

INTERIORS:

2 CABINS

1 BATHROOM

2 master cabins in the bow and guests in the stern

1 Bathroom complete with sink, shower and electric marine toilet

1 Kitchen complete with sink, gas stove and fridge

1 Living room with sofa, table and TV

#### **Building / facilities**

SUPER STRUCTURE MATERIAL

Vetroresina

BATHROOM(S)

DECK MATERIAL

Vetroresina

AMOUNT OF CABINS

2

**BERTHS** 

4