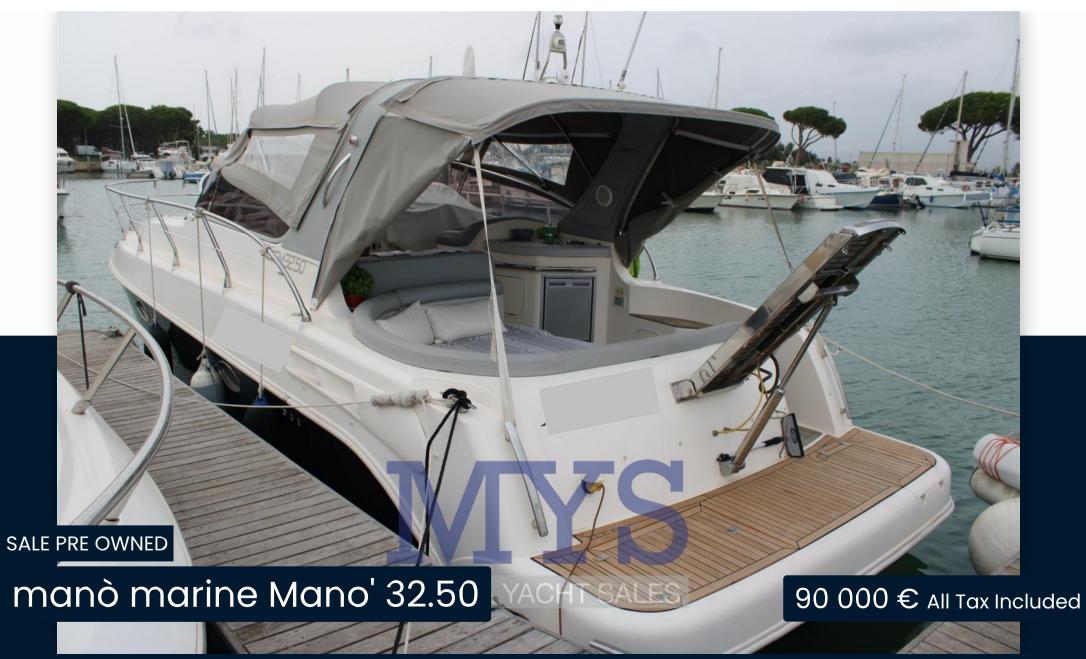

## Description

SPACE AND COMFORT ARE EVIDENT IN THIS BOAT IDEAL FOR FUN FAMILY CRUISES. ENGINES LANDED AND OVERHAULED

GOOD GENERAL CONDITIONS+AGENCY FEES. FOR INFO 3204728758 LUCIANO

INTERIORS:

2 CABINS

1 BATHROOM

Motorboat

**CURRENT LOCATION** Mar tirreno

BRAND

manò marine

MODEL

Mano' 32.50

**GUESTS CRUISING** 

10