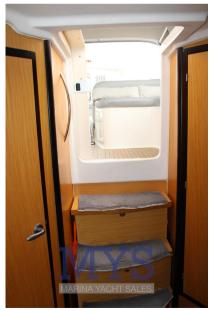

2 master cabins in the bow and guests in the stern

1 Bathroom complete with sink, shower and electric marine toilet

1 Kitchen complete with sink, gas stove and fridge

1 Living room with sofa, table and TV