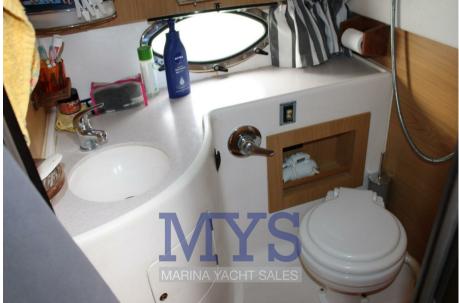

2 master cabins in the bow and guests in the stern

1 Bathroom complete with sink, shower and electric marine toilet

1 Kitchen complete with sink, gas stove and fridge

1 Living room with sofa, table and TV