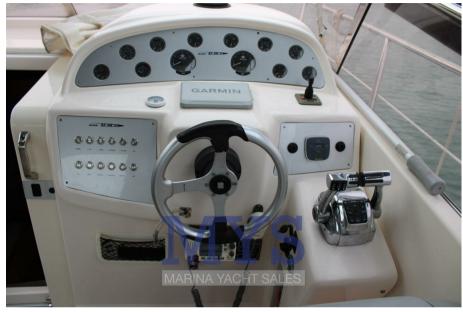

**INSTRUMENTATION:** 

Engine alarm

Speakers

Electric motor compartment opening

**Autoclave** 

**Batteries** 

Boiler