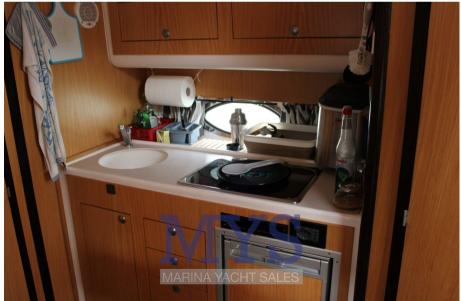

2 master cabins in the bow and guests in the stern

1 Bathroom complete with sink, shower and electric marine toilet

1 Kitchen complete with sink, gas stove and fridge

1 Living room with sofa, table and TV