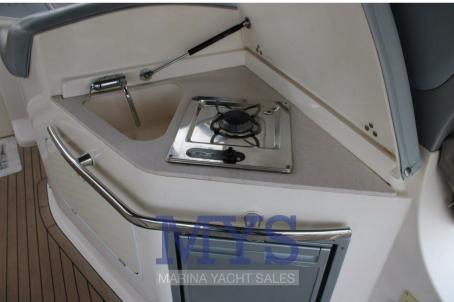

2 master cabins in the bow and guests in the stern

1 Bathroom complete with sink, shower and electric marine toilet

1 Kitchen complete with sink, gas stove and fridge

1 Living room with sofa, table and TV