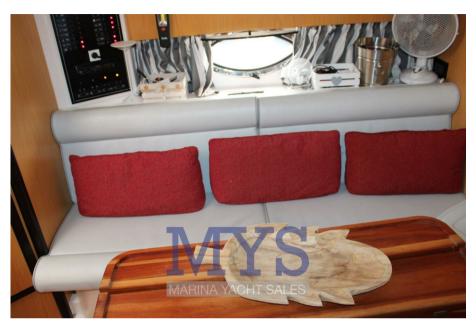

2 master cabins in the bow and guests in the stern

1 Bathroom complete with sink, shower and electric marine toilet

1 Kitchen complete with sink, gas stove and fridge

1 Living room with sofa, table and TV