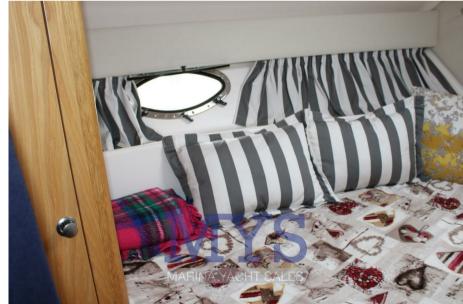

2 master cabins in the bow and guests in the stern

1 Bathroom complete with sink, shower and electric marine toilet

1 Kitchen complete with sink, gas stove and fridge

1 Living room with sofa, table and TV