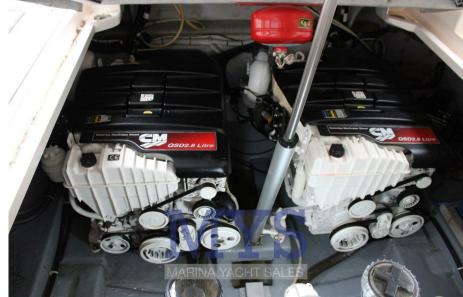

2

**ENGINE MANUFACTURER** 

**Cummins** 

**HORSE POWER** 

2 X 220 CV

LENGTH

10.70

DRAFT

#### **Engine room**

**ENGINE** 

Cummins

FUEL Diesel NUMBER OF ENGINES HORSE POWER (CV)

2 x 220

**BOW THRUSTER** 

**ENGINE HOURS** 

20