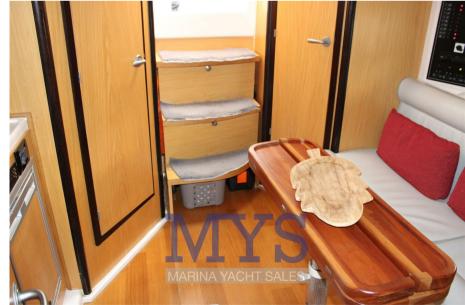

2 master cabins in the bow and guests in the stern

1 Bathroom complete with sink, shower and electric marine toilet

1 Kitchen complete with sink, gas stove and fridge

1 Living room with sofa, table and TV