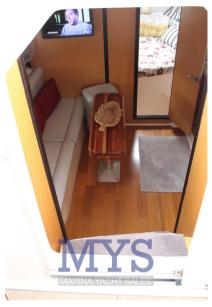

2 master cabins in the bow and guests in the stern

1 Bathroom complete with sink, shower and electric marine toilet

1 Kitchen complete with sink, gas stove and fridge

1 Living room with sofa, table and TV