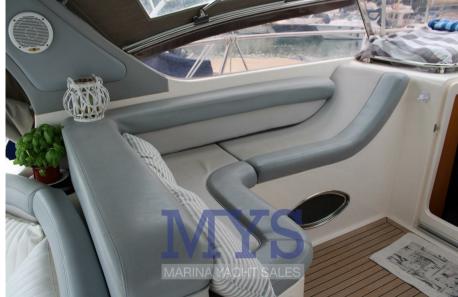

2 master cabins in the bow and guests in the stern

1 Bathroom complete with sink, shower and electric marine toilet

1 Kitchen complete with sink, gas stove and fridge

1 Living room with sofa, table and TV