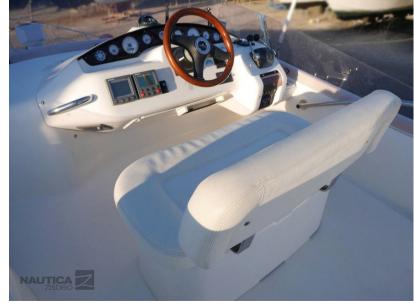

# Description

Staging and technical:

Engine Alarm, Water pressure pump, Deck Shower, 2 Hydraulic Flaps, Gangway (Idraulica), Platform, Automatic Bilge Pump, Manual Bilge Pump, Voltage Rectifier, Electric Windlass, swimming ladder, Horn.

## **Navigation equipment**

**GPS AUTO PILOT** VHF **NAVIGATION COMPASS** 

**SONAR SPEEDOMETER ANCHOR FLYBRIDGE** 

| Galley / Laundry / Entertainment |                |  |  |  |  |
|----------------------------------|----------------|--|--|--|--|
| FRIDGE                           | TV             |  |  |  |  |
| Deck equipment                   |                |  |  |  |  |
| BIMINI                           |                |  |  |  |  |
| Safety equipment                 | /miscellaneous |  |  |  |  |
| LIFE<br>RAFT                     | BILGE PUMP     |  |  |  |  |