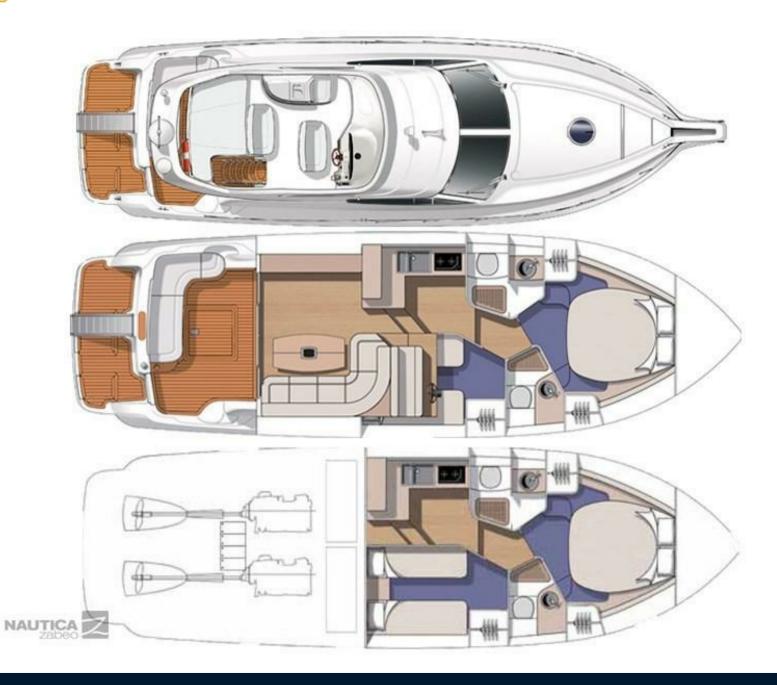

2

**ENGINE MANUFACTURER** 

Volvo Penta D 6

**HORSE POWER** 

2 X 370 CV

LENGTH

11.83

DRAFT

### **Building / facilities**

HULL MATERIAL DECK MATERIAL AMOUNT OF CABINS **BERTHS** Vetroresina 4 Vetroresina

BATHROOM(S)

## **Specifications**

YEAR

2005

**WIDTH** 

3.83

**FUEL TANK CAPACITY** 

1050

**CABINS** 