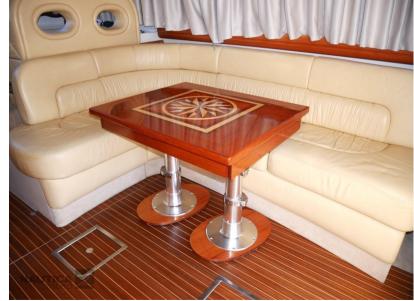

Domestic Facilities onboard:

Warm Water System, 12V Outlets, 220V Outlets, Electric Toilet.

**Entertainment:** 

Hi-Fi.

Upholstery:

Stern Cushions, Bow Cushions.

Accessories notes:

Mase Generator 3.5 KW

### **Building / facilities**

HULL MATERIAL DECK MATERIAL AMOUNT OF CABINS **BERTHS** Vetroresina 4 Vetroresina

BATHROOM(S)