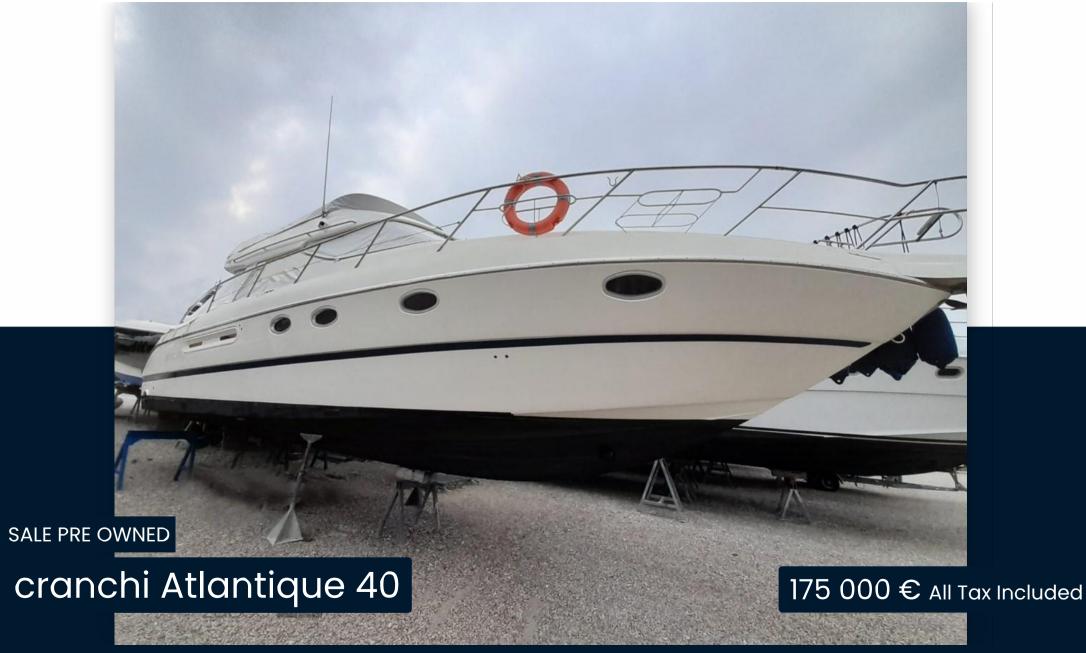

## **Specifications**

YEAR

2005

**WIDTH** 

3.83

**FUEL TANK CAPACITY** 

1050

**CABINS** 

2

**ENGINE MANUFACTURER** 

Volvo Penta D 6

**HORSE POWER** 

2 X 370 CV

LENGTH

11.83

DRAFT

1.08

**GUESTS CRUISING** 

12

**BATHROOMS** 

**ENGINE HOURS** 

560

| - | _ |   | _ |   |   |
|---|---|---|---|---|---|
|   | - | _ | _ | - | О |
|   |   |   |   |   |   |

TYPE BRAND MODEL **GUESTS CRUISING** Motorboat Atlantique 40 12

## **Dimensions / Performance**

WEIGHT (T) FUEL CAPACITY (L) 8.75 1050

cranchi