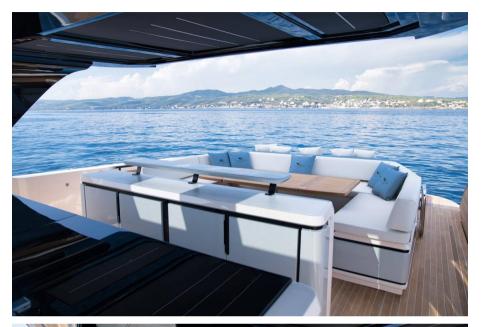

# Description

THE CAYMAN YACHTS 540 WA IS A BOAT THAT STANDS OUT FOR ITS IMPOSING, SPORTY AND ELEGANT DESIGN, COMBINING HIGH PERFORMANCE WITH UNPARALLELED ELEGANCE.

IDEAL FOR THOSE LOOKING FOR A PERFECT MIX OF LUXURY AND FUNCTIONALITY, THIS YACHT OFFERS A UNIQUE SAILING EXPERIENCE THANKS TO ITS INNOVATIVE STRUCTURE AND WIDE RANGE OF CUSTOMIZATION OPTIONS.

THERE ARE MANY CUSTOMIZATION OPTIONS, WITH A WIDE RANGE OF ACCESSORIES TO MAKE EVERY DETAIL EXCLUSIVE:

ELECTRO-HYDRAULIC TERRACES TO EXPAND THE LIVING SPACES ON BOARD.