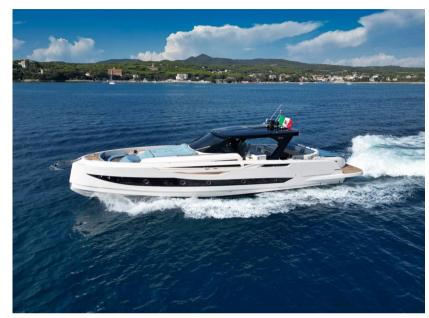

# Description

THE CAYMAN YACHTS 540 WA IS A BOAT THAT STANDS OUT FOR ITS IMPOSING, SPORTY AND ELEGANT DESIGN, COMBINING HIGH PERFORMANCE WITH UNPARALLELED ELEGANCE.

IDEAL FOR THOSE LOOKING FOR A PERFECT MIX OF LUXURY AND FUNCTIONALITY, THIS YACHT OFFERS A UNIQUE SAILING EXPERIENCE THANKS TO ITS INNOVATIVE STRUCTURE AND WIDE RANGE OF CUSTOMIZATION OPTIONS.