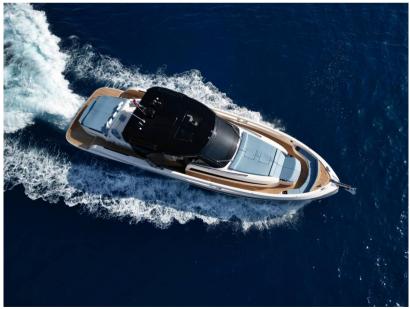

# Description

THE CAYMAN YACHTS 540 WA IS A BOAT THAT STANDS OUT FOR ITS IMPOSING, SPORTY AND ELEGANT DESIGN, COMBINING HIGH PERFORMANCE WITH UNPARALLELED ELEGANCE.

IDEAL FOR THOSE LOOKING FOR A PERFECT MIX OF LUXURY AND FUNCTIONALITY, THIS YACHT OFFERS A UNIQUE SAILING EXPERIENCE THANKS TO ITS INNOVATIVE STRUCTURE AND WIDE RANGE OF CUSTOMIZATION OPTIONS.