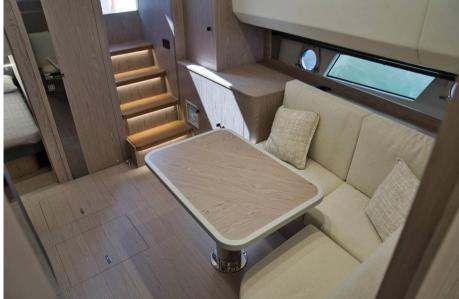

- VOLVO PENTA D8-IPS800
- VOLVO PENTA DII-IPS 950
- MERCURY V12-3X600HP OUTBOARD WITH JOYSTICK, FOR A SPORTIER AND MORE DYNAMIC RIDE.

THE CAYMAN 540 WA IS AVAILABLE IN VERSIONS WITH 2 OR 3 CABINS, OFFERING AMPLE INTERIOR SPACE AND THE POSSIBILITY OF CONFIGURING THE BOAT ACCORDING TO YOUR NEEDS.