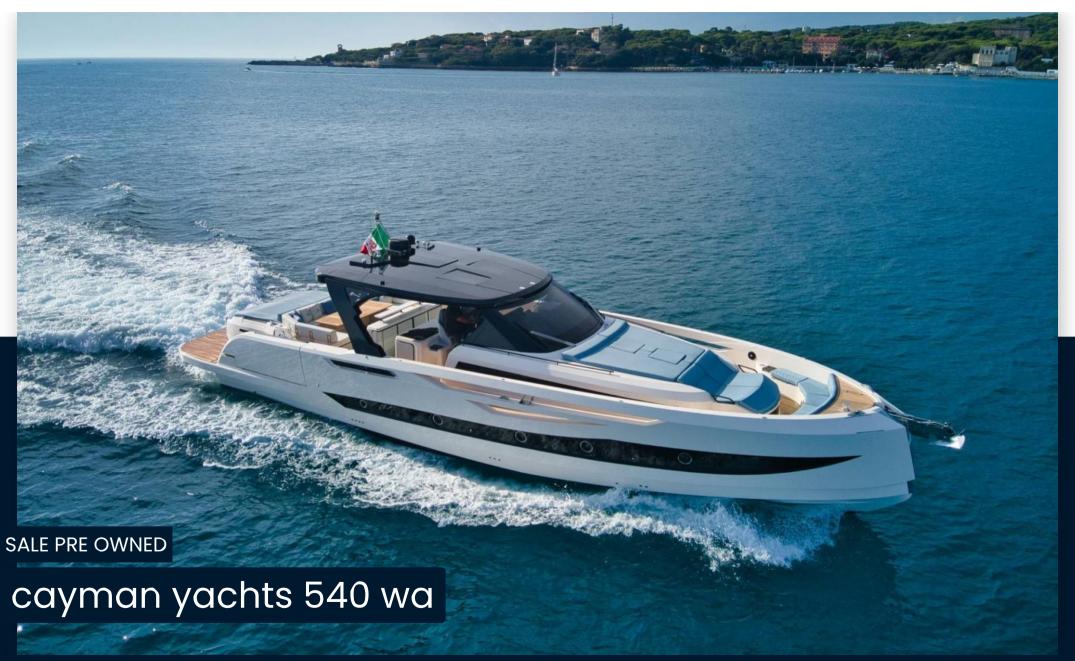

# Description

THE CAYMAN YACHTS 540 WA IS A BOAT THAT STANDS OUT FOR ITS IMPOSING, SPORTY AND ELEGANT DESIGN, COMBINING HIGH PERFORMANCE WITH UNPARALLELED ELEGANCE.

IDEAL FOR THOSE LOOKING FOR A PERFECT MIX OF LUXURY AND FUNCTIONALITY, THIS YACHT OFFERS A UNIQUE SAILING EXPERIENCE THANKS TO ITS INNOVATIVE STRUCTURE AND WIDE RANGE OF CUSTOMIZATION OPTIONS.

THE CAYMAN YACHTS 540 WA HAS A BASIC VOLVO PENTA D6-IPS650 ENGINE, A CHOICE THAT GUARANTEES EXCELLENT PERFORMANCE AND REDUCED FUEL CONSUMPTION.

FOR THOSE WHO WANT MORE POWER, OPTIONAL ENGINES ARE AVAILABLE:

- VOLVO PENTA D8-IPS800
- VOLVO PENTA DII-IPS 950
- MERCURY V12-3X600HP OUTBOARD WITH JOYSTICK, FOR A SPORTIER AND MORE DYNAMIC RIDE.

THE CAYMAN 540 WA IS AVAILABLE IN VERSIONS WITH 2 OR 3 CABINS, OFFERING AMPLE INTERIOR SPACE AND THE POSSIBILITY OF CONFIGURING THE BOAT ACCORDING TO YOUR NEEDS.

THERE ARE MANY CUSTOMIZATION OPTIONS, WITH A WIDE RANGE OF ACCESSORIES TO MAKE EVERY DETAIL EXCLUSIVE:

ELECTRO-HYDRAULIC TERRACES TO EXPAND THE LIVING SPACES ON BOARD.