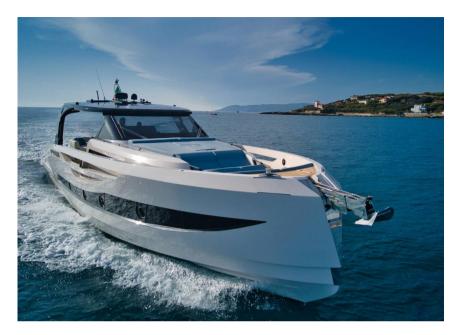

# Description

THE CAYMAN YACHTS 540 WA IS A BOAT THAT STANDS OUT FOR ITS IMPOSING, SPORTY AND ELEGANT DESIGN, COMBINING HIGH PERFORMANCE WITH UNPARALLELED ELEGANCE.

IDEAL FOR THOSE LOOKING FOR A PERFECT MIX OF LUXURY AND FUNCTIONALITY, THIS YACHT OFFERS A UNIQUE SAILING EXPERIENCE THANKS TO ITS INNOVATIVE STRUCTURE AND WIDE RANGE OF CUSTOMIZATION OPTIONS.