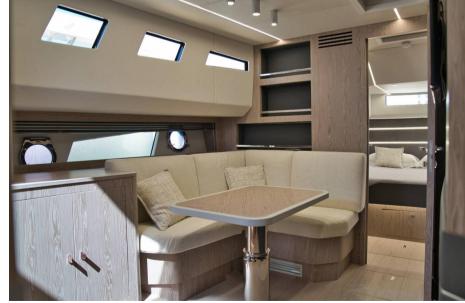

# Description

THE CAYMAN YACHTS 540 WA IS A BOAT THAT STANDS OUT FOR ITS IMPOSING, SPORTY AND ELEGANT DESIGN, COMBINING HIGH PERFORMANCE WITH UNPARALLELED ELEGANCE.

IDEAL FOR THOSE LOOKING FOR A PERFECT MIX OF LUXURY AND FUNCTIONALITY, THIS YACHT OFFERS A UNIQUE SAILING EXPERIENCE THANKS TO ITS INNOVATIVE STRUCTURE AND WIDE RANGE OF CUSTOMIZATION OPTIONS.