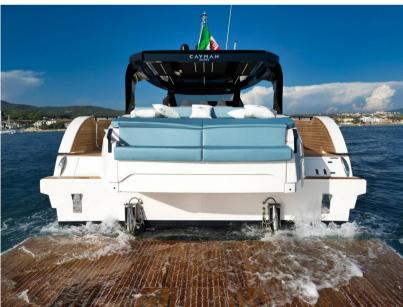

# Description

THE CAYMAN YACHTS 540 WA IS A BOAT THAT STANDS OUT FOR ITS IMPOSING, SPORTY AND ELEGANT DESIGN, COMBINING HIGH PERFORMANCE WITH UNPARALLELED ELEGANCE.

IDEAL FOR THOSE LOOKING FOR A PERFECT MIX OF LUXURY AND FUNCTIONALITY, THIS YACHT OFFERS A UNIQUE SAILING EXPERIENCE THANKS TO ITS INNOVATIVE STRUCTURE AND WIDE RANGE OF CUSTOMIZATION OPTIONS.

THERE ARE MANY CUSTOMIZATION OPTIONS, WITH A WIDE RANGE OF ACCESSORIES TO MAKE EVERY DETAIL EXCLUSIVE:

ELECTRO-HYDRAULIC TERRACES TO EXPAND THE LIVING SPACES ON BOARD.