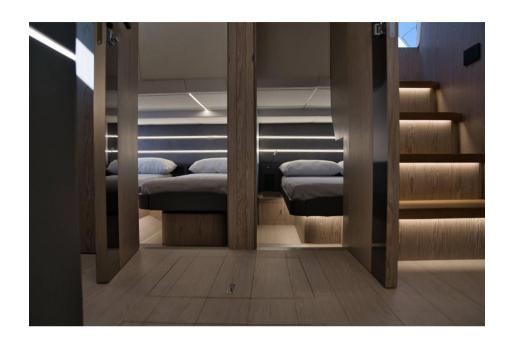

- VOLVO PENTA D8-IPS800
- VOLVO PENTA DII-IPS 950
- MERCURY V12-3X600HP OUTBOARD WITH JOYSTICK, FOR A SPORTIER AND MORE DYNAMIC RIDE.

THE CAYMAN 540 WA IS AVAILABLE IN VERSIONS WITH 2 OR 3 CABINS, OFFERING AMPLE INTERIOR SPACE AND THE POSSIBILITY OF CONFIGURING THE BOAT ACCORDING TO YOUR NEEDS.