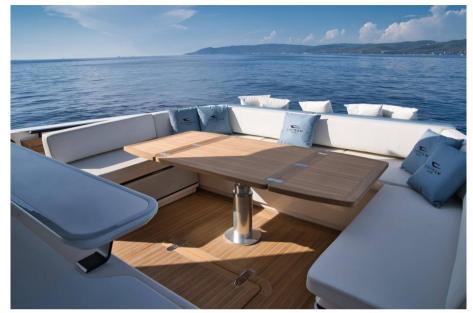

# Description

THE CAYMAN YACHTS 540 WA IS A BOAT THAT STANDS OUT FOR ITS IMPOSING, SPORTY AND ELEGANT DESIGN, COMBINING HIGH PERFORMANCE WITH UNPARALLELED ELEGANCE.

IDEAL FOR THOSE LOOKING FOR A PERFECT MIX OF LUXURY AND FUNCTIONALITY, THIS YACHT OFFERS A UNIQUE SAILING EXPERIENCE THANKS TO ITS INNOVATIVE STRUCTURE AND WIDE RANGE OF CUSTOMIZATION OPTIONS.

THERE ARE MANY CUSTOMIZATION OPTIONS, WITH A WIDE RANGE OF ACCESSORIES TO MAKE EVERY DETAIL EXCLUSIVE:

ELECTRO-HYDRAULIC TERRACES TO EXPAND THE LIVING SPACES ON BOARD.