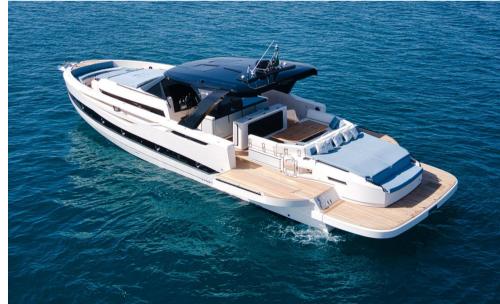

# Description

THE CAYMAN YACHTS 540 WA IS A BOAT THAT STANDS OUT FOR ITS IMPOSING, SPORTY AND ELEGANT DESIGN, COMBINING HIGH PERFORMANCE WITH UNPARALLELED ELEGANCE.

IDEAL FOR THOSE LOOKING FOR A PERFECT MIX OF LUXURY AND FUNCTIONALITY, THIS YACHT OFFERS A UNIQUE SAILING EXPERIENCE THANKS TO ITS INNOVATIVE STRUCTURE AND WIDE RANGE OF CUSTOMIZATION OPTIONS.

THERE ARE MANY CUSTOMIZATION OPTIONS, WITH A WIDE RANGE OF ACCESSORIES TO MAKE EVERY DETAIL EXCLUSIVE:

ELECTRO-HYDRAULIC TERRACES TO EXPAND THE LIVING SPACES ON BOARD.