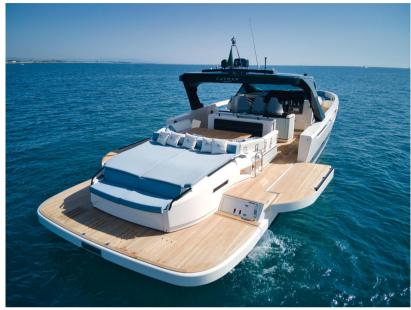

# Description

THE CAYMAN YACHTS 540 WA IS A BOAT THAT STANDS OUT FOR ITS IMPOSING, SPORTY AND ELEGANT DESIGN, COMBINING HIGH PERFORMANCE WITH UNPARALLELED ELEGANCE.

IDEAL FOR THOSE LOOKING FOR A PERFECT MIX OF LUXURY AND FUNCTIONALITY, THIS YACHT OFFERS A UNIQUE SAILING EXPERIENCE THANKS TO ITS INNOVATIVE STRUCTURE AND WIDE RANGE OF CUSTOMIZATION OPTIONS.

THERE ARE MANY CUSTOMIZATION OPTIONS, WITH A WIDE RANGE OF ACCESSORIES TO MAKE EVERY DETAIL EXCLUSIVE:

ELECTRO-HYDRAULIC TERRACES TO EXPAND THE LIVING SPACES ON BOARD.