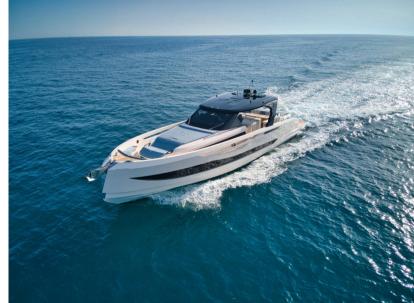

# Description

THE CAYMAN YACHTS 540 WA IS A BOAT THAT STANDS OUT FOR ITS IMPOSING, SPORTY AND ELEGANT DESIGN, COMBINING HIGH PERFORMANCE WITH UNPARALLELED ELEGANCE.

IDEAL FOR THOSE LOOKING FOR A PERFECT MIX OF LUXURY AND FUNCTIONALITY, THIS YACHT OFFERS A UNIQUE SAILING EXPERIENCE THANKS TO ITS INNOVATIVE STRUCTURE AND WIDE RANGE OF CUSTOMIZATION OPTIONS.