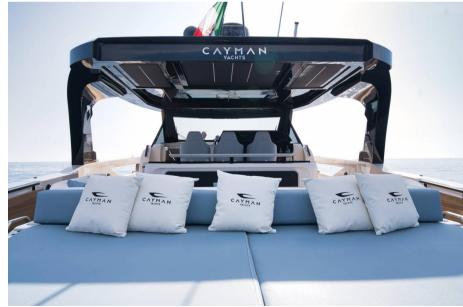

# Description

THE CAYMAN YACHTS 540 WA IS A BOAT THAT STANDS OUT FOR ITS IMPOSING, SPORTY AND ELEGANT DESIGN, COMBINING HIGH PERFORMANCE WITH UNPARALLELED ELEGANCE.

IDEAL FOR THOSE LOOKING FOR A PERFECT MIX OF LUXURY AND FUNCTIONALITY, THIS YACHT OFFERS A UNIQUE SAILING EXPERIENCE THANKS TO ITS INNOVATIVE STRUCTURE AND WIDE RANGE OF CUSTOMIZATION OPTIONS.

THERE ARE MANY CUSTOMIZATION OPTIONS, WITH A WIDE RANGE OF ACCESSORIES TO MAKE EVERY DETAIL EXCLUSIVE:

ELECTRO-HYDRAULIC TERRACES TO EXPAND THE LIVING SPACES ON BOARD.