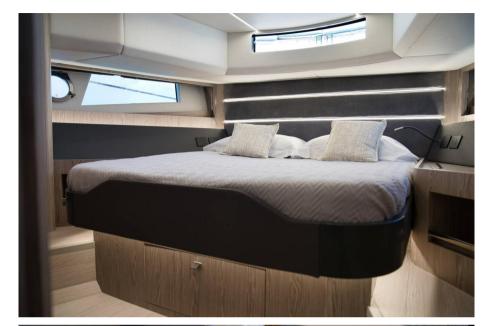

- VOLVO PENTA D8-IPS800
- VOLVO PENTA DII-IPS 950
- MERCURY V12-3X600HP OUTBOARD WITH JOYSTICK, FOR A SPORTIER AND MORE DYNAMIC RIDE.

THE CAYMAN 540 WA IS AVAILABLE IN VERSIONS WITH 2 OR 3 CABINS, OFFERING AMPLE INTERIOR SPACE AND THE POSSIBILITY OF CONFIGURING THE BOAT ACCORDING TO YOUR NEEDS.