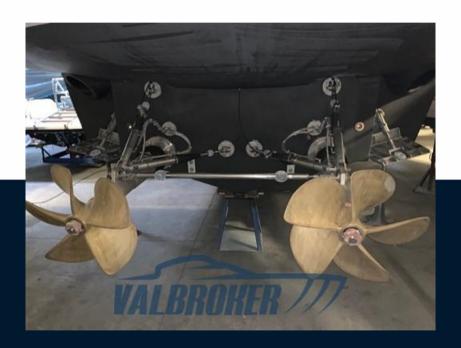

## Description

Prestigious Italian shipyard of the Ferretti group. Construction 2011, model year 2012.

Arneson surface propellers. Full Optional. 2x 900 HP V8 MAN 2300 @ common rail. Only 469 engine hours.

ARNESON - 4 PALE

| Electricity / air conditioning |                 |             |                  |  |  |
|--------------------------------|-----------------|-------------|------------------|--|--|
| ENGINE BATTERY                 | BATTERY CHARGER | GENERATOR   | AIR CONDITIONING |  |  |
| Navigation equipme             | nt              |             |                  |  |  |
| AUTO PILOT                     | VHF             | SPEEDOMETER |                  |  |  |
| Galley / Laundry / En          | tertainment     |             |                  |  |  |
| MICROWAVE                      | FREEZER         | FRIDGE      | TV               |  |  |
|                                |                 |             |                  |  |  |