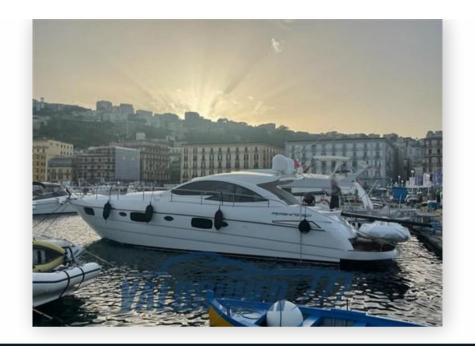

SALE PRE OWNED

pershing Pershing 50.1

585 000 € All Tax Included

## Description

Prestigious Italian shipyard of the Ferretti group. Construction 2011, model year 2012.

Arneson surface propellers. Full Optional. 2x 900 HP V8 MAN 2300 @ common rail. Only 469 engine hours.

**CURRENT LOCATION** Napoli, capri

BRAND

pershing

MODEL

Pershing 50.1

**GUESTS CRUISING** 

12