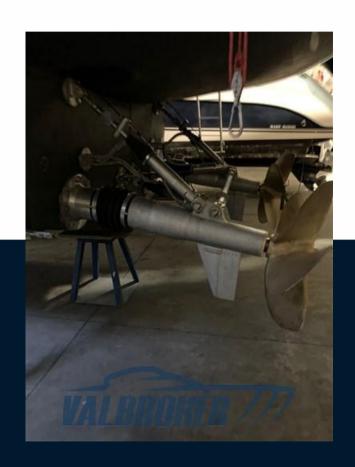

## Description

Prestigious Italian shipyard of the Ferretti group. Construction 2011, model year 2012.

Arneson surface propellers. Full Optional. 2x 900 HP V8 MAN 2300 @ common rail. Only 469 engine hours.

ARNESON - 4 PALE

| Electricity / air conditioning |                 |             |                  |  |  |
|--------------------------------|-----------------|-------------|------------------|--|--|
| ENGINE BATTERY                 | BATTERY CHARGER | GENERATOR   | AIR CONDITIONING |  |  |
| Navigation equipme             | nt              |             |                  |  |  |
| AUTO PILOT                     | VHF             | SPEEDOMETER |                  |  |  |
| Galley / Laundry / En          | tertainment     |             |                  |  |  |
| MICROWAVE                      | FREEZER         | FRIDGE      | TV               |  |  |
|                                |                 |             |                  |  |  |