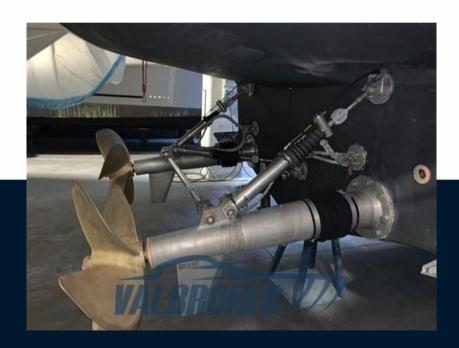

## Description

Prestigious Italian shipyard of the Ferretti group. Construction 2011, model year 2012.

Arneson surface propellers. Full Optional. 2x 900 HP V8 MAN 2300 @ common rail. Only 469 engine hours.

ARNESON - 4 PALE

| Electricity / air conditioning |                 |             |                  |  |  |
|--------------------------------|-----------------|-------------|------------------|--|--|
| ENGINE BATTERY                 | BATTERY CHARGER | GENERATOR   | AIR CONDITIONING |  |  |
| Navigation equipme             | nt              |             |                  |  |  |
| AUTO PILOT                     | VHF             | SPEEDOMETER |                  |  |  |
| Galley / Laundry / En          | tertainment     |             |                  |  |  |
| MICROWAVE                      | FREEZER         | FRIDGE      | TV               |  |  |
|                                |                 |             |                  |  |  |