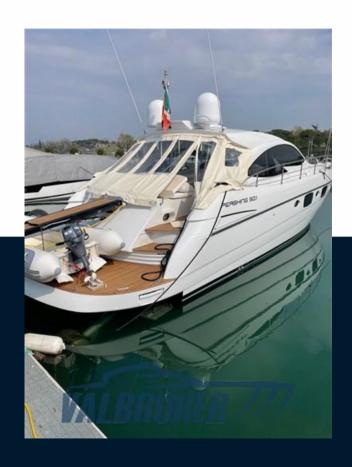

SALE PRE OWNED

pershing Pershing 50.1

585 000 € All Tax Included

## Description

Prestigious Italian shipyard of the Ferretti group. Construction 2011, model year 2012.

Arneson surface propellers. Full Optional. 2x 900 HP V8 MAN 2300 @ common rail. Only 469 engine hours.

**CURRENT LOCATION** Napoli, capri

BRAND

pershing

MODEL

Pershing 50.1

**GUESTS CRUISING** 

12