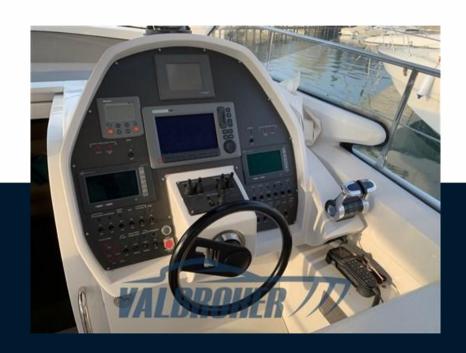

Electronic tools for navigation:

Electronic engine control, On-Board Computer (MAN), DSC vhf, Autopilot (Raymarine), Plotter with GPS antenna (Raymarine C90), VHF Radio (Simrad RS 82 con distress call).