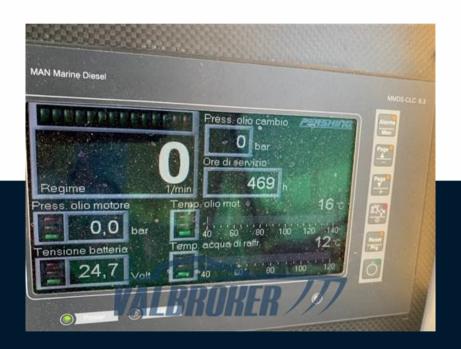

## Description

Prestigious Italian shipyard of the Ferretti group. Construction 2011, model year 2012.

Arneson surface propellers. Full Optional. 2x 900 HP V8 MAN 2300 @ common rail. Only 469 engine hours.

1.20

**GUESTS CRUISING** 

12

**BATHROOMS** 

**ENGINE HOURS** 

530

| Ge | ne | ra |
|----|----|----|
| 96 |    |    |

TYPE motor boat

### **Engine room**

**ENGINE** MAN V8 900 CR 2

**FUEL** Diesel NUMBER OF ENGINES HORSE POWER (CV)

2 x 900

**BOW THRUSTER** 

**ENGINE HOURS** 

530

**PROPULSION** 