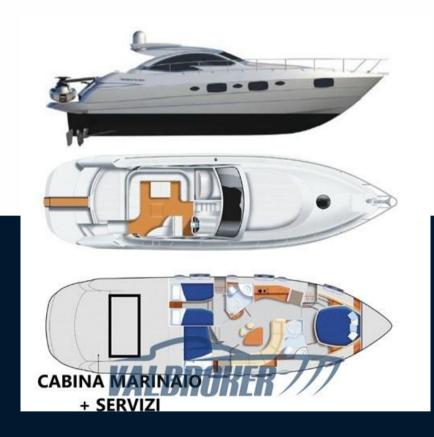

Three cabins (double + French style + twin with flat beds) with services + crew cabin with services.

Put back in the shed on Lake Garda.

TENDER INCLUDED. JET SKI OF 2021 WITH 5 HOURS OF BIKE IS NOT INCLUDED.

# **Specifications**

YEAR

2011

**WIDTH** 

4.38

**FUEL TANK CAPACITY** 

2400

**CABINS** 

3

**ENGINE MANUFACTURER** 

MAN V8 900 CR 2

HORSE POWER

2 X 900 CV

LENGTH

15.23

DRAFT

1.20

**GUESTS CRUISING** 

12

**BATHROOMS** 

**ENGINE HOURS** 

530

| Ge | ne | ra |
|----|----|----|
| 96 |    |    |

TYPE motor boat