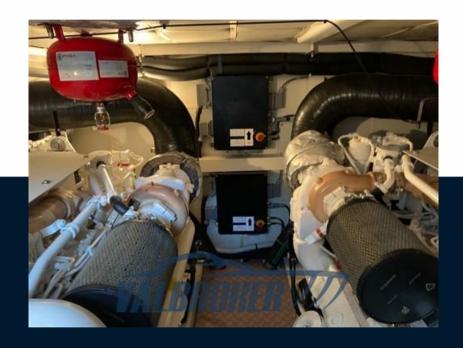

## Description

Prestigious Italian shipyard of the Ferretti group. Construction 2011, model year 2012.

Arneson surface propellers. Full Optional. 2x 900 HP V8 MAN 2300 @ common rail. Only 469 engine hours.

### **Engine room**

**ENGINE** MAN V8 900 CR 2

**FUEL** Diesel NUMBER OF ENGINES HORSE POWER (CV)

2 x 900

**BOW THRUSTER** 

**ENGINE HOURS** 

530

**PROPULSION** 

ARNESON - 4 PALE

| Electricity / air conditioning |                 |             |                  |  |  |
|--------------------------------|-----------------|-------------|------------------|--|--|
| ENGINE BATTERY                 | BATTERY CHARGER | GENERATOR   | AIR CONDITIONING |  |  |
| Navigation equipme             | nt              |             |                  |  |  |
| AUTO PILOT                     | VHF             | SPEEDOMETER |                  |  |  |
| Galley / Laundry / En          | tertainment     |             |                  |  |  |
| MICROWAVE                      | FREEZER         | FRIDGE      | TV               |  |  |
|                                |                 |             |                  |  |  |