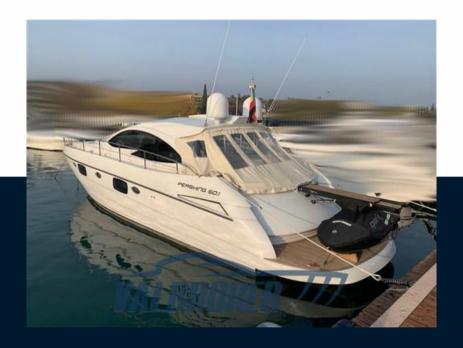

SALE PRE OWNED

pershing Pershing 50.1

585 000 € All Tax Included

**CURRENT LOCATION** Napoli, capri

BRAND

pershing

MODEL

Pershing 50.1

**GUESTS CRUISING** 

12