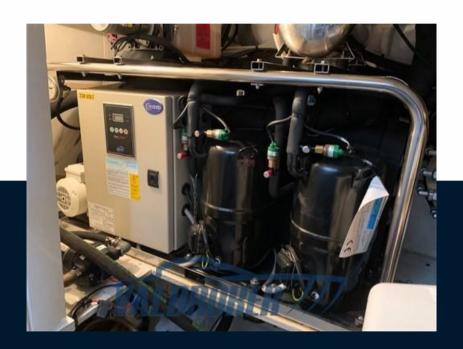

### **Engine room**

**ENGINE** MAN V8 900 CR 2

**FUEL** Diesel NUMBER OF ENGINES HORSE POWER (CV)

2 x 900

**BOW THRUSTER** 

**ENGINE HOURS** 

530

**PROPULSION** 

ARNESON - 4 PALE

| Electricity / air conditioning |                 |             |                  |  |  |
|--------------------------------|-----------------|-------------|------------------|--|--|
| ENGINE BATTERY                 | BATTERY CHARGER | GENERATOR   | AIR CONDITIONING |  |  |
| Navigation equipme             | nt              |             |                  |  |  |
| AUTO PILOT                     | VHF             | SPEEDOMETER |                  |  |  |
| Galley / Laundry / En          | tertainment     |             |                  |  |  |
| MICROWAVE                      | FREEZER         | FRIDGE      | TV               |  |  |
|                                |                 |             |                  |  |  |