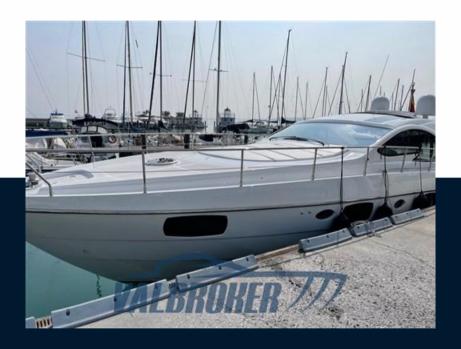

SALE PRE OWNED

pershing Pershing 50.1

585 000 € All Tax Included

## Description

Prestigious Italian shipyard of the Ferretti group. Construction 2011, model year 2012.

Arneson surface propellers. Full Optional. 2x 900 HP V8 MAN 2300 @ common rail. Only 469 engine hours.