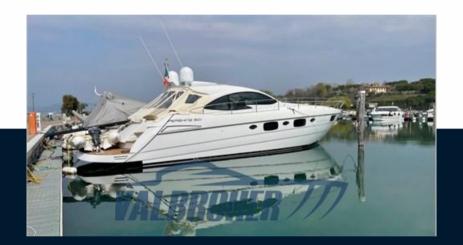

SALE PRE OWNED

pershing Pershing 50.1

585 000 € All Tax Included

## Description

Prestigious Italian shipyard of the Ferretti group. Construction 2011, model year 2012.

Arneson surface propellers. Full Optional. 2x 900 HP V8 MAN 2300 @ common rail. Only 469 engine hours.

**CURRENT LOCATION** Napoli, capri

BRAND

pershing

MODEL

Pershing 50.1

**GUESTS CRUISING** 

12