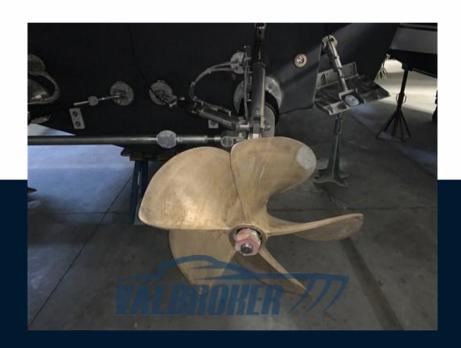

ARNESON - 4 PALE

| Electricity / air conditioning |                 |             |                  |  |  |
|--------------------------------|-----------------|-------------|------------------|--|--|
| ENGINE BATTERY                 | BATTERY CHARGER | GENERATOR   | AIR CONDITIONING |  |  |
| Navigation equipme             | nt              |             |                  |  |  |
| AUTO PILOT                     | VHF             | SPEEDOMETER |                  |  |  |
| Galley / Laundry / En          | tertainment     |             |                  |  |  |
| MICROWAVE                      | FREEZER         | FRIDGE      | TV               |  |  |
|                                |                 |             |                  |  |  |