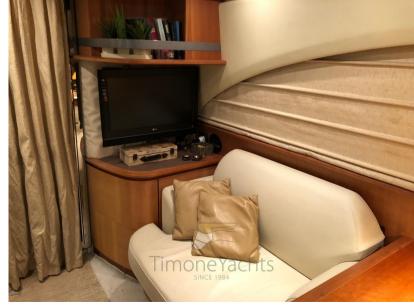

| $\overline{}$ | • |   | • |   |   |  |

TYPE BRAND MODEL GUESTS CRUISING

Motorboat Az 50 8

CURRENT LOCATION

Mar tirreno

#### **Dimensions / Performance**

 WEIGHT (T)
 FUEL CAPACITY (L)
 CRUISING SPEED (ND)
 TOP SPEED (ND)

 23.00
 29
 32

#### **Building / facilities**

HULL MATERIALDECK MATERIALAMOUNT OF CABINSBERTHSVetroresina36

BATHROOM(S)

#### **Engine room**

ENGINE NUMBER OF ENGINES HORSE POWER (CV) ENGINE HOURS BOW THRUSTER

Builder Engine 2 x 715 595

#### Electricity / air conditioning

GENERATOR AIR CONDITIONING HEATING SYSTEM



| <b>Navigation</b> | equipme | nt |
|-------------------|---------|----|
|-------------------|---------|----|

GPS RADAR AUTO PILOT FLYBRIDGE

### Galley/Laundry/Entertainment

FRIDGE TV

#### **Deck equipment**

**BIMINI**