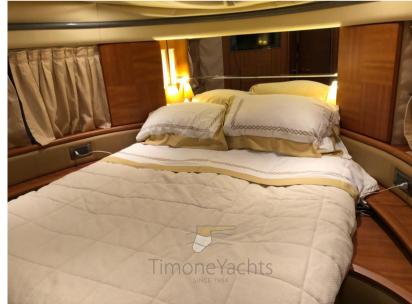

3

**ENGINE MANUFACTURER** 

Builder Engine

**HORSE POWER** 

2 X 715 CV

LENGTH

16.02

DRAFT