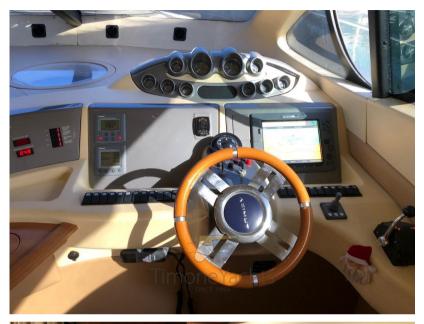

## Description

Boat in excellent condition, regularly maintained and with a few hours of motion and well equipped. For any information or to receive further photographs do not hesitate to contact us.

Navigation equipment:

GPS (Raymarine Axiom 12).

Staging and technical:

Gangway, Teak Cockpit, 2 Stern Winches.

Domestic Facilities onboard:

BBQ/Grill, Watermaker, Video camera.

**Entertainment:** 

Satellite TV antenna.

Kitchen and appliances: