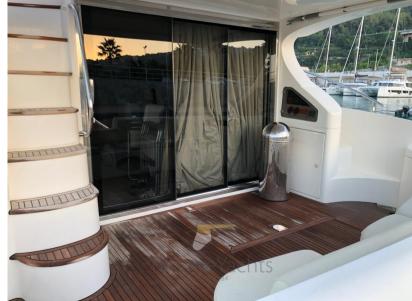

## Description

Boat in excellent condition, regularly maintained and with a few hours of motion and well equipped. For any information or to receive further photographs do not hesitate to contact us.

Navigation equipment:

GPS (Raymarine Axiom 12).

Staging and technical:

Gangway, Teak Cockpit, 2 Stern Winches.

Domestic Facilities onboard:

BBQ/Grill, Watermaker, Video camera.

**Entertainment:** 

Satellite TV antenna.

Kitchen and appliances:

Deck Refrigerator.

Upholstery:

Fly Bridge Cuscions.