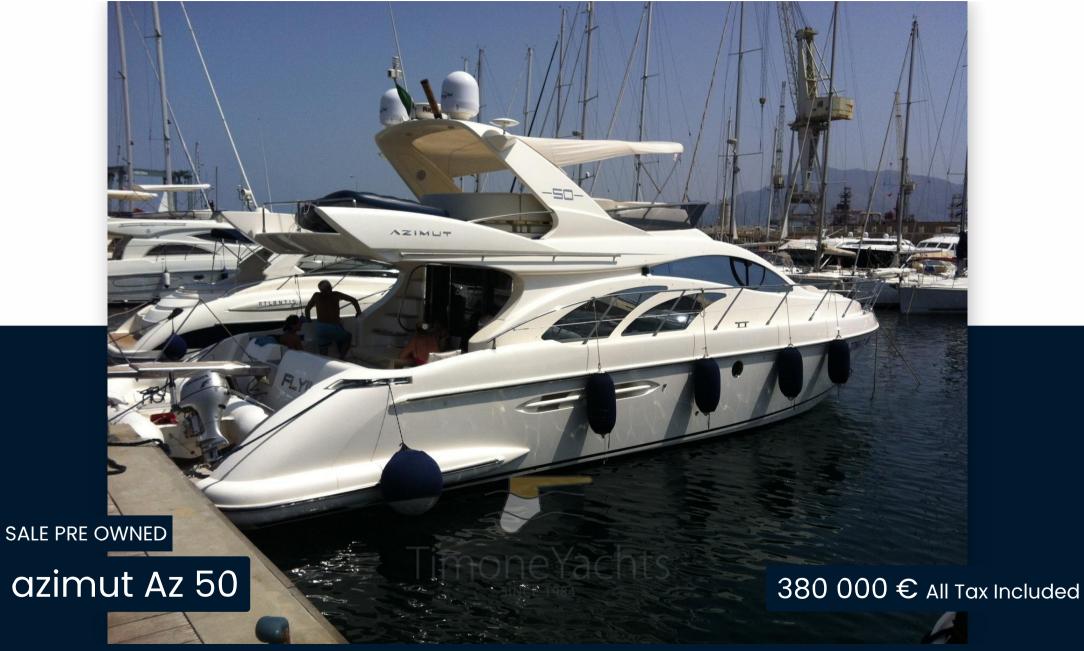

## Description

Boat in excellent condition, regularly maintained and with a few hours of motion and well equipped. For any information or to receive further photographs do not hesitate to contact us.

Navigation equipment:

# **Specifications**

YEAR

2007

**WIDTH** 

4.55

**FUEL TANK CAPACITY** 

2220

**CABINS** 

Motorboat Az 50 8

CURRENT LOCATION

Mar tirreno