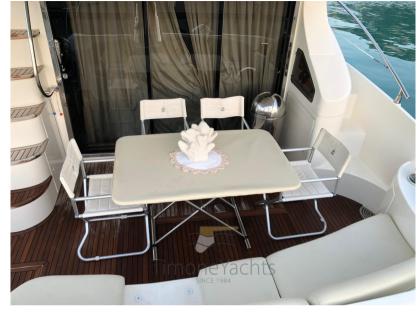

## Description

Boat in excellent condition, regularly maintained and with a few hours of motion and well equipped. For any information or to receive further photographs do not hesitate to contact us.

Navigation equipment:

GPS (Raymarine Axiom 12).

Staging and technical:

Gangway, Teak Cockpit, 2 Stern Winches.

Domestic Facilities onboard:

BBQ/Grill, Watermaker, Video camera.

**Entertainment:** 

Satellite TV antenna.

Kitchen and appliances:

Deck Refrigerator.

Upholstery:

Fly Bridge Cuscions.