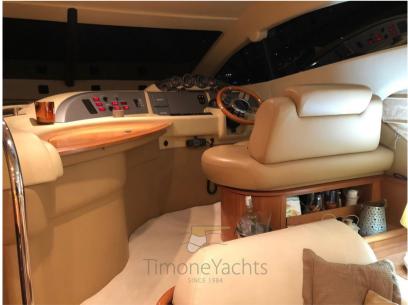

## Description

Boat in excellent condition, regularly maintained and with a few hours of motion and well equipped. For any information or to receive further photographs do not hesitate to contact us.

Navigation equipment:

GPS (Raymarine Axiom 12).

Staging and technical:

Gangway, Teak Cockpit, 2 Stern Winches.

Domestic Facilities onboard:

BBQ/Grill, Watermaker, Video camera.

**Entertainment:** 

Satellite TV antenna.

Kitchen and appliances: