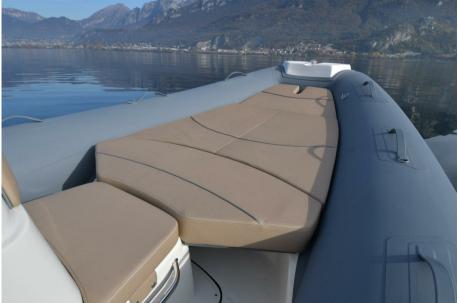

Compass

Complete console designed for binnacle controls

Complete closed-cell Elegance cushions

Dark metallic dashboard

Sundeck bow lockers

Mooring hooks

Lighting system

GRP roller at the bow