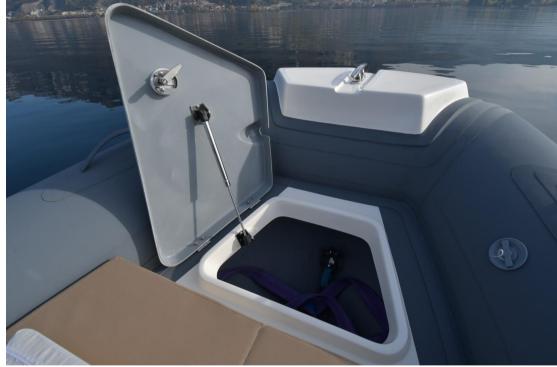

Compass

Complete console designed for binnacle controls

Complete closed-cell Elegance cushions

Dark metallic dashboard

Sundeck bow lockers

Mooring hooks

Lighting system

GRP roller at the bow