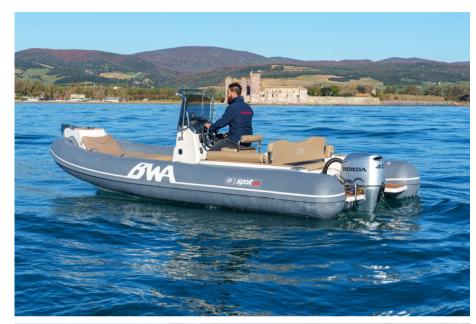

## Description

Bwa 19 SPORT GTO demonstration 40 hp Honda

Used more than new!

The opportunity to buy a demonstration Bwa inflatable boat is a rarity that enhances the concept of used, you will get much more than a little-used Bwa inflatable boat, you will get a Bwa selected, chosen, motorized and equipped to give the best of itself.

Compass

Complete console designed for binnacle controls

Complete closed-cell Elegance cushions

Dark metallic dashboard

Sundeck bow lockers

Mooring hooks

Lighting system

GRP roller at the bow

1 X 40 CV