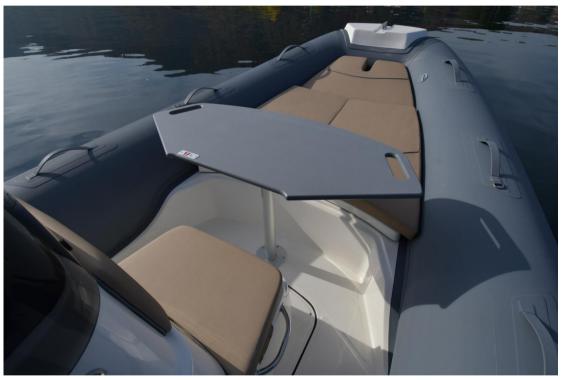

Compass

Complete console designed for binnacle controls

Complete closed-cell Elegance cushions

Dark metallic dashboard

Sundeck bow lockers

Mooring hooks

Lighting system

GRP roller at the bow