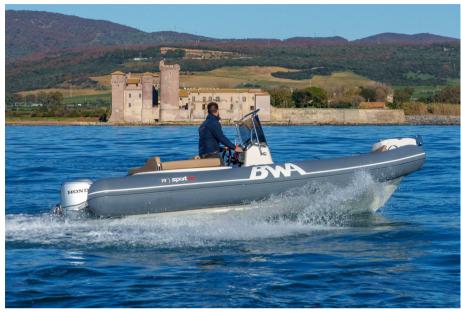

## Description

Bwa 19 SPORT GTO demonstration 40 hp Honda

Used more than new!

The opportunity to buy a demonstration Bwa inflatable boat is a rarity that enhances the concept of used, you will get much more than a little-used Bwa inflatable boat, you will get a Bwa selected, chosen, motorized and equipped to give the best of itself.

Compass

Complete console designed for binnacle controls

Complete closed-cell Elegance cushions

Dark metallic dashboard

Sundeck bow lockers

Mooring hooks

Lighting system

GRP roller at the bow

1 X 40 CV