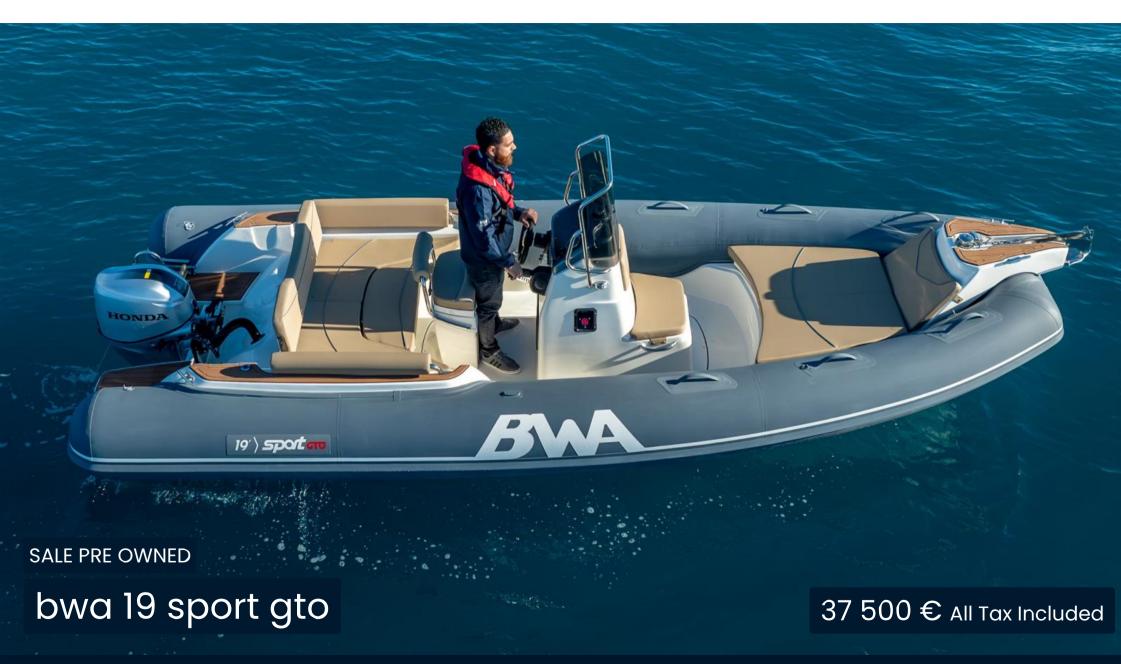

## Description

Bwa 19 SPORT GTO demonstration 40 hp Honda

Used more than new!

The opportunity to buy a demonstration Bwa inflatable boat is a rarity that enhances the concept of used, you will get much more than a little-used Bwa inflatable boat, you will get a Bwa selected, chosen, motorized and equipped to give the best of itself.

Compass

Complete console designed for binnacle controls

Complete closed-cell Elegance cushions

Dark metallic dashboard

Sundeck bow lockers

Mooring hooks

Lighting system

GRP roller at the bow

Fxtra-long aft platforms

# **Specifications**

YEAR

2024

**WIDTH** 

2.54

**GUESTS CRUISING** 

10

**ENGINE HOURS** 

#### General

TYPE BRAND MODEL GUESTS CRUISING

RIB bwa 19 sport gto 10