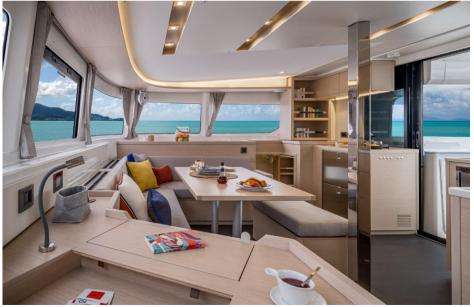

The VPLP design studio has been able to renew the balance between the various living areas. The Lagoon 46 combines modular sundecks at the stern and bow, a complete galley at the stern, practical and safe access to the sea, while retaining large volumes in the saloon in which Nauta Design can find full expression.

Designed by Nauta Design, the interiors of the Lagoon 46 are characterized by a refined, elegant and functional style. The private owner's spaces are generous, with an island bed offering maximum comfort. The other cabins of the catamaran are just as spacious, especially the bow cabin where the bed has nothing to envy compared to the aft solutions. To improve the quality of life on board, particular attention is paid to the finishes and interior brightness.