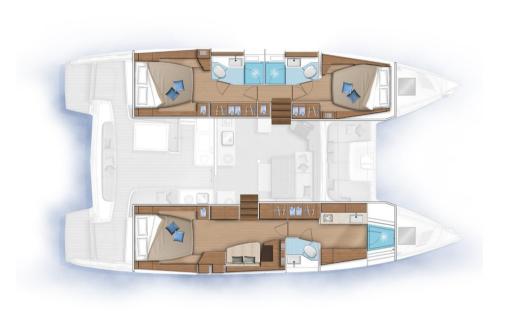

The VPLP design studio has been able to renew the balance between the various living areas. The Lagoon 46 combines modular sundecks at the stern and bow, a complete galley at the stern, practical and safe access to the sea, while retaining large volumes in the saloon in which Nauta Design can find full expression.

Designed by Nauta Design, the interiors of the Lagoon 46 are characterized by a refined, elegant and functional style. The private owner's spaces are generous, with an island bed offering maximum comfort. The other cabins of the catamaran are just as spacious, especially the bow cabin where the bed has nothing to envy compared to the aft solutions. To improve the quality of life on board, particular attention is paid to the finishes and interior brightness.

## YEARLENGTH202513.99WIDTHDRAFT7.961.37FUEL TANK CAPACITYCABINS10404BATHROOMSENGINE MANUFACTURER1Yanmar 4JH57

HORSE POWER

Specifications

2 X 57 CV

| ТҮРЕ                        | BRAND                              | MODEL  |                     |  |
|-----------------------------|------------------------------------|--------|---------------------|--|
| Sailboat                    | lagoon                             | 46     |                     |  |
| Dimensions / Performan      | ce                                 |        |                     |  |
| fuel capacity (l)<br>1040   |                                    |        |                     |  |
| Building / facilities       |                                    |        |                     |  |
| HULL MATERIAL               | AMOUNT OF CABINS                   | BERTHS | BATHROOM(S)         |  |
| Vetroresina                 | 4                                  | 10     | 1                   |  |
| Engine room                 |                                    |        |                     |  |
| ENGINE                      | NUMBER OF ENGINES HORSE POWER (CV) | FUEL   |                     |  |
| Yanmar 4JH57                | 2 x 57                             | Diesel |                     |  |
| Electricity / air condition | ing                                |        |                     |  |
| ENGINE BATTERY              | BATTERY<br>CHARGER                 |        |                     |  |
| Navigation equipment        |                                    |        |                     |  |
| AUTO PILOT                  | VHF                                | SONAR  | WIND<br>INSTRUMENTS |  |
| ANCHOR                      |                                    |        |                     |  |
|                             |                                    |        |                     |  |