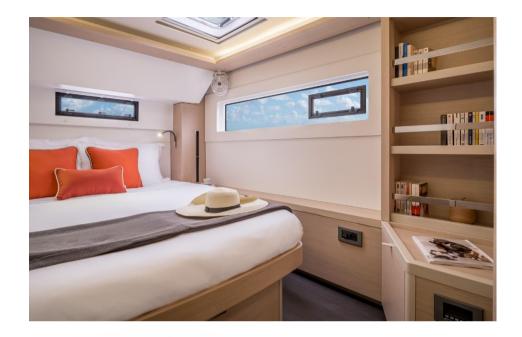

Designed by Nauta Design, the interiors of the Lagoon 46 are characterized by a refined, elegant and functional style. The private owner's spaces are generous, with an island bed offering maximum comfort. The other cabins of the catamaran are just as spacious, especially the bow cabin where the bed has nothing to envy compared to the aft solutions. To improve the quality of life on board, particular attention is paid to the finishes and interior brightness.