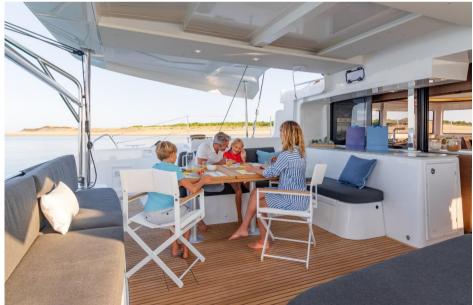

Designed by Nauta Design, the interiors of the Lagoon 46 are characterized by a refined, elegant and functional style. The private owner's spaces are generous, with an island bed offering maximum comfort. The other cabins of the catamaran are just as spacious, especially the bow cabin where the bed has nothing to envy compared to the aft solutions. To improve the quality of life on board, particular attention is paid to the finishes and interior brightness.