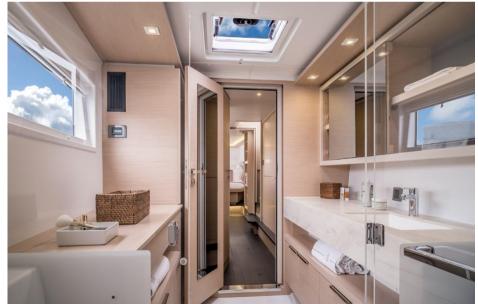

Designed by Nauta Design, the interiors of the Lagoon 46 are characterized by a refined, elegant and functional style. The private owner's spaces are generous, with an island bed offering maximum comfort. The other cabins of the catamaran are just as spacious, especially the bow cabin where the bed has nothing to envy compared to the aft solutions. To improve the quality of life on board, particular attention is paid to the finishes and interior brightness.