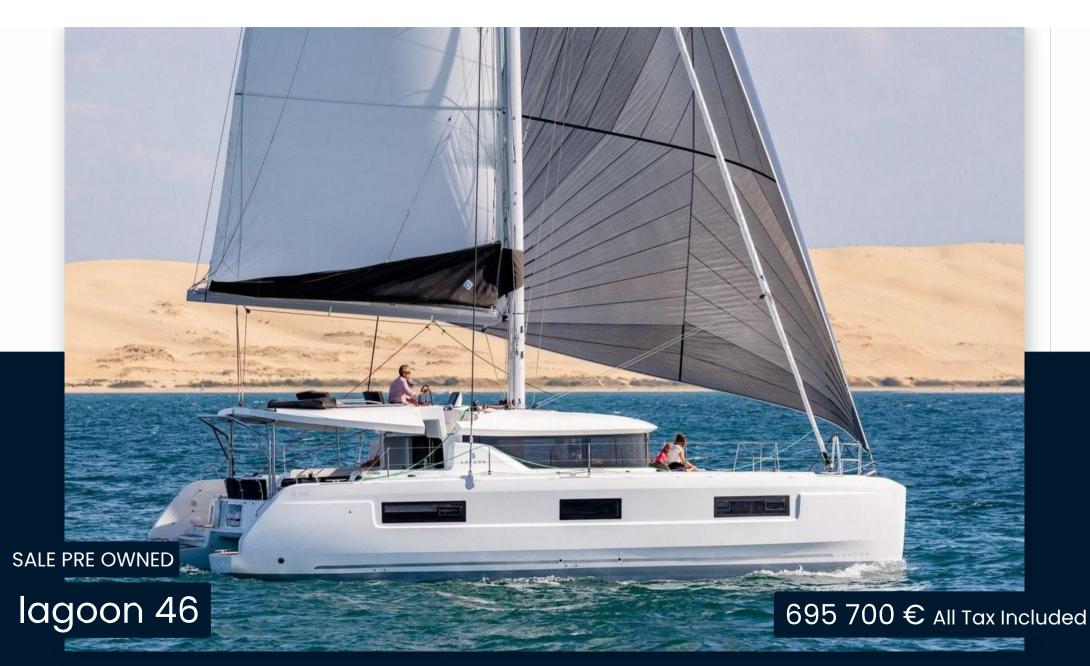

## Description

| New Lagoon 46 (2025)                                        |
|-------------------------------------------------------------|
| Possibility of installing additional accessories on request |
| Delivery March 2025                                         |
| Leasing options                                             |
| Trade-ins are evaluated                                     |
|                                                             |

The VPLP design studio has been able to renew the balance between the various living areas. The Lagoon 46 combines modular sundecks at the stern and bow, a complete galley at the stern, practical and safe access to the sea, while retaining large volumes in the saloon in which Nauta Design can find full expression.

The Lagoon 46 is a high-performance boat, an expression of the new Lagoon catamarans DNA:

- an optimized sail plan to improve the sail area/displacement ratio
- a rearward mast, the result of VPLP design's experience in the world of racing,