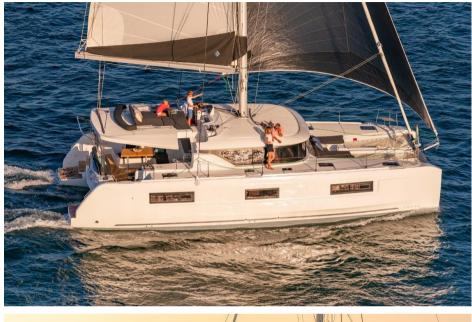

The VPLP design studio has been able to renew the balance between the various living areas. The Lagoon 46 combines modular sundecks at the stern and bow, a complete galley at the stern, practical and safe access to the sea, while retaining large volumes in the saloon in which Nauta Design can find full expression.

The Lagoon 46 is a high-performance boat, an expression of the new Lagoon catamarans DNA:

- an optimized sail plan to improve the sail area/displacement ratio
- a rearward mast, the result of VPLP design's experience in the world of racing,