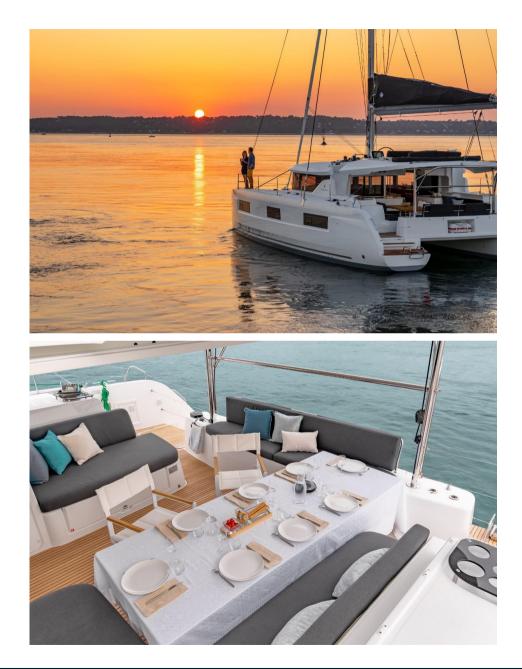

Designed by Nauta Design, the interiors of the Lagoon 46 are characterized by a refined, elegant and functional style. The private owner's spaces are generous, with an island bed offering maximum comfort. The other cabins of the catamaran are just as spacious, especially the bow cabin where the bed has nothing to envy compared to the aft solutions. To improve the quality of life on board, particular attention is paid to the finishes and interior brightness.