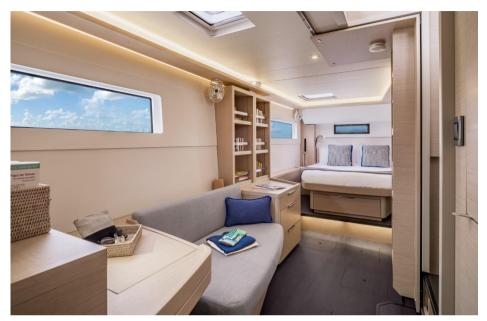

Designed by Nauta Design, the interiors of the Lagoon 46 are characterized by a refined, elegant and functional style. The private owner's spaces are generous, with an island bed offering maximum comfort. The other cabins of the catamaran are just as spacious, especially the bow cabin where the bed has nothing to envy compared to the aft solutions. To improve the quality of life on board, particular attention is paid to the finishes and interior brightness.