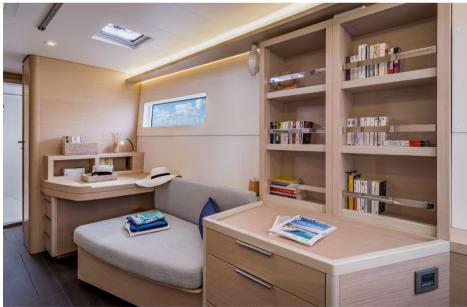

Designed by Nauta Design, the interiors of the Lagoon 46 are characterized by a refined, elegant and functional style. The private owner's spaces are generous, with an island bed offering maximum comfort. The other cabins of the catamaran are just as spacious, especially the bow cabin where the bed has nothing to envy compared to the aft solutions. To improve the quality of life on board, particular attention is paid to the finishes and interior brightness.