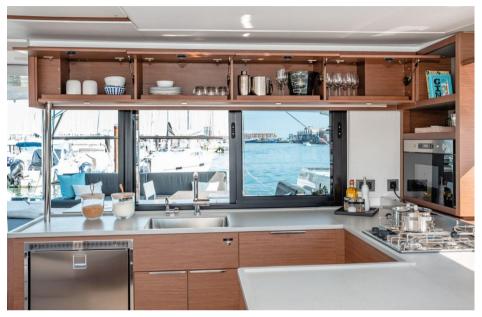

Designed by Nauta Design, the interiors of the Lagoon 46 are characterized by a refined, elegant and functional style. The private owner's spaces are generous, with an island bed offering maximum comfort. The other cabins of the catamaran are just as spacious, especially the bow cabin where the bed has nothing to envy compared to the aft solutions. To improve the quality of life on board, particular attention is paid to the finishes and interior brightness.

## Galley / Laundry / Entertainment

| OVEN                             | FREEZER | FRIDGE | TV |  |  |  |
|----------------------------------|---------|--------|----|--|--|--|
| Deck equipment                   |         |        |    |  |  |  |
| DECK SHOWER                      | BIMINI  |        |    |  |  |  |
| Safety equipment / miscellaneous |         |        |    |  |  |  |