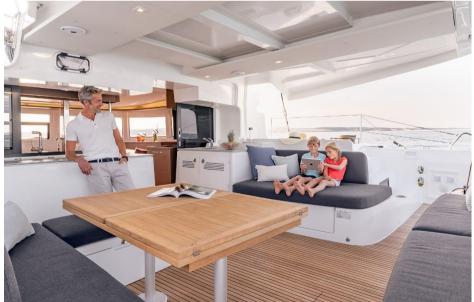

Designed by Nauta Design, the interiors of the Lagoon 46 are characterized by a refined, elegant and functional style. The private owner's spaces are generous, with an island bed offering maximum comfort. The other cabins of the catamaran are just as spacious, especially the bow cabin where the bed has nothing to envy compared to the aft solutions. To improve the quality of life on board, particular attention is paid to the finishes and interior brightness.