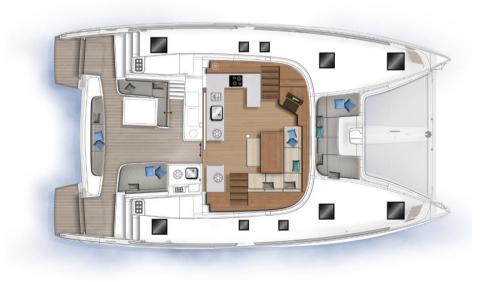

The VPLP design studio has been able to renew the balance between the various living areas. The Lagoon 46 combines modular sundecks at the stern and bow, a complete galley at the stern, practical and safe access to the sea, while retaining large volumes in the saloon in which Nauta Design can find full expression.

## YEARLENGTH202513.99WIDTHDRAFT7.961.37FUEL TANK CAPACITYCABINS10404BATHROOMSENGINE MANUFACTURER1Yanmar 4JH57

HORSE POWER

Specifications

2 X 57 CV

| ТҮРЕ                        | BRAND                              | MODEL  |                     |  |
|-----------------------------|------------------------------------|--------|---------------------|--|
| Sailboat                    | lagoon                             | 46     |                     |  |
| Dimensions / Performan      | ce                                 |        |                     |  |
| fuel capacity (l)<br>1040   |                                    |        |                     |  |
| Building / facilities       |                                    |        |                     |  |
| HULL MATERIAL               | AMOUNT OF CABINS                   | BERTHS | BATHROOM(S)         |  |
| Vetroresina                 | 4                                  | 10     | 1                   |  |
| Engine room                 |                                    |        |                     |  |
| ENGINE                      | NUMBER OF ENGINES HORSE POWER (CV) | FUEL   |                     |  |
| Yanmar 4JH57                | 2 x 57                             | Diesel |                     |  |
| Electricity / air condition | ing                                |        |                     |  |
| ENGINE BATTERY              | BATTERY<br>CHARGER                 |        |                     |  |
| Navigation equipment        |                                    |        |                     |  |
| AUTO PILOT                  | VHF                                | SONAR  | WIND<br>INSTRUMENTS |  |
| ANCHOR                      |                                    |        |                     |  |
|                             |                                    |        |                     |  |