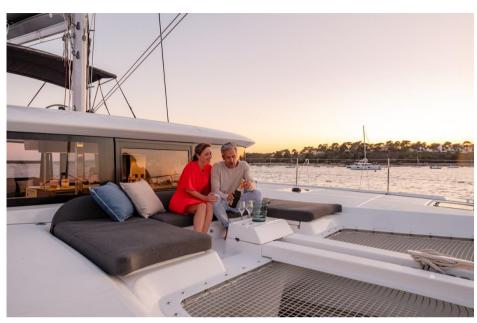

The VPLP design studio has been able to renew the balance between the various living areas. The Lagoon 46 combines modular sundecks at the stern and bow, a complete galley at the stern, practical and safe access to the sea, while retaining large volumes in the saloon in which Nauta Design can find full expression.