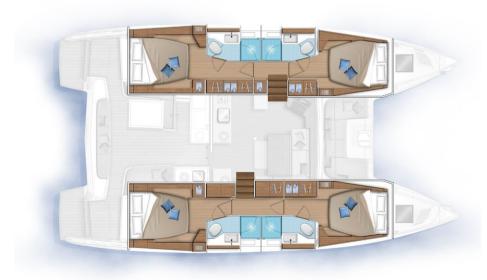

The VPLP design studio has been able to renew the balance between the various living areas. The Lagoon 46 combines modular sundecks at the stern and bow, a complete galley at the stern, practical and safe access to the sea, while retaining large volumes in the saloon in which Nauta Design can find full expression.

Designed by Nauta Design, the interiors of the Lagoon 46 are characterized by a refined, elegant and functional style. The private owner's spaces are generous, with an island bed offering maximum comfort. The other cabins of the catamaran are just as spacious, especially the bow cabin where the bed has nothing to envy compared to the aft solutions. To improve the quality of life on board, particular attention is paid to the finishes and interior brightness.

## YEARLENGTH202513.99WIDTHDRAFT7.961.37FUEL TANK CAPACITYCABINS10404BATHROOMSENGINE MANUFACTURER1Yanmar 4JH57

HORSE POWER

Specifications

2 X 57 CV

| ТҮРЕ                        | BRAND                              | MODEL  |                     |  |
|-----------------------------|------------------------------------|--------|---------------------|--|
| Sailboat                    | lagoon                             | 46     |                     |  |
| Dimensions / Performan      | ce                                 |        |                     |  |
| fuel capacity (l)<br>1040   |                                    |        |                     |  |
| Building / facilities       |                                    |        |                     |  |
| HULL MATERIAL               | AMOUNT OF CABINS                   | BERTHS | BATHROOM(S)         |  |
| Vetroresina                 | 4                                  | 10     | 1                   |  |
| Engine room                 |                                    |        |                     |  |
| ENGINE                      | NUMBER OF ENGINES HORSE POWER (CV) | FUEL   |                     |  |
| Yanmar 4JH57                | 2 x 57                             | Diesel |                     |  |
| Electricity / air condition | ing                                |        |                     |  |
| ENGINE BATTERY              | BATTERY<br>CHARGER                 |        |                     |  |
| Navigation equipment        |                                    |        |                     |  |
| AUTO PILOT                  | VHF                                | SONAR  | WIND<br>INSTRUMENTS |  |
| ANCHOR                      |                                    |        |                     |  |
|                             |                                    |        |                     |  |