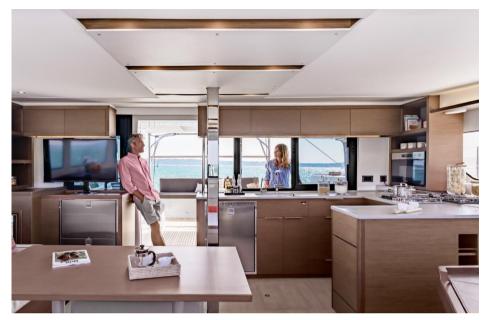

The VPLP design studio has been able to renew the balance between the various living areas. The Lagoon 46 combines modular sundecks at the stern and bow, a complete galley at the stern, practical and safe access to the sea, while retaining large volumes in the saloon in which Nauta Design can find full expression.

Designed by Nauta Design, the interiors of the Lagoon 46 are characterized by a refined, elegant and functional style. The private owner's spaces are generous, with an island bed offering maximum comfort. The other cabins of the catamaran are just as spacious, especially the bow cabin where the bed has nothing to envy compared to the aft solutions. To improve the quality of life on board, particular attention is paid to the finishes and interior brightness.