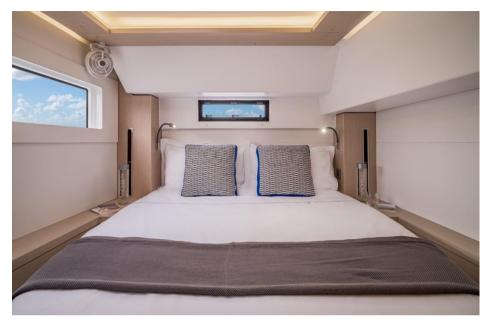

Designed by Nauta Design, the interiors of the Lagoon 46 are characterized by a refined, elegant and functional style. The private owner's spaces are generous, with an island bed offering maximum comfort. The other cabins of the catamaran are just as spacious, especially the bow cabin where the bed has nothing to envy compared to the aft solutions. To improve the quality of life on board, particular attention is paid to the finishes and interior brightness.