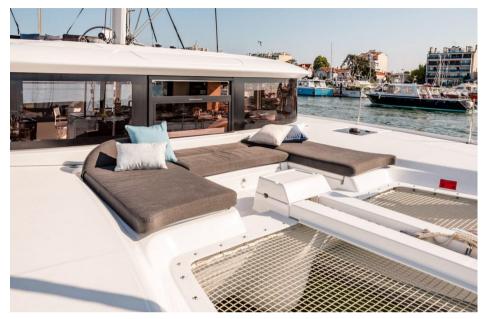

The VPLP design studio has been able to renew the balance between the various living areas. The Lagoon 46 combines modular sundecks at the stern and bow, a complete galley at the stern, practical and safe access to the sea, while retaining large volumes in the saloon in which Nauta Design can find full expression.