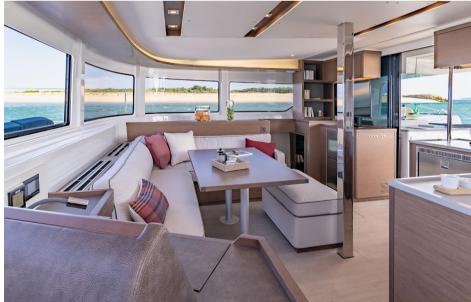

The VPLP design studio has been able to renew the balance between the various living areas. The Lagoon 46 combines modular sundecks at the stern and bow, a complete galley at the stern, practical and safe access to the sea, while retaining large volumes in the saloon in which Nauta Design can find full expression.

Designed by Nauta Design, the interiors of the Lagoon 46 are characterized by a refined, elegant and functional style. The private owner's spaces are generous, with an island bed offering maximum comfort. The other cabins of the catamaran are just as spacious, especially the bow cabin where the bed has nothing to envy compared to the aft solutions. To improve the quality of life on board, particular attention is paid to the finishes and interior brightness.