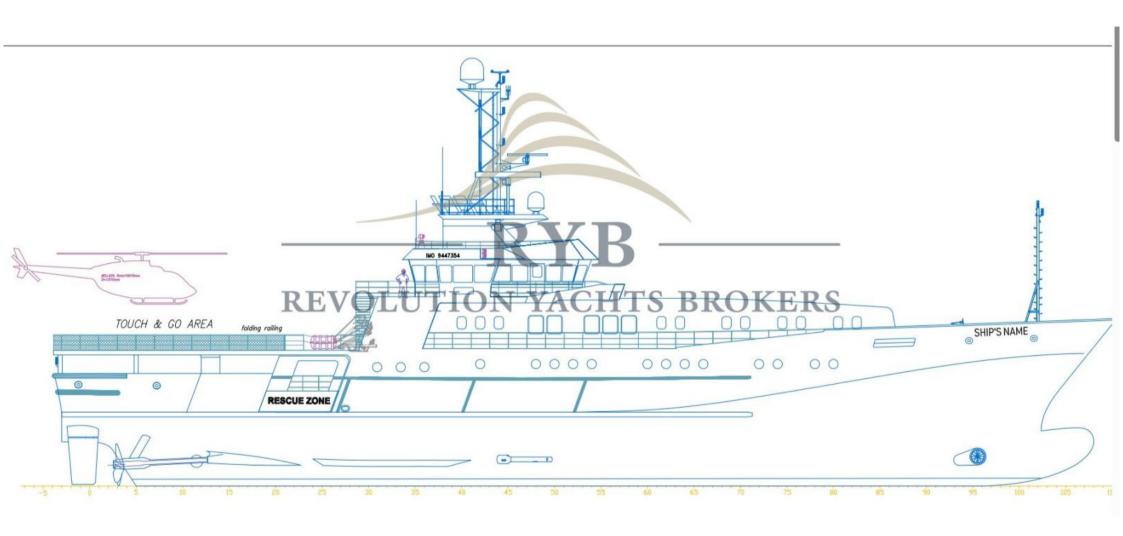

# Description

Steel ship of over 68 meters designed and built for patrol.

Possibility of conversion into a pleasure boat through refitting that can be both aesthetic and functional.

Some projects have already been carried out and may be available for consultation

## **Specifications**

YEAR

2013

**WIDTH** 

11.20

**CABINS** 

1

HORSE POWER

2 X 2448 CV

LENGTH

68.70

DRAFT

3.79

ENGINE MANUFACTURER

Rolls Royce B5J 500LC 4-690 V

#### General

TYPE BRAND MODEL

Motorboat explorer One off