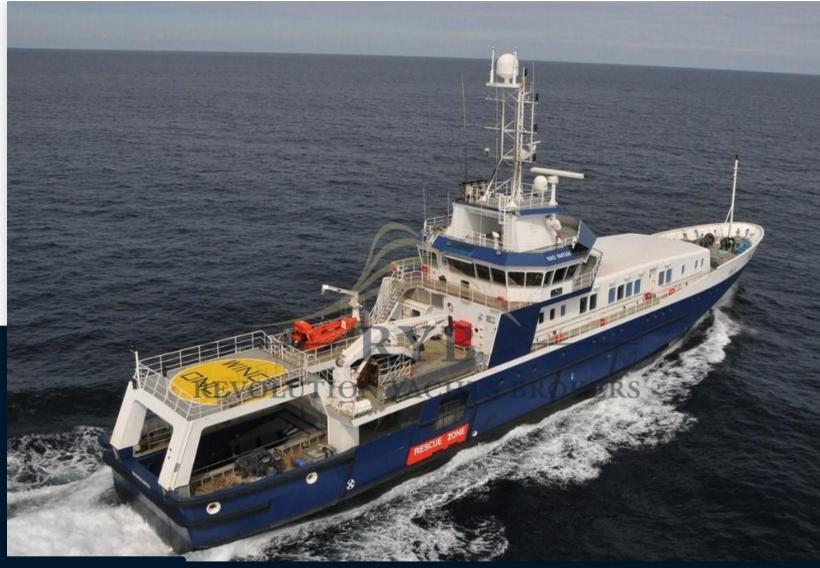

# Description

Steel ship of over 68 meters designed and built for patrol.

Possibility of conversion into a pleasure boat through refitting that can be both aesthetic and functional.

Some projects have already been carried out and may be available for consultation

## **Specifications**

YEAR

2013

**WIDTH** 

11.20

**CABINS** 

1

HORSE POWER

2 X 2448 CV

LENGTH

68.70

DRAFT

3.79

ENGINE MANUFACTURER

Rolls Royce B5J 500LC 4-690 V

#### General

TYPE BRAND MODEL

Motorboat explorer One off