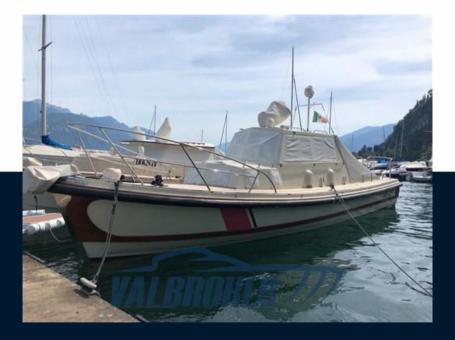

## Description

The Matteo Patrol Boat was really a Patrol Boat that belonged to the Port Authority of La Maddalena and for many years it carried out the control and rescue service in the archipelago of the same name.

The English hull HALMATIC, built in Hampshire in glass fibre reinforced plastic in 1974, of incredible strength, contains three diesel tanks for a total of 1800 litres that allow a long sailing autonomy. The renovation work, which began in 2011 and was completed in 2014,