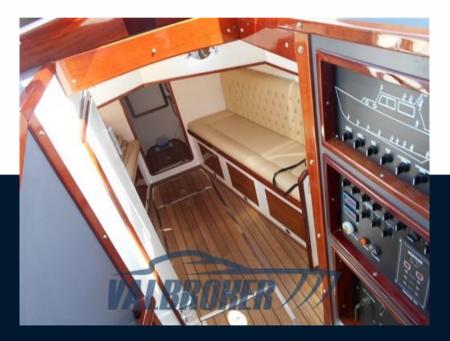

The engine room soundproofed by new insulating panels, new bilge pumps, all diesel and water filters with all new pipes, redone shaft lines and a new daily stainless steel diesel tank.

On deck, the missing handrails on the deckhouse and the entire large bow pulpit have been custom-made in stainless steel, including the new manhole to access the rudder room at the stern. All the portholes have also been chromeplated and the front windows on the bridge have been replaced, including new clairvoyant mirrors to navigate even with formed waves.