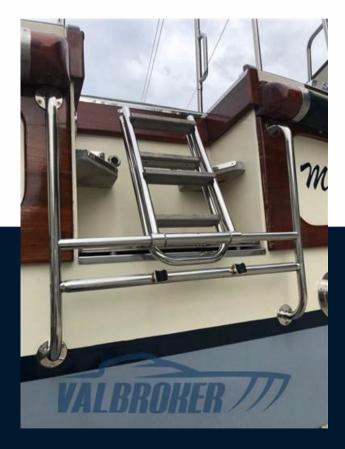

The engine room soundproofed by new insulating panels, new bilge pumps, all diesel and water filters with all new pipes, redone shaft lines and a new daily stainless steel diesel tank.

On deck, the missing handrails on the deckhouse and the entire large bow pulpit have been custom-made in stainless steel, including the new manhole to access the rudder room at the stern. All the portholes have also been chromeplated and the front windows on the bridge have been replaced, including new clairvoyant mirrors to navigate even with formed waves.