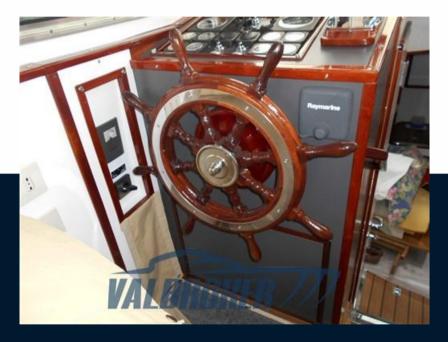

The Aifo motors have been completely overhauled, repainted and the electrical connections replaced.

The hull completely repainted, the new Teak deck made, all the profiles in mahogany wood. The electrical system redone with stainless steel ducts, the new panel and the gala lights in the hull, all the new RAYMARINE instrumentation with the thermal camera to see in the dark.