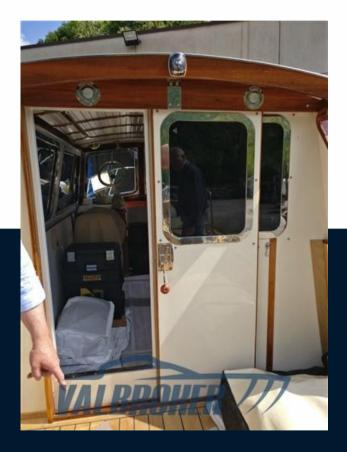

The engine room soundproofed by new insulating panels, new bilge pumps, all diesel and water filters with all new pipes, redone shaft lines and a new daily stainless steel diesel tank.

On deck, the missing handrails on the deckhouse and the entire large bow pulpit have been custom-made in stainless steel, including the new manhole to access the rudder room at the stern. All the portholes have also been chromeplated and the front windows on the bridge have been replaced, including new clairvoyant mirrors to navigate even with formed waves.