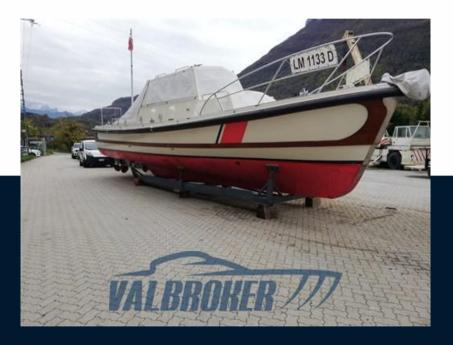

## Description

The Matteo Patrol Boat was really a Patrol Boat that belonged to the Port Authority of La Maddalena and for many years it carried out the control and rescue service in the archipelago of the same name.

The English hull HALMATIC, built in Hampshire in glass fibre reinforced plastic in 1974, of incredible strength, contains three diesel tanks for a total of 1800 litres that allow a long sailing autonomy. The renovation work, which began in 2011 and was completed in 2014,

## Specifications

| /ear<br>1975  | length<br>12.28 |
|---------------|-----------------|
| мідтн<br>3.61 | guests cruising |
|               | ENGINE HOURS    |

90

Aifo-Iveco 8361SRM32

HORSE POWER

2 X 315 CV

| General                          |                                                   |                                 |                 |  |
|----------------------------------|---------------------------------------------------|---------------------------------|-----------------|--|
| TYPE<br>motor boat               | BRAND<br>halmatic                                 | <sup>MODEL</sup><br>Motovedetta | GUESTS CRUISING |  |
| CURRENT LOCATION<br>Lago di como |                                                   |                                 |                 |  |
| Dimensions / Performanc          | e                                                 |                                 |                 |  |
| weight (t)<br>9999.99            |                                                   |                                 |                 |  |
| Building / facilities            |                                                   |                                 |                 |  |
| HULL MATERIAL<br>Vetroresina     | deck material<br>TEAK                             |                                 |                 |  |
| Engine room                      |                                                   |                                 |                 |  |
| ENGINE<br>Aifo-Iveco 8361SRM32   | NUMBER OF ENGINES HORSE POWER (CV) $2 \times 315$ | engine hours<br>90              | FUEL            |  |