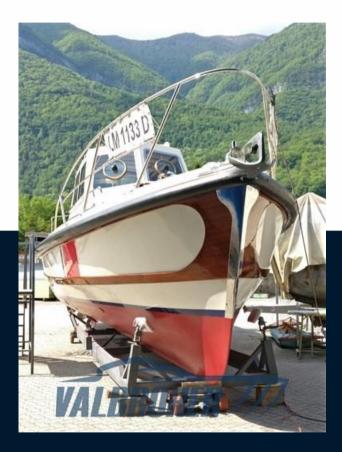

The English hull HALMATIC, built in Hampshire in glass fibre reinforced plastic in 1974, of incredible strength, contains three diesel tanks for a total of 1800 litres that allow a long sailing autonomy. The renovation work, which began in 2011 and was completed in 2014,

The Aifo motors have been completely overhauled, repainted and the electrical connections replaced.

The hull completely repainted, the new Teak deck made, all the profiles in mahogany wood. The electrical system redone with stainless steel ducts, the new panel and the gala lights in the hull, all the new RAYMARINE instrumentation with the thermal camera to see in the dark.