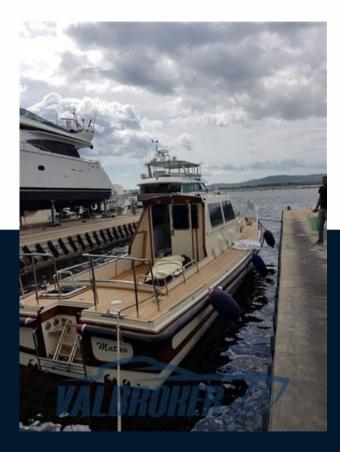

## Description

The Matteo Patrol Boat was really a Patrol Boat that belonged to the Port Authority of La Maddalena and for many years it carried out the control and rescue service in the archipelago of the same name.

The English hull HALMATIC, built in Hampshire in glass fibre reinforced plastic in 1974, of incredible strength, contains three diesel tanks for a total of 1800 litres that allow a long sailing autonomy. The renovation work, which began in 2011 and was completed in 2014,