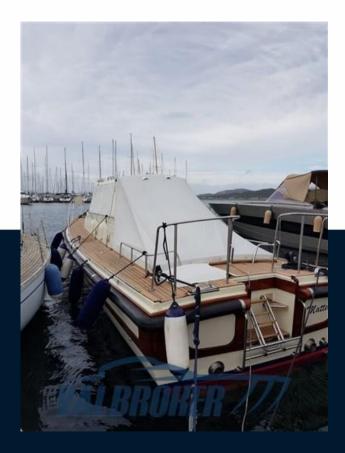

The engine room soundproofed by new insulating panels, new bilge pumps, all diesel and water filters with all new pipes, redone shaft lines and a new daily stainless steel diesel tank.

On deck, the missing handrails on the deckhouse and the entire large bow pulpit have been custom-made in stainless steel, including the new manhole to access the rudder room at the stern. All the portholes have also been chromeplated and the front windows on the bridge have been replaced, including new clairvoyant mirrors to navigate even with formed waves.