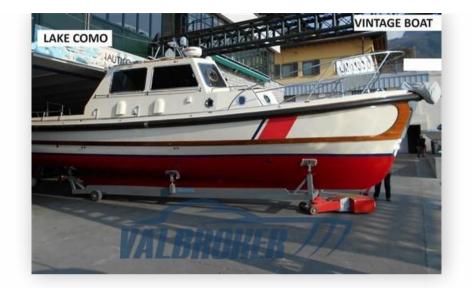

## Description

The Matteo Patrol Boat was really a Patrol Boat that belonged to the Port Authority of La Maddalena and for many years it carried out the control and rescue service in the archipelago of the same name.

The English hull HALMATIC, built in Hampshire in glass fibre reinforced plastic in 1974, of incredible strength, contains three diesel tanks for a total of 1800 litres that allow a long sailing autonomy. The renovation work, which began in 2011 and was completed in 2014,