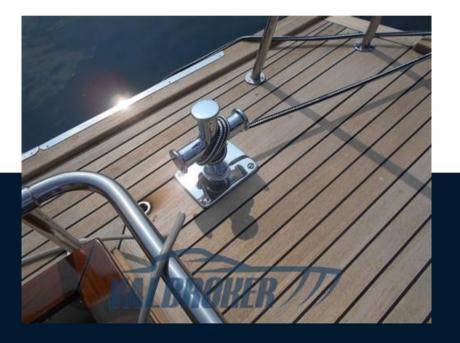

The Aifo motors have been completely overhauled, repainted and the electrical connections replaced.

The hull completely repainted, the new Teak deck made, all the profiles in mahogany wood. The electrical system redone with stainless steel ducts, the new panel and the gala lights in the hull, all the new RAYMARINE instrumentation with the thermal camera to see in the dark.

The engine room soundproofed by new insulating panels, new bilge pumps, all diesel and water filters with all new pipes, redone shaft lines and a new daily stainless steel diesel tank.

On deck, the missing handrails on the deckhouse and the entire large bow pulpit have been custom-made in stainless steel, including the new manhole to access the rudder room at the stern. All the portholes have also been chromeplated and the front windows on the bridge have been replaced, including new clairvoyant mirrors to navigate even with formed waves.