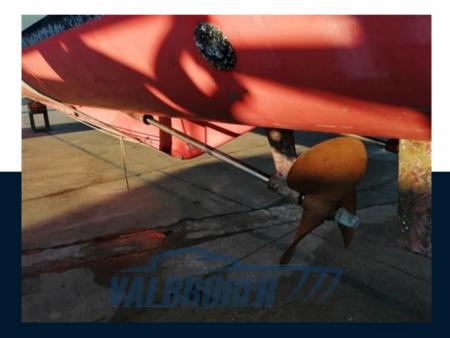

The English hull HALMATIC, built in Hampshire in glass fibre reinforced plastic in 1974, of incredible strength, contains three diesel tanks for a total of 1800 litres that allow a long sailing autonomy. The renovation work, which began in 2011 and was completed in 2014,

The engine room soundproofed by new insulating panels, new bilge pumps, all diesel and water filters with all new pipes, redone shaft lines and a new daily stainless steel diesel tank.

On deck, the missing handrails on the deckhouse and the entire large bow pulpit have been custom-made in stainless steel, including the new manhole to access the rudder room at the stern. All the portholes have also been chromeplated and the front windows on the bridge have been replaced, including new clairvoyant mirrors to navigate even with formed waves.