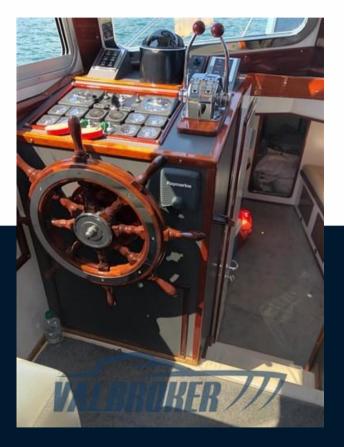

The Aifo motors have been completely overhauled, repainted and the electrical connections replaced.

The hull completely repainted, the new Teak deck made, all the profiles in mahogany wood. The electrical system redone with stainless steel ducts, the new panel and the gala lights in the hull, all the new RAYMARINE instrumentation with the thermal camera to see in the dark.

The engine room soundproofed by new insulating panels, new bilge pumps, all diesel and water filters with all new pipes, redone shaft lines and a new daily stainless steel diesel tank.

On deck, the missing handrails on the deckhouse and the entire large bow pulpit have been custom-made in stainless steel, including the new manhole to access the rudder room at the stern. All the portholes have also been chromeplated and the front windows on the bridge have been replaced, including new clairvoyant mirrors to navigate even with formed waves.