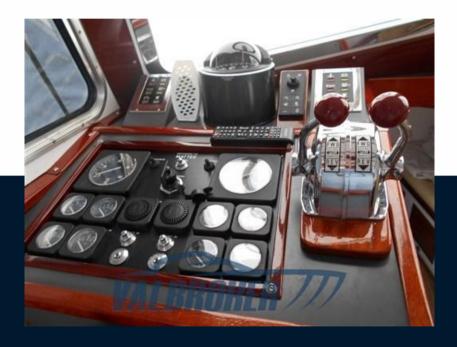

The Aifo motors have been completely overhauled, repainted and the electrical connections replaced.

The hull completely repainted, the new Teak deck made, all the profiles in mahogany wood. The electrical system redone with stainless steel ducts, the new panel and the gala lights in the hull, all the new RAYMARINE instrumentation with the thermal camera to see in the dark.