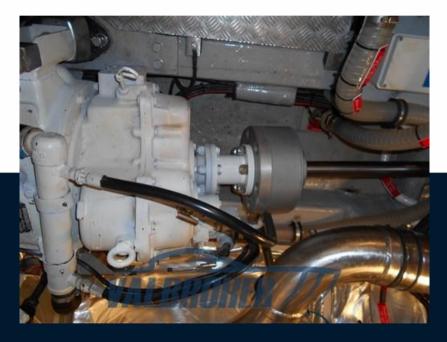

The Aifo motors have been completely overhauled, repainted and the electrical connections replaced.

The hull completely repainted, the new Teak deck made, all the profiles in mahogany wood. The electrical system redone with stainless steel ducts, the new panel and the gala lights in the hull, all the new RAYMARINE instrumentation with the thermal camera to see in the dark.

The engine room soundproofed by new insulating panels, new bilge pumps, all diesel and water filters with all new pipes, redone shaft lines and a new daily stainless steel diesel tank.

On deck, the missing handrails on the deckhouse and the entire large bow pulpit have been custom-made in stainless steel, including the new manhole to access the rudder room at the stern. All the portholes have also been chromeplated and the front windows on the bridge have been replaced, including new clairvoyant mirrors to navigate even with formed waves.