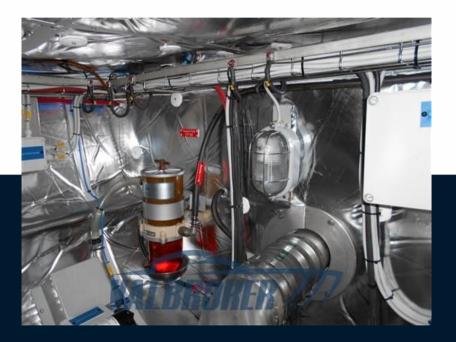

The engine room soundproofed by new insulating panels, new bilge pumps, all diesel and water filters with all new pipes, redone shaft lines and a new daily stainless steel diesel tank.

On deck, the missing handrails on the deckhouse and the entire large bow pulpit have been custom-made in stainless steel, including the new manhole to access the rudder room at the stern. All the portholes have also been chromeplated and the front windows on the bridge have been replaced, including new clairvoyant mirrors to navigate even with formed waves.