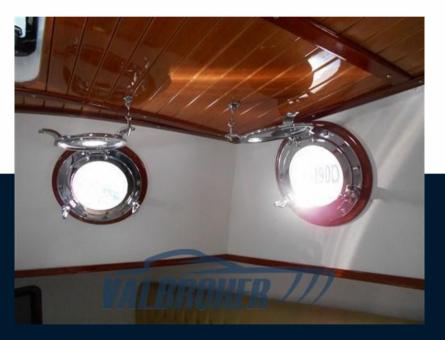

The engine room soundproofed by new insulating panels, new bilge pumps, all diesel and water filters with all new pipes, redone shaft lines and a new daily stainless steel diesel tank.

On deck, the missing handrails on the deckhouse and the entire large bow pulpit have been custom-made in stainless steel, including the new manhole to access the rudder room at the stern. All the portholes have also been chromeplated and the front windows on the bridge have been replaced, including new clairvoyant mirrors to navigate even with formed waves.