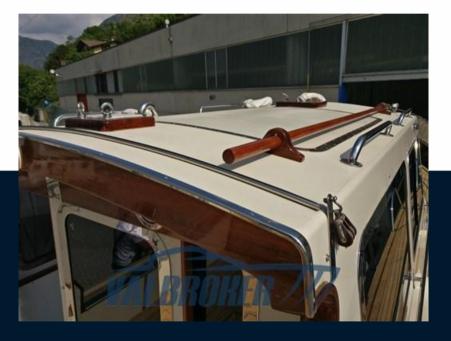

The engine room soundproofed by new insulating panels, new bilge pumps, all diesel and water filters with all new pipes, redone shaft lines and a new daily stainless steel diesel tank.

On deck, the missing handrails on the deckhouse and the entire large bow pulpit have been custom-made in stainless steel, including the new manhole to access the rudder room at the stern. All the portholes have also been chromeplated and the front windows on the bridge have been replaced, including new clairvoyant mirrors to navigate even with formed waves.