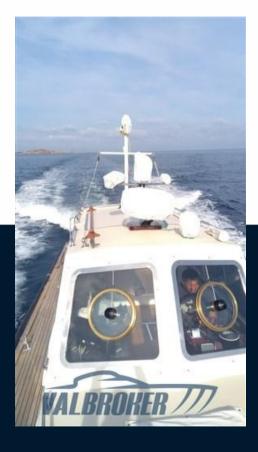

## Description

The Matteo Patrol Boat was really a Patrol Boat that belonged to the Port Authority of La Maddalena and for many years it carried out the control and rescue service in the archipelago of the same name.

The English hull HALMATIC, built in Hampshire in glass fibre reinforced plastic in 1974, of incredible strength, contains three diesel tanks for a total of 1800 litres that allow a long sailing autonomy. The renovation work, which began in 2011 and was completed in 2014,