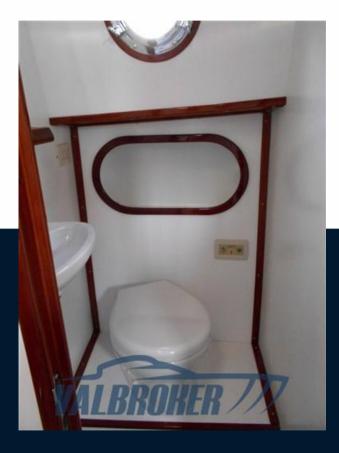

The engine room soundproofed by new insulating panels, new bilge pumps, all diesel and water filters with all new pipes, redone shaft lines and a new daily stainless steel diesel tank.

On deck, the missing handrails on the deckhouse and the entire large bow pulpit have been custom-made in stainless steel, including the new manhole to access the rudder room at the stern. All the portholes have also been chromeplated and the front windows on the bridge have been replaced, including new clairvoyant mirrors to navigate even with formed waves.