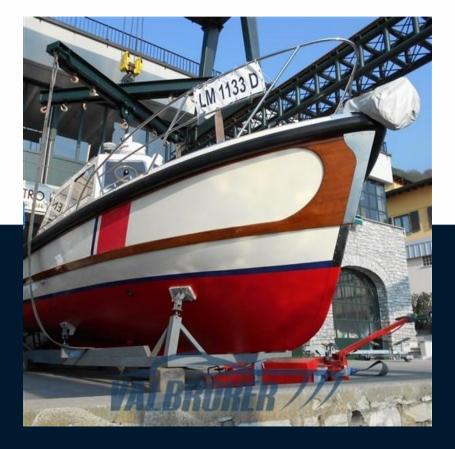

## Description

The Matteo Patrol Boat was really a Patrol Boat that belonged to the Port Authority of La Maddalena and for many years it carried out the control and rescue service in the archipelago of the same name.

The English hull HALMATIC, built in Hampshire in glass fibre reinforced plastic in 1974, of incredible strength, contains three diesel tanks for a total of 1800 litres that allow a long sailing autonomy. The renovation work, which began in 2011 and was completed in 2014,

The Aifo motors have been completely overhauled, repainted and the electrical connections replaced.

The hull completely repainted, the new Teak deck made, all the profiles in mahogany wood. The electrical system redone with stainless steel ducts, the new panel and the gala lights in the hull, all the new RAYMARINE instrumentation with the thermal camera to see in the dark.