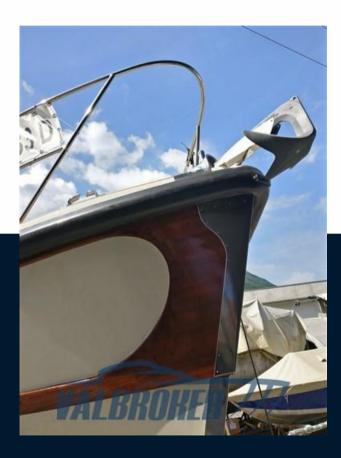

The Aifo motors have been completely overhauled, repainted and the electrical connections replaced.

The hull completely repainted, the new Teak deck made, all the profiles in mahogany wood. The electrical system redone with stainless steel ducts, the new panel and the gala lights in the hull, all the new RAYMARINE instrumentation with the thermal camera to see in the dark.

The engine room soundproofed by new insulating panels, new bilge pumps, all diesel and water filters with all new pipes, redone shaft lines and a new daily stainless steel diesel tank.

On deck, the missing handrails on the deckhouse and the entire large bow pulpit have been custom-made in stainless steel, including the new manhole to access the rudder room at the stern. All the portholes have also been chromeplated and the front windows on the bridge have been replaced, including new clairvoyant mirrors to navigate even with formed waves.