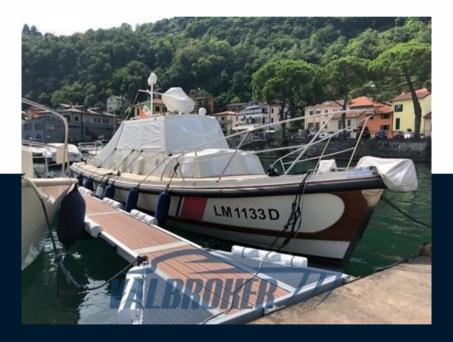

## Description

The Matteo Patrol Boat was really a Patrol Boat that belonged to the Port Authority of La Maddalena and for many years it carried out the control and rescue service in the archipelago of the same name.

The English hull HALMATIC, built in Hampshire in glass fibre reinforced plastic in 1974, of incredible strength, contains three diesel tanks for a total of 1800 litres that allow a long sailing autonomy. The renovation work, which began in 2011 and was completed in 2014,