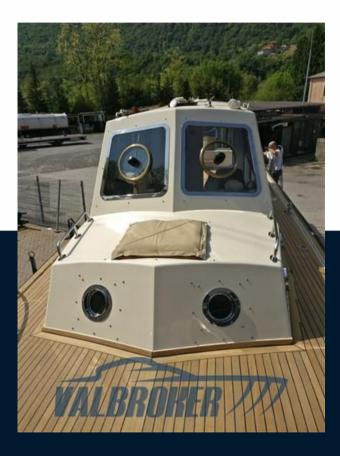

The engine room soundproofed by new insulating panels, new bilge pumps, all diesel and water filters with all new pipes, redone shaft lines and a new daily stainless steel diesel tank.

On deck, the missing handrails on the deckhouse and the entire large bow pulpit have been custom-made in stainless steel, including the new manhole to access the rudder room at the stern. All the portholes have also been chromeplated and the front windows on the bridge have been replaced, including new clairvoyant mirrors to navigate even with formed waves.