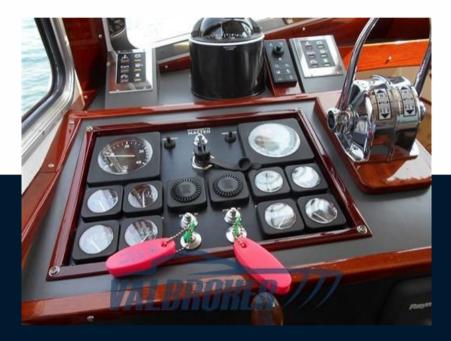

The Aifo motors have been completely overhauled, repainted and the electrical connections replaced.

The hull completely repainted, the new Teak deck made, all the profiles in mahogany wood. The electrical system redone with stainless steel ducts, the new panel and the gala lights in the hull, all the new RAYMARINE instrumentation with the thermal camera to see in the dark.