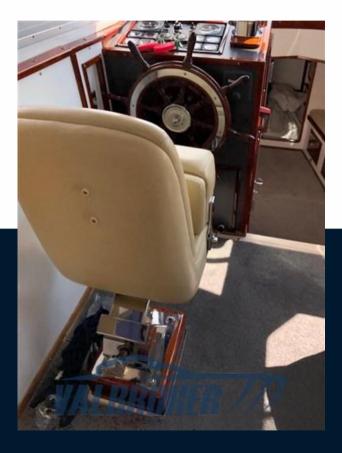

The Aifo motors have been completely overhauled, repainted and the electrical connections replaced.

The hull completely repainted, the new Teak deck made, all the profiles in mahogany wood. The electrical system redone with stainless steel ducts, the new panel and the gala lights in the hull, all the new RAYMARINE instrumentation with the thermal camera to see in the dark.