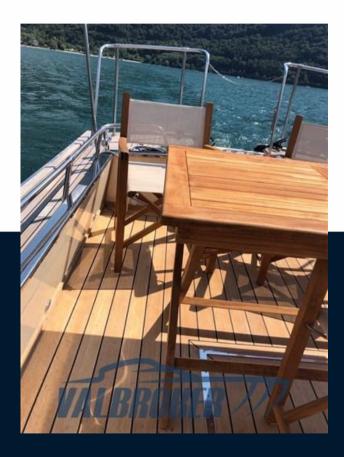

The Aifo motors have been completely overhauled, repainted and the electrical connections replaced.

The hull completely repainted, the new Teak deck made, all the profiles in mahogany wood. The electrical system redone with stainless steel ducts, the new panel and the gala lights in the hull, all the new RAYMARINE instrumentation with the thermal camera to see in the dark.