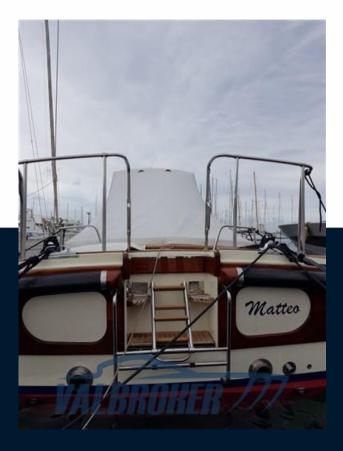

The engine room soundproofed by new insulating panels, new bilge pumps, all diesel and water filters with all new pipes, redone shaft lines and a new daily stainless steel diesel tank.

On deck, the missing handrails on the deckhouse and the entire large bow pulpit have been custom-made in stainless steel, including the new manhole to access the rudder room at the stern. All the portholes have also been chromeplated and the front windows on the bridge have been replaced, including new clairvoyant mirrors to navigate even with formed waves.