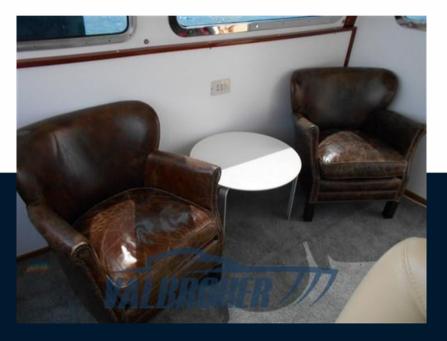

The Aifo motors have been completely overhauled, repainted and the electrical connections replaced.

The hull completely repainted, the new Teak deck made, all the profiles in mahogany wood. The electrical system redone with stainless steel ducts, the new panel and the gala lights in the hull, all the new RAYMARINE instrumentation with the thermal camera to see in the dark.

The engine room soundproofed by new insulating panels, new bilge pumps, all diesel and water filters with all new pipes, redone shaft lines and a new daily stainless steel diesel tank.

On deck, the missing handrails on the deckhouse and the entire large bow pulpit have been custom-made in stainless steel, including the new manhole to access the rudder room at the stern. All the portholes have also been chromeplated and the front windows on the bridge have been replaced, including new clairvoyant mirrors to navigate even with formed waves.