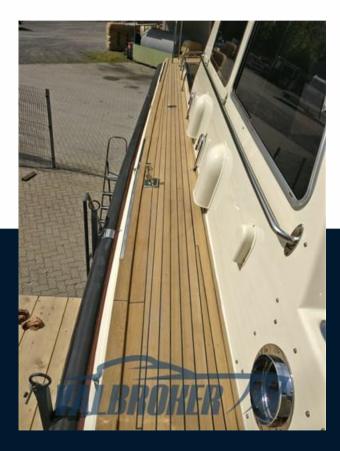

The Aifo motors have been completely overhauled, repainted and the electrical connections replaced.

The hull completely repainted, the new Teak deck made, all the profiles in mahogany wood. The electrical system redone with stainless steel ducts, the new panel and the gala lights in the hull, all the new RAYMARINE instrumentation with the thermal camera to see in the dark.

The engine room soundproofed by new insulating panels, new bilge pumps, all diesel and water filters with all new pipes, redone shaft lines and a new daily stainless steel diesel tank.

On deck, the missing handrails on the deckhouse and the entire large bow pulpit have been custom-made in stainless steel, including the new manhole to access the rudder room at the stern. All the portholes have also been chromeplated and the front windows on the bridge have been replaced, including new clairvoyant mirrors to navigate even with formed waves.