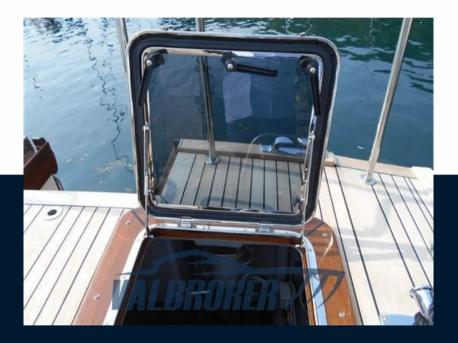

The engine room soundproofed by new insulating panels, new bilge pumps, all diesel and water filters with all new pipes, redone shaft lines and a new daily stainless steel diesel tank.

On deck, the missing handrails on the deckhouse and the entire large bow pulpit have been custom-made in stainless steel, including the new manhole to access the rudder room at the stern. All the portholes have also been chromeplated and the front windows on the bridge have been replaced, including new clairvoyant mirrors to navigate even with formed waves.