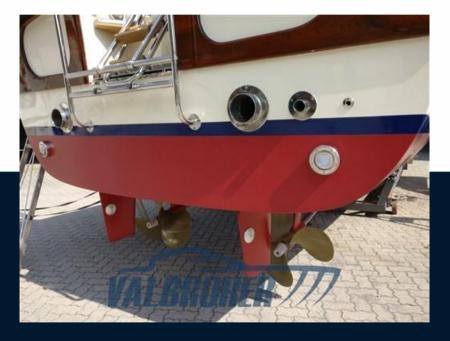

The engine room soundproofed by new insulating panels, new bilge pumps, all diesel and water filters with all new pipes, redone shaft lines and a new daily stainless steel diesel tank.

On deck, the missing handrails on the deckhouse and the entire large bow pulpit have been custom-made in stainless steel, including the new manhole to access the rudder room at the stern. All the portholes have also been chromeplated and the front windows on the bridge have been replaced, including new clairvoyant mirrors to navigate even with formed waves.