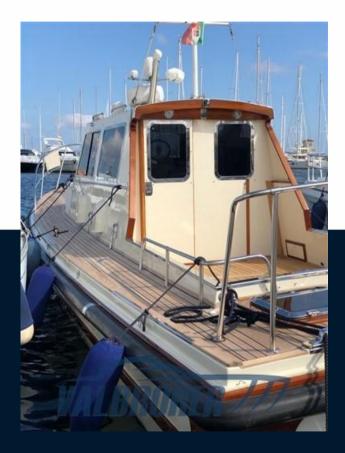

The Aifo motors have been completely overhauled, repainted and the electrical connections replaced.

The hull completely repainted, the new Teak deck made, all the profiles in mahogany wood. The electrical system redone with stainless steel ducts, the new panel and the gala lights in the hull, all the new RAYMARINE instrumentation with the thermal camera to see in the dark.

The engine room soundproofed by new insulating panels, new bilge pumps, all diesel and water filters with all new pipes, redone shaft lines and a new daily stainless steel diesel tank.

On deck, the missing handrails on the deckhouse and the entire large bow pulpit have been custom-made in stainless steel, including the new manhole to access the rudder room at the stern. All the portholes have also been chromeplated and the front windows on the bridge have been replaced, including new clairvoyant mirrors to navigate even with formed waves.