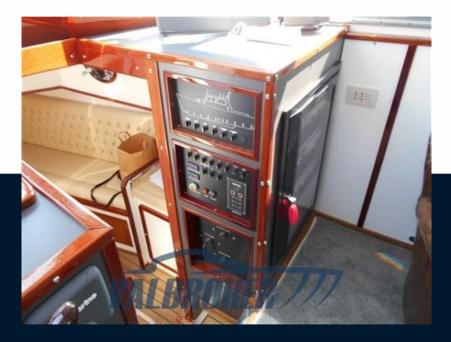

The Aifo motors have been completely overhauled, repainted and the electrical connections replaced.

The hull completely repainted, the new Teak deck made, all the profiles in mahogany wood. The electrical system redone with stainless steel ducts, the new panel and the gala lights in the hull, all the new RAYMARINE instrumentation with the thermal camera to see in the dark.

The engine room soundproofed by new insulating panels, new bilge pumps, all diesel and water filters with all new pipes, redone shaft lines and a new daily stainless steel diesel tank.

On deck, the missing handrails on the deckhouse and the entire large bow pulpit have been custom-made in stainless steel, including the new manhole to access the rudder room at the stern. All the portholes have also been chromeplated and the front windows on the bridge have been replaced, including new clairvoyant mirrors to navigate even with formed waves.