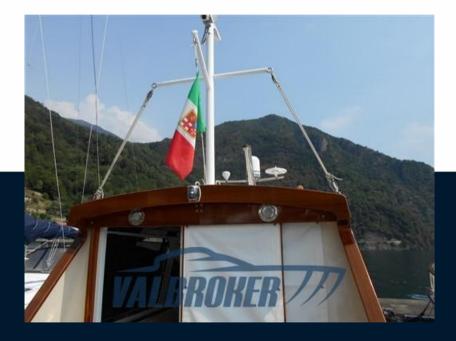

The engine room soundproofed by new insulating panels, new bilge pumps, all diesel and water filters with all new pipes, redone shaft lines and a new daily stainless steel diesel tank.

On deck, the missing handrails on the deckhouse and the entire large bow pulpit have been custom-made in stainless steel, including the new manhole to access the rudder room at the stern. All the portholes have also been chromeplated and the front windows on the bridge have been replaced, including new clairvoyant mirrors to navigate even with formed waves.