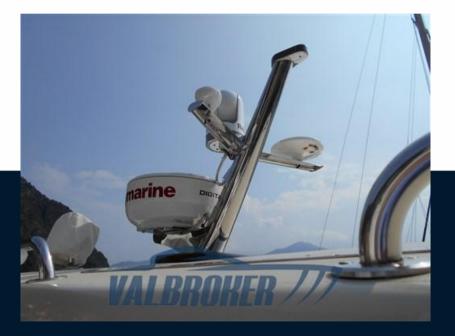

The Aifo motors have been completely overhauled, repainted and the electrical connections replaced.

The hull completely repainted, the new Teak deck made, all the profiles in mahogany wood. The electrical system redone with stainless steel ducts, the new panel and the gala lights in the hull, all the new RAYMARINE instrumentation with the thermal camera to see in the dark.