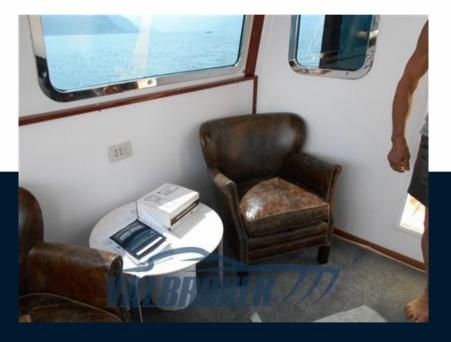

## Description

The Matteo Patrol Boat was really a Patrol Boat that belonged to the Port Authority of La Maddalena and for many years it carried out the control and rescue service in the archipelago of the same name.