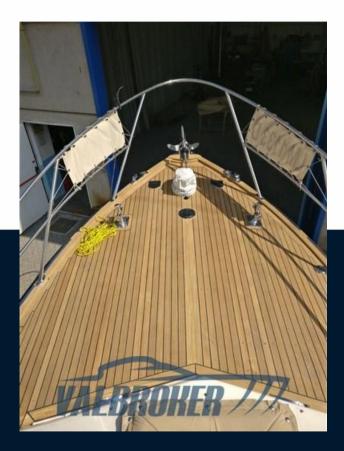

The Aifo motors have been completely overhauled, repainted and the electrical connections replaced.

The hull completely repainted, the new Teak deck made, all the profiles in mahogany wood. The electrical system redone with stainless steel ducts, the new panel and the gala lights in the hull, all the new RAYMARINE instrumentation with the thermal camera to see in the dark.

The engine room soundproofed by new insulating panels, new bilge pumps, all diesel and water filters with all new pipes, redone shaft lines and a new daily stainless steel diesel tank.

On deck, the missing handrails on the deckhouse and the entire large bow pulpit have been custom-made in stainless steel, including the new manhole to access the rudder room at the stern. All the portholes have also been chromeplated and the front windows on the bridge have been replaced, including new clairvoyant mirrors to navigate even with formed waves.