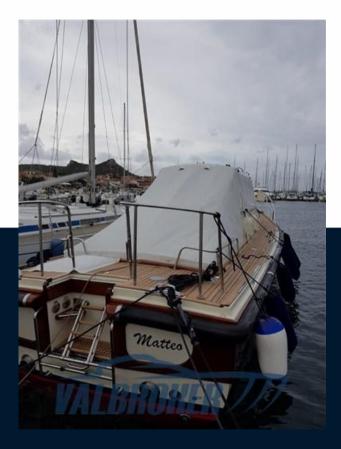

## Description

The Matteo Patrol Boat was really a Patrol Boat that belonged to the Port Authority of La Maddalena and for many years it carried out the control and rescue service in the archipelago of the same name.

The English hull HALMATIC, built in Hampshire in glass fibre reinforced plastic in 1974, of incredible strength, contains three diesel tanks for a total of 1800 litres that allow a long sailing autonomy. The renovation work, which began in 2011 and was completed in 2014,

The engine room soundproofed by new insulating panels, new bilge pumps, all diesel and water filters with all new pipes, redone shaft lines and a new daily stainless steel diesel tank.

On deck, the missing handrails on the deckhouse and the entire large bow pulpit have been custom-made in stainless steel, including the new manhole to access the rudder room at the stern. All the portholes have also been chromeplated and the front windows on the bridge have been replaced, including new clairvoyant mirrors to navigate even with formed waves.