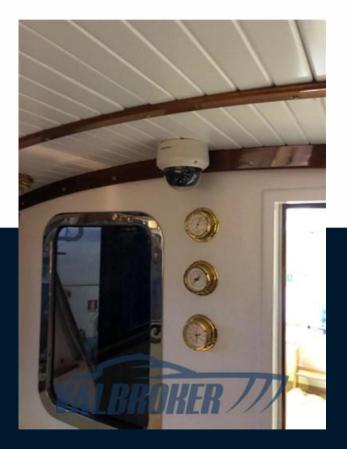

The Aifo motors have been completely overhauled, repainted and the electrical connections replaced.

The hull completely repainted, the new Teak deck made, all the profiles in mahogany wood. The electrical system redone with stainless steel ducts, the new panel and the gala lights in the hull, all the new RAYMARINE instrumentation with the thermal camera to see in the dark.