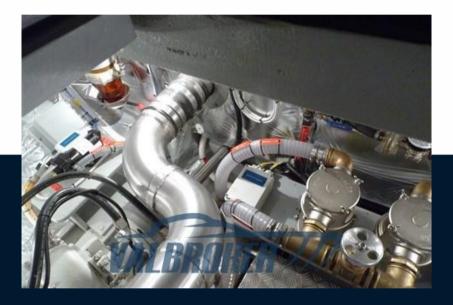

The Aifo motors have been completely overhauled, repainted and the electrical connections replaced.

The hull completely repainted, the new Teak deck made, all the profiles in mahogany wood. The electrical system redone with stainless steel ducts, the new panel and the gala lights in the hull, all the new RAYMARINE instrumentation with the thermal camera to see in the dark.

The engine room soundproofed by new insulating panels, new bilge pumps, all diesel and water filters with all new pipes, redone shaft lines and a new daily stainless steel diesel tank.

On deck, the missing handrails on the deckhouse and the entire large bow pulpit have been custom-made in stainless steel, including the new manhole to access the rudder room at the stern. All the portholes have also been chromeplated and the front windows on the bridge have been replaced, including new clairvoyant mirrors to navigate even with formed waves.