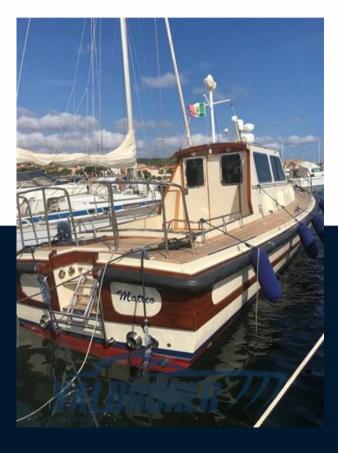

## Description

The Matteo Patrol Boat was really a Patrol Boat that belonged to the Port Authority of La Maddalena and for many years it carried out the control and rescue service in the archipelago of the same name.

The Aifo motors have been completely overhauled, repainted and the electrical connections replaced.

The hull completely repainted, the new Teak deck made, all the profiles in mahogany wood. The electrical system redone with stainless steel ducts, the new panel and the gala lights in the hull, all the new RAYMARINE instrumentation with the thermal camera to see in the dark.

The engine room soundproofed by new insulating panels, new bilge pumps, all diesel and water filters with all new pipes, redone shaft lines and a new daily stainless steel diesel tank.

On deck, the missing handrails on the deckhouse and the entire large bow pulpit have been custom-made in stainless steel, including the new manhole to access the rudder room at the stern. All the portholes have also been chromeplated and the front windows on the bridge have been replaced, including new clairvoyant mirrors to navigate even with formed waves.