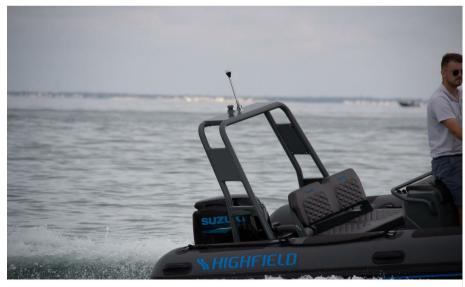

### Highfield Escape Family Romarine 600

| General               |                        |                            |                 |  |
|-----------------------|------------------------|----------------------------|-----------------|--|
| ТҮРЕ                  | BRAND                  | MODEL                      | GUESTS CRUISING |  |
| motorboat             | highfield              | Escape family rcmarine 600 | 14              |  |
| CURRENT LOCATION      |                        |                            |                 |  |
| Le crouesty           |                        |                            |                 |  |
| Building / facilities |                        |                            |                 |  |
| HULL MATERIAL         |                        |                            |                 |  |
| ALUM                  |                        |                            |                 |  |
| Engine room           |                        |                            |                 |  |
| ENGINE                | NUMBER OF ENGINES (CV) | PROPELLERS                 |                 |  |
| SUZUKI                | 1                      | OutBoard                   |                 |  |
|                       |                        |                            |                 |  |