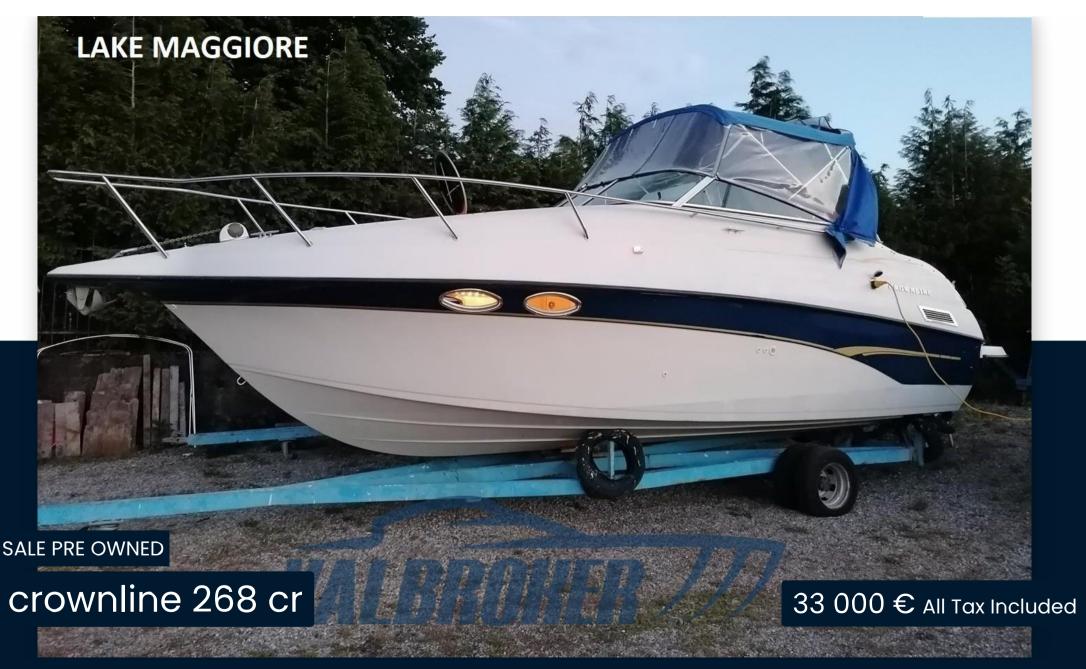

## Description

Crownline 268, powered by 2X Mercruiser 4.3 EFI, only 189 HOURS OF ENGINE !!!

April 2022: bellows and gear cables overhaul, polishing, complete transmission service. New cockpit cover.

Contact Frosio Romano 0039 334 534 2901

#### General

TYPE **BRAND** MODEL **GUESTS CRUISING** 268 cr crownline 12

**CURRENT LOCATION** Lago maggiore

Motorboat