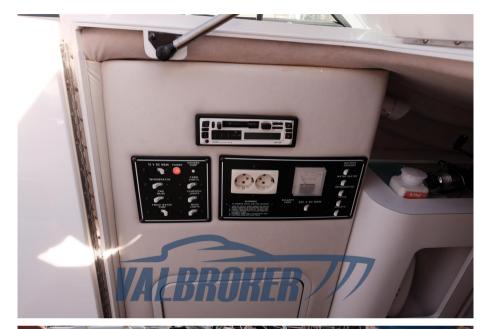

### Electricity / air conditioning

**BATTERY ENGINE BATTERY** CHARGER

| Navigation equipment     |          |        |  |
|--------------------------|----------|--------|--|
| NAVIGATION COMPASS       | SONAR    |        |  |
| Galley / Laundry / Enter | tainment |        |  |
| MICROWAVE                | FRIDGE   |        |  |
| Deck equipment           |          |        |  |
| DECK SHOWER              | BIMINI   | CANOPY |  |