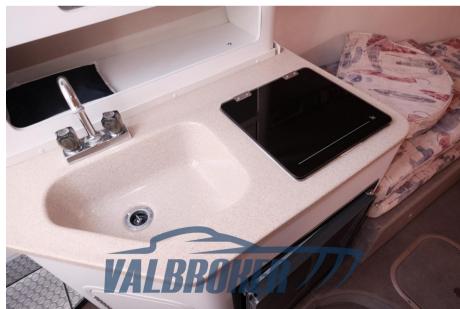

#### **Dimensions / Performance**

WEIGHT (T) FUEL CAPACITY (L) 2.95 303

#### **Building / facilities**

HULL MATERIAL **DECK MATERIAL** AMOUNT OF CABINS **BERTHS** Vetroresina Vetroresina 4

BATHROOM(S)

#### **Engine room**

NUMBER OF ENGINES HORSE POWER (CV) **ENGINE ENGINE HOURS FUEL** 

Mercruiser 4,3 EFI 2 x 220

189

### Electricity / air conditioning

**BATTERY ENGINE BATTERY** CHARGER



| Navigation equipment     |          |        |  |
|--------------------------|----------|--------|--|
| NAVIGATION COMPASS       | SONAR    |        |  |
| Galley / Laundry / Enter | tainment |        |  |
| MICROWAVE                | FRIDGE   |        |  |
| Deck equipment           |          |        |  |
| DECK SHOWER              | BIMINI   | CANOPY |  |