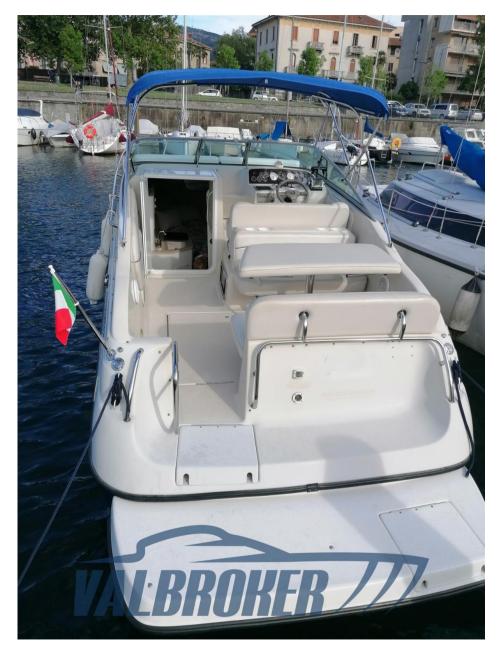

Staging and technical:

Water pressure pump, 2 Batteries, Deck Shower, Platform (allungata), Electric Windlass (Quick).

Domestic Facilities onboard:

Warm Water System, Manual Toilet.

**Entertainment:** 

Speakers, Hi-Fi (Clarion con comando a distanza).

Kitchen and appliances:

Burner, Microwave Oven (Daewoo).