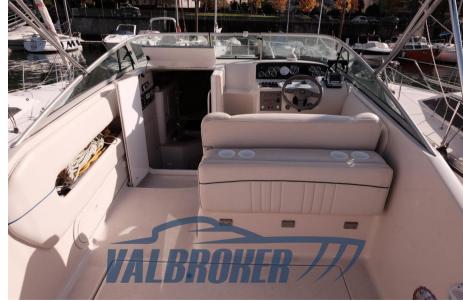

Staging and technical:

Water pressure pump, 2 Batteries, Deck Shower, Platform (allungata), Electric Windlass (Quick).

Domestic Facilities onboard:

Warm Water System, Manual Toilet.

**Entertainment:** 

Speakers, Hi-Fi (Clarion con comando a distanza).

#### General

TYPE **BRAND** MODEL **GUESTS CRUISING** 268 cr crownline 12

**CURRENT LOCATION** Lago maggiore

Motorboat