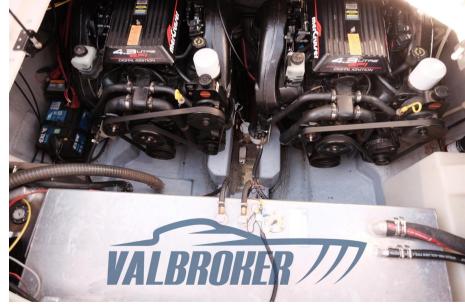

## Description

Crownline 268, powered by 2X Mercruiser 4.3 EFI, only 189 HOURS OF ENGINE !!!

April 2022: bellows and gear cables overhaul, polishing, complete transmission service. New cockpit cover.

Contact Frosio Romano 0039 334 534 2901

1

**ENGINE MANUFACTURER** 

Mercruiser 4,3 EFI

HORSE POWER

2 X 220 CV

LENGTH

8.13

DRAFT

#### **Engine room**

NUMBER OF ENGINES HORSE POWER (CV) **ENGINE ENGINE HOURS FUEL** 

Mercruiser 4,3 EFI 2 x 220

189