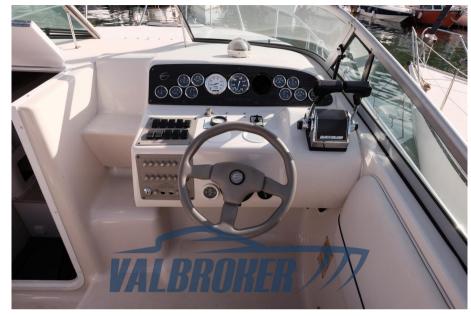

1

**ENGINE MANUFACTURER** 

Mercruiser 4,3 EFI

HORSE POWER

2 X 220 CV

LENGTH

8.13

DRAFT

#### **Engine room**

NUMBER OF ENGINES HORSE POWER (CV) **ENGINE ENGINE HOURS FUEL** 

Mercruiser 4,3 EFI 2 x 220

189