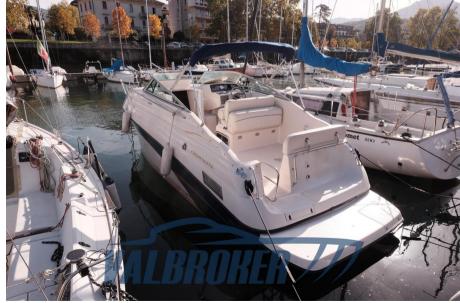

## Description

Crownline 268, powered by 2X Mercruiser 4.3 EFI, only 189 HOURS OF ENGINE !!!

April 2022: bellows and gear cables overhaul, polishing, complete transmission service. New cockpit cover.

Contact Frosio Romano 0039 334 534 2901

#### General

TYPE **BRAND** MODEL **GUESTS CRUISING** 268 cr crownline 12

**CURRENT LOCATION** Lago maggiore

Motorboat