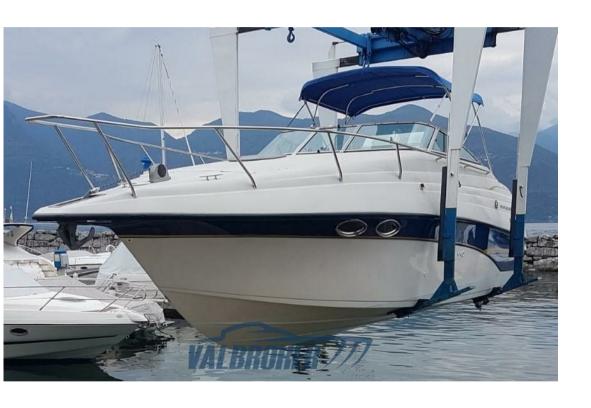

## Description

Crownline 268, powered by 2X Mercruiser 4.3 EFI, only 189 HOURS OF ENGINE !!!

April 2022: bellows and gear cables overhaul, polishing, complete transmission service. New cockpit cover.

Contact Frosio Romano 0039 334 534 2901

#### General

TYPE **BRAND** MODEL **GUESTS CRUISING** 268 cr crownline 12

**CURRENT LOCATION** Lago maggiore

Motorboat