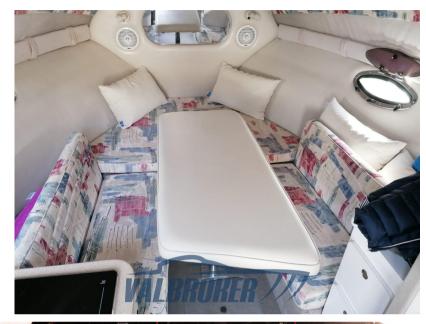

Kitchen and appliances:

Burner, Microwave Oven (Daewoo).

#### **Building / facilities**

HULL MATERIAL **DECK MATERIAL** AMOUNT OF CABINS **BERTHS** Vetroresina Vetroresina 4

BATHROOM(S)