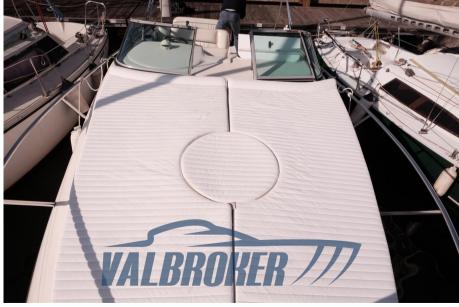

## Description

Crownline 268, powered by 2X Mercruiser 4.3 EFI, only 189 HOURS OF ENGINE !!!

April 2022: bellows and gear cables overhaul, polishing, complete transmission service. New cockpit cover.

Contact Frosio Romano 0039 334 534 2901