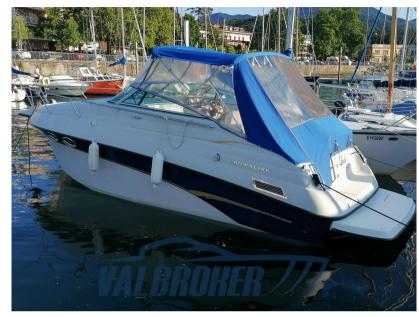

## Description

Crownline 268, powered by 2X Mercruiser 4.3 EFI, only 189 HOURS OF ENGINE !!!

April 2022: bellows and gear cables overhaul, polishing, complete transmission service. New cockpit cover.

Contact Frosio Romano 0039 334 534 2901

#### General

TYPE **BRAND** MODEL **GUESTS CRUISING** 268 cr crownline 12

**CURRENT LOCATION** Lago maggiore

Motorboat