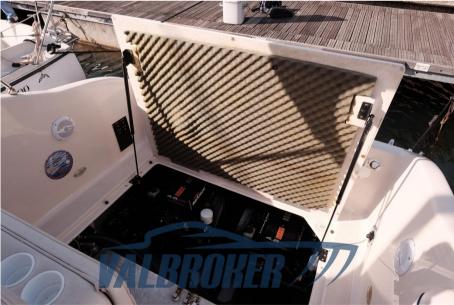

#### **Engine room**

NUMBER OF ENGINES HORSE POWER (CV) **ENGINE ENGINE HOURS FUEL** 

Mercruiser 4,3 EFI 2 x 220

189