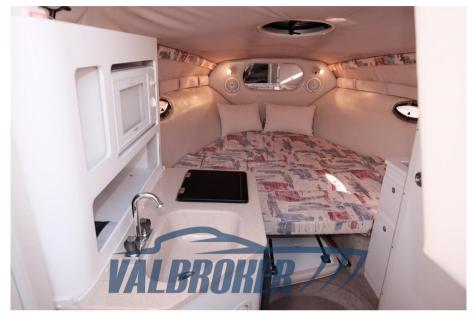

Staging and technical:

Water pressure pump, 2 Batteries, Deck Shower, Platform (allungata), Electric Windlass (Quick).

Domestic Facilities onboard:

Warm Water System, Manual Toilet.

**Entertainment:** 

Speakers, Hi-Fi (Clarion con comando a distanza).

Kitchen and appliances:

Burner, Microwave Oven (Daewoo).