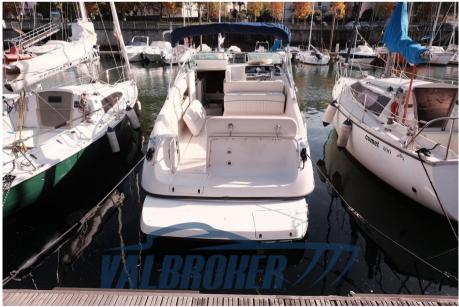

Staging and technical:

Water pressure pump, 2 Batteries, Deck Shower, Platform (allungata), Electric Windlass (Quick).

Domestic Facilities onboard:

Warm Water System, Manual Toilet.

**Entertainment:** 

Speakers, Hi-Fi (Clarion con comando a distanza).