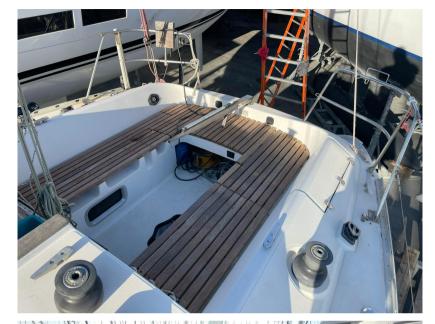

### **Building / facilities**

HULL MATERIAL

Composite

HULL COLOR Red DECK MATERIAL

Composite

AMOUNT OF CABINS

2

BERTHS

BATHROOM(S)

6