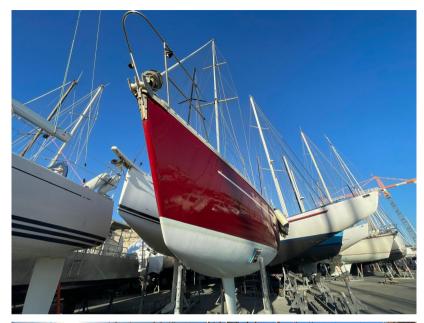

### **Building / facilities**

HULL MATERIAL

Composite

HULL COLOR Red DECK MATERIAL

Composite

AMOUNT OF CABINS

2

BERTHS