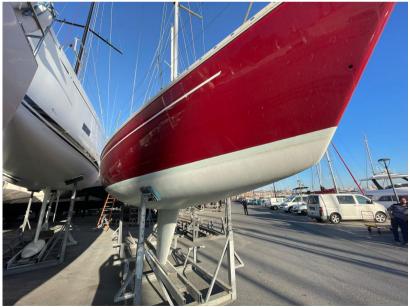

### **Building / facilities**

HULL MATERIAL

Composite

HULL COLOR Red DECK MATERIAL

Composite

AMOUNT OF CABINS

2

BERTHS