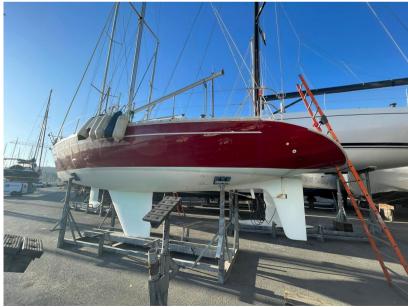

#### General

TYPE

Sailboat

CURRENT LOCATION

Marseille

ieanneau

MODEL

Sun rise 34

### **Building / facilities**

HULL MATERIAL

Composite

HULL COLOR Red DECK MATERIAL

Composite

AMOUNT OF CABINS

2

BERTHS