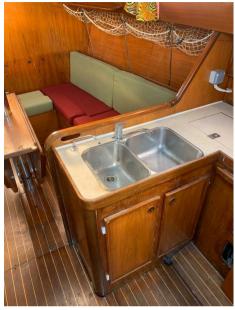

# Electricity / air conditioning

ENGINE BATTERY

BATTERY CHARGER

SERVICE BATTERY

| Navigation equipment             |             |           |      |  |
|----------------------------------|-------------|-----------|------|--|
| ANCHOR                           |             |           |      |  |
| Galley / Laundry / Entertainment |             |           |      |  |
| OVEN                             | FRIDGE      | STOVE     | SINK |  |
| Deck equipment                   |             |           |      |  |
| WINDLASS                         | SWIM LADDER |           |      |  |
| Safety equipment / mi            | scellaneous |           |      |  |
| LIFE JACKET                      | BILGE PUMP  |           |      |  |
| Sails                            |             |           |      |  |
| GENOA SAIL                       | SPINNAKER   | MAIN SAIL |      |  |