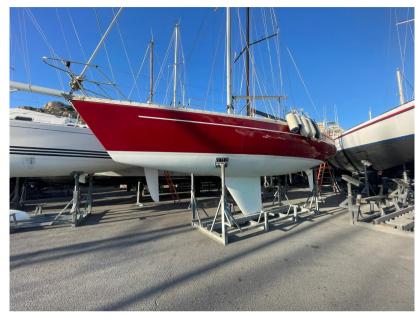

#### General

TYPE

Sailboat

CURRENT LOCATION

Marseille

ieanneau

MODEL

Sun rise 34

### **Building / facilities**

HULL MATERIAL

Composite

HULL COLOR Red DECK MATERIAL

Composite

AMOUNT OF CABINS

2

BERTHS