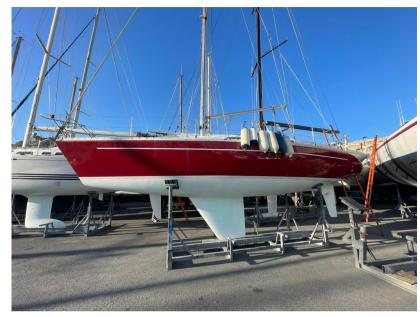

#### General

TYPE

Sailboat

CURRENT LOCATION

Marseille

ieanneau

MODEL

Sun rise 34

### **Building / facilities**

HULL MATERIAL

Composite

HULL COLOR Red DECK MATERIAL

Composite

AMOUNT OF CABINS

2

BERTHS