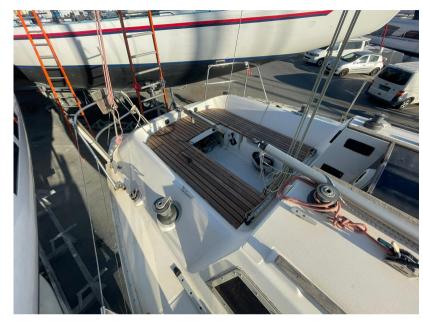

### **Building / facilities**

HULL MATERIAL

Composite

HULL COLOR Red DECK MATERIAL

Composite

AMOUNT OF CABINS

2

BERTHS

BATHROOM(S)

6