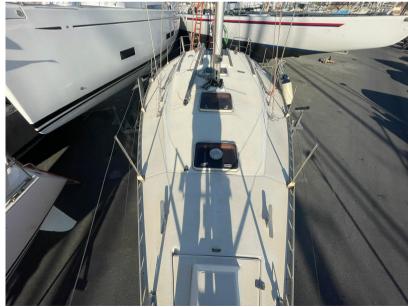

#### General

TYPE

Sailboat

CURRENT LOCATION

Marseille

ieanneau

MODEL

Sun rise 34

### **Building / facilities**

HULL MATERIAL

Composite

HULL COLOR Red DECK MATERIAL

Composite

AMOUNT OF CABINS

2

BERTHS