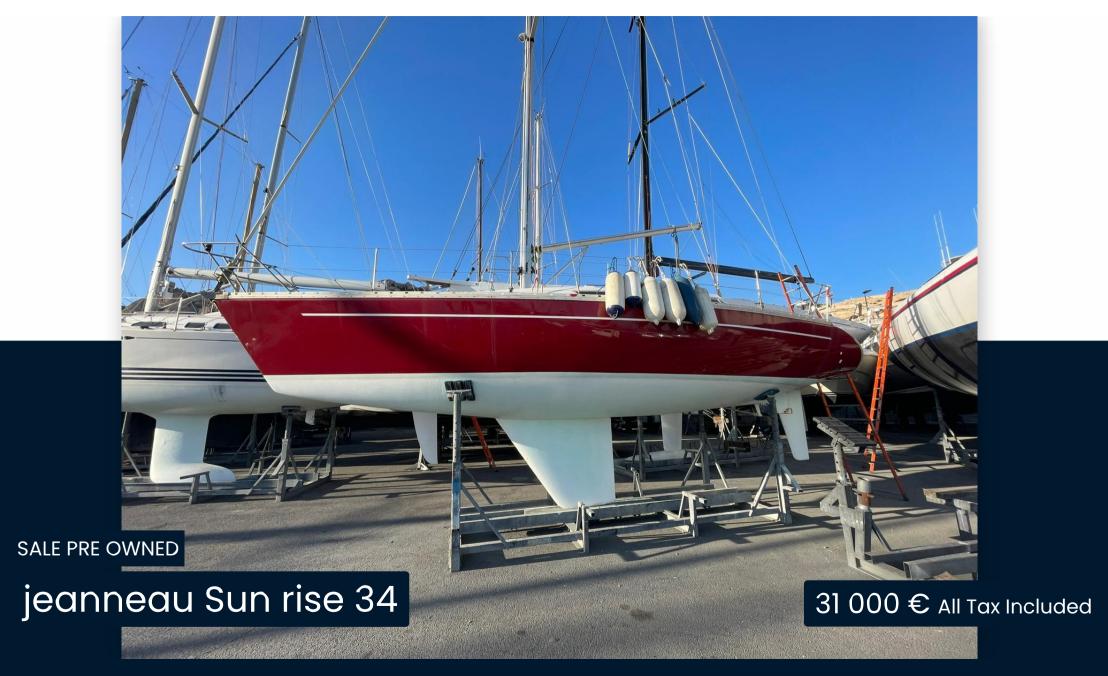

#### General

TYPE

Sailboat

CURRENT LOCATION

Marseille

ieanneau

MODEL

Sun rise 34

### **Building / facilities**

HULL MATERIAL

Composite

HULL COLOR Red DECK MATERIAL

Composite

AMOUNT OF CABINS

2

BERTHS