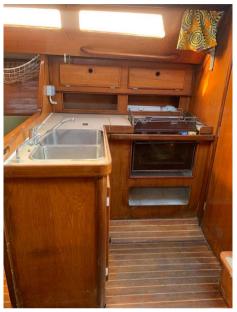

# Electricity / air conditioning

ENGINE BATTERY

BATTERY CHARGER

SERVICE BATTERY

| Navigation equipment             |             |           |      |  |
|----------------------------------|-------------|-----------|------|--|
| ANCHOR                           |             |           |      |  |
| Galley / Laundry / Entertainment |             |           |      |  |
| OVEN                             | FRIDGE      | STOVE     | SINK |  |
| Deck equipment                   |             |           |      |  |
| WINDLASS                         | SWIM LADDER |           |      |  |
| Safety equipment / mi            | scellaneous |           |      |  |
| LIFE JACKET                      | BILGE PUMP  |           |      |  |
| Sails                            |             |           |      |  |
| GENOA SAIL                       | SPINNAKER   | MAIN SAIL |      |  |