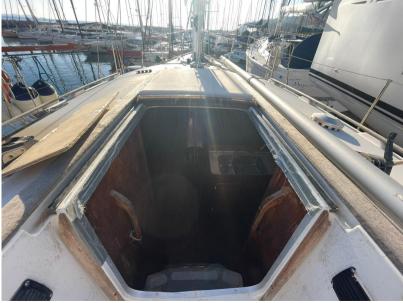

#### General

TYPE

Sailboat

CURRENT LOCATION

Marseille

ieanneau

MODEL

Sun rise 34