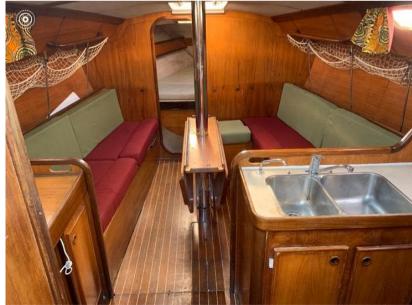

### **Building / facilities**

HULL MATERIAL

Composite

HULL COLOR Red DECK MATERIAL

Composite

AMOUNT OF CABINS

2

BERTHS

BATHROOM(S)

6