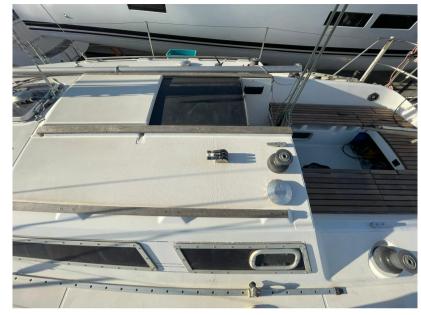

### **Building / facilities**

HULL MATERIAL

Composite

HULL COLOR Red DECK MATERIAL

Composite

AMOUNT OF CABINS

2

BERTHS