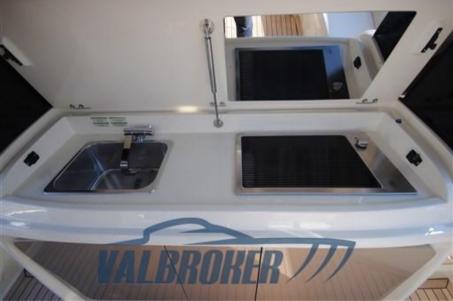

Staging and technical:

Water pressure pump, Special Colour (Vanilla Sea), Deck Shower (caldo/freddo), Hard top (Carbonio), Washbasin in the cockpit, Underwater lights, Platform (teak), Teak Cockpit, Shorepower connector, Electric Windlass, swimming ladder (a scomparsa), cockpit table (teak).