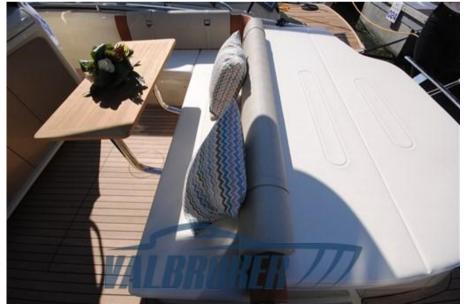

Staging and technical:

Water pressure pump, Special Colour (Vanilla Sea), Deck Shower (caldo/freddo), Hard top (Carbonio), Washbasin in the cockpit, Underwater lights, Platform (teak), Teak Cockpit, Shorepower connector, Electric Windlass, swimming ladder (a scomparsa), cockpit table (teak).