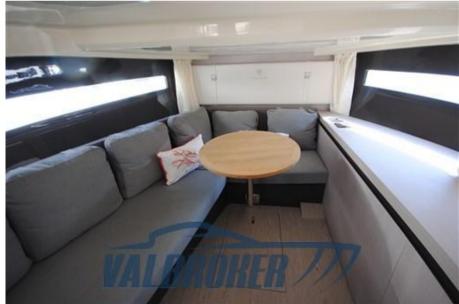

#### Description

The Invictus GT320 sits squarely between the series' sisters, the GT370 and GT280, combining their predominant characteristics: design, comfort, performance. It can be equipped with a single engine, like the GT280 model, but it is also the smallest in the Invictus range to be equipped with a dual engine, like the GT370. The balance of the volumes and the elegance of the lines provide a clear perception of beauty in every detail. The size does not belie the intention to match the level of luxury of larger boats.

Staging and technical:

Water pressure pump, Special Colour (Vanilla Sea), Deck Shower (caldo/freddo), Hard top (Carbonio), Washbasin in the cockpit, Underwater lights, Platform (teak), Teak Cockpit, Shorepower connector, Electric Windlass, swimming ladder (a scomparsa), cockpit table (teak).