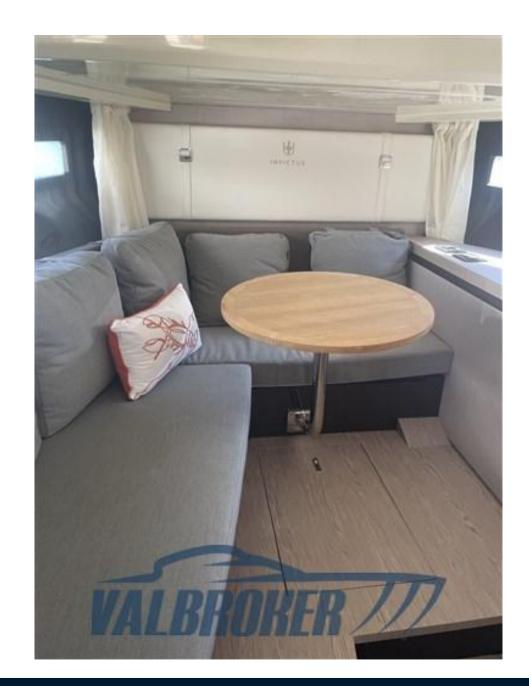

#### Description

The Invictus GT320 sits squarely between the series' sisters, the GT370 and GT280, combining their predominant characteristics: design, comfort, performance. It can be equipped with a single engine, like the GT280 model, but it is also the smallest in the Invictus range to be equipped with a dual engine, like the GT370. The balance of the volumes and the elegance of the lines provide a clear perception of beauty in every detail. The size does not belie the intention to match the level of luxury of larger boats.

Staging and technical:

Water pressure pump, Special Colour (Vanilla Sea), Deck Shower (caldo/freddo), Hard top (Carbonio), Washbasin in the cockpit, Underwater lights, Platform (teak), Teak Cockpit, Shorepower connector, Electric Windlass, swimming ladder (a scomparsa), cockpit table (teak).