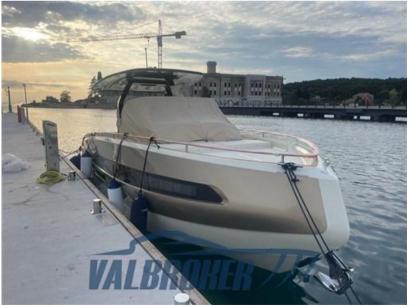

# invictus Gt320

388 240 € + VAT

Via 42 Martiri, 165 28924 Fondotoce

#### Description

The Invictus GT320 sits squarely between the series' sisters, the GT370 and GT280, combining their predominant characteristics: design, comfort, performance. It can be equipped with a single engine, like the GT280 model, but it is also the smallest in the Invictus range to be equipped with a dual engine, like the GT370. The balance of the volumes and the elegance of the lines provide a clear perception of beauty in every detail. The size does not belie the intention to match the level of luxury of larger boats.

DEMO boat, only 70 hours of motoring!! Ready for delivery with Volvo Penta 350 HP V8 engines.

Standard price + MOTORS + OPTIONAL ALREADY INSTALLED TOTAL EURO 388,240,000 + VAT. CONTACT US TO GET YOUR PERSONALIZED QUOTE.