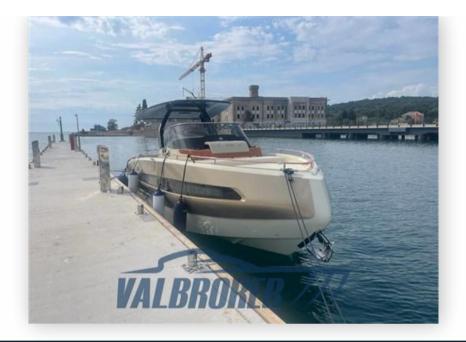

# invictus Gt320

388 240 € + VAT

Via 42 Martiri, 165 28924 Fondotoce

#### Description

The Invictus GT320 sits squarely between the series' sisters, the GT370 and GT280, combining their predominant characteristics: design, comfort, performance. It can be equipped with a single engine, like the GT280 model, but it is also the smallest in the Invictus range to be equipped with a dual engine, like the GT370. The balance of the volumes and the elegance of the lines provide a clear perception of beauty in every detail. The size does not belie the intention to match the level of luxury of larger boats.

DEMO boat, only 70 hours of motoring!! Ready for delivery with Volvo Penta 350 HP V8 engines.

Standard price + MOTORS + OPTIONAL ALREADY INSTALLED TOTAL EURO 388,240,000 + VAT. CONTACT US TO GET YOUR PERSONALIZED QUOTE.