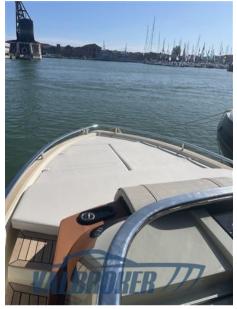

#### Description

The Invictus GT320 sits squarely between the series' sisters, the GT370 and GT280, combining their predominant characteristics: design, comfort, performance. It can be equipped with a single engine, like the GT280 model, but it is also the smallest in the Invictus range to be equipped with a dual engine, like the GT370. The balance of the volumes and the elegance of the lines provide a clear perception of beauty in every detail. The size does not belie the intention to match the level of luxury of larger boats.