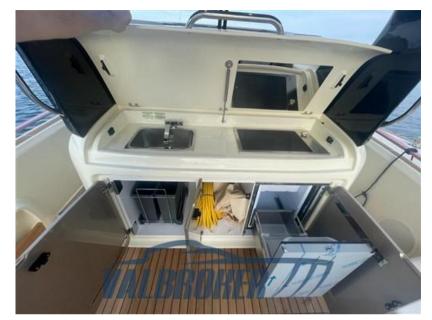

Staging and technical:

Water pressure pump, Special Colour (Vanilla Sea), Deck Shower (caldo/freddo), Hard top (Carbonio), Washbasin in the cockpit, Underwater lights, Platform (teak), Teak Cockpit, Shorepower connector, Electric Windlass, swimming ladder (a scomparsa), cockpit table (teak).