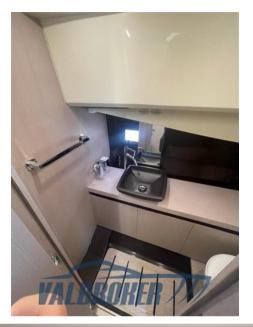

| ТҮРЕ                     | BRAND                              | MODEL                | GUESTS CRUISING |  |
|--------------------------|------------------------------------|----------------------|-----------------|--|
| Motorboat                | invictus                           | Gt320                | 12              |  |
| CURRENT LOCATION         |                                    |                      |                 |  |
| Dimensions / Performa    | ince                               |                      |                 |  |
| fuel capacity (l)<br>640 | CRUISING SPEED (ND)                | top speed (nd)<br>43 |                 |  |
| Building / facilities    |                                    |                      |                 |  |
| AMOUNT OF CABINS         | BERTHS                             | BATHROOM(S)          |                 |  |
| 1                        | 4                                  | 1                    |                 |  |
| Engine room              |                                    |                      |                 |  |
| ENGINE                   | NUMBER OF ENGINES HORSE POWER (CV) | ENGINE HOURS         | BOW THRUSTER    |  |
| Volvo Penta V8           | 2 x 350                            | 70                   |                 |  |