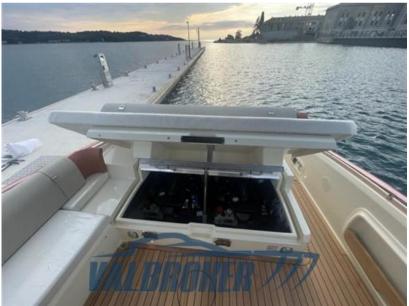

Staging and technical:

Water pressure pump, Special Colour (Vanilla Sea), Deck Shower (caldo/freddo), Hard top (Carbonio), Washbasin in the cockpit, Underwater lights, Platform (teak), Teak Cockpit, Shorepower connector, Electric Windlass, swimming ladder (a scomparsa), cockpit table (teak).