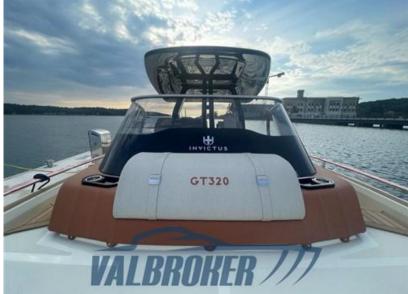

#### Description

The Invictus GT320 sits squarely between the series' sisters, the GT370 and GT280, combining their predominant characteristics: design, comfort, performance. It can be equipped with a single engine, like the GT280 model, but it is also the smallest in the Invictus range to be equipped with a dual engine, like the GT370. The balance of the volumes and the elegance of the lines provide a clear perception of beauty in every detail. The size does not belie the intention to match the level of luxury of larger boats.

Staging and technical:

Water pressure pump, Special Colour (Vanilla Sea), Deck Shower (caldo/freddo), Hard top (Carbonio), Washbasin in the cockpit, Underwater lights, Platform (teak), Teak Cockpit, Shorepower connector, Electric Windlass, swimming ladder (a scomparsa), cockpit table (teak).