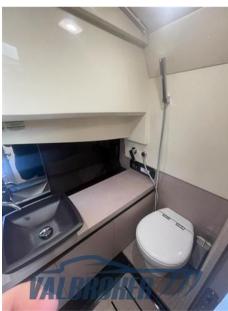

| ТҮРЕ                     | BRAND                              | MODEL                | GUESTS CRUISING |  |
|--------------------------|------------------------------------|----------------------|-----------------|--|
| Motorboat                | invictus                           | Gt320                | 12              |  |
| CURRENT LOCATION         |                                    |                      |                 |  |
| Dimensions / Performa    | ince                               |                      |                 |  |
| fuel capacity (l)<br>640 | CRUISING SPEED (ND)                | top speed (nd)<br>43 |                 |  |
| Building / facilities    |                                    |                      |                 |  |
| AMOUNT OF CABINS         | BERTHS                             | BATHROOM(S)          |                 |  |
| 1                        | 4                                  | 1                    |                 |  |
| Engine room              |                                    |                      |                 |  |
| ENGINE                   | NUMBER OF ENGINES HORSE POWER (CV) | ENGINE HOURS         | BOW THRUSTER    |  |
| Volvo Penta V8           | 2 x 350                            | 70                   |                 |  |