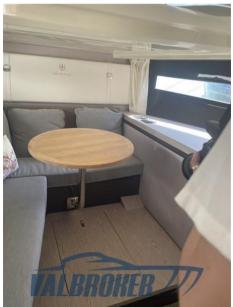

#### Description

The Invictus GT320 sits squarely between the series' sisters, the GT370 and GT280, combining their predominant characteristics: design, comfort, performance. It can be equipped with a single engine, like the GT280 model, but it is also the smallest in the Invictus range to be equipped with a dual engine, like the GT370. The balance of the volumes and the elegance of the lines provide a clear perception of beauty in every detail. The size does not belie the intention to match the level of luxury of larger boats.

| ТҮРЕ                     | BRAND                              | MODEL                | GUESTS CRUISING |  |
|--------------------------|------------------------------------|----------------------|-----------------|--|
| Motorboat                | invictus                           | Gt320                | 12              |  |
| CURRENT LOCATION         |                                    |                      |                 |  |
| Dimensions / Performa    | ince                               |                      |                 |  |
| fuel capacity (l)<br>640 | CRUISING SPEED (ND)                | top speed (nd)<br>43 |                 |  |
| Building / facilities    |                                    |                      |                 |  |
| AMOUNT OF CABINS         | BERTHS                             | BATHROOM(S)          |                 |  |
| 1                        | 4                                  | 1                    |                 |  |
| Engine room              |                                    |                      |                 |  |
| ENGINE                   | NUMBER OF ENGINES HORSE POWER (CV) | ENGINE HOURS         | BOW THRUSTER    |  |
| Volvo Penta V8           | 2 x 350                            | 70                   |                 |  |