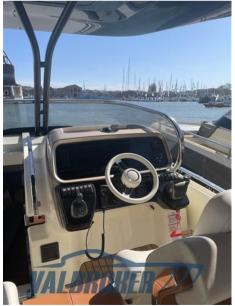

IN COLLABORATION WITH ADRIATIC WAVE FOR SALES IN ADRIATIC / CROATIA

Electronic tools for navigation:

GPS (Display 10" GPSMAP8410xsv con trasduttore), Joystick, Plotter with GPS antenna, VHF Radio (Garmin 3151).

Staging and technical:

Water pressure pump, Special Colour (Vanilla Sea), Deck Shower (caldo/freddo), Hard top (Carbonio), Washbasin in the cockpit, Underwater lights, Platform (teak), Teak Cockpit, Shorepower connector, Electric Windlass, swimming ladder (a scomparsa), cockpit table (teak).