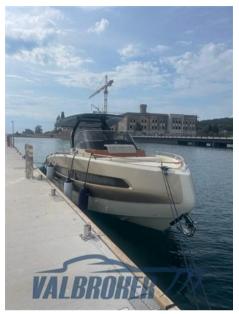

# invictus Gt320

388 240 € + VAT

Via 42 Martiri, 165 28924 Fondotoce

#### Description

The Invictus GT320 sits squarely between the series' sisters, the GT370 and GT280, combining their predominant characteristics: design, comfort, performance. It can be equipped with a single engine, like the GT280 model, but it is also the smallest in the Invictus range to be equipped with a dual engine, like the GT370. The balance of the volumes and the elegance of the lines provide a clear perception of beauty in every detail. The size does not belie the intention to match the level of luxury of larger boats.

DEMO boat, only 70 hours of motoring!! Ready for delivery with Volvo Penta 350 HP V8 engines.

Standard price + MOTORS + OPTIONAL ALREADY INSTALLED TOTAL EURO 388,240,000 + VAT. CONTACT US TO GET YOUR PERSONALIZED QUOTE.