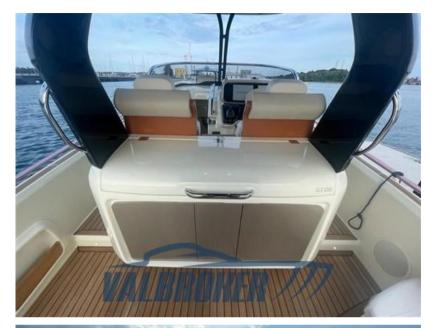

Staging and technical:

Water pressure pump, Special Colour (Vanilla Sea), Deck Shower (caldo/freddo), Hard top (Carbonio), Washbasin in the cockpit, Underwater lights, Platform (teak), Teak Cockpit, Shorepower connector, Electric Windlass, swimming ladder (a scomparsa), cockpit table (teak).