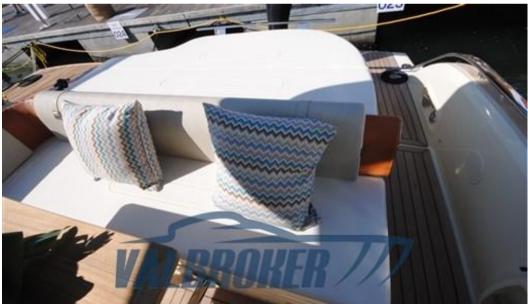

Staging and technical:

Water pressure pump, Special Colour (Vanilla Sea), Deck Shower (caldo/freddo), Hard top (Carbonio), Washbasin in the cockpit, Underwater lights, Platform (teak), Teak Cockpit, Shorepower connector, Electric Windlass, swimming ladder (a scomparsa), cockpit table (teak).