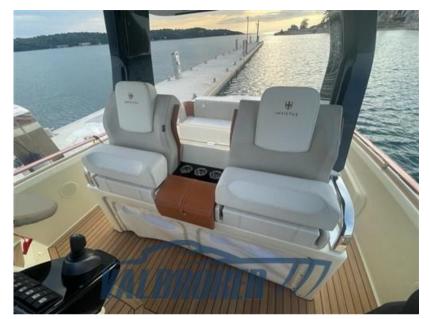

Staging and technical:

Water pressure pump, Special Colour (Vanilla Sea), Deck Shower (caldo/freddo), Hard top (Carbonio), Washbasin in the cockpit, Underwater lights, Platform (teak), Teak Cockpit, Shorepower connector, Electric Windlass, swimming ladder (a scomparsa), cockpit table (teak).