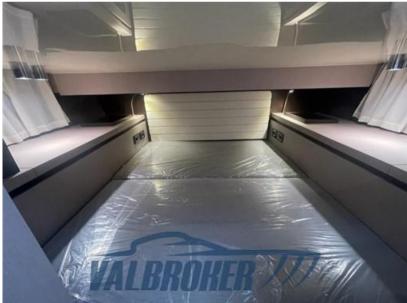

#### Description

The Invictus GT320 sits squarely between the series' sisters, the GT370 and GT280, combining their predominant characteristics: design, comfort, performance. It can be equipped with a single engine, like the GT280 model, but it is also the smallest in the Invictus range to be equipped with a dual engine, like the GT370. The balance of the volumes and the elegance of the lines provide a clear perception of beauty in every detail. The size does not belie the intention to match the level of luxury of larger boats.

| ТҮРЕ                     | BRAND                              | MODEL                | GUESTS CRUISING |  |
|--------------------------|------------------------------------|----------------------|-----------------|--|
| Motorboat                | invictus                           | Gt320                | 12              |  |
| CURRENT LOCATION         |                                    |                      |                 |  |
| Dimensions / Performa    | ince                               |                      |                 |  |
| fuel capacity (l)<br>640 | CRUISING SPEED (ND)                | top speed (nd)<br>43 |                 |  |
| Building / facilities    |                                    |                      |                 |  |
| AMOUNT OF CABINS         | BERTHS                             | BATHROOM(S)          |                 |  |
| 1                        | 4                                  | 1                    |                 |  |
| Engine room              |                                    |                      |                 |  |
| ENGINE                   | NUMBER OF ENGINES HORSE POWER (CV) | ENGINE HOURS         | BOW THRUSTER    |  |
| Volvo Penta V8           | 2 x 350                            | 70                   |                 |  |