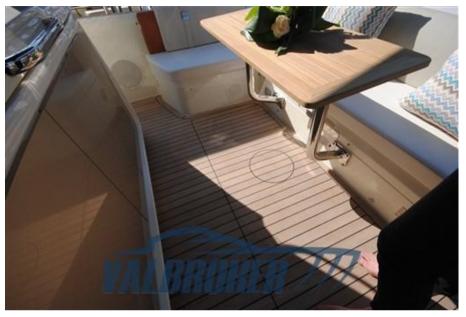

Staging and technical:

Water pressure pump, Special Colour (Vanilla Sea), Deck Shower (caldo/freddo), Hard top (Carbonio), Washbasin in the cockpit, Underwater lights, Platform (teak), Teak Cockpit, Shorepower connector, Electric Windlass, swimming ladder (a scomparsa), cockpit table (teak).