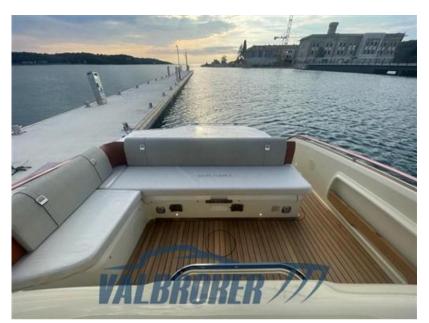

Staging and technical:

Water pressure pump, Special Colour (Vanilla Sea), Deck Shower (caldo/freddo), Hard top (Carbonio), Washbasin in the cockpit, Underwater lights, Platform (teak), Teak Cockpit, Shorepower connector, Electric Windlass, swimming ladder (a scomparsa), cockpit table (teak).