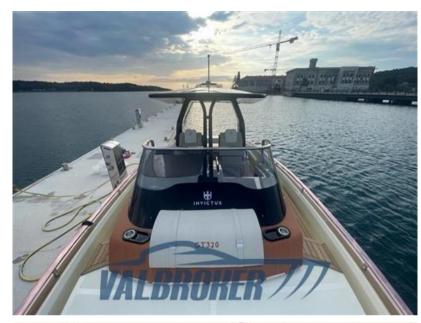

#### Description

The Invictus GT320 sits squarely between the series' sisters, the GT370 and GT280, combining their predominant characteristics: design, comfort, performance. It can be equipped with a single engine, like the GT280 model, but it is also the smallest in the Invictus range to be equipped with a dual engine, like the GT370. The balance of the volumes and the elegance of the lines provide a clear perception of beauty in every detail. The size does not belie the intention to match the level of luxury of larger boats.

Staging and technical:

Water pressure pump, Special Colour (Vanilla Sea), Deck Shower (caldo/freddo), Hard top (Carbonio), Washbasin in the cockpit, Underwater lights, Platform (teak), Teak Cockpit, Shorepower connector, Electric Windlass, swimming ladder (a scomparsa), cockpit table (teak).