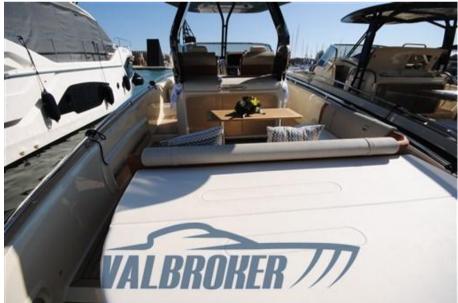

Staging and technical:

Water pressure pump, Special Colour (Vanilla Sea), Deck Shower (caldo/freddo), Hard top (Carbonio), Washbasin in the cockpit, Underwater lights, Platform (teak), Teak Cockpit, Shorepower connector, Electric Windlass, swimming ladder (a scomparsa), cockpit table (teak).