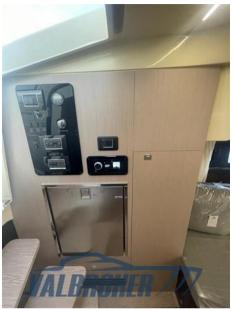

|  |
| Building / facilities    |                                    |                      |                 |  |
| AMOUNT OF CABINS         | BERTHS                             | BATHROOM(S)          |                 |  |
| 1                        | 4                                  | 1                    |                 |  |
| Engine room              |                                    |                      |                 |  |
| ENGINE                   | NUMBER OF ENGINES HORSE POWER (CV) | ENGINE HOURS         | BOW THRUSTER    |  |
| Volvo Penta V8           | 2 x 350                            | 70                   |                 |  |

AIR CONDITIONING



#### 











Via 42 Martiri, 165 28924 Fondotoce





















Via 42 Martiri, 165 28924 Fondotoce











Via 42 Martiri, 165 28924 Fondotoce











Via 42 Martiri, 165 28924 Fondotoce











Via 42 Martiri, 165 28924 Fondotoce











Via 42 Martiri, 165 28924 Fondotoce