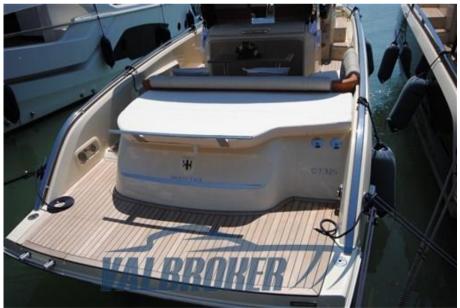

#### Description

The Invictus GT320 sits squarely between the series' sisters, the GT370 and GT280, combining their predominant characteristics: design, comfort, performance. It can be equipped with a single engine, like the GT280 model, but it is also the smallest in the Invictus range to be equipped with a dual engine, like the GT370. The balance of the volumes and the elegance of the lines provide a clear perception of beauty in every detail. The size does not belie the intention to match the level of luxury of larger boats.

Staging and technical:

Water pressure pump, Special Colour (Vanilla Sea), Deck Shower (caldo/freddo), Hard top (Carbonio), Washbasin in the cockpit, Underwater lights, Platform (teak), Teak Cockpit, Shorepower connector, Electric Windlass, swimming ladder (a scomparsa), cockpit table (teak).