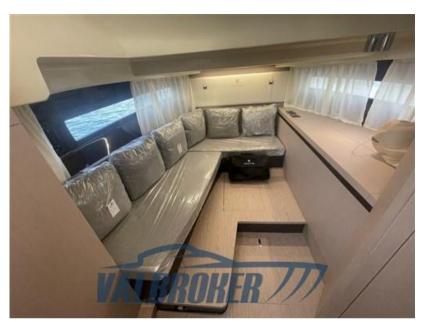

#### Description

The Invictus GT320 sits squarely between the series' sisters, the GT370 and GT280, combining their predominant characteristics: design, comfort, performance. It can be equipped with a single engine, like the GT280 model, but it is also the smallest in the Invictus range to be equipped with a dual engine, like the GT370. The balance of the volumes and the elegance of the lines provide a clear perception of beauty in every detail. The size does not belie the intention to match the level of luxury of larger boats.

| ТҮРЕ                     | BRAND                              | MODEL                | GUESTS CRUISING |  |
|--------------------------|------------------------------------|----------------------|-----------------|--|
| Motorboat                | invictus                           | Gt320                | 12              |  |
| CURRENT LOCATION         |                                    |                      |                 |  |
| Dimensions / Performa    | ince                               |                      |                 |  |
| fuel capacity (l)<br>640 | CRUISING SPEED (ND)                | top speed (nd)<br>43 |                 |  |
| Building / facilities    |                                    |                      |                 |  |
| AMOUNT OF CABINS         | BERTHS                             | BATHROOM(S)          |                 |  |
| 1                        | 4                                  | 1                    |                 |  |
| Engine room              |                                    |                      |                 |  |
| ENGINE                   | NUMBER OF ENGINES HORSE POWER (CV) | ENGINE HOURS         | BOW THRUSTER    |  |
| Volvo Penta V8           | 2 x 350                            | 70                   |                 |  |