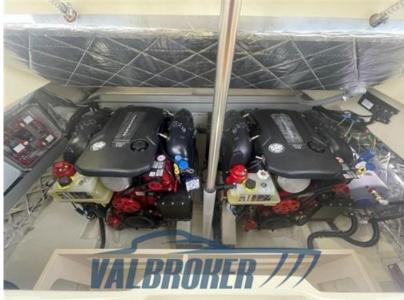

DEMO boat, only 70 hours of motoring!! Ready for delivery with Volvo Penta 350 HP V8 engines.

Standard price + MOTORS + OPTIONAL ALREADY INSTALLED TOTAL EURO 388,240,000 + VAT. CONTACT US TO GET YOUR PERSONALIZED QUOTE.

7

| AR             | LENGTH              |  |
|----------------|---------------------|--|
| 023            | 9.95                |  |
| IDTH           | FUEL TANK CAPACITY  |  |
| .03            | 640                 |  |
| JESTS CRUISING | CABINS              |  |
| 2              | 1                   |  |
| ATHROOMS       | ENGINE MANUFACTURER |  |
|                | Volvo Penta V8      |  |
| IGINE HOURS    | HORSE POWER         |  |
| 0              | 2 X 350 CV          |  |

| ТҮРЕ                     | BRAND                              | MODEL                | GUESTS CRUISING |  |
|--------------------------|------------------------------------|----------------------|-----------------|--|
| Motorboat                | invictus                           | Gt320                | 12              |  |
| CURRENT LOCATION         |                                    |                      |                 |  |
| Dimensions / Performa    | ince                               |                      |                 |  |
| fuel capacity (l)<br>640 | CRUISING SPEED (ND)                | top speed (nd)<br>43 |                 |  |
| Building / facilities    |                                    |                      |                 |  |
| AMOUNT OF CABINS         | BERTHS                             | BATHROOM(S)          |                 |  |
| 1                        | 4                                  | 1                    |                 |  |
| Engine room              |                                    |                      |                 |  |
| ENGINE                   | NUMBER OF ENGINES HORSE POWER (CV) | ENGINE HOURS         | BOW THRUSTER    |  |
| Volvo Penta V8           | 2 x 350                            | 70                   |                 |  |