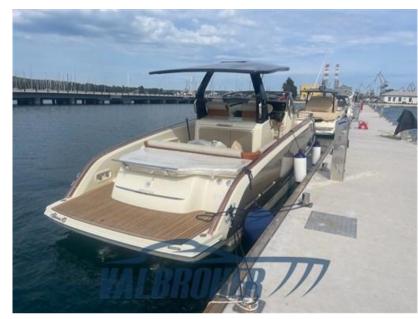

#### Description

The Invictus GT320 sits squarely between the series' sisters, the GT370 and GT280, combining their predominant characteristics: design, comfort, performance. It can be equipped with a single engine, like the GT280 model, but it is also the smallest in the Invictus range to be equipped with a dual engine, like the GT370. The balance of the volumes and the elegance of the lines provide a clear perception of beauty in every detail. The size does not belie the intention to match the level of luxury of larger boats.

Staging and technical:

Water pressure pump, Special Colour (Vanilla Sea), Deck Shower (caldo/freddo), Hard top (Carbonio), Washbasin in the cockpit, Underwater lights, Platform (teak), Teak Cockpit, Shorepower connector, Electric Windlass, swimming ladder (a scomparsa), cockpit table (teak).