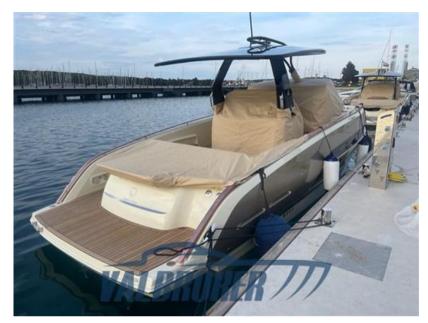

#### Description

The Invictus GT320 sits squarely between the series' sisters, the GT370 and GT280, combining their predominant characteristics: design, comfort, performance. It can be equipped with a single engine, like the GT280 model, but it is also the smallest in the Invictus range to be equipped with a dual engine, like the GT370. The balance of the volumes and the elegance of the lines provide a clear perception of beauty in every detail. The size does not belie the intention to match the level of luxury of larger boats.

DEMO boat, only 70 hours of motoring!! Ready for delivery with Volvo Penta 350 HP V8 engines.

Standard price + MOTORS + OPTIONAL ALREADY INSTALLED TOTAL EURO 388,240,000 + VAT. CONTACT US TO GET YOUR PERSONALIZED QUOTE.