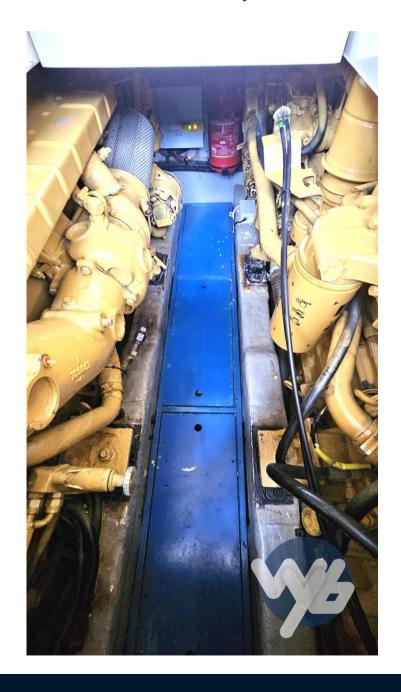

### Specifications

| YEAR               | LENGTH              |
|--------------------|---------------------|
| 1995               | 11.42               |
| WIDTH              | DRAFT               |
| 3.79               | 0.86                |
| FUEL TANK CAPACITY | CABINS              |
| 800                | 2                   |
| BATHROOMS          | ENGINE MANUFACTURER |
| 1                  | Caterpillar         |
| ENGINE HOURS       | HORSE POWER         |
| 1150               | 2 X 300 CV          |

| Motorboot     marine project     Princess 360     Liguria       Dimensions / Performance     eveloper (1)     courses seeed (ND)     top seeto (ND)       U/29     800     courses seeed (ND)     top seeto (ND)       Building / facilities     adount of casins     settints     sathercow(s)       Hult MATERIAL<br>Vetroresina     AMOUNT of casins     setTints     sathercow(s)       Fogine room     2     4     1       Engine room     z     so0     toget (CV)       Engine room     ture     toget (CV)     toget (CV)       Engine room     so0     ture     toget (CV)     toget (CV)       Engine room     son (RecY)     ture (CV)     ture (CV)     ture (CV)       Engine conditioning     streterov     strete                                                                                                                                                                                                                                                                                                                                                                                                                                                                                                                                                                                                                                                                                                       | ТҮРЕ                        | BRAND          | MODEL            | CURRENT LOCATION   |  |
|-----------------------------------------------------------------------------------------------------------------------------------------------------------------------------------------------------------------------------------------------------------------------------------------------------------------------------------------------------------------------------------------------------------------------------------------------------------------------------------------------------------------------------------------------------------------------------------------------------------------------------------------------------------------------------------------------------------------------------------------------------------------------------------------------------------------------------------------------------------------------------------------------------------------------------------------------------------------------------------------------------------------------------------------------------------------------------------------------------------------------------------------------------------------------------------------------------------------------------------------------------------------------------------------------------------------------------------------------------------------------------------------------------------------------------------------------------------------------------------------------------------------------------------------------------------------------------------------------------------------------------------------------------------------------------------|-----------------------------|----------------|------------------|--------------------|--|
| WEIGHT (T)<br>10.29     FUEL CAPACITY (L)<br>800     CRUISING SPEED (ND)<br>20     TOP SPEED (ND)<br>28       Building / facilities     CRUISING SPEED (ND)<br>20     TOP SPEED (ND)<br>28       Building / facilities     MUMOUT OF CABINS<br>2     BERTHS<br>4     BATHROOM(S)<br>1       HULL MATERIAL<br>Vetroresina     AMOUNT OF CABINS<br>2     BERTHS<br>4     BATHROOM(S)<br>1       Engine room     FUEL<br>Caterpillar     NUMBER OF ENGINES HORSE POWER (CV)<br>2 x 300     ENGINE HOURS<br>1150     FUEL<br>Diesel       BOW THRUSTER     BATTERY     BATTERY<br>CHARGER     AIR CONDITIONING     FUEL<br>LODITIONING       ENGINE BATTERY     BATTERY<br>CHARGER     AIR CONDITIONING     Second Top Second Provided Second Provide | Motorboat                   | marine project | Princess 360     | Liguria            |  |
| 10.29 800 20 28   Building/facilities Bailding/facilities   HULL MATERIAL<br>Vetroresina AMOUNT OF CABINS<br>2 BERTHS<br>4 BATHROOM(S)<br>1   Engine room Engine room Engine room   ENGINE<br>Caterpillar<br>BOW THRUSTER NUMBER OF ENGINES HORSE POWER (CV)<br>2 x 300 ENGINE HOURS<br>1150 FUEL<br>Diesel   Electricity/air conditioning BATTERY<br>CHARGER BATTERY<br>CHARGER AIR CONDITIONING   ENGINE BATTERY BATTERY<br>CHARGER AIR CONDITIONING   OPS AUTO PLOT VHF NAVIGATION COMPASS                                                                                                                                                                                                                                                                                                                                                                                                                                                                                                                                                                                                                                                                                                                                                                                                                                                                                                                                                                                                                                                                                                                                                                                     | Dimensions / Performan      | ce             |                  |                    |  |
| Building / facilities     HULL MATERIAL<br>Vetroresina   AMOUNT OF CABINS<br>2   BERTHS<br>4   BATHROOM(S)<br>1     Engine room   I     Bow THRUSTER   I     Electricity / air conditioning   I     Engine Battery   BATTERY<br>CHARGER   AIR CONDITIONING     Engine Battery   BATTERY   AITERY     BOY   AUTO PLOT   VHF   NAVIGATION COMPASS                                                                                                                                                                                                                                                                                                                                                                                                                                                                                                                                                                                                                                                                                                                                                                                                                                                                                                                                                                                                                                                                                                                           |                             |                |                  |                    |  |
| HULL MATERIAL<br>Vetroresina AMOUNT OF CABINS<br>2 BERTHS<br>4 BATHROOM(S)<br>1   Engine room 1   ENGINE<br>Caterpillar NUMBER OF ENGINES HORSE POWER (CV)<br>2 x 300 ENGINE HOURS<br>1150 FUEL<br>Diesel   Bow THRUSTER 2 X 300 AIR CONDITIONING   Electricity / air conditioning Engine equipment AIR CONDITIONING   Battery BATTERY<br>CHARGER AIR CONDITIONING   Boy BATTERY BATTERY<br>CHARGER   Boy BUT VIF NAVIGATION COMPASS                                                                                                                                                                                                                                                                                                                                                                                                                                                                                                                                                                                                                                                                                                                                                                                                                                                                                                                                                                                                                                                                                                                                                                                                                                              | 10.29                       | 800            | 20               | 28                 |  |
| Vetroresina   2   4   1     Engine room   Engine room   FUEL   FUEL     ENGINE<br>Caterpillar   NUMBER OF ENGINES HORSE POWER (CV)<br>2 x 300   ENGINE HOURS<br>1150   FUEL<br>Diesel     BOW THRUSTER   FUEL<br>Diesel   Diesel     Electricity / air conditioning   AIR CONDITIONING     Engine BATTERY   BATTERY<br>CHARGER   AIR CONDITIONING     GPS   AUTO PILOT   VHF   NAVIGATION COMPASS                                                                                                                                                                                                                                                                                                                                                                                                                                                                                                                                                                                                                                                                                                                                                                                                                                                                                                                                                                                                                                                                                                                                                                                                                                                                                 | Building / facilities       |                |                  |                    |  |
| Engine room   NUMBER OF ENGINES HORSE POWER (CV)   ENGINE HOURS   FUEL     Caterpillar   2 x 300   1150   Diesel     BOW THRUSTER   HECTRICITY / air conditioning   HECTRICITY / air conditioning   HECTRICITY / air conditioning     ENGINE BATTERY   BATTERY   ARTERY   AIR CONDITIONING     For Same duipment   JUD PLOT   VHF   NAVIGATION COMPASS                                                                                                                                                                                                                                                                                                                                                                                                                                                                                                                                                                                                                                                                                                                                                                                                                                                                                                                                                                                                                                                                                                                                                                                                                                                                                                                            |                             |                | BERTHS           | BATHROOM(S)        |  |
| ENGINE NUMBER OF ENGINES HORSE POWER (CV) ENGINE HOURS FUEL   Caterpillar 2 x 300 1150 Diesel   BOW THRUSTER Electricity / air conditioning ENGINE HOURS FUEL   ENGINE BATTERY BATTERY<br>CHARGER Air conditioning ENGINE HOURS   SPS AUTO PLOT VHF NAVIGATION COMPASS                                                                                                                                                                                                                                                                                                                                                                                                                                                                                                                                                                                                                                                                                                                                                                                                                                                                                                                                                                                                                                                                                                                                                                                                                                                                                                                                                                                                            | Vetroresina                 | 2              | 4                | 1                  |  |
| Caterpillar 2 x 300 1150 Diesel   BOW THRUSTER Encerticity/air conditioning Image: Conditioning Image: Conditioning   ENGINE BATTERY BATTERY<br>CHARGER AIR CONDITIONING Image: Conditioning   Navigation equipment Image: Conditioning Image: Conditioning   GPS AUTO PILOT VHF NAVIGATION COMPASS                                                                                                                                                                                                                                                                                                                                                                                                                                                                                                                                                                                                                                                                                                                                                                                                                                                                                                                                                                                                                                                                                                                                                                                                                                                                                                                                                                               | Engine room                 |                |                  |                    |  |
| BOW THRUSTER     Electricity / air conditioning     ENGINE BATTERY   BATTERY<br>CHARGER     Navigation equipment     GPS   AUTO PILOT     VHF   NAVIGATION COMPASS                                                                                                                                                                                                                                                                                                                                                                                                                                                                                                                                                                                                                                                                                                                                                                                                                                                                                                                                                                                                                                                                                                                                                                                                                                                                                                                                                                                                                                                                                                                |                             |                |                  |                    |  |
| Electricity / air conditioning     ENGINE BATTERY   BATTERY<br>CHARGER   AIR CONDITIONING     Navigation equipment   VIF   NAVIGATION COMPASS                                                                                                                                                                                                                                                                                                                                                                                                                                                                                                                                                                                                                                                                                                                                                                                                                                                                                                                                                                                                                                                                                                                                                                                                                                                                                                                                                                                                                                                                                                                                     | Caterpillar                 | 2 x 300        | 1150             | Diesel             |  |
| ENGINE BATTERY<br>CHARGER BATTERY<br>CHARGER AIR CONDITIONING   Navigation equipment VHF NAVIGATION COMPASS                                                                                                                                                                                                                                                                                                                                                                                                                                                                                                                                                                                                                                                                                                                                                                                                                                                                                                                                                                                                                                                                                                                                                                                                                                                                                                                                                                                                                                                                                                                                                                       | BOW THRUSTER                |                |                  |                    |  |
| Navigation equipment   gps AUTO PILOT   VHF NAVIGATION COMPASS                                                                                                                                                                                                                                                                                                                                                                                                                                                                                                                                                                                                                                                                                                                                                                                                                                                                                                                                                                                                                                                                                                                                                                                                                                                                                                                                                                                                                                                                                                                                                                                                                    | Electricity / air condition | ing            |                  |                    |  |
| GPS AUTO PILOT VHF NAVIGATION COMPASS                                                                                                                                                                                                                                                                                                                                                                                                                                                                                                                                                                                                                                                                                                                                                                                                                                                                                                                                                                                                                                                                                                                                                                                                                                                                                                                                                                                                                                                                                                                                                                                                                                             | ENGINE BATTERY              |                | AIR CONDITIONING |                    |  |
|                                                                                                                                                                                                                                                                                                                                                                                                                                                                                                                                                                                                                                                                                                                                                                                                                                                                                                                                                                                                                                                                                                                                                                                                                                                                                                                                                                                                                                                                                                                                                                                                                                                                                   | Navigation equipment        |                |                  |                    |  |
| SONAR SPEEDOMETER FLYBRIDGE                                                                                                                                                                                                                                                                                                                                                                                                                                                                                                                                                                                                                                                                                                                                                                                                                                                                                                                                                                                                                                                                                                                                                                                                                                                                                                                                                                                                                                                                                                                                                                                                                                                       | GPS                         | AUTO PILOT     | VHF              | NAVIGATION COMPASS |  |
|                                                                                                                                                                                                                                                                                                                                                                                                                                                                                                                                                                                                                                                                                                                                                                                                                                                                                                                                                                                                                                                                                                                                                                                                                                                                                                                                                                                                                                                                                                                                                                                                                                                                                   | SONAR                       | SPEEDOMETER    | FLYBRIDGE        |                    |  |