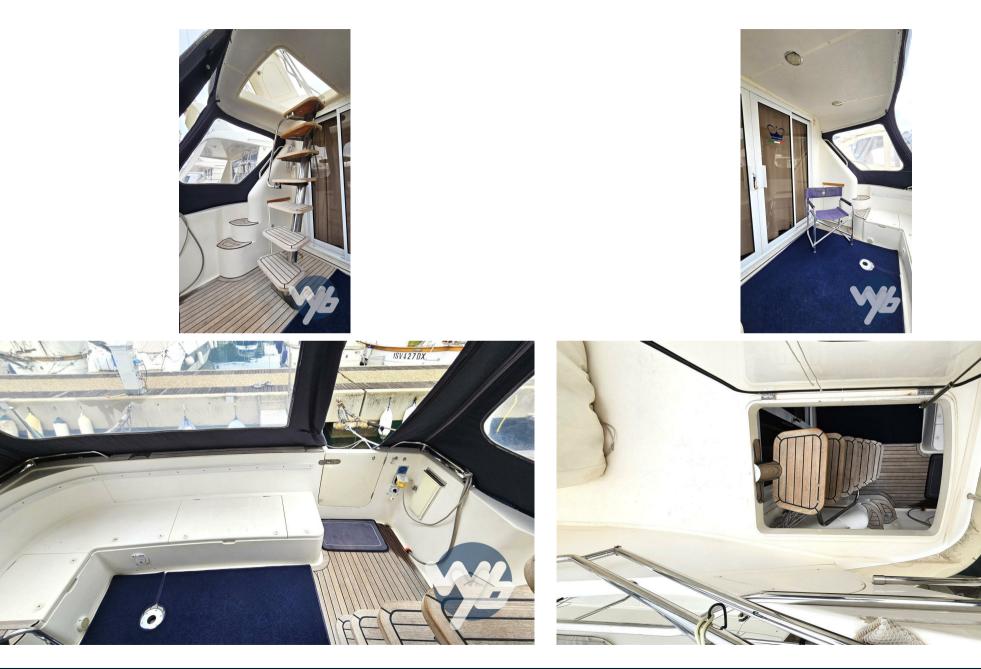

#### Description

| The Princess 360 Fly is a truly special boat, distinctive lines, well equipped and, above all, cared for by the owner.                                                                                                       |
|------------------------------------------------------------------------------------------------------------------------------------------------------------------------------------------------------------------------------|
| CAT engines that push it to over 25 knots of top speed.                                                                                                                                                                      |
| Very large owner's cabin and various storage spaces. Guest cabin with flat beds.<br>Bathroom with shower.                                                                                                                    |
| Large living room and fully equipped kitchen.                                                                                                                                                                                |
| Navigation equipment:                                                                                                                                                                                                        |
| Rudder angle indicator.                                                                                                                                                                                                      |
| Staging and technical:                                                                                                                                                                                                       |
| Engine Alarm, Bilge Alarm, Water pressure pump, Deck Shower, Twin Steering,<br>Hydraulic Flaps, Gangway, Platform, Manual Bilge Pump, Entry door, Teak Cockpit,<br>Shorepower connector, Electric Windlass, swimming ladder. |
| Domestic Facilities onboard:                                                                                                                                                                                                 |
| Warm Water System, 12V Outlets, 220V Outlets, Internal Phone.                                                                                                                                                                |
| Entertainment:                                                                                                                                                                                                               |
|                                                                                                                                                                                                                              |