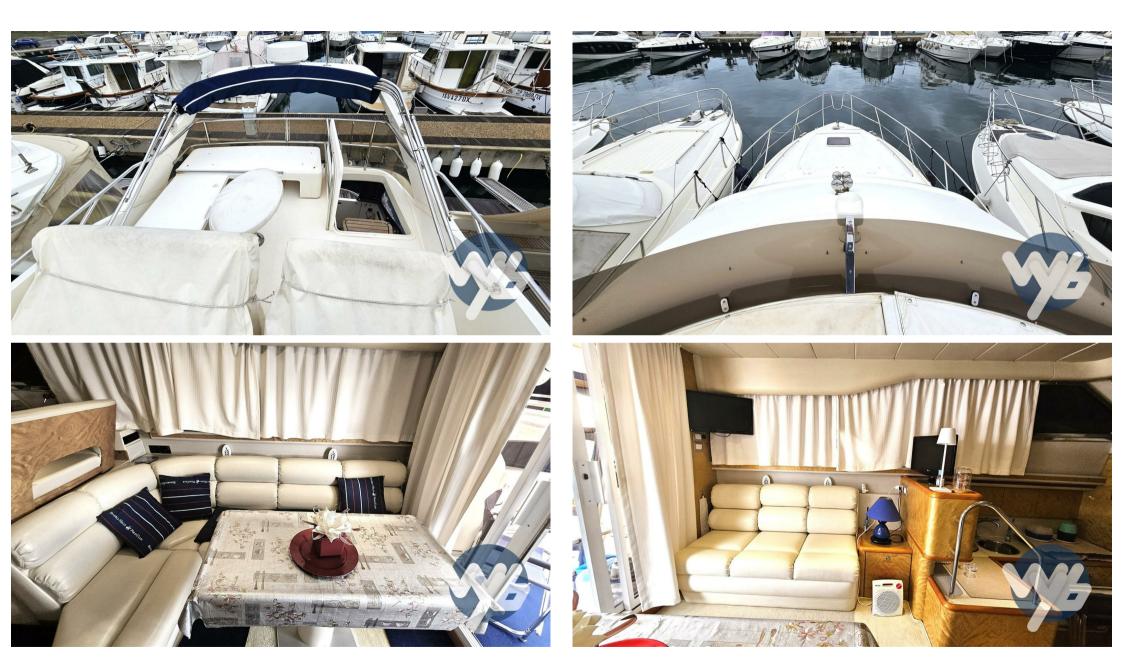

#### Description

| The Princess 360 Fly is a truly special boat, distinctive lines, well equipped and, above all, cared for by the owner.                                                                                                       |
|------------------------------------------------------------------------------------------------------------------------------------------------------------------------------------------------------------------------------|
| CAT engines that push it to over 25 knots of top speed.                                                                                                                                                                      |
| Very large owner's cabin and various storage spaces. Guest cabin with flat beds.<br>Bathroom with shower.                                                                                                                    |
| Large living room and fully equipped kitchen.                                                                                                                                                                                |
| Navigation equipment:                                                                                                                                                                                                        |
| Rudder angle indicator.                                                                                                                                                                                                      |
| Staging and technical:                                                                                                                                                                                                       |
| Engine Alarm, Bilge Alarm, Water pressure pump, Deck Shower, Twin Steering,<br>Hydraulic Flaps, Gangway, Platform, Manual Bilge Pump, Entry door, Teak Cockpit,<br>Shorepower connector, Electric Windlass, swimming ladder. |
| Domestic Facilities onboard:                                                                                                                                                                                                 |
| Warm Water System, 12V Outlets, 220V Outlets, Internal Phone.                                                                                                                                                                |
| Entertainment:                                                                                                                                                                                                               |
|                                                                                                                                                                                                                              |