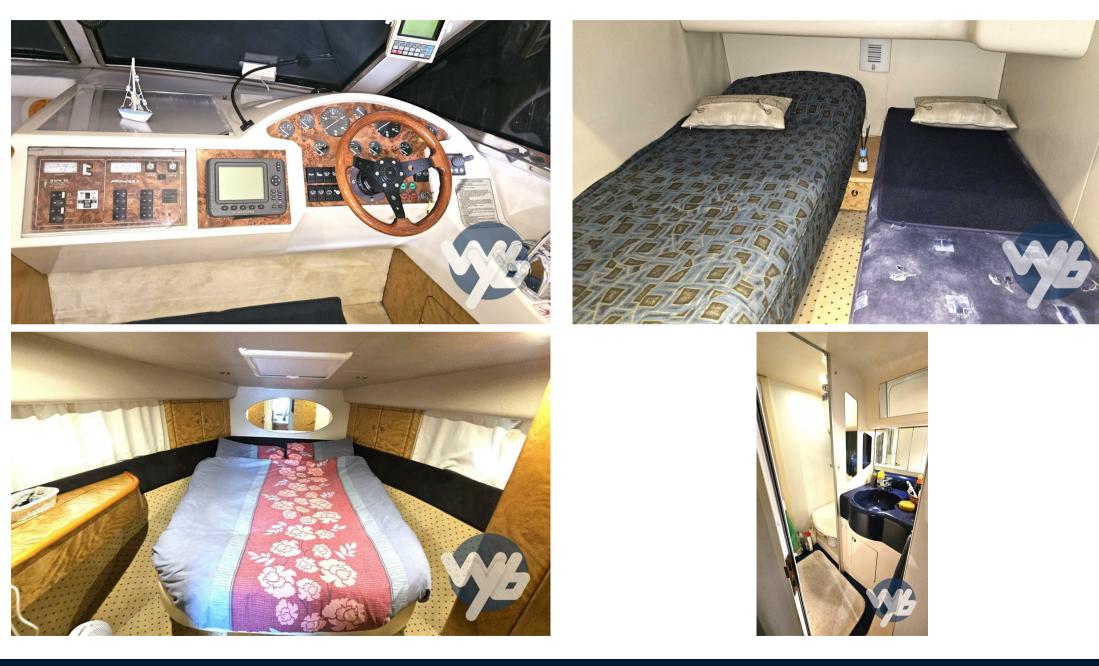

#### Description

| The Princess 360 Fly is a truly special boat, distinctive lines, well equipped and, above all, cared for by the owner.                                                                                                       |
|------------------------------------------------------------------------------------------------------------------------------------------------------------------------------------------------------------------------------|
| CAT engines that push it to over 25 knots of top speed.                                                                                                                                                                      |
| Very large owner's cabin and various storage spaces. Guest cabin with flat beds.<br>Bathroom with shower.                                                                                                                    |
| Large living room and fully equipped kitchen.                                                                                                                                                                                |
| Navigation equipment:                                                                                                                                                                                                        |
| Rudder angle indicator.                                                                                                                                                                                                      |
| Staging and technical:                                                                                                                                                                                                       |
| Engine Alarm, Bilge Alarm, Water pressure pump, Deck Shower, Twin Steering,<br>Hydraulic Flaps, Gangway, Platform, Manual Bilge Pump, Entry door, Teak Cockpit,<br>Shorepower connector, Electric Windlass, swimming ladder. |
| Domestic Facilities onboard:                                                                                                                                                                                                 |
| Warm Water System, 12V Outlets, 220V Outlets, Internal Phone.                                                                                                                                                                |
| Entertainment:                                                                                                                                                                                                               |
|                                                                                                                                                                                                                              |