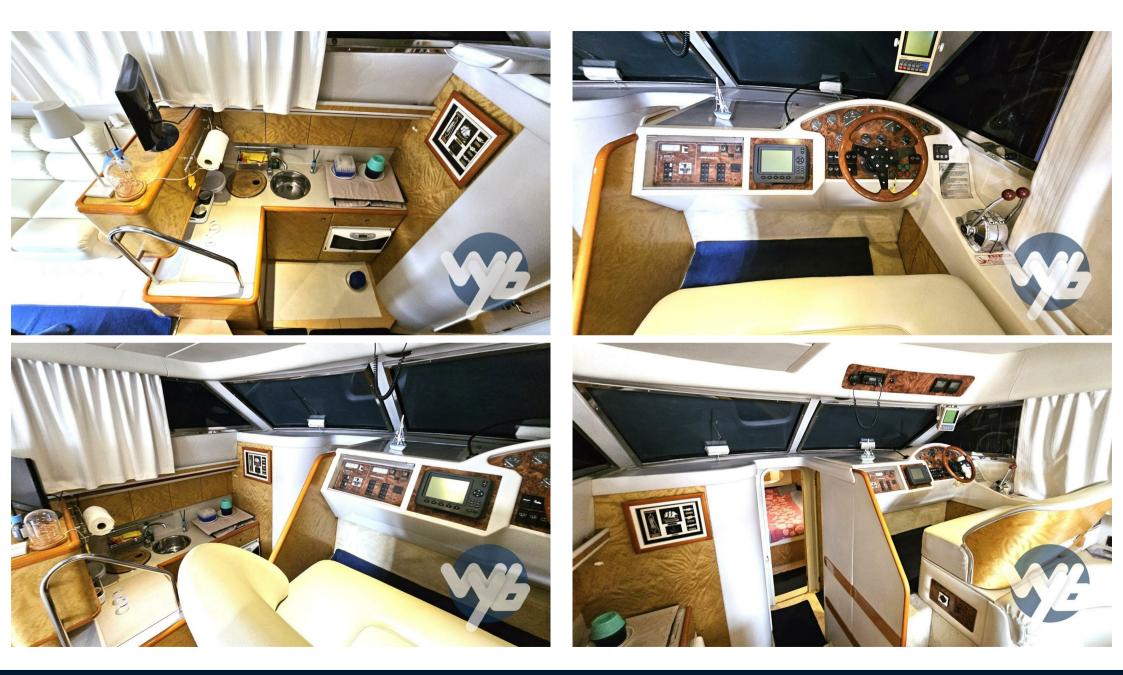

#### Description

| The Princess 360 Fly is a truly special boat, distinctive lines, well equipped and, above all, cared for by the owner.                                                                                                       |
|------------------------------------------------------------------------------------------------------------------------------------------------------------------------------------------------------------------------------|
| CAT engines that push it to over 25 knots of top speed.                                                                                                                                                                      |
| Very large owner's cabin and various storage spaces. Guest cabin with flat beds.<br>Bathroom with shower.                                                                                                                    |
| Large living room and fully equipped kitchen.                                                                                                                                                                                |
| Navigation equipment:                                                                                                                                                                                                        |
| Rudder angle indicator.                                                                                                                                                                                                      |
| Staging and technical:                                                                                                                                                                                                       |
| Engine Alarm, Bilge Alarm, Water pressure pump, Deck Shower, Twin Steering,<br>Hydraulic Flaps, Gangway, Platform, Manual Bilge Pump, Entry door, Teak Cockpit,<br>Shorepower connector, Electric Windlass, swimming ladder. |
| Domestic Facilities onboard:                                                                                                                                                                                                 |
| Warm Water System, 12V Outlets, 220V Outlets, Internal Phone.                                                                                                                                                                |
| Entertainment:                                                                                                                                                                                                               |
|                                                                                                                                                                                                                              |

| Motorboot     marine project     Princess 360     Liguria       Dimensions / Performance     eveloper (1)     courses seeed (ND)     top seeto (ND)       U/29     800     courses seeed (ND)     top seeto (ND)       Building / facilities     adount of casins     settints     sathercow(s)       Hult MATERIAL<br>Vetroresina     AMOUNT of casins     setTints     sathercow(s)       Fogine room     2     4     1       Engine room     z     so0     toget (CV)       Engine room     ture     toget (CV)     toget (CV)       Engine room     so0     ture     toget (CV)     toget (CV)       Engine room     son (RecY)     ture (CV)     ture (CV)     ture (CV)       Engine conditioning     streterov     strete                                                                                                                                                                                                                                                                                                                                                                                                                                                                                                                                                                                                                                                                                                       | ТҮРЕ                        | BRAND          | MODEL            | CURRENT LOCATION   |  |
|-----------------------------------------------------------------------------------------------------------------------------------------------------------------------------------------------------------------------------------------------------------------------------------------------------------------------------------------------------------------------------------------------------------------------------------------------------------------------------------------------------------------------------------------------------------------------------------------------------------------------------------------------------------------------------------------------------------------------------------------------------------------------------------------------------------------------------------------------------------------------------------------------------------------------------------------------------------------------------------------------------------------------------------------------------------------------------------------------------------------------------------------------------------------------------------------------------------------------------------------------------------------------------------------------------------------------------------------------------------------------------------------------------------------------------------------------------------------------------------------------------------------------------------------------------------------------------------------------------------------------------------------------------------------------------------|-----------------------------|----------------|------------------|--------------------|--|
| WEIGHT (T)<br>10.29     FUEL CAPACITY (L)<br>800     CRUISING SPEED (ND)<br>20     TOP SPEED (ND)<br>28       Building / facilities     CRUISING SPEED (ND)<br>20     TOP SPEED (ND)<br>28       Building / facilities     MUMOUT OF CABINS<br>2     BERTHS<br>4     BATHROOM(S)<br>1       HULL MATERIAL<br>Vetroresina     AMOUNT OF CABINS<br>2     BERTHS<br>4     BATHROOM(S)<br>1       Engine room     FUEL<br>Caterpillar     NUMBER OF ENGINES HORSE POWER (CV)<br>2 x 300     ENGINE HOURS<br>1150     FUEL<br>Diesel       BOW THRUSTER     BATTERY     BATTERY<br>CHARGER     AIR CONDITIONING     FUEL<br>LODITIONING       ENGINE BATTERY     BATTERY<br>CHARGER     AIR CONDITIONING     Second Top Second Provided Second Provide | Motorboat                   | marine project | Princess 360     | Liguria            |  |
| 10.29 800 20 28   Building/facilities Bailding/facilities   HULL MATERIAL<br>Vetroresina AMOUNT OF CABINS<br>2 BERTHS<br>4 BATHROOM(S)<br>1   Engine room Engine room Engine room   ENGINE<br>Caterpillar<br>BOW THRUSTER NUMBER OF ENGINES HORSE POWER (CV)<br>2 x 300 ENGINE HOURS<br>1150 FUEL<br>Diesel   Electricity/air conditioning BATTERY<br>CHARGER BATTERY<br>CHARGER AIR CONDITIONING   ENGINE BATTERY BATTERY<br>CHARGER AIR CONDITIONING   OPS AUTO PLOT VHF NAVIGATION COMPASS                                                                                                                                                                                                                                                                                                                                                                                                                                                                                                                                                                                                                                                                                                                                                                                                                                                                                                                                                                                                                                                                                                                                                                                     | Dimensions / Performan      | ce             |                  |                    |  |
| Building / facilities     HULL MATERIAL<br>Vetroresina   AMOUNT OF CABINS<br>2   BERTHS<br>4   BATHROOM(S)<br>1     Engine room   I     Bow THRUSTER   I     Electricity / air conditioning   I     Engine Battery   BATTERY<br>CHARGER   AIR CONDITIONING     Engine Battery   BATTERY   AITERY     BOY   AUTO PLOT   VHF   NAVIGATION COMPASS                                                                                                                                                                                                                                                                                                                                                                                                                                                                                                                                                                                                                                                                                                                                                                                                                                                                                                                                                                                                                                                                                                                           |                             |                |                  |                    |  |
| HULL MATERIAL<br>Vetroresina AMOUNT OF CABINS<br>2 BERTHS<br>4 BATHROOM(S)<br>1   Engine room 1   ENGINE<br>Caterpillar NUMBER OF ENGINES HORSE POWER (CV)<br>2 x 300 ENGINE HOURS<br>1150 FUEL<br>Diesel   Bow THRUSTER 2 X 300 AIR CONDITIONING   Electricity / air conditioning Engine equipment AIR CONDITIONING   Battery BATTERY<br>CHARGER AIR CONDITIONING   Boy BATTERY BATTERY<br>CHARGER   Boy BUT VIF NAVIGATION COMPASS                                                                                                                                                                                                                                                                                                                                                                                                                                                                                                                                                                                                                                                                                                                                                                                                                                                                                                                                                                                                                                                                                                                                                                                                                                              | 10.29                       | 800            | 20               | 28                 |  |
| Vetroresina   2   4   1     Engine room   Engine room   FUEL   FUEL     ENGINE<br>Caterpillar   NUMBER OF ENGINES HORSE POWER (CV)<br>2 x 300   ENGINE HOURS<br>1150   FUEL<br>Diesel     BOW THRUSTER   FUEL<br>Diesel   Diesel     Electricity / air conditioning   AIR CONDITIONING     Engine BATTERY   BATTERY<br>CHARGER   AIR CONDITIONING     GPS   AUTO PILOT   VHF   NAVIGATION COMPASS                                                                                                                                                                                                                                                                                                                                                                                                                                                                                                                                                                                                                                                                                                                                                                                                                                                                                                                                                                                                                                                                                                                                                                                                                                                                                 | Building / facilities       |                |                  |                    |  |
| Engine room   NUMBER OF ENGINES HORSE POWER (CV)   ENGINE HOURS   FUEL     Caterpillar   2 x 300   1150   Diesel     BOW THRUSTER   HECTRICITY / air conditioning   HECTRICITY / air conditioning   HECTRICITY / air conditioning     ENGINE BATTERY   BATTERY   ARTERY   AIR CONDITIONING     For Same duipment   JUD PLOT   VHF   NAVIGATION COMPASS                                                                                                                                                                                                                                                                                                                                                                                                                                                                                                                                                                                                                                                                                                                                                                                                                                                                                                                                                                                                                                                                                                                                                                                                                                                                                                                            |                             |                | BERTHS           | BATHROOM(S)        |  |
| ENGINE NUMBER OF ENGINES HORSE POWER (CV) ENGINE HOURS FUEL   Caterpillar 2 x 300 1150 Diesel   BOW THRUSTER Electricity / air conditioning ENGINE HOURS FUEL   ENGINE BATTERY BATTERY<br>CHARGER Air conditioning ENGINE HOURS   SPS AUTO PLOT VHF NAVIGATION COMPASS                                                                                                                                                                                                                                                                                                                                                                                                                                                                                                                                                                                                                                                                                                                                                                                                                                                                                                                                                                                                                                                                                                                                                                                                                                                                                                                                                                                                            | Vetroresina                 | 2              | 4                | 1                  |  |
| Caterpillar 2 x 300 1150 Diesel   BOW THRUSTER Encerticity/air conditioning Image: Conditioning Image: Conditioning   ENGINE BATTERY BATTERY<br>CHARGER AIR CONDITIONING Image: Conditioning   Navigation equipment Image: Conditioning Image: Conditioning   GPS AUTO PILOT VHF NAVIGATION COMPASS                                                                                                                                                                                                                                                                                                                                                                                                                                                                                                                                                                                                                                                                                                                                                                                                                                                                                                                                                                                                                                                                                                                                                                                                                                                                                                                                                                               | Engine room                 |                |                  |                    |  |
| BOW THRUSTER     Electricity / air conditioning     ENGINE BATTERY   BATTERY<br>CHARGER     Navigation equipment     GPS   AUTO PILOT     VHF   NAVIGATION COMPASS                                                                                                                                                                                                                                                                                                                                                                                                                                                                                                                                                                                                                                                                                                                                                                                                                                                                                                                                                                                                                                                                                                                                                                                                                                                                                                                                                                                                                                                                                                                |                             |                |                  |                    |  |
| Electricity / air conditioning     ENGINE BATTERY   BATTERY<br>CHARGER   AIR CONDITIONING     Navigation equipment   VIF   NAVIGATION COMPASS                                                                                                                                                                                                                                                                                                                                                                                                                                                                                                                                                                                                                                                                                                                                                                                                                                                                                                                                                                                                                                                                                                                                                                                                                                                                                                                                                                                                                                                                                                                                     | Caterpillar                 | 2 x 300        | 1150             | Diesel             |  |
| ENGINE BATTERY<br>CHARGER BATTERY<br>CHARGER AIR CONDITIONING   Navigation equipment VHF NAVIGATION COMPASS                                                                                                                                                                                                                                                                                                                                                                                                                                                                                                                                                                                                                                                                                                                                                                                                                                                                                                                                                                                                                                                                                                                                                                                                                                                                                                                                                                                                                                                                                                                                                                       | BOW THRUSTER                |                |                  |                    |  |
| Navigation equipment   gps AUTO PILOT   VHF NAVIGATION COMPASS                                                                                                                                                                                                                                                                                                                                                                                                                                                                                                                                                                                                                                                                                                                                                                                                                                                                                                                                                                                                                                                                                                                                                                                                                                                                                                                                                                                                                                                                                                                                                                                                                    | Electricity / air condition | ing            |                  |                    |  |
| GPS AUTO PILOT VHF NAVIGATION COMPASS                                                                                                                                                                                                                                                                                                                                                                                                                                                                                                                                                                                                                                                                                                                                                                                                                                                                                                                                                                                                                                                                                                                                                                                                                                                                                                                                                                                                                                                                                                                                                                                                                                             | ENGINE BATTERY              |                | AIR CONDITIONING |                    |  |
|                                                                                                                                                                                                                                                                                                                                                                                                                                                                                                                                                                                                                                                                                                                                                                                                                                                                                                                                                                                                                                                                                                                                                                                                                                                                                                                                                                                                                                                                                                                                                                                                                                                                                   | Navigation equipment        |                |                  |                    |  |
| SONAR SPEEDOMETER FLYBRIDGE                                                                                                                                                                                                                                                                                                                                                                                                                                                                                                                                                                                                                                                                                                                                                                                                                                                                                                                                                                                                                                                                                                                                                                                                                                                                                                                                                                                                                                                                                                                                                                                                                                                       | GPS                         | AUTO PILOT     | VHF              | NAVIGATION COMPASS |  |
|                                                                                                                                                                                                                                                                                                                                                                                                                                                                                                                                                                                                                                                                                                                                                                                                                                                                                                                                                                                                                                                                                                                                                                                                                                                                                                                                                                                                                                                                                                                                                                                                                                                                                   | SONAR                       | SPEEDOMETER    | FLYBRIDGE        |                    |  |