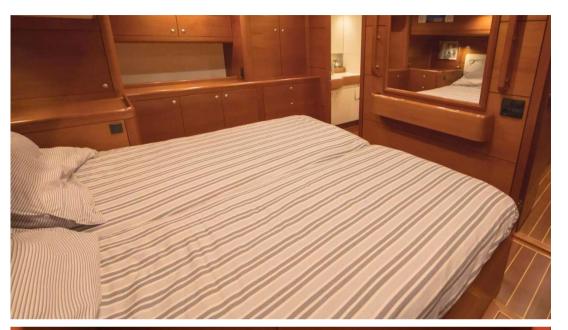

# Description

The Swan 82S 'Stella' is a sailing yacht crafted for performance and comfort. Built in 2006 and comprehensively refitted in 2024, it accommodates up to six guests in three cabins: a master suite, a double cabin, and a twin cabin. The yacht also has space for three crew members.