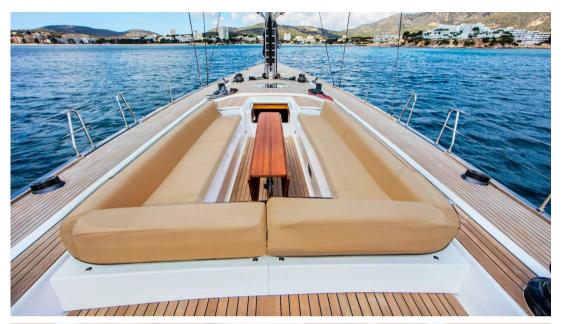

# Description

The Swan 82S 'Stella' is a sailing yacht crafted for performance and comfort. Built in 2006 and comprehensively refitted in 2024, it accommodates up to six guests in three cabins: a master suite, a double cabin, and a twin cabin. The yacht also has space for three crew members.