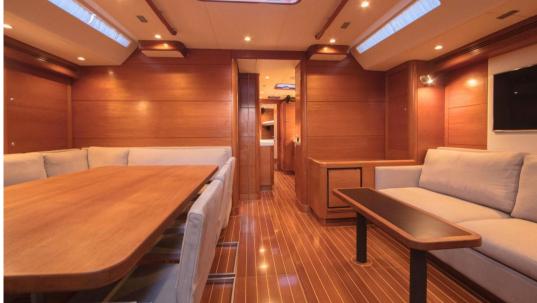

# Description

The Swan 82S 'Stella' is a sailing yacht crafted for performance and comfort. Built in 2006 and comprehensively refitted in 2024, it accommodates up to six guests in three cabins: a master suite, a double cabin, and a twin cabin. The yacht also has space for three crew members.