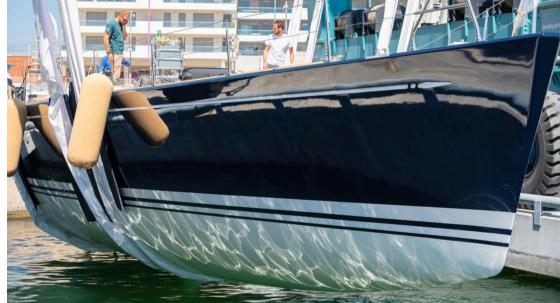

Over the past winter, Stella underwent a complete refit at the Swan Service Centre in Badalona. The updates include a new teak deck, a navy-blue hull repaint, a full rigging service, new sails, and upgraded electronics. These enhancements provide a contemporary look and ensure Stella is ready for the 2024 season.