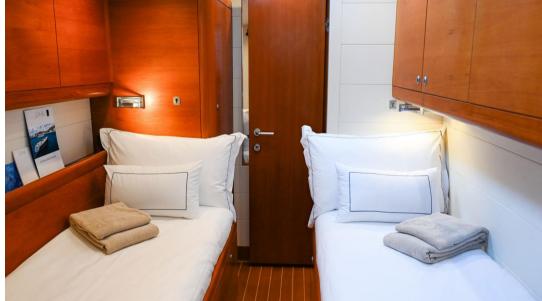

# Description

The Swan 82S 'Stella' is a sailing yacht crafted for performance and comfort. Built in 2006 and comprehensively refitted in 2024, it accommodates up to six guests in three cabins: a master suite, a double cabin, and a twin cabin. The yacht also has space for three crew members.