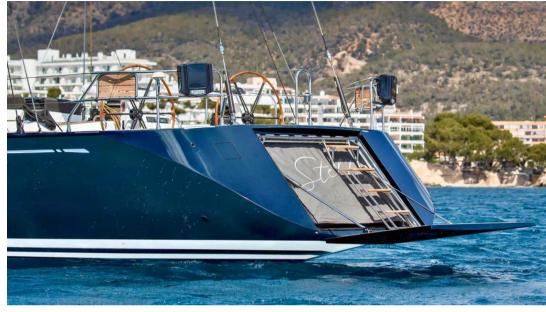

Over the past winter, Stella underwent a complete refit at the Swan Service Centre in Badalona. The updates include a new teak deck, a navy-blue hull repaint, a full rigging service, new sails, and upgraded electronics. These enhancements provide a contemporary look and ensure Stella is ready for the 2024 season.