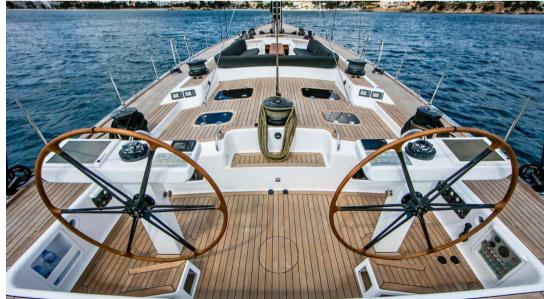

In terms of performance, Stella features a replacement rudder and keel that enhance balance, acceleration, and pointing ability. A Hall Spars carbon fibre mast, installed in 2016, reduces weight aloft and improves overall stability and sailing performance.

#### **Deck equipment**

**DECK SHOWER** 