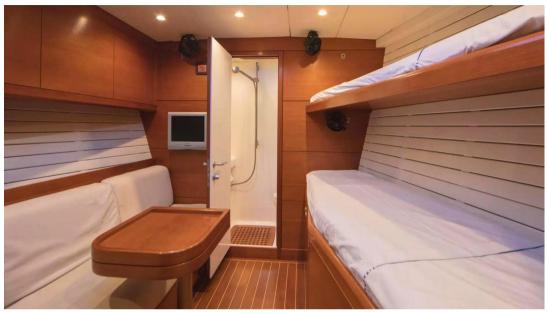

# Description

The Swan 82S 'Stella' is a sailing yacht crafted for performance and comfort. Built in 2006 and comprehensively refitted in 2024, it accommodates up to six guests in three cabins: a master suite, a double cabin, and a twin cabin. The yacht also has space for three crew members.