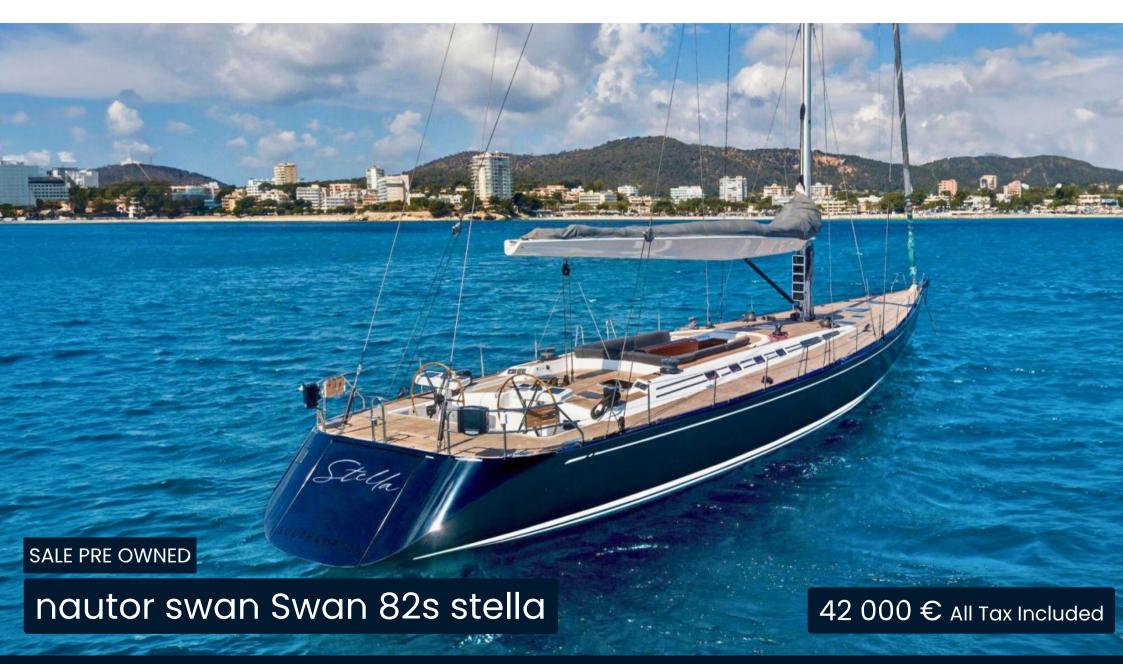

# Description

The Swan 82S 'Stella' is a sailing yacht crafted for performance and comfort. Built in 2006 and comprehensively refitted in 2024, it accommodates up to six guests in three cabins: a master suite, a double cabin, and a twin cabin. The yacht also has space for three crew members.

Over the past winter, Stella underwent a complete refit at the Swan Service Centre in Badalona. The updates include a new teak deck, a navy-blue hull repaint, a full rigging service, new sails, and upgraded electronics. These enhancements provide a contemporary look and ensure Stella is ready for the 2024 season.

In terms of performance, Stella features a replacement rudder and keel that enhance balance, acceleration, and pointing ability. A Hall Spars carbon fibre mast, installed in 2016, reduces weight aloft and improves overall stability and sailing performance.