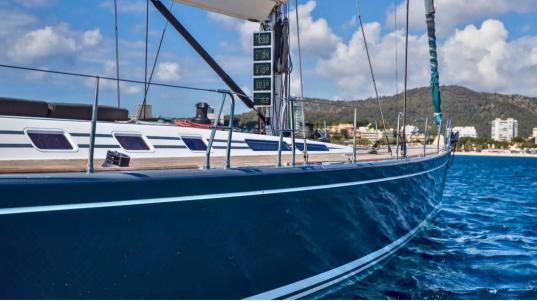

Over the past winter, Stella underwent a complete refit at the Swan Service Centre in Badalona. The updates include a new teak deck, a navy-blue hull repaint, a full rigging service, new sails, and upgraded electronics. These enhancements provide a contemporary look and ensure Stella is ready for the 2024 season.