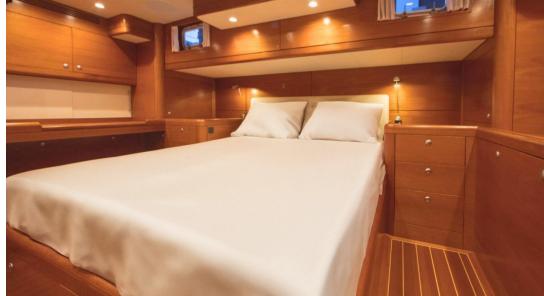

# Description

The Swan 82S 'Stella' is a sailing yacht crafted for performance and comfort. Built in 2006 and comprehensively refitted in 2024, it accommodates up to six guests in three cabins: a master suite, a double cabin, and a twin cabin. The yacht also has space for three crew members.