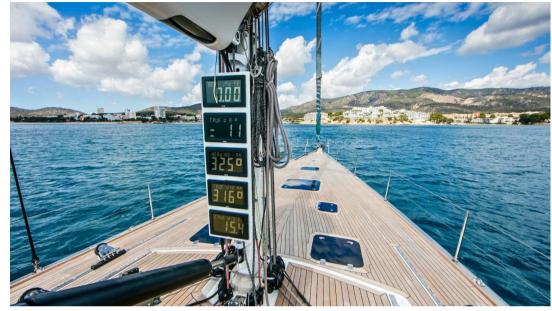

Over the past winter, Stella underwent a complete refit at the Swan Service Centre in Badalona. The updates include a new teak deck, a navy-blue hull repaint, a full rigging service, new sails, and upgraded electronics. These enhancements provide a contemporary look and ensure Stella is ready for the 2024 season.

In terms of performance, Stella features a replacement rudder and keel that enhance balance, acceleration, and pointing ability. A Hall Spars carbon fibre mast, installed in 2016, reduces weight aloft and improves overall stability and sailing performance.