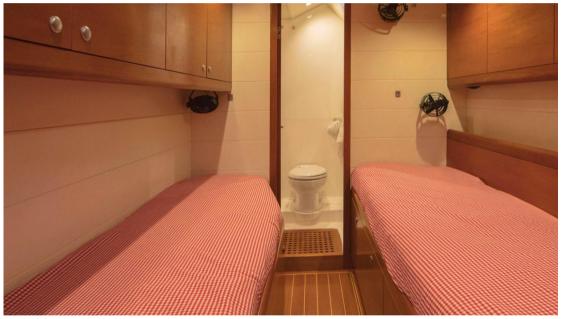

# Description

The Swan 82S 'Stella' is a sailing yacht crafted for performance and comfort. Built in 2006 and comprehensively refitted in 2024, it accommodates up to six guests in three cabins: a master suite, a double cabin, and a twin cabin. The yacht also has space for three crew members.