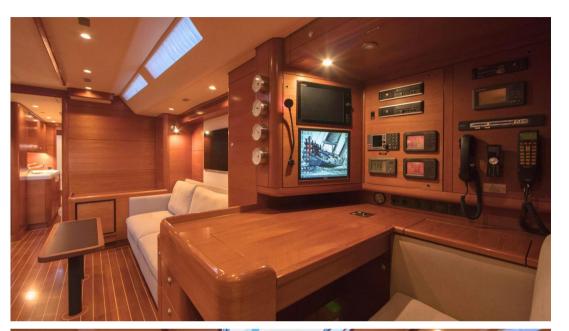

Over the past winter, Stella underwent a complete refit at the Swan Service Centre in Badalona. The updates include a new teak deck, a navy-blue hull repaint, a full rigging service, new sails, and upgraded electronics. These enhancements provide a contemporary look and ensure Stella is ready for the 2024 season.

Weekly Rate: €42,000 + 25% APA + VAT

Equipment and Features:

4m tender with 30hp engine

Stand-up paddleboard, Seabob, E-foiler

Snorkeling equipment

Air conditioning and Wi-Fi

Advanced navigation and entertainment systems