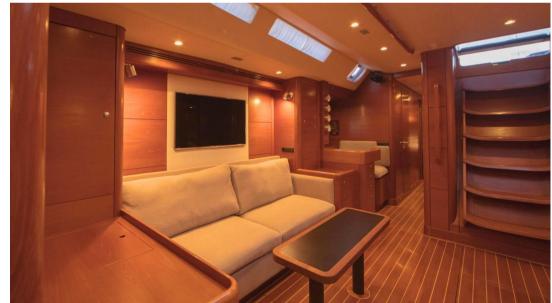

# Description

The Swan 82S 'Stella' is a sailing yacht crafted for performance and comfort. Built in 2006 and comprehensively refitted in 2024, it accommodates up to six guests in three cabins: a master suite, a double cabin, and a twin cabin. The yacht also has space for three crew members.

Over the past winter, Stella underwent a complete refit at the Swan Service Centre in Badalona. The updates include a new teak deck, a navy-blue hull repaint, a full rigging service, new sails, and upgraded electronics. These enhancements provide a contemporary look and ensure Stella is ready for the 2024 season.