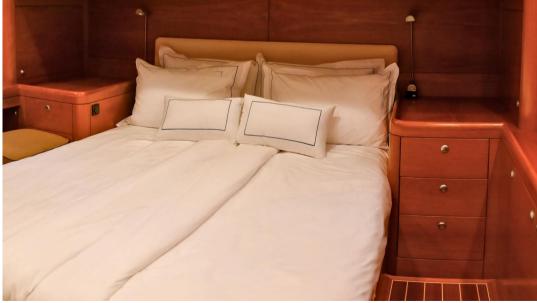

# Description

The Swan 82S 'Stella' is a sailing yacht crafted for performance and comfort. Built in 2006 and comprehensively refitted in 2024, it accommodates up to six guests in three cabins: a master suite, a double cabin, and a twin cabin. The yacht also has space for three crew members.