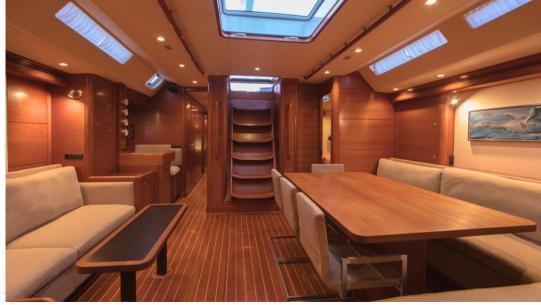

# Description

The Swan 82S 'Stella' is a sailing yacht crafted for performance and comfort. Built in 2006 and comprehensively refitted in 2024, it accommodates up to six guests in three cabins: a master suite, a double cabin, and a twin cabin. The yacht also has space for three crew members.

Over the past winter, Stella underwent a complete refit at the Swan Service Centre in Badalona. The updates include a new teak deck, a navy-blue hull repaint, a full rigging service, new sails, and upgraded electronics. These enhancements provide a contemporary look and ensure Stella is ready for the 2024 season.