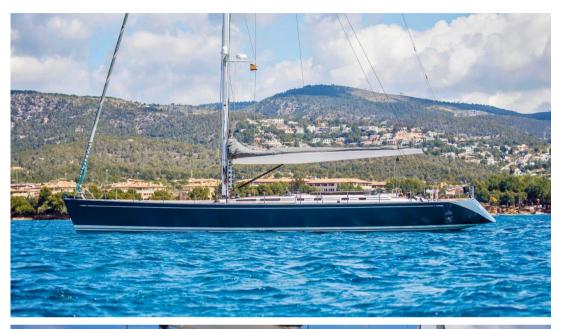

Over the past winter, Stella underwent a complete refit at the Swan Service Centre in Badalona. The updates include a new teak deck, a navy-blue hull repaint, a full rigging service, new sails, and upgraded electronics. These enhancements provide a contemporary look and ensure Stella is ready for the 2024 season.

In terms of performance, Stella features a replacement rudder and keel that enhance balance, acceleration, and pointing ability. A Hall Spars carbon fibre mast, installed in 2016, reduces weight aloft and improves overall stability and sailing performance.