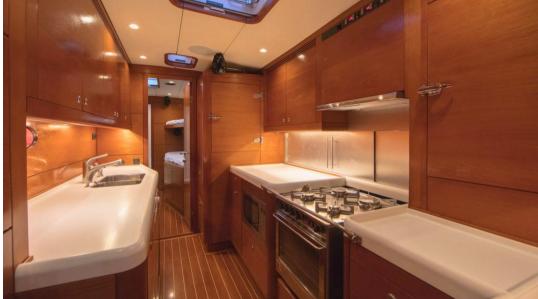

# Description

The Swan 82S 'Stella' is a sailing yacht crafted for performance and comfort. Built in 2006 and comprehensively refitted in 2024, it accommodates up to six guests in three cabins: a master suite, a double cabin, and a twin cabin. The yacht also has space for three crew members.