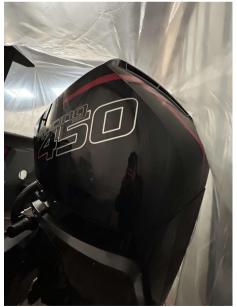

**MERCURY** 

WIDTH

2.44

HORSE POWER

1 X 450 CV

40 boulevard Henri Sellier 92150 Suresnes

| Go | n | ra  |  |
|----|---|-----|--|
| UE |   | r u |  |

TYPE BRAND MODEL GUESTS CRUISING
Motorboat iron 827 9

MERCURY 1 x 450 Hors-Bord gasoline

**Deck equipment** 

**BIMINI** 

**Deck equipment description** 

Cockpit shower

Foredeck suncushion

Bimini top