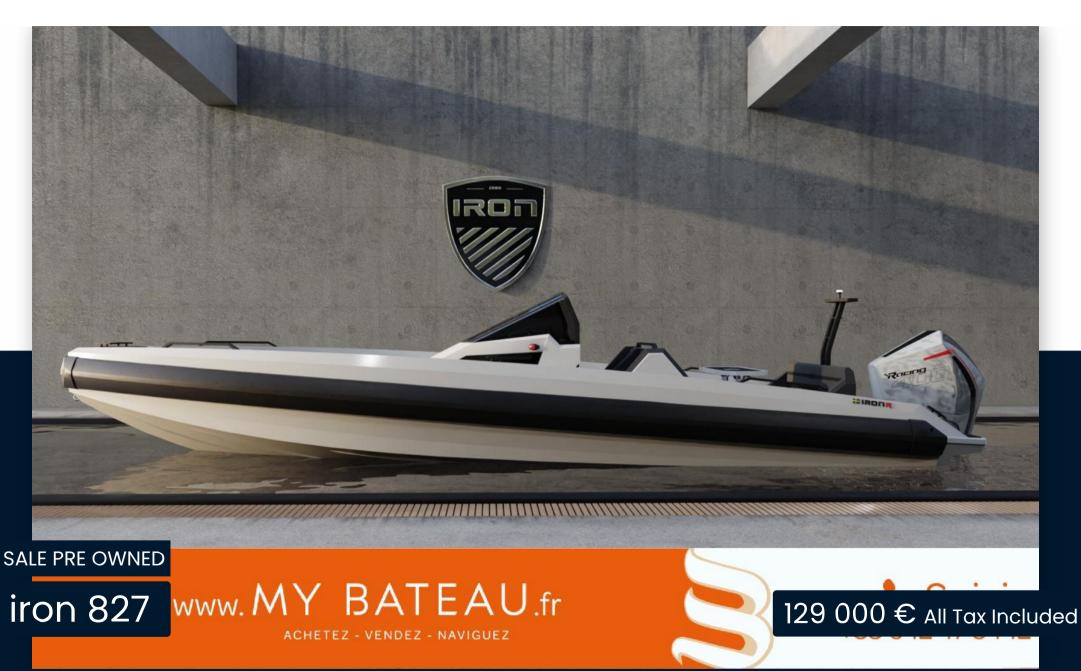

## Specifications

YEAR

2023

**GUESTS CRUISING** 

9

LENGTH

8.32

**ENGINE MANUFACTURER** 

**MERCURY** 

WIDTH

2.44

HORSE POWER

1 X 450 CV

40 boulevard Henri Sellier 92150 Suresnes

| Go | n | ra  |  |
|----|---|-----|--|
| UE |   | r u |  |

TYPE BRAND MODEL GUESTS CRUISING
Motorboat iron 827 9

**Dimensions / Performance** 

WEIGHT (T) CRUISING SPEED (ND) TOP SPEED (ND)

1.45 30 55

**Building / facilities** 

HULL MATERIAL HULL COLOR
Fiberglass Grey/Black

**Engine room** 

ENGINE NUMBER OF ENGINES HORSE POWER (CV) PROPELLERS FUEL

MERCURY 1 x 450 Hors-Bord gasoline

**Deck equipment** 

**BIMINI** 

**Deck equipment description** 

Cockpit shower

Foredeck suncushion

Bimini top