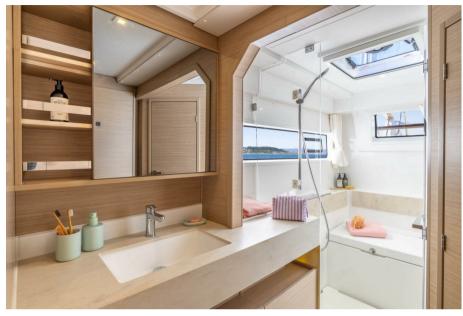

| General               |                                 |       |  |
|-----------------------|---------------------------------|-------|--|
| ТҮРЕ                  | BRAND                           | MODEL |  |
| Multihull             | lagoon                          | 43    |  |
| Dimensions / Performa | Ince                            |       |  |
| AIR DRAFT (M)         |                                 |       |  |
| 19.50                 |                                 |       |  |
| Building / facilities |                                 |       |  |
| AMOUNT OF CABINS      |                                 |       |  |
| 3                     |                                 |       |  |
| Engine room           |                                 |       |  |
| ENGINE                | NUMBER OF ENGINES HORSE POWER ( | ()    |  |
| Volvo Penta           | 0 x 230                         |       |  |