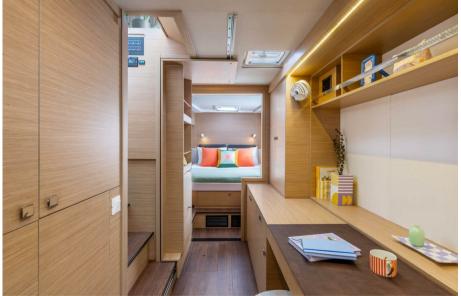

| General               |                                 |       |  |
|-----------------------|---------------------------------|-------|--|
| ТҮРЕ                  | BRAND                           | MODEL |  |
| Multihull             | lagoon                          | 43    |  |
| Dimensions / Performa | Ince                            |       |  |
| AIR DRAFT (M)         |                                 |       |  |
| 19.50                 |                                 |       |  |
| Building / facilities |                                 |       |  |
| AMOUNT OF CABINS      |                                 |       |  |
| 3                     |                                 |       |  |
| Engine room           |                                 |       |  |
| ENGINE                | NUMBER OF ENGINES HORSE POWER ( | ()    |  |
| Volvo Penta           | 0 x 230                         |       |  |