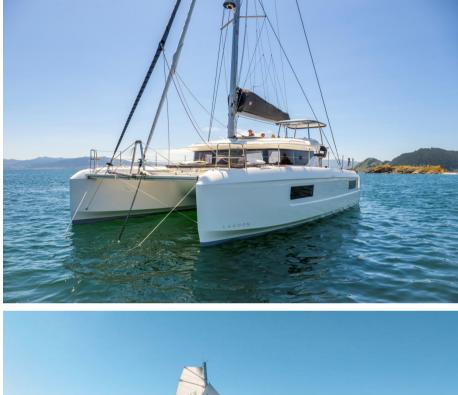

## Specifications

| LENGTH              | WIDTH                        | DRAFT                                   |
|---------------------|------------------------------|-----------------------------------------|
| 13.00               | 6.42                         | 1.20                                    |
|                     |                              |                                         |
| ENGINE MANUFACTURER | HORSE POWER                  |                                         |
| Volvo Penta         | 0 X 230 CV                   |                                         |
|                     | 13.00<br>ENGINE MANUFACTURER | 13.006.42ENGINE MANUFACTURERHORSE POWER |

| General               |                                 |       |  |
|-----------------------|---------------------------------|-------|--|
| ТҮРЕ                  | BRAND                           | MODEL |  |
| Multihull             | lagoon                          | 43    |  |
| Dimensions / Performa | Ince                            |       |  |
| AIR DRAFT (M)         |                                 |       |  |
| 19.50                 |                                 |       |  |
| Building / facilities |                                 |       |  |
| AMOUNT OF CABINS      |                                 |       |  |
| 3                     |                                 |       |  |
| Engine room           |                                 |       |  |
| ENGINE                | NUMBER OF ENGINES HORSE POWER ( | ()    |  |
| Volvo Penta           | 0 x 230                         |       |  |