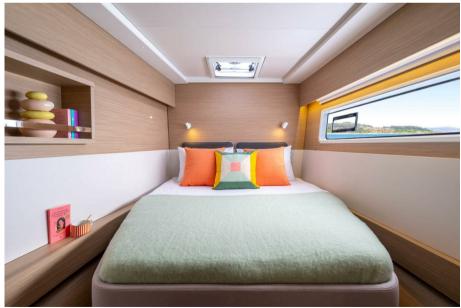

| General               |                                 |       |  |
|-----------------------|---------------------------------|-------|--|
| ТҮРЕ                  | BRAND                           | MODEL |  |
| Multihull             | lagoon                          | 43    |  |
| Dimensions / Performa | Ince                            |       |  |
| AIR DRAFT (M)         |                                 |       |  |
| 19.50                 |                                 |       |  |
| Building / facilities |                                 |       |  |
| AMOUNT OF CABINS      |                                 |       |  |
| 3                     |                                 |       |  |
| Engine room           |                                 |       |  |
| ENGINE                | NUMBER OF ENGINES HORSE POWER ( | ()    |  |
| Volvo Penta           | 0 x 230                         |       |  |