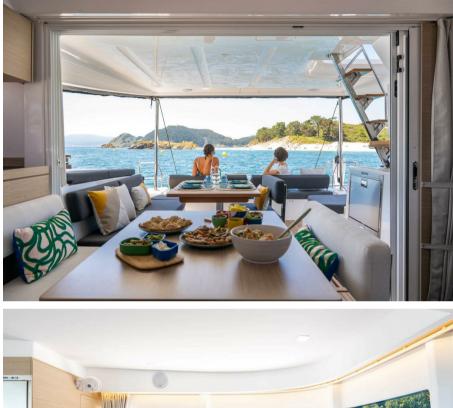

| General               |                                 |       |  |
|-----------------------|---------------------------------|-------|--|
| ТҮРЕ                  | BRAND                           | MODEL |  |
| Multihull             | lagoon                          | 43    |  |
| Dimensions / Performa | Ince                            |       |  |
| AIR DRAFT (M)         |                                 |       |  |
| 19.50                 |                                 |       |  |
| Building / facilities |                                 |       |  |
| AMOUNT OF CABINS      |                                 |       |  |
| 3                     |                                 |       |  |
| Engine room           |                                 |       |  |
| ENGINE                | NUMBER OF ENGINES HORSE POWER ( | ()    |  |
| Volvo Penta           | 0 x 230                         |       |  |