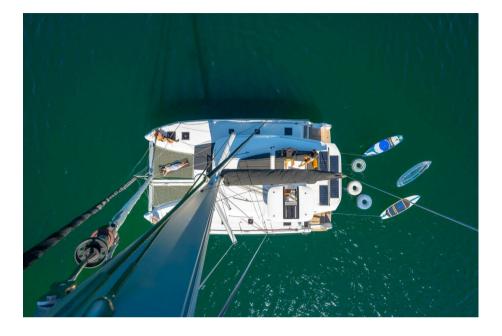

## Specifications

| LENGTH              | WIDTH                        | DRAFT                                   |
|---------------------|------------------------------|-----------------------------------------|
| 13.00               | 6.42                         | 1.20                                    |
|                     |                              |                                         |
| ENGINE MANUFACTURER | HORSE POWER                  |                                         |
| Volvo Penta         | 0 X 230 CV                   |                                         |
|                     | 13.00<br>ENGINE MANUFACTURER | 13.006.42ENGINE MANUFACTURERHORSE POWER |

| General               |                                 |       |  |
|-----------------------|---------------------------------|-------|--|
| ТҮРЕ                  | BRAND                           | MODEL |  |
| Multihull             | lagoon                          | 43    |  |
| Dimensions / Performa | Ince                            |       |  |
| AIR DRAFT (M)         |                                 |       |  |
| 19.50                 |                                 |       |  |
| Building / facilities |                                 |       |  |
| AMOUNT OF CABINS      |                                 |       |  |
| 3                     |                                 |       |  |
| Engine room           |                                 |       |  |
| ENGINE                | NUMBER OF ENGINES HORSE POWER ( | ()    |  |
| Volvo Penta           | 0 x 230                         |       |  |