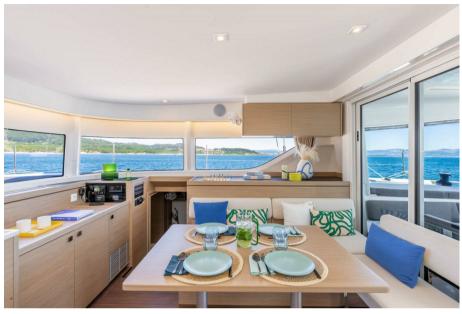

| General               |                                 |       |  |
|-----------------------|---------------------------------|-------|--|
| ТҮРЕ                  | BRAND                           | MODEL |  |
| Multihull             | lagoon                          | 43    |  |
| Dimensions / Performa | Ince                            |       |  |
| AIR DRAFT (M)         |                                 |       |  |
| 19.50                 |                                 |       |  |
| Building / facilities |                                 |       |  |
| AMOUNT OF CABINS      |                                 |       |  |
| 3                     |                                 |       |  |
| Engine room           |                                 |       |  |
| ENGINE                | NUMBER OF ENGINES HORSE POWER ( | ()    |  |
| Volvo Penta           | 0 x 230                         |       |  |