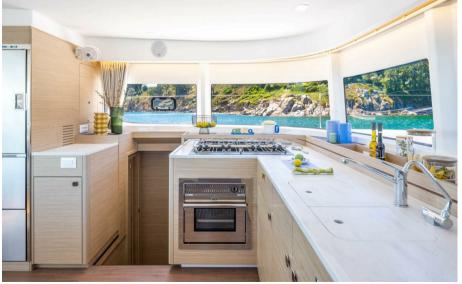

| General               |                                 |       |  |
|-----------------------|---------------------------------|-------|--|
| ТҮРЕ                  | BRAND                           | MODEL |  |
| Multihull             | lagoon                          | 43    |  |
| Dimensions / Performa | Ince                            |       |  |
| AIR DRAFT (M)         |                                 |       |  |
| 19.50                 |                                 |       |  |
| Building / facilities |                                 |       |  |
| AMOUNT OF CABINS      |                                 |       |  |
| 3                     |                                 |       |  |
| Engine room           |                                 |       |  |
| ENGINE                | NUMBER OF ENGINES HORSE POWER ( | ()    |  |
| Volvo Penta           | 0 x 230                         |       |  |