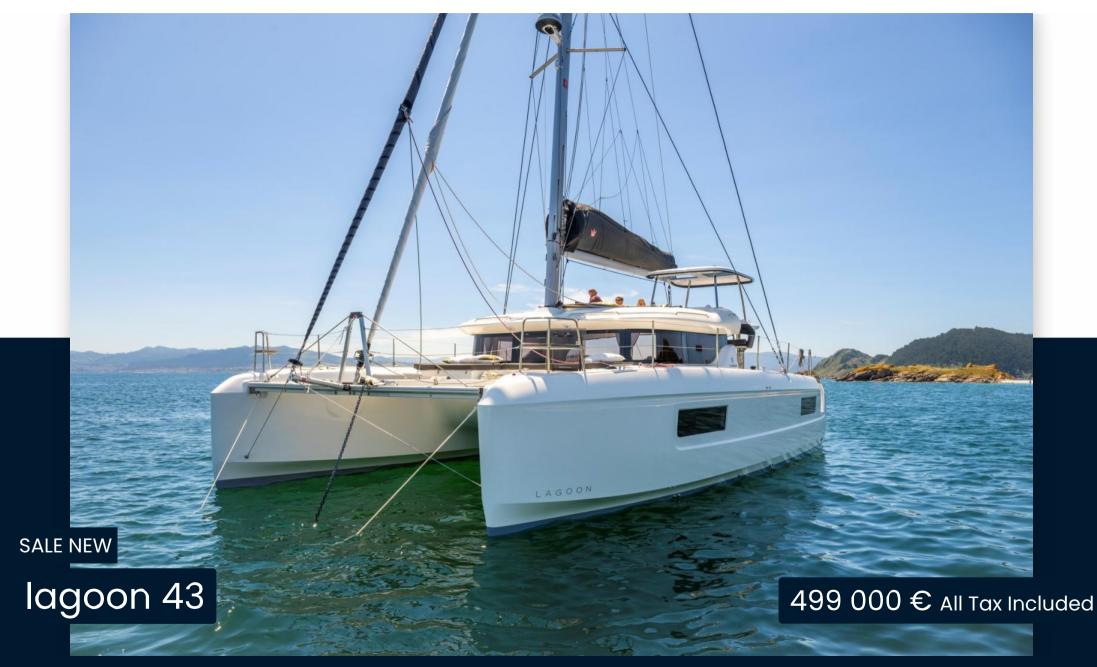

## Specifications

| LENGTH              | WIDTH                        | DRAFT                                   |
|---------------------|------------------------------|-----------------------------------------|
| 13.00               | 6.42                         | 1.20                                    |
|                     |                              |                                         |
| ENGINE MANUFACTURER | HORSE POWER                  |                                         |
| Volvo Penta         | 0 X 230 CV                   |                                         |
|                     | 13.00<br>ENGINE MANUFACTURER | 13.006.42ENGINE MANUFACTURERHORSE POWER |

| General               |                                 |       |  |
|-----------------------|---------------------------------|-------|--|
| ТҮРЕ                  | BRAND                           | MODEL |  |
| Multihull             | lagoon                          | 43    |  |
| Dimensions / Performa | Ince                            |       |  |
| AIR DRAFT (M)         |                                 |       |  |
| 19.50                 |                                 |       |  |
| Building / facilities |                                 |       |  |
| AMOUNT OF CABINS      |                                 |       |  |
| 3                     |                                 |       |  |
| Engine room           |                                 |       |  |
| ENGINE                | NUMBER OF ENGINES HORSE POWER ( | ()    |  |
| Volvo Penta           | 0 x 230                         |       |  |