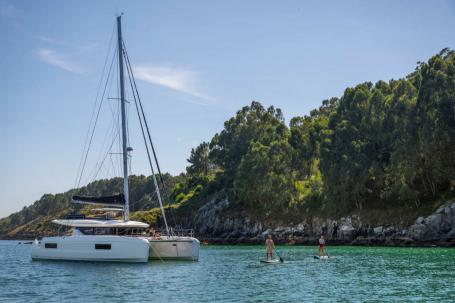

## Specifications

| LENGTH              | WIDTH                        | DRAFT                                   |
|---------------------|------------------------------|-----------------------------------------|
| 13.00               | 6.42                         | 1.20                                    |
|                     |                              |                                         |
| ENGINE MANUFACTURER | HORSE POWER                  |                                         |
| Volvo Penta         | 0 X 230 CV                   |                                         |
|                     | 13.00<br>ENGINE MANUFACTURER | 13.006.42ENGINE MANUFACTURERHORSE POWER |

| General               |                                 |       |  |
|-----------------------|---------------------------------|-------|--|
| ТҮРЕ                  | BRAND                           | MODEL |  |
| Multihull             | lagoon                          | 43    |  |
| Dimensions / Performa | Ince                            |       |  |
| AIR DRAFT (M)         |                                 |       |  |
| 19.50                 |                                 |       |  |
| Building / facilities |                                 |       |  |
| AMOUNT OF CABINS      |                                 |       |  |
| 3                     |                                 |       |  |
| Engine room           |                                 |       |  |
| ENGINE                | NUMBER OF ENGINES HORSE POWER ( | ()    |  |
| Volvo Penta           | 0 x 230                         |       |  |