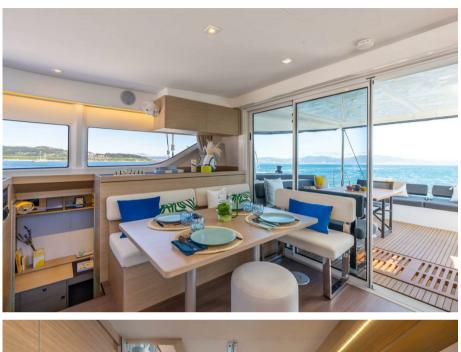

| General               |                                 |       |  |
|-----------------------|---------------------------------|-------|--|
| ТҮРЕ                  | BRAND                           | MODEL |  |
| Multihull             | lagoon                          | 43    |  |
| Dimensions / Performa | Ince                            |       |  |
| AIR DRAFT (M)         |                                 |       |  |
| 19.50                 |                                 |       |  |
| Building / facilities |                                 |       |  |
| AMOUNT OF CABINS      |                                 |       |  |
| 3                     |                                 |       |  |
| Engine room           |                                 |       |  |
| ENGINE                | NUMBER OF ENGINES HORSE POWER ( | ()    |  |
| Volvo Penta           | 0 x 230                         |       |  |