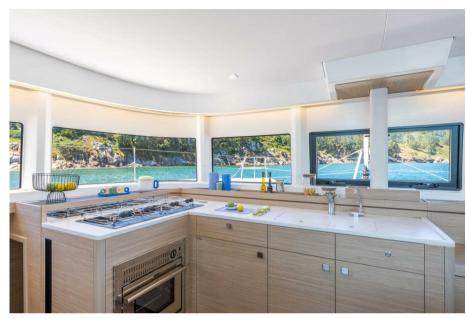

| General               |                                 |       |  |
|-----------------------|---------------------------------|-------|--|
| ТҮРЕ                  | BRAND                           | MODEL |  |
| Multihull             | lagoon                          | 43    |  |
| Dimensions / Performa | Ince                            |       |  |
| AIR DRAFT (M)         |                                 |       |  |
| 19.50                 |                                 |       |  |
| Building / facilities |                                 |       |  |
| AMOUNT OF CABINS      |                                 |       |  |
| 3                     |                                 |       |  |
| Engine room           |                                 |       |  |
| ENGINE                | NUMBER OF ENGINES HORSE POWER ( | ()    |  |
| Volvo Penta           | 0 x 230                         |       |  |