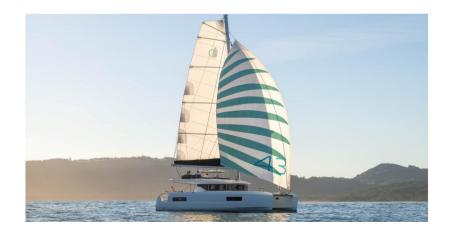

## Specifications

| LENGTH              | WIDTH                        | DRAFT                                   |
|---------------------|------------------------------|-----------------------------------------|
| 13.00               | 6.42                         | 1.20                                    |
|                     |                              |                                         |
| ENGINE MANUFACTURER | HORSE POWER                  |                                         |
| Volvo Penta         | 0 X 230 CV                   |                                         |
|                     | 13.00<br>ENGINE MANUFACTURER | 13.006.42ENGINE MANUFACTURERHORSE POWER |

| General               |                                 |       |  |
|-----------------------|---------------------------------|-------|--|
| ТҮРЕ                  | BRAND                           | MODEL |  |
| Multihull             | lagoon                          | 43    |  |
| Dimensions / Performa | Ince                            |       |  |
| AIR DRAFT (M)         |                                 |       |  |
| 19.50                 |                                 |       |  |
| Building / facilities |                                 |       |  |
| AMOUNT OF CABINS      |                                 |       |  |
| 3                     |                                 |       |  |
| Engine room           |                                 |       |  |
| ENGINE                | NUMBER OF ENGINES HORSE POWER ( | ()    |  |
| Volvo Penta           | 0 x 230                         |       |  |