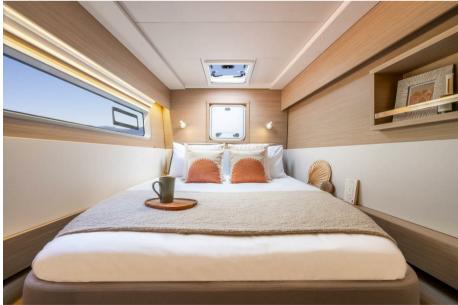

| General               |                                 |       |  |
|-----------------------|---------------------------------|-------|--|
| ТҮРЕ                  | BRAND                           | MODEL |  |
| Multihull             | lagoon                          | 43    |  |
| Dimensions / Performa | Ince                            |       |  |
| AIR DRAFT (M)         |                                 |       |  |
| 19.50                 |                                 |       |  |
| Building / facilities |                                 |       |  |
| AMOUNT OF CABINS      |                                 |       |  |
| 3                     |                                 |       |  |
| Engine room           |                                 |       |  |
| ENGINE                | NUMBER OF ENGINES HORSE POWER ( | ()    |  |
| Volvo Penta           | 0 x 230                         |       |  |