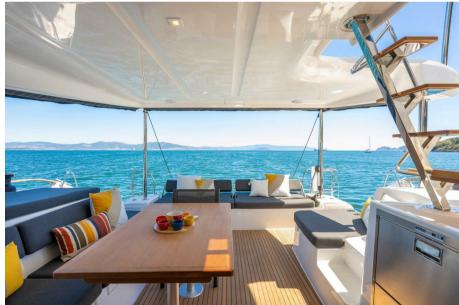

| General               |                                 |       |  |
|-----------------------|---------------------------------|-------|--|
| ТҮРЕ                  | BRAND                           | MODEL |  |
| Multihull             | lagoon                          | 43    |  |
| Dimensions / Performa | Ince                            |       |  |
| AIR DRAFT (M)         |                                 |       |  |
| 19.50                 |                                 |       |  |
| Building / facilities |                                 |       |  |
| AMOUNT OF CABINS      |                                 |       |  |
| 3                     |                                 |       |  |
| Engine room           |                                 |       |  |
| ENGINE                | NUMBER OF ENGINES HORSE POWER ( | ()    |  |
| Volvo Penta           | 0 x 230                         |       |  |