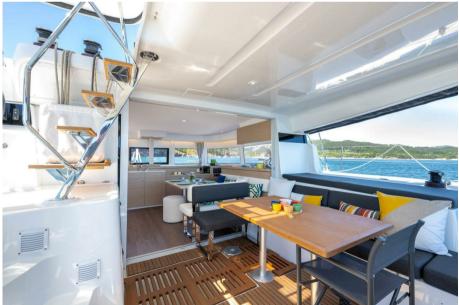

| General               |                                 |       |  |
|-----------------------|---------------------------------|-------|--|
| ТҮРЕ                  | BRAND                           | MODEL |  |
| Multihull             | lagoon                          | 43    |  |
| Dimensions / Performa | Ince                            |       |  |
| AIR DRAFT (M)         |                                 |       |  |
| 19.50                 |                                 |       |  |
| Building / facilities |                                 |       |  |
| AMOUNT OF CABINS      |                                 |       |  |
| 3                     |                                 |       |  |
| Engine room           |                                 |       |  |
| ENGINE                | NUMBER OF ENGINES HORSE POWER ( | ()    |  |
| Volvo Penta           | 0 x 230                         |       |  |