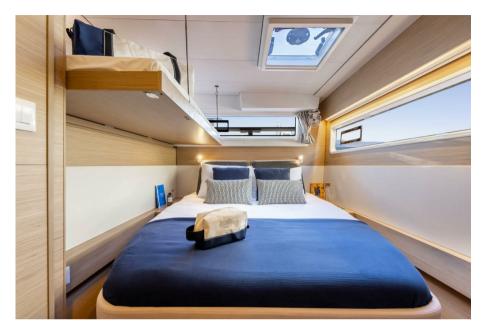

| General               |                                 |       |  |
|-----------------------|---------------------------------|-------|--|
| ТҮРЕ                  | BRAND                           | MODEL |  |
| Multihull             | lagoon                          | 43    |  |
| Dimensions / Performa | Ince                            |       |  |
| AIR DRAFT (M)         |                                 |       |  |
| 19.50                 |                                 |       |  |
| Building / facilities |                                 |       |  |
| AMOUNT OF CABINS      |                                 |       |  |
| 3                     |                                 |       |  |
| Engine room           |                                 |       |  |
| ENGINE                | NUMBER OF ENGINES HORSE POWER ( | ()    |  |
| Volvo Penta           | 0 x 230                         |       |  |