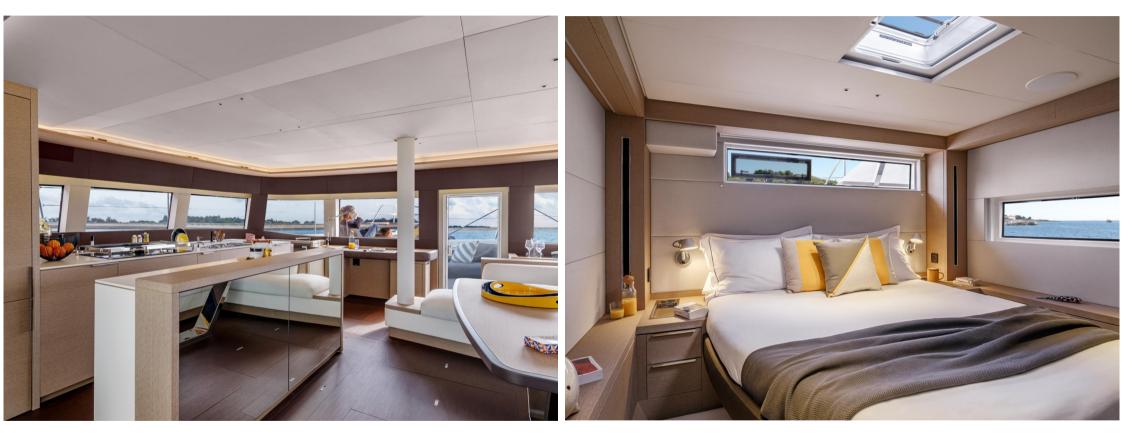

| General                     |                                                |                  |  |
|-----------------------------|------------------------------------------------|------------------|--|
| TYPE<br>Multihull           | brand<br>Iagoon                                | MODEL<br>Sixty 5 |  |
| Dimensions / Perform        | ance                                           |                  |  |
| аіr draft (м)<br>28.00      |                                                |                  |  |
| Building / facilities       |                                                |                  |  |
| AMOUNT OF CABINS            |                                                |                  |  |
| Engine room                 |                                                |                  |  |
| <sub>engine</sub><br>Yanmar | NUMBER OF ENGINES HORSE POWER ( $0 \times 150$ | v)               |  |