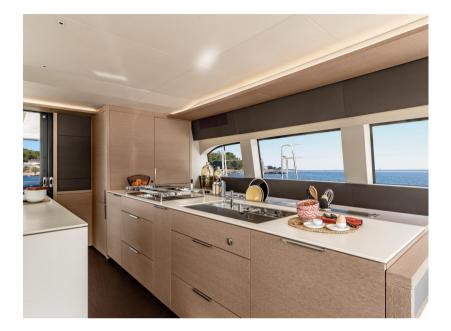

| General                     |                                                |                  |  |
|-----------------------------|------------------------------------------------|------------------|--|
| TYPE<br>Multihull           | brand<br>Iagoon                                | MODEL<br>Sixty 5 |  |
| Dimensions / Perform        | ance                                           |                  |  |
| аіr draft (м)<br>28.00      |                                                |                  |  |
| Building / facilities       |                                                |                  |  |
| AMOUNT OF CABINS            |                                                |                  |  |
| Engine room                 |                                                |                  |  |
| <sub>engine</sub><br>Yanmar | NUMBER OF ENGINES HORSE POWER ( $0 \times 150$ | v)               |  |