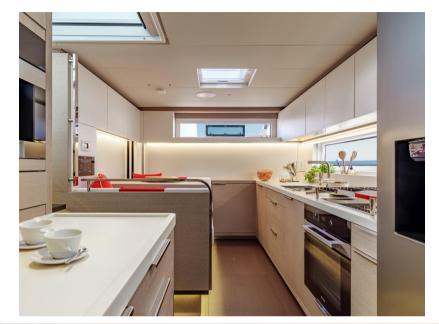

| General                     |                                                |                  |  |
|-----------------------------|------------------------------------------------|------------------|--|
| TYPE<br>Multihull           | brand<br>Iagoon                                | MODEL<br>Sixty 5 |  |
| Dimensions / Perform        | ance                                           |                  |  |
| аіr draft (м)<br>28.00      |                                                |                  |  |
| Building / facilities       |                                                |                  |  |
| AMOUNT OF CABINS            |                                                |                  |  |
| Engine room                 |                                                |                  |  |
| <sub>engine</sub><br>Yanmar | NUMBER OF ENGINES HORSE POWER ( $0 \times 150$ | v)               |  |