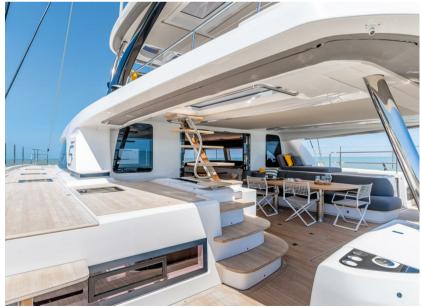

| General                     |                                                |                  |  |
|-----------------------------|------------------------------------------------|------------------|--|
| TYPE<br>Multihull           | brand<br>Iagoon                                | MODEL<br>Sixty 5 |  |
| Dimensions / Perform        | ance                                           |                  |  |
| аіr draft (м)<br>28.00      |                                                |                  |  |
| Building / facilities       |                                                |                  |  |
| AMOUNT OF CABINS            |                                                |                  |  |
| Engine room                 |                                                |                  |  |
| <sub>engine</sub><br>Yanmar | NUMBER OF ENGINES HORSE POWER ( $0 \times 150$ | v)               |  |