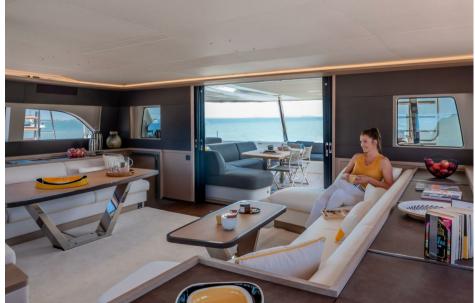

| General                     |                                                |                  |  |
|-----------------------------|------------------------------------------------|------------------|--|
| TYPE<br>Multihull           | brand<br>Iagoon                                | MODEL<br>Sixty 5 |  |
| Dimensions / Perform        | ance                                           |                  |  |
| аіr draft (м)<br>28.00      |                                                |                  |  |
| Building / facilities       |                                                |                  |  |
| AMOUNT OF CABINS            |                                                |                  |  |
| Engine room                 |                                                |                  |  |
| <sub>engine</sub><br>Yanmar | NUMBER OF ENGINES HORSE POWER ( $0 \times 150$ | v)               |  |