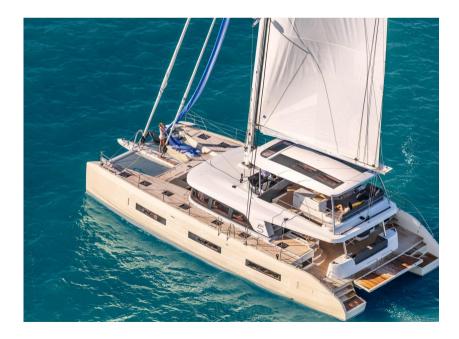

------------------------------------------------|------------------|--|
| TYPE<br>Multihull           | brand<br>Iagoon                                | MODEL<br>Sixty 5 |  |
| Dimensions / Perform        | ance                                           |                  |  |
| аіr draft (м)<br>28.00      |                                                |                  |  |
| Building / facilities       |                                                |                  |  |
| AMOUNT OF CABINS            |                                                |                  |  |
| Engine room                 |                                                |                  |  |
| <sub>engine</sub><br>Yanmar | NUMBER OF ENGINES HORSE POWER ( $0 \times 150$ | v)               |  |