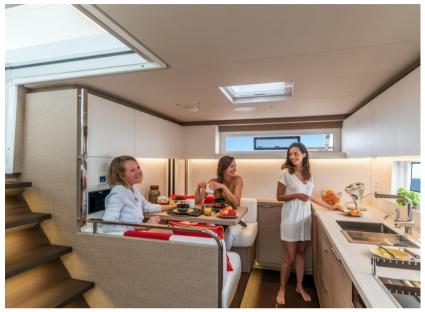

| General                     |                                                |                  |  |
|-----------------------------|------------------------------------------------|------------------|--|
| TYPE<br>Multihull           | brand<br>Iagoon                                | MODEL<br>Sixty 5 |  |
| Dimensions / Perform        | ance                                           |                  |  |
| аіr draft (м)<br>28.00      |                                                |                  |  |
| Building / facilities       |                                                |                  |  |
| AMOUNT OF CABINS            |                                                |                  |  |
| Engine room                 |                                                |                  |  |
| <sub>engine</sub><br>Yanmar | NUMBER OF ENGINES HORSE POWER ( $0 \times 150$ | v)               |  |