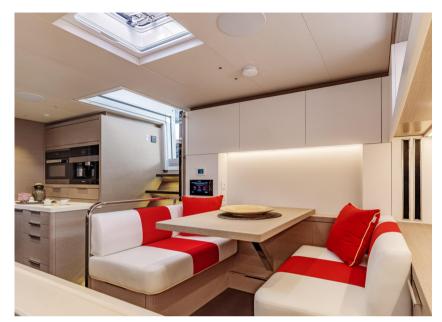

| General                     |                                                |                  |  |
|-----------------------------|------------------------------------------------|------------------|--|
| TYPE<br>Multihull           | brand<br>Iagoon                                | MODEL<br>Sixty 5 |  |
| Dimensions / Perform        | ance                                           |                  |  |
| аіr draft (м)<br>28.00      |                                                |                  |  |
| Building / facilities       |                                                |                  |  |
| AMOUNT OF CABINS            |                                                |                  |  |
| Engine room                 |                                                |                  |  |
| <sub>engine</sub><br>Yanmar | NUMBER OF ENGINES HORSE POWER ( $0 \times 150$ | v)               |  |