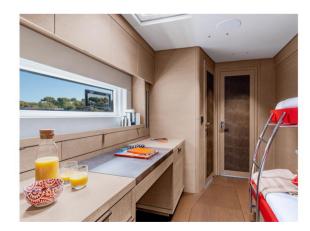

| General                     |                                                |                  |  |
|-----------------------------|------------------------------------------------|------------------|--|
| TYPE<br>Multihull           | brand<br>Iagoon                                | MODEL<br>Sixty 5 |  |
| Dimensions / Perform        | ance                                           |                  |  |
| аіr draft (м)<br>28.00      |                                                |                  |  |
| Building / facilities       |                                                |                  |  |
| AMOUNT OF CABINS            |                                                |                  |  |
| Engine room                 |                                                |                  |  |
| <sub>engine</sub><br>Yanmar | NUMBER OF ENGINES HORSE POWER ( $0 \times 150$ | v)               |  |