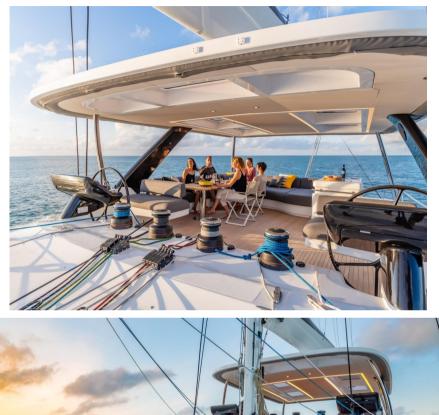

----------------------------------------|------------------|--|
| TYPE<br>Multihull           | brand<br>Iagoon                                | MODEL<br>Sixty 5 |  |
| Dimensions / Perform        | ance                                           |                  |  |
| аіr draft (м)<br>28.00      |                                                |                  |  |
| Building / facilities       |                                                |                  |  |
| AMOUNT OF CABINS            |                                                |                  |  |
| Engine room                 |                                                |                  |  |
| <sub>engine</sub><br>Yanmar | NUMBER OF ENGINES HORSE POWER ( $0 \times 150$ | v)               |  |