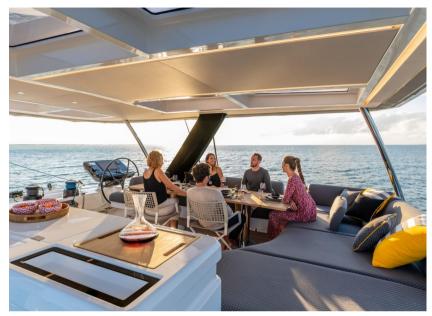

--------------------------------------------|------------------|--|
| TYPE<br>Multihull           | brand<br>Iagoon                                | MODEL<br>Sixty 5 |  |
| Dimensions / Perform        | ance                                           |                  |  |
| аіr draft (м)<br>28.00      |                                                |                  |  |
| Building / facilities       |                                                |                  |  |
| AMOUNT OF CABINS            |                                                |                  |  |
| Engine room                 |                                                |                  |  |
| <sub>engine</sub><br>Yanmar | NUMBER OF ENGINES HORSE POWER ( $0 \times 150$ | v)               |  |