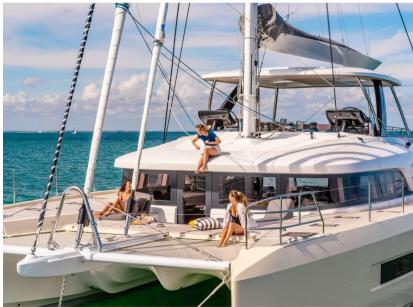

------------------------------------------|------------------|--|
| TYPE<br>Multihull           | brand<br>Iagoon                                | MODEL<br>Sixty 5 |  |
| Dimensions / Perform        | ance                                           |                  |  |
| аіr draft (м)<br>28.00      |                                                |                  |  |
| Building / facilities       |                                                |                  |  |
| AMOUNT OF CABINS            |                                                |                  |  |
| Engine room                 |                                                |                  |  |
| <sub>engine</sub><br>Yanmar | NUMBER OF ENGINES HORSE POWER ( $0 \times 150$ | v)               |  |