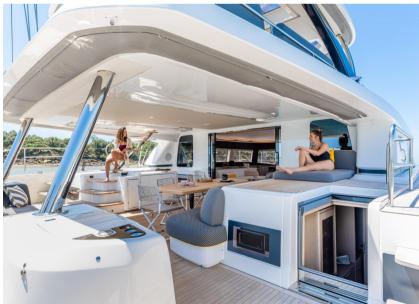

| General                     |                                                |                  |  |
|-----------------------------|------------------------------------------------|------------------|--|
| TYPE<br>Multihull           | brand<br>Iagoon                                | MODEL<br>Sixty 5 |  |
| Dimensions / Perform        | ance                                           |                  |  |
| аіr draft (м)<br>28.00      |                                                |                  |  |
| Building / facilities       |                                                |                  |  |
| AMOUNT OF CABINS            |                                                |                  |  |
| Engine room                 |                                                |                  |  |
| <sub>engine</sub><br>Yanmar | NUMBER OF ENGINES HORSE POWER ( $0 \times 150$ | v)               |  |