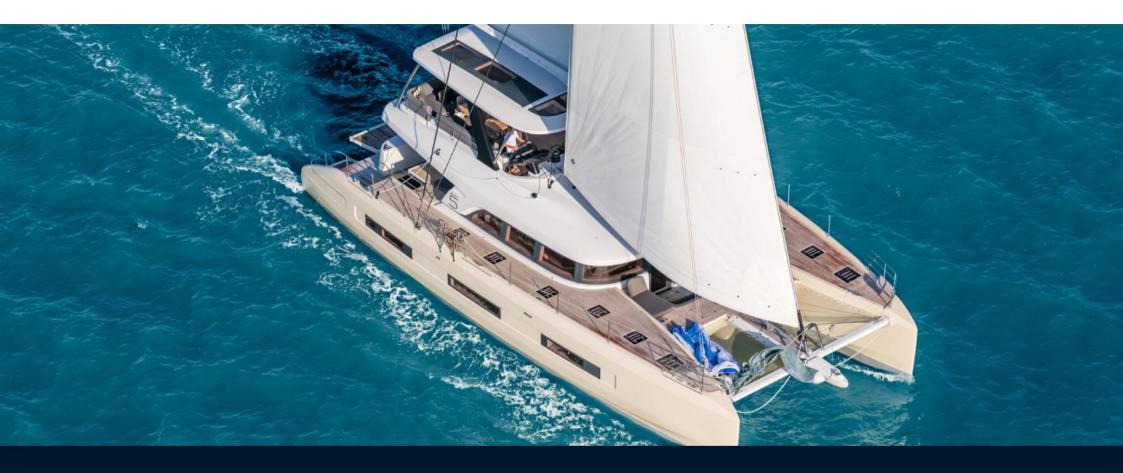

SALE NEW

lagoon Sixty 5

2 912 000 € All Tax Included



## Specifications

| LENGTH              | WIDTH                        | DRAFT                                          |
|---------------------|------------------------------|------------------------------------------------|
| 20.55               | 10.00                        | 1.55                                           |
|                     |                              |                                                |
| ENGINE MANUFACTURER | HORSE POWER                  |                                                |
| Yanmar              | 0 X 150 CV                   |                                                |
|                     | 20.55<br>ENGINE MANUFACTURER | 20.55 10.00<br>ENGINE MANUFACTURER HORSE P