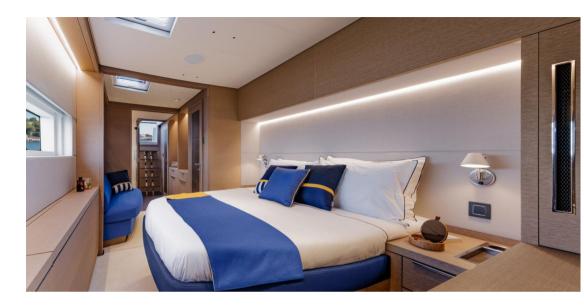

----------|------------------|--|
| TYPE<br>Multihull           | brand<br>Iagoon                                | MODEL<br>Sixty 5 |  |
| Dimensions / Perform        | ance                                           |                  |  |
| аіr draft (м)<br>28.00      |                                                |                  |  |
| Building / facilities       |                                                |                  |  |
| AMOUNT OF CABINS            |                                                |                  |  |
| Engine room                 |                                                |                  |  |
| <sub>engine</sub><br>Yanmar | NUMBER OF ENGINES HORSE POWER ( $0 \times 150$ | v)               |  |