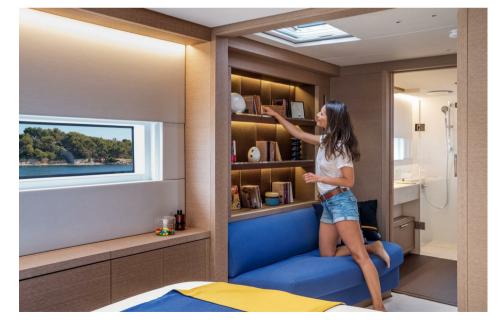

--------|------------------|--|
| TYPE<br>Multihull           | brand<br>Iagoon                                | MODEL<br>Sixty 5 |  |
| Dimensions / Perform        | ance                                           |                  |  |
| аіr draft (м)<br>28.00      |                                                |                  |  |
| Building / facilities       |                                                |                  |  |
| AMOUNT OF CABINS            |                                                |                  |  |
| Engine room                 |                                                |                  |  |
| <sub>engine</sub><br>Yanmar | NUMBER OF ENGINES HORSE POWER ( $0 \times 150$ | v)               |  |