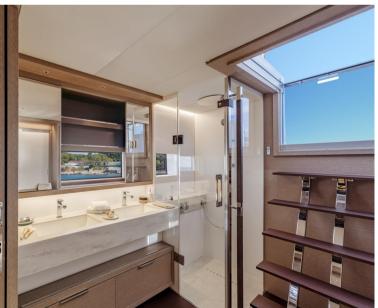

------------|------------------|--|
| TYPE<br>Multihull           | brand<br>Iagoon                                | MODEL<br>Sixty 5 |  |
| Dimensions / Perform        | ance                                           |                  |  |
| аіr draft (м)<br>28.00      |                                                |                  |  |
| Building / facilities       |                                                |                  |  |
| AMOUNT OF CABINS            |                                                |                  |  |
| Engine room                 |                                                |                  |  |
| <sub>engine</sub><br>Yanmar | NUMBER OF ENGINES HORSE POWER ( $0 \times 150$ | v)               |  |