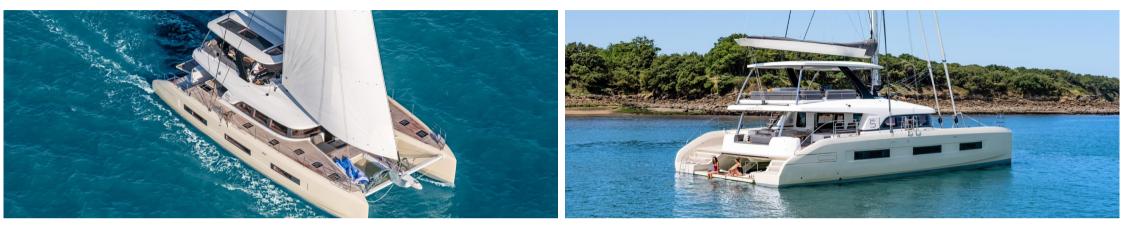

---|------------------------------------------------|------------------|--|
| TYPE<br>Multihull           | brand<br>Iagoon                                | MODEL<br>Sixty 5 |  |
| Dimensions / Perform        | ance                                           |                  |  |
| аіr draft (м)<br>28.00      |                                                |                  |  |
| Building / facilities       |                                                |                  |  |
| AMOUNT OF CABINS            |                                                |                  |  |
| Engine room                 |                                                |                  |  |
| <sub>engine</sub><br>Yanmar | NUMBER OF ENGINES HORSE POWER ( $0 \times 150$ | v)               |  |