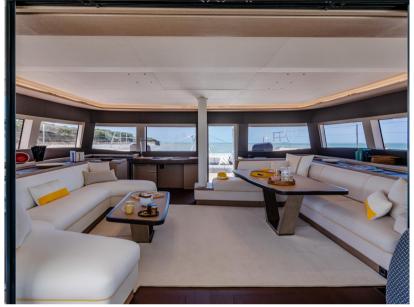

--------------|------------------|--|
| TYPE<br>Multihull           | brand<br>Iagoon                                | MODEL<br>Sixty 5 |  |
| Dimensions / Perform        | ance                                           |                  |  |
| аіr draft (м)<br>28.00      |                                                |                  |  |
| Building / facilities       |                                                |                  |  |
| AMOUNT OF CABINS            |                                                |                  |  |
| Engine room                 |                                                |                  |  |
| <sub>engine</sub><br>Yanmar | NUMBER OF ENGINES HORSE POWER ( $0 \times 150$ | v)               |  |