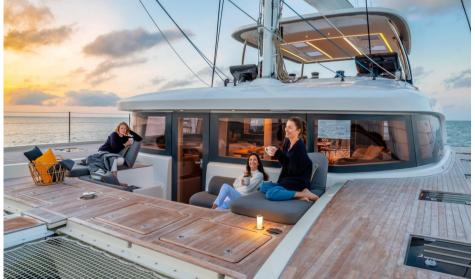

--------------------------------------|------------------|--|
| TYPE<br>Multihull           | brand<br>Iagoon                                | MODEL<br>Sixty 5 |  |
| Dimensions / Perform        | ance                                           |                  |  |
| аіr draft (м)<br>28.00      |                                                |                  |  |
| Building / facilities       |                                                |                  |  |
| AMOUNT OF CABINS            |                                                |                  |  |
| Engine room                 |                                                |                  |  |
| <sub>engine</sub><br>Yanmar | NUMBER OF ENGINES HORSE POWER ( $0 \times 150$ | v)               |  |