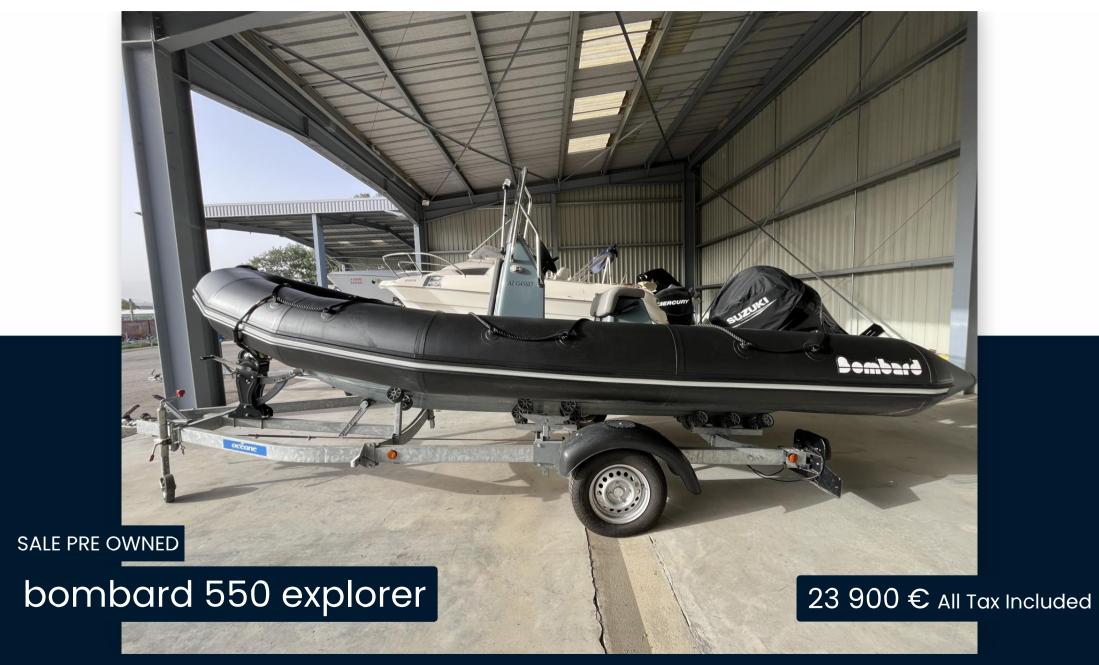

# Specifications

YEAR

2020

**ENGINE MANUFACTURER** 

Suzuki

LENGTH

5.50

**ENGINE HOURS** 

35

WIDTH

2.18

HORSE POWER

1 X 90 CV

**GUESTS CRUISING** 

14

General

TYPE

bombard

**BRAND** 

MODEL

550 explorer

**GUESTS CRUISING** 

14

CURRENT LOCATION

Motorboat

Ajaccio, corse, france