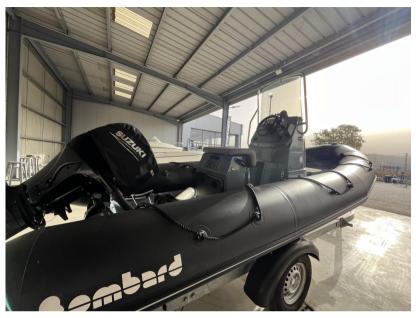

#### **Engine room**

ENGINE Suzuki NUMBER OF ENGINES HORSE POWER (CV)

1 x 90

**ENGINE** YEAR

2022

**ENGINE HOURS** 

35

**FUEL** 

gasoline