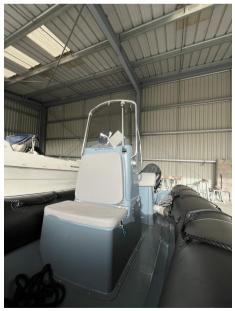

# Specifications

YEAR

2020

**ENGINE MANUFACTURER** 

Suzuki

LENGTH

5.50

**ENGINE HOURS** 

35

WIDTH

2.18

HORSE POWER

1 X 90 CV

**GUESTS CRUISING** 

14



General

TYPE

bombard

**BRAND** 

MODEL

550 explorer

**GUESTS CRUISING** 

14

CURRENT LOCATION

Motorboat

Ajaccio, corse, france

#### **Dimensions / Performance**

TOP SPEED (ND)

68

# **Building / facilities**

HULL MATERIAL

fiberglass and PVC

#### **Engine room**

ENGINE Suzuki NUMBER OF ENGINES HORSE POWER (CV)

1 x 90

**ENGINE** YEAR

2022

**ENGINE HOURS** 

35

**FUEL** 

gasoline

### **Navigation equipment**

GPS



## Safety equipment / miscellaneous

LIFE JACKET