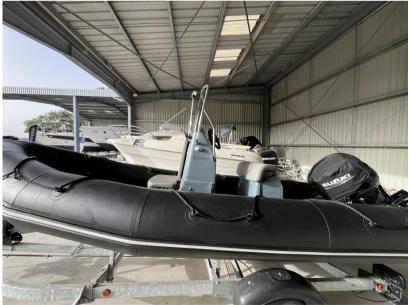

# Specifications

YEAR

2020

**ENGINE MANUFACTURER** 

Suzuki

LENGTH

5.50

**ENGINE HOURS** 

35

WIDTH

2.18

HORSE POWER

1 X 90 CV

**GUESTS CRUISING** 

14

General

TYPE

bombard

**BRAND** 

MODEL

550 explorer

**GUESTS CRUISING** 

14

CURRENT LOCATION

Motorboat

Ajaccio, corse, france

#### **Engine room**

ENGINE Suzuki NUMBER OF ENGINES HORSE POWER (CV)

1 x 90

**ENGINE** YEAR

2022

**ENGINE HOURS** 

35

**FUEL** 