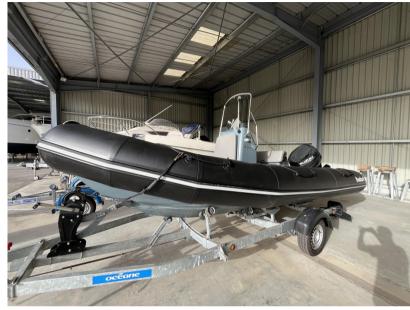

# Specifications

YEAR

2020

**ENGINE MANUFACTURER** 

Suzuki

LENGTH

5.50

**ENGINE HOURS** 

35

WIDTH

2.18

HORSE POWER

1 X 90 CV

**GUESTS CRUISING** 

14

General

TYPE

bombard

**BRAND** 

MODEL

550 explorer

**GUESTS CRUISING** 

14

CURRENT LOCATION

Motorboat

Ajaccio, corse, france