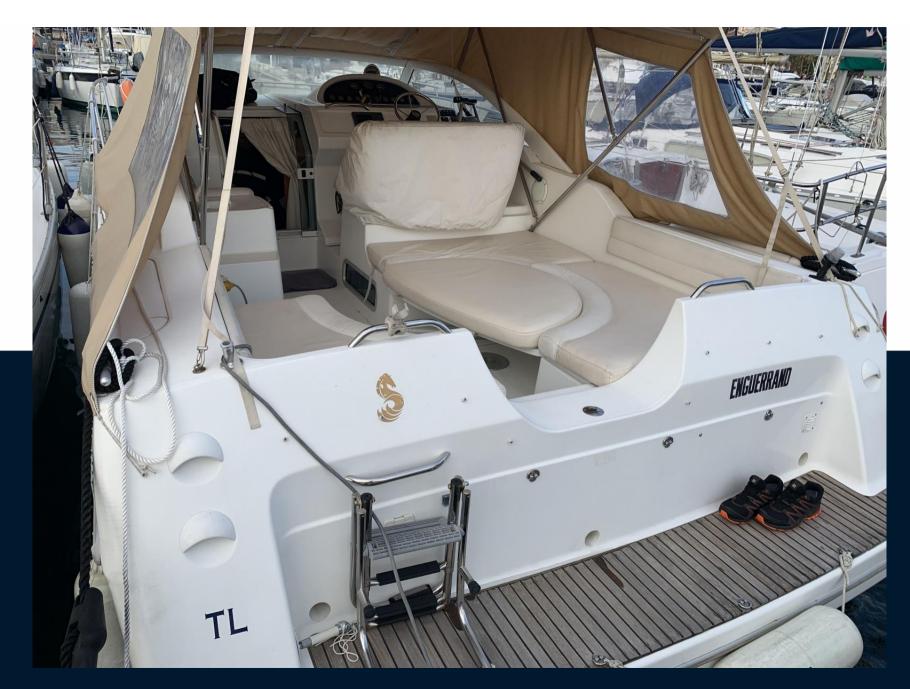

TYPE BRAND MODEL CURRENT LOCATION motor boat beneteau Flyer 9.20 Cannes

#### **Building / facilities**

AMOUNT OF CABINS BERTHS BATHROOM(S)

1 4