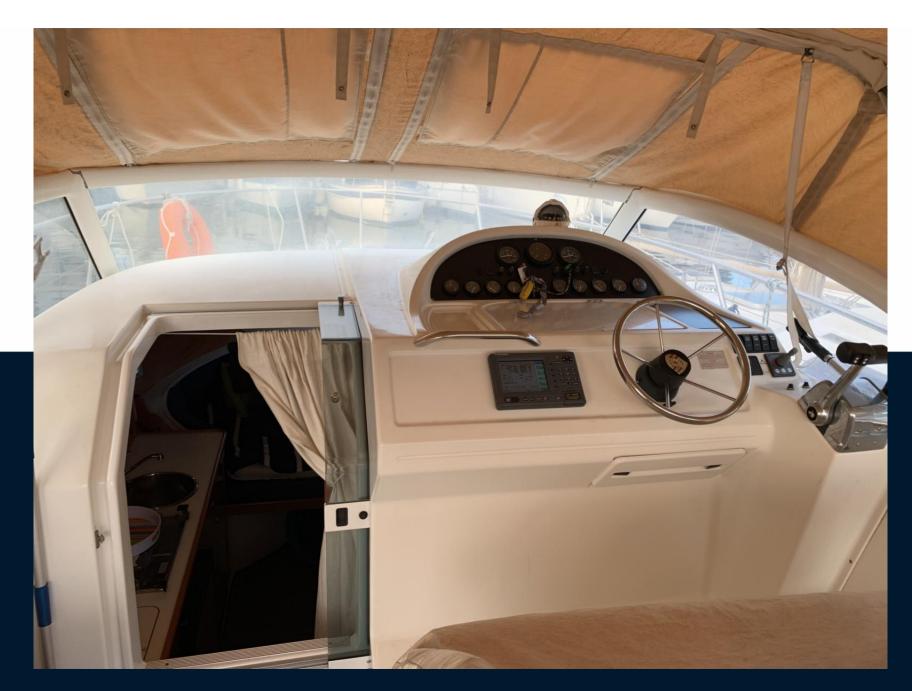

### **Engine room**

ENGINE NUMBER OF ENGINES HORSE POWER (CV) ENGINE YEAR FUEL

VOLVO PENTA 2 x 190 2003 gasoline

**BOW THRUSTER** 

## Electricity / air conditioning

ENGINE BATTERY BATTERY CHARGER SERVICE BATTERY

Safety equipment / miscellaneous

BILGE PUMP

| Navigation equipment  |              |                     |            |  |  |  |
|-----------------------|--------------|---------------------|------------|--|--|--|
| GPS                   | VHF          | NAVIGATION COMPASS  | SONAR      |  |  |  |
| ANCHOR                |              |                     |            |  |  |  |
| Galley / Laundry / Er | ntertainment |                     |            |  |  |  |
| FREEZER               | FRIDGE       | STOVE               | SINK       |  |  |  |
| Deck equipment        |              |                     |            |  |  |  |
| WINDLASS              | SWIM LADDER  | WINDSHIELD WIPERS   | BIMINI TOP |  |  |  |
| DECK SHOWER           | BIMINI       | SUNBATHING CUSHIONS |            |  |  |  |
|                       |              |                     |            |  |  |  |