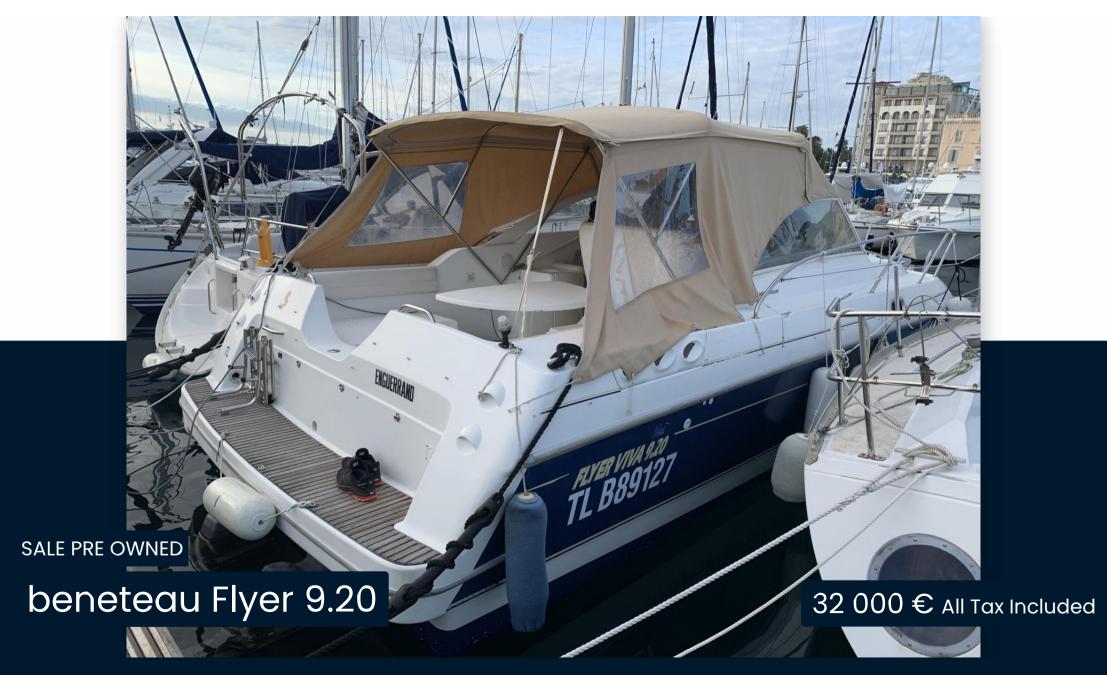

# Specifications

YEAR LENGTH WIDTH DRAFT

2002 9.20 3.11 0.70

CABINS BATHROOMS ENGINE MANUFACTURER HORSE POWER

1 VOLVO PENTA 2 X 190 CV

| _  |   |   |    |   |
|----|---|---|----|---|
| 60 | - | ^ | MA | ı |
| ue | n | œ | ш  | П |

TYPE BRAND MODEL CURRENT LOCATION motor boat beneteau Flyer 9.20 Cannes