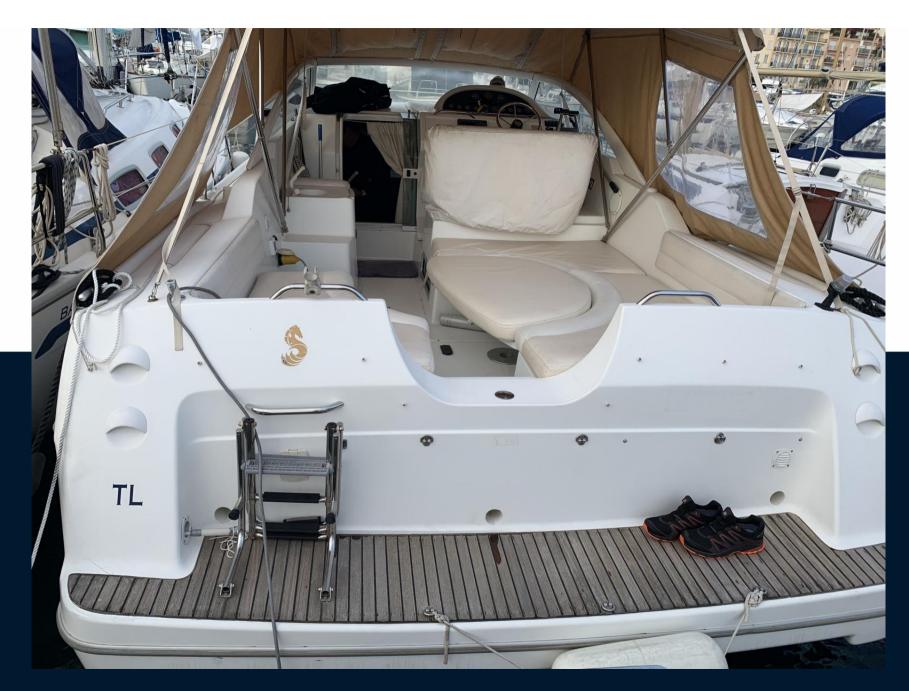

#### **Building / facilities**

AMOUNT OF CABINS BERTHS BATHROOM(S)

1 4

## Electricity / air conditioning

ENGINE BATTERY BATTERY CHARGER SERVICE BATTERY

Safety equipment / miscellaneous

BILGE PUMP

| Navigation equipment  |              |                     |            |  |  |  |
|-----------------------|--------------|---------------------|------------|--|--|--|
| GPS                   | VHF          | NAVIGATION COMPASS  | SONAR      |  |  |  |
| ANCHOR                |              |                     |            |  |  |  |
| Galley / Laundry / Er | ntertainment |                     |            |  |  |  |
| FREEZER               | FRIDGE       | STOVE               | SINK       |  |  |  |
| Deck equipment        |              |                     |            |  |  |  |
| WINDLASS              | SWIM LADDER  | WINDSHIELD WIPERS   | BIMINI TOP |  |  |  |
| DECK SHOWER           | BIMINI       | SUNBATHING CUSHIONS |            |  |  |  |
|                       |              |                     |            |  |  |  |