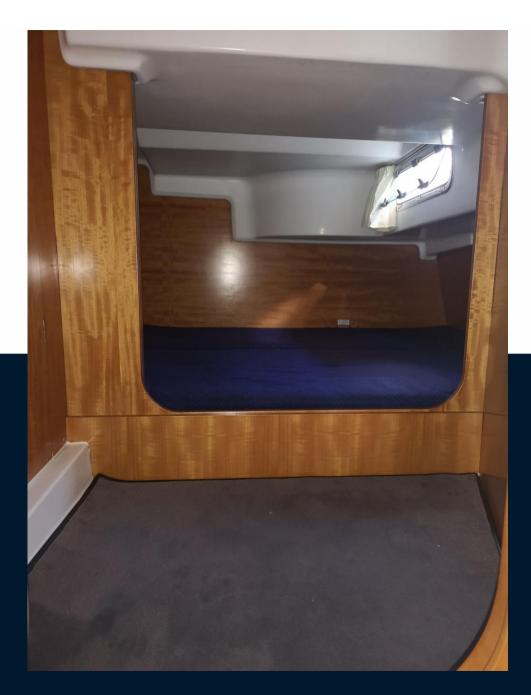

------|---------------------|------------|--|--|--|
| GPS                   | VHF          | NAVIGATION COMPASS  | SONAR      |  |  |  |
| ANCHOR                |              |                     |            |  |  |  |
| Galley / Laundry / Er | ntertainment |                     |            |  |  |  |
| FREEZER               | FRIDGE       | STOVE               | SINK       |  |  |  |
| Deck equipment        |              |                     |            |  |  |  |
| WINDLASS              | SWIM LADDER  | WINDSHIELD WIPERS   | BIMINI TOP |  |  |  |
| DECK SHOWER           | BIMINI       | SUNBATHING CUSHIONS |            |  |  |  |
|                       |              |                     |            |  |  |  |

LIFE JACKET















Cannes