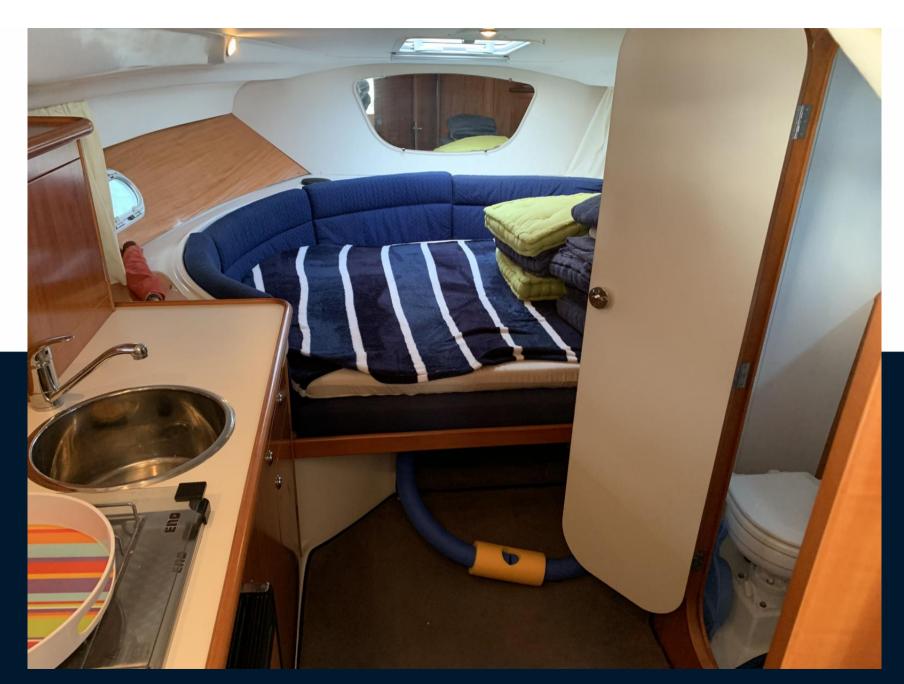

#### **Building / facilities**

AMOUNT OF CABINS BERTHS BATHROOM(S)

1 4

## Electricity / air conditioning

ENGINE BATTERY BATTERY CHARGER SERVICE BATTERY

Safety equipment / miscellaneous

BILGE PUMP

| Navigation equipment  |              |                     |            |  |  |  |
|-----------------------|--------------|---------------------|------------|--|--|--|
| GPS                   | VHF          | NAVIGATION COMPASS  | SONAR      |  |  |  |
| ANCHOR                |              |                     |            |  |  |  |
| Galley / Laundry / Er | ntertainment |                     |            |  |  |  |
| FREEZER               | FRIDGE       | STOVE               | SINK       |  |  |  |
| Deck equipment        |              |                     |            |  |  |  |
| WINDLASS              | SWIM LADDER  | WINDSHIELD WIPERS   | BIMINI TOP |  |  |  |
| DECK SHOWER           | BIMINI       | SUNBATHING CUSHIONS |            |  |  |  |
|                       |              |                     |            |  |  |  |