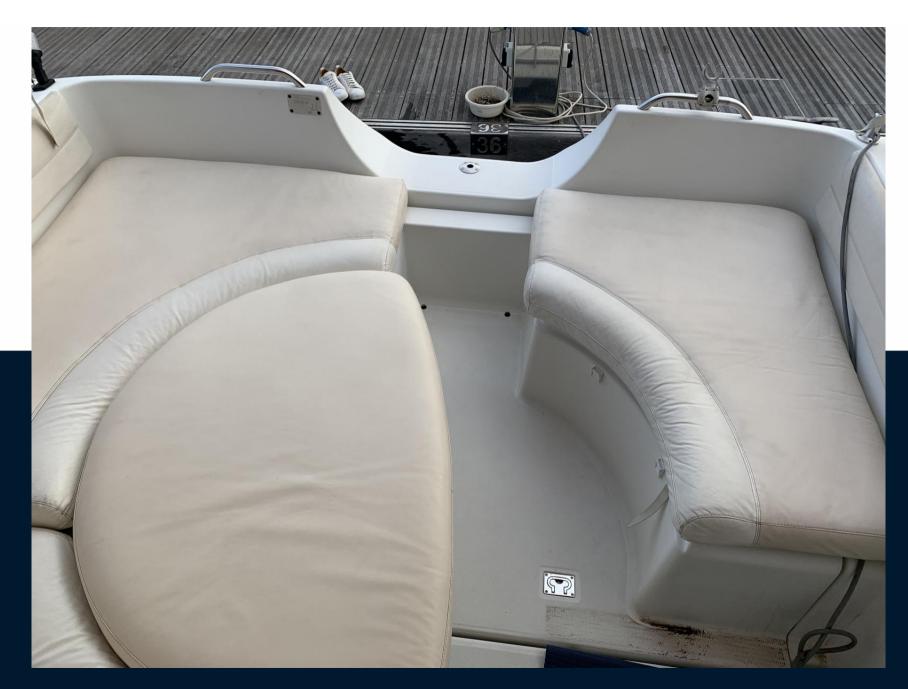

## Electricity / air conditioning

ENGINE BATTERY BATTERY CHARGER SERVICE BATTERY

Safety equipment / miscellaneous

BILGE PUMP

| Navigation equipment  |              |                     |            |  |  |  |
|-----------------------|--------------|---------------------|------------|--|--|--|
| GPS                   | VHF          | NAVIGATION COMPASS  | SONAR      |  |  |  |
| ANCHOR                |              |                     |            |  |  |  |
| Galley / Laundry / Er | ntertainment |                     |            |  |  |  |
| FREEZER               | FRIDGE       | STOVE               | SINK       |  |  |  |
| Deck equipment        |              |                     |            |  |  |  |
| WINDLASS              | SWIM LADDER  | WINDSHIELD WIPERS   | BIMINI TOP |  |  |  |
| DECK SHOWER           | BIMINI       | SUNBATHING CUSHIONS |            |  |  |  |
|                       |              |                     |            |  |  |  |