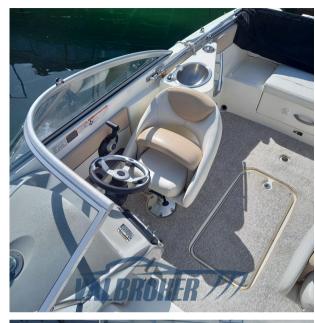

# Description

Bayliner 702, powered by 1x 230 Hp Mercruiser 4.3L MPI, with ONLY 215 HOURS OF MOTION!

Visible on the Côte d'Azur.

Contact Frosio Romano 0039 334 534 2901

Visit our website: www.valbroker.com

IN PARTNERSHIP WITH MR. THIERRY

Staging and technical:

Water pressure pump, Deck Shower, Platform, swimming ladder.

Domestic Facilities onboard:

12V Outlets, Portable Toilet.

**Entertainment:** 

2 Speakers, Hi-Fi.