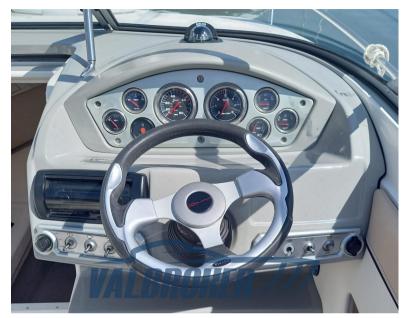

# Description

Bayliner 702, powered by 1x 230 Hp Mercruiser 4.3L MPI, with ONLY 215 HOURS OF MOTION!

Visible on the Côte d'Azur.

Contact Frosio Romano 0039 334 534 2901

Visit our website: www.valbroker.com

1 X 230 CV

### **Engine room**

ENGINE NUMBER OF ENGINES HORSE POWER (CV) ENGINE HOURS

Mercruiser 4.3 1 x 230 250