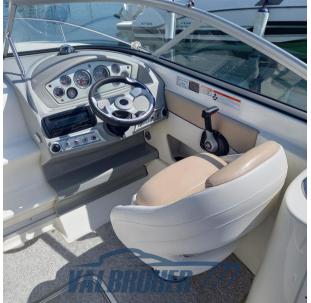

# Description

Bayliner 702, powered by 1x 230 Hp Mercruiser 4.3L MPI, with ONLY 215 HOURS OF MOTION!

Visible on the Côte d'Azur.

Contact Frosio Romano 0039 334 534 2901

Visit our website: www.valbroker.com

#### General

TYPE BRAND MODEL CURRENT LOCATION

Motorboat bayliner 702 cuddy Costa azzurra