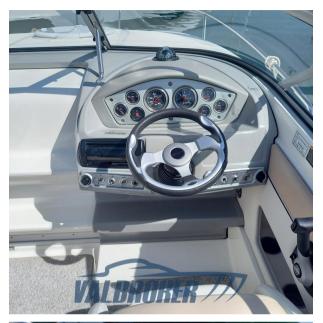

# Description

Bayliner 702, powered by 1x 230 Hp Mercruiser 4.3L MPI, with ONLY 215 HOURS OF MOTION!

Visible on the Côte d'Azur.

Contact Frosio Romano 0039 334 534 2901

Visit our website: www.valbroker.com

#### General

TYPE BRAND MODEL CURRENT LOCATION

Motorboat bayliner 702 cuddy Costa azzurra