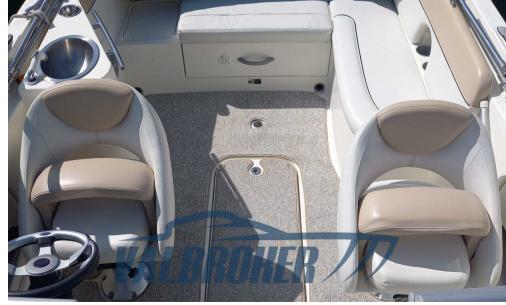

# Description

Bayliner 702, powered by 1x 230 Hp Mercruiser 4.3L MPI, with ONLY 215 HOURS OF MOTION!

Visible on the Côte d'Azur.

Contact Frosio Romano 0039 334 534 2901

Visit our website: www.valbroker.com

IN PARTNERSHIP WITH MR. THIERRY

Staging and technical:

Water pressure pump, Deck Shower, Platform, swimming ladder.

Domestic Facilities onboard:

12V Outlets, Portable Toilet.

**Entertainment:** 

2 Speakers, Hi-Fi.