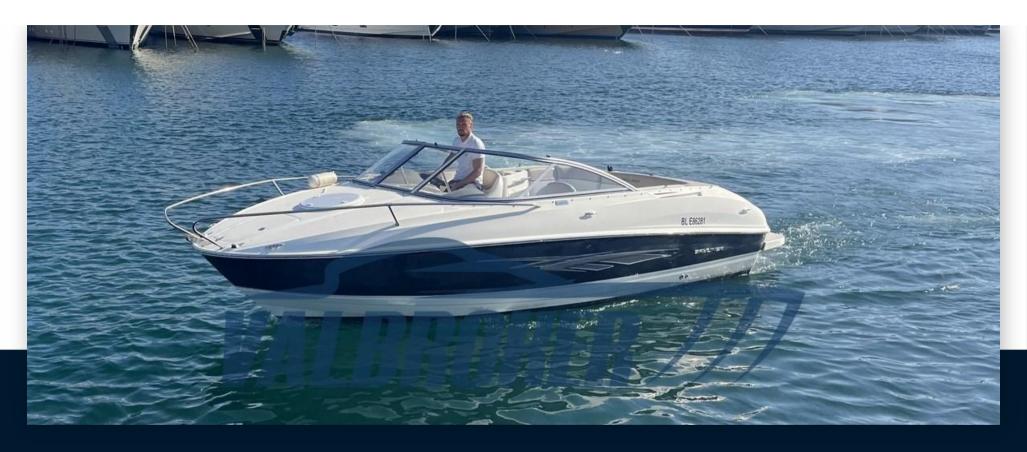

SALE PRE OWNED

bayliner 702 cuddy

36 000 € All Tax Included

# Description

Bayliner 702, powered by 1x 230 Hp Mercruiser 4.3L MPI, with ONLY 215 HOURS OF MOTION!

Visible on the Côte d'Azur.

Contact Frosio Romano 0039 334 534 2901

Visit our website: www.valbroker.com