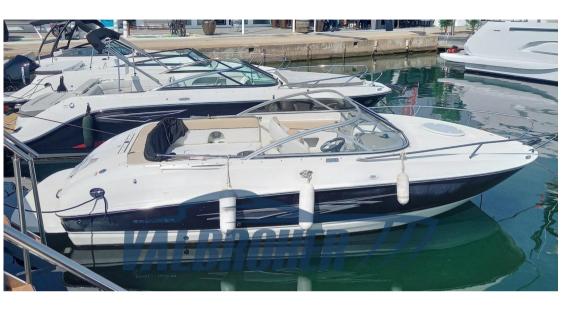

SALE PRE OWNED

bayliner 702 cuddy

36 000 € All Tax Included

# Description

Bayliner 702, powered by 1x 230 Hp Mercruiser 4.3L MPI, with ONLY 215 HOURS OF MOTION!

Visible on the Côte d'Azur.

Contact Frosio Romano 0039 334 534 2901

Visit our website: www.valbroker.com