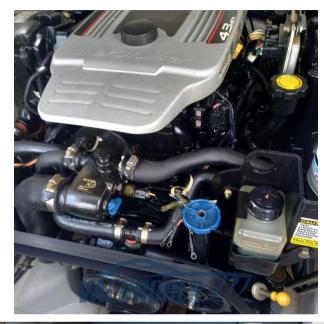

# Description

Bayliner 702, powered by 1x 230 Hp Mercruiser 4.3L MPI, with ONLY 215 HOURS OF MOTION!

Visible on the Côte d'Azur.

Contact Frosio Romano 0039 334 534 2901

Visit our website: www.valbroker.com

250

LENGTH

6.83

DRAFT

0.94

**ENGINE MANUFACTURER** 

Mercruiser 4.3

HORSE POWER

1 X 230 CV

### **Engine room**

ENGINE NUMBER OF ENGINES HORSE POWER (CV) ENGINE HOURS

Mercruiser 4.3 1 x 230 250