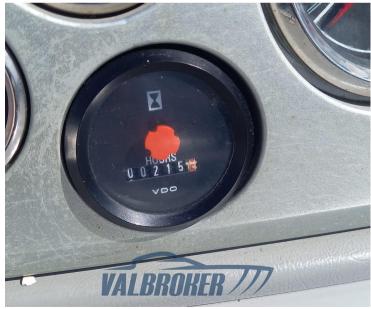

# Description

Bayliner 702, powered by 1x 230 Hp Mercruiser 4.3L MPI, with ONLY 215 HOURS OF MOTION!

Visible on the Côte d'Azur.

Contact Frosio Romano 0039 334 534 2901

Visit our website: www.valbroker.com

### **Engine room**

ENGINE NUMBER OF ENGINES HORSE POWER (CV) ENGINE HOURS

Mercruiser 4.3 1 x 230 250