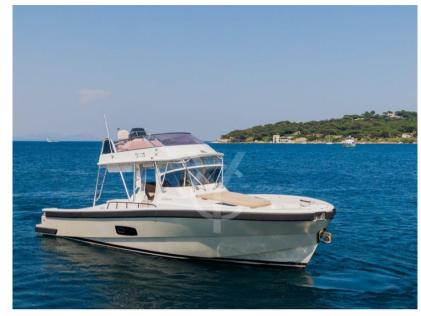

# Specifications

YEAR

2013

**GUESTS CRUISING** 

6

**ENGINE HOURS** 

475

LENGTH

**Dimensions / Performance** 

WEIGHT (T) CRUISING SPEED (ND) TOP SPEED (ND)

900.00 28 35

**Building / facilities** 

HULL MATERIAL HULL COLOR DECK MATERIAL AMOUNT OF CABINS

GRP Beige TEAK / TEAK 3

BERTHS BATHROOM(S)

PIRATE LIGHTHOUSE

**ANCHOR** 

FLYBRIDGE