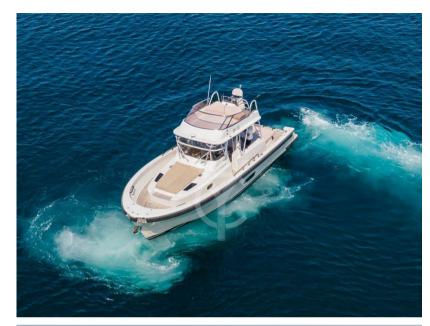

**Dimensions / Performance** 

WEIGHT (T) CRUISING SPEED (ND) TOP SPEED (ND)

900.00 28 35

**Building / facilities** 

HULL MATERIAL HULL COLOR DECK MATERIAL AMOUNT OF CABINS

GRP Beige TEAK / TEAK 3

BERTHS BATHROOM(S)

6

**Engine room** 

ENGINE NUMBER OF ENGINES HORSE POWER (CV) ENGINE ENGINE HOURS

Cummins 2 x 480 YEAR 2013

PROPULSION PROPELLERS FUEL

ZEUS Dual Prop Diesel