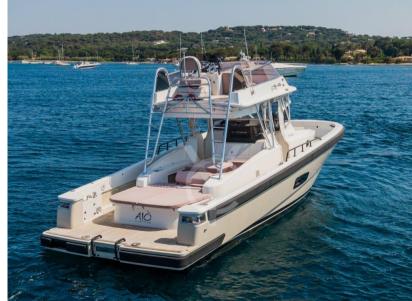

# Specifications

YEAR

2013

**GUESTS CRUISING** 

6

**ENGINE HOURS** 

475

LENGTH

**Dimensions / Performance** 

WEIGHT (T) CRUISING SPEED (ND) TOP SPEED (ND)

900.00 28 35

**Building / facilities** 

HULL MATERIAL HULL COLOR DECK MATERIAL AMOUNT OF CABINS

GRP Beige TEAK / TEAK 3

BERTHS BATHROOM(S)

PIRATE LIGHTHOUSE

**ANCHOR** 

FLYBRIDGE