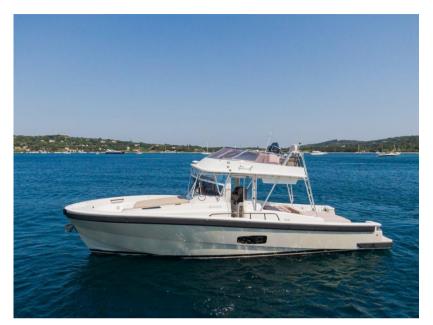

# Specifications

YEAR

2013

**GUESTS CRUISING** 

6

**ENGINE HOURS** 

475

LENGTH

**Dimensions / Performance** 

WEIGHT (T) CRUISING SPEED (ND) TOP SPEED (ND)

900.00 28 35

**Building / facilities** 

HULL MATERIAL HULL COLOR DECK MATERIAL AMOUNT OF CABINS

GRP Beige TEAK / TEAK 3

BERTHS BATHROOM(S)

PIRATE LIGHTHOUSE

**ANCHOR** 

FLYBRIDGE