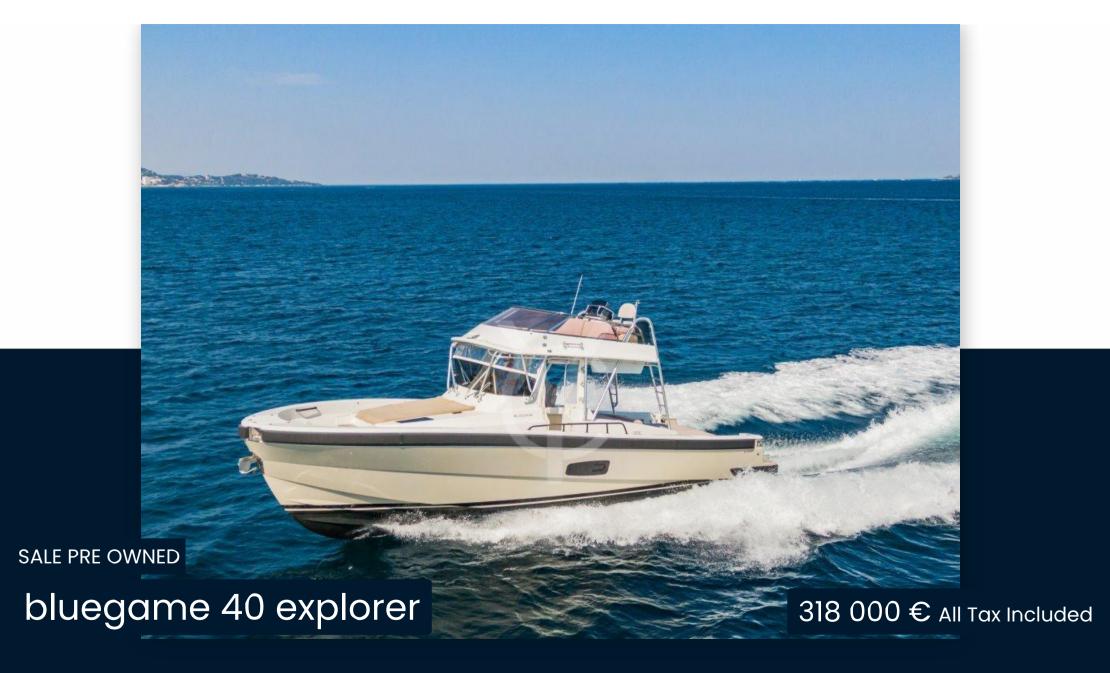

# Specifications

YEAR

2013

**GUESTS CRUISING** 

6

**ENGINE HOURS** 

475

LENGTH

**Dimensions / Performance** 

WEIGHT (T) CRUISING SPEED (ND) TOP SPEED (ND)

900.00 28 35

**Building / facilities** 

HULL MATERIAL HULL COLOR DECK MATERIAL AMOUNT OF CABINS

GRP Beige TEAK / TEAK 3

BERTHS BATHROOM(S)