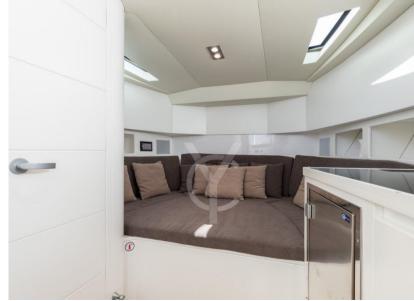

**Dimensions / Performance** 

WEIGHT (T) CRUISING SPEED (ND) TOP SPEED (ND)

900.00 28 35

**Building / facilities** 

HULL MATERIAL HULL COLOR DECK MATERIAL AMOUNT OF CABINS

GRP Beige TEAK / TEAK 3

BERTHS BATHROOM(S)

6

**Engine room** 

ENGINE NUMBER OF ENGINES HORSE POWER (CV) ENGINE ENGINE HOURS

Cummins 2 x 480 YEAR 2013

PROPULSION PROPELLERS FUEL

ZEUS Dual Prop Diesel