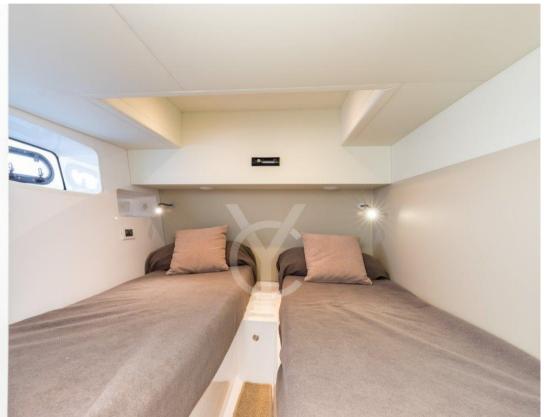

**Dimensions / Performance** 

WEIGHT (T) CRUISING SPEED (ND) TOP SPEED (ND)

900.00 28 35

**Building / facilities** 

HULL MATERIAL HULL COLOR DECK MATERIAL AMOUNT OF CABINS

GRP Beige TEAK / TEAK 3

BERTHS BATHROOM(S)

6

**Engine room** 

ENGINE NUMBER OF ENGINES HORSE POWER (CV) ENGINE ENGINE HOURS

Cummins 2 x 480 YEAR 2013

PROPULSION PROPELLERS FUEL

ZEUS Dual Prop Diesel