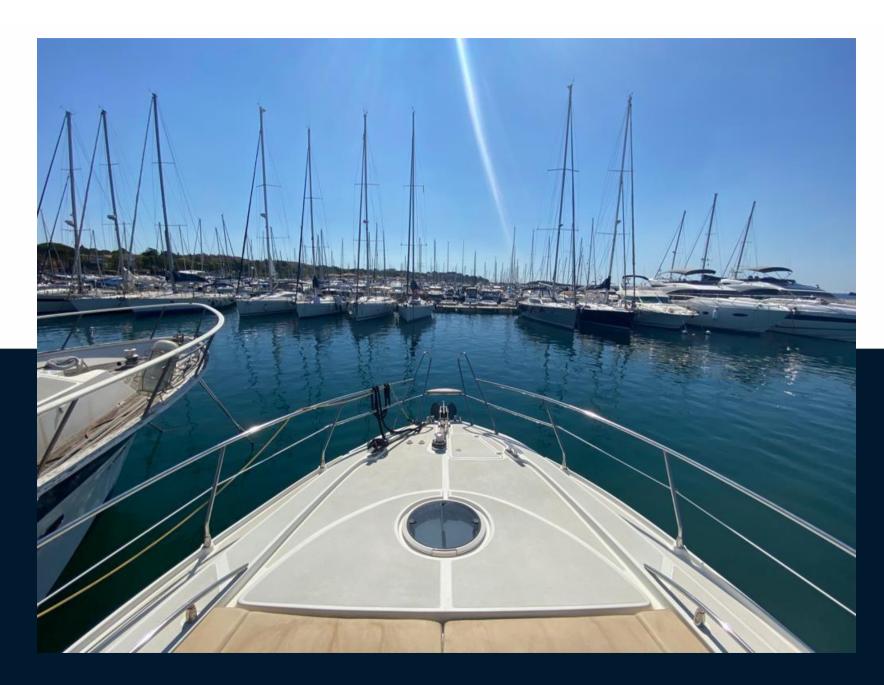

## Specifications

YEAR

2009

**CABINS** 

3

HORSE POWER

2 X 435 CV

LENGTH

14.70

**BATHROOMS** 

2

**WIDTH** 

4.64

**ENGINE MANUFACTURER** 

**VOLVO 2X D6 435 IPS** 

**GUESTS CRUISING** 

6

**ENGINE HOURS** 

500

TYPE

motor boat

CURRENT LOCATION

Alpes maritime

BRAND

innovazione e progetti

MODEL

Alena 50

**GUESTS CRUISING** 

6