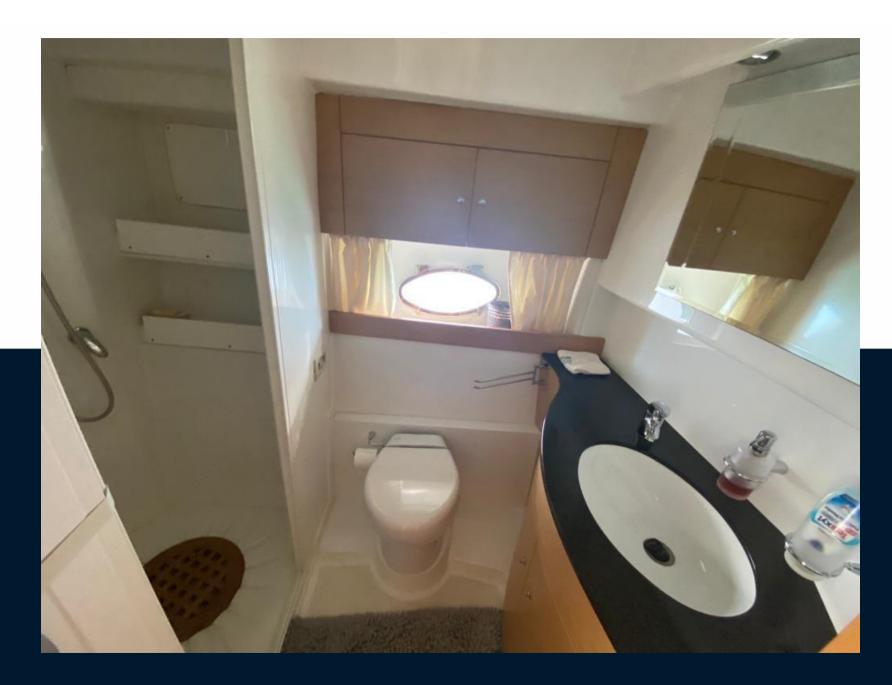

## **Building / facilities**

HULL MATERIAL

GRP

BERTHS

HULL COLOR

white

BATHROOM(S)

2