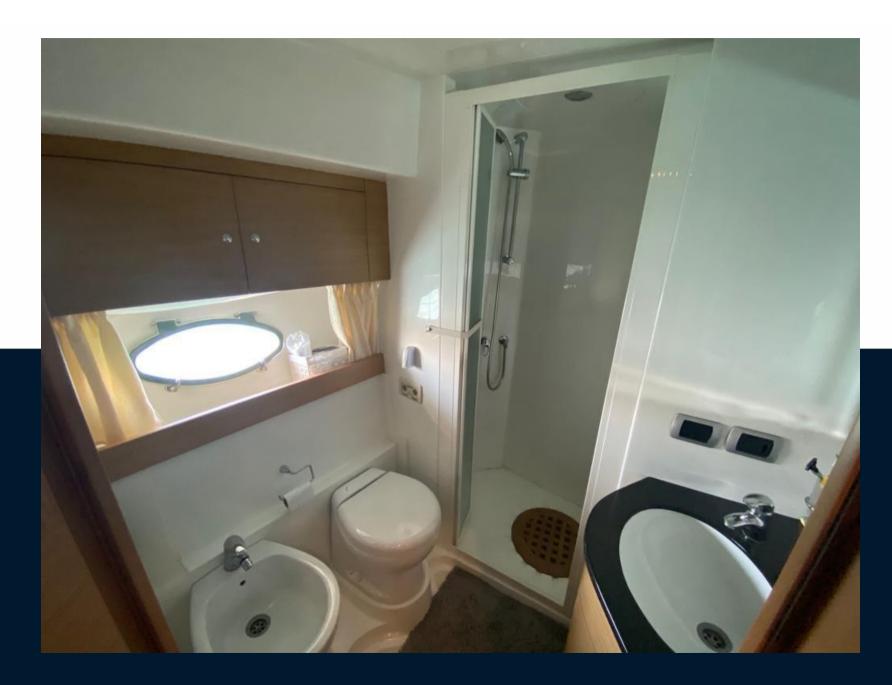

## **Building / facilities**

HULL MATERIAL

GRP

BERTHS

HULL COLOR

white

BATHROOM(S)

2