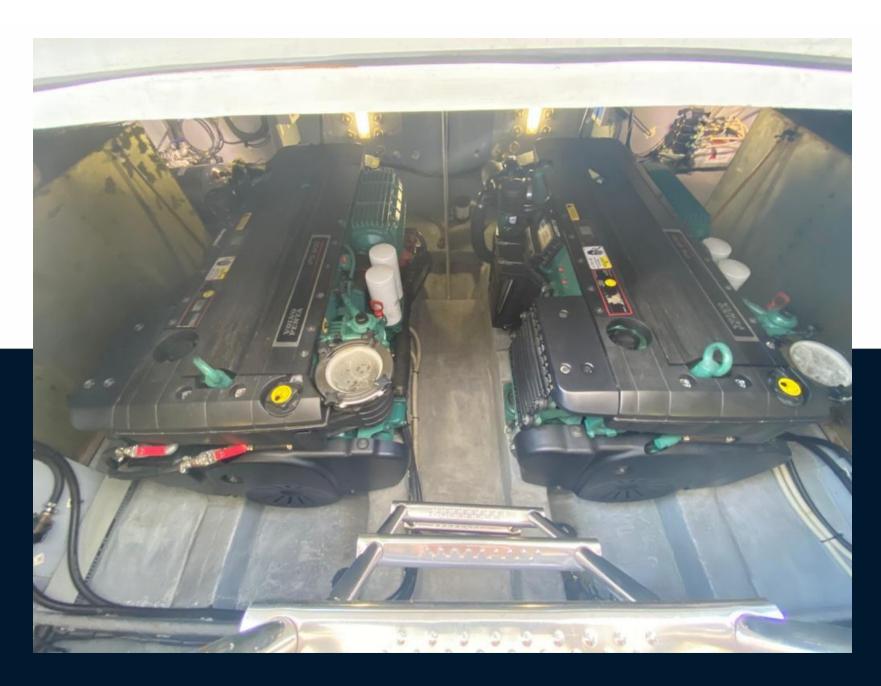

## **Engine room**

ENGINE

VOLVO 2X D6 435 IPS

PROPULSION POD joystick.

NUMBER OF ENGINES HORSE POWER (CV)

2 x 435

FUEL Diesel ENGINE YEAR 2014

BOW THRUSTER

ENGINE HOURS

500

| Electricity | air conditioning |
|-------------|------------------|
|-------------|------------------|

ENGINE BATTERY BATTERY CHARGER SERVICE BATTERY GENERATOR

INVERTER AIR CONDITIONING HEATING SYSTEM SOLAR PANEL