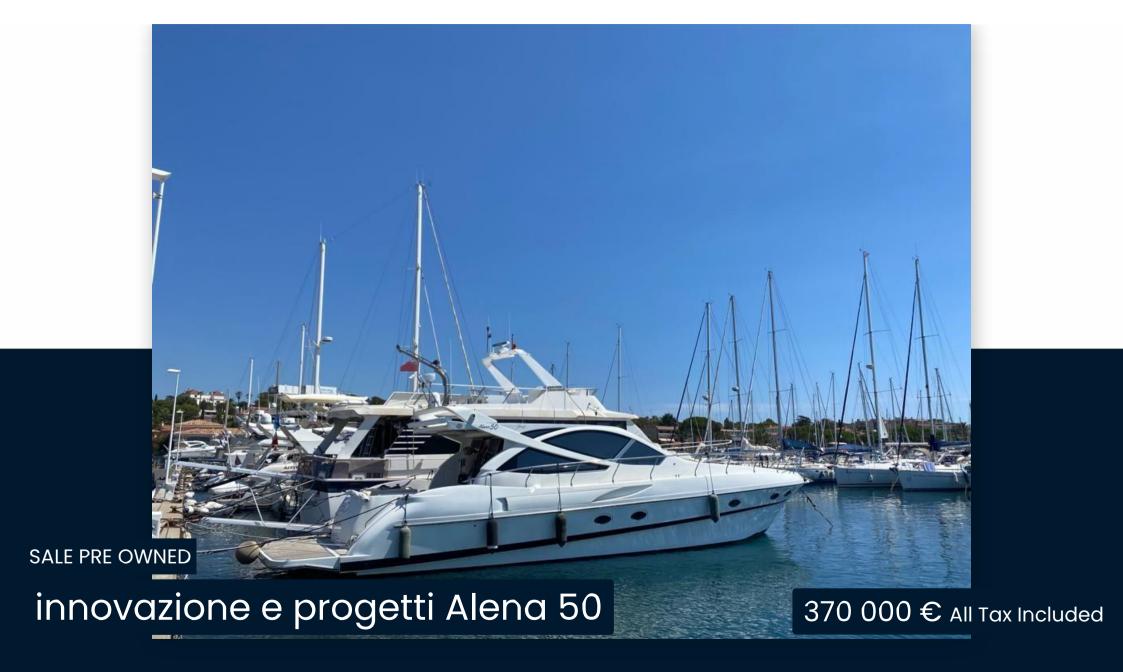

innovazione e progetti

MODEL

Alena 50

**GUESTS CRUISING** 

6

## Specifications

YEAR

2009

**CABINS** 

3

HORSE POWER

2 X 435 CV

LENGTH

14.70

**BATHROOMS** 

2

**WIDTH** 

4.64

**ENGINE MANUFACTURER** 

**VOLVO 2X D6 435 IPS** 

**GUESTS CRUISING** 

6

**ENGINE HOURS** 

500

TYPE

motor boat

CURRENT LOCATION

Alpes maritime

BRAND