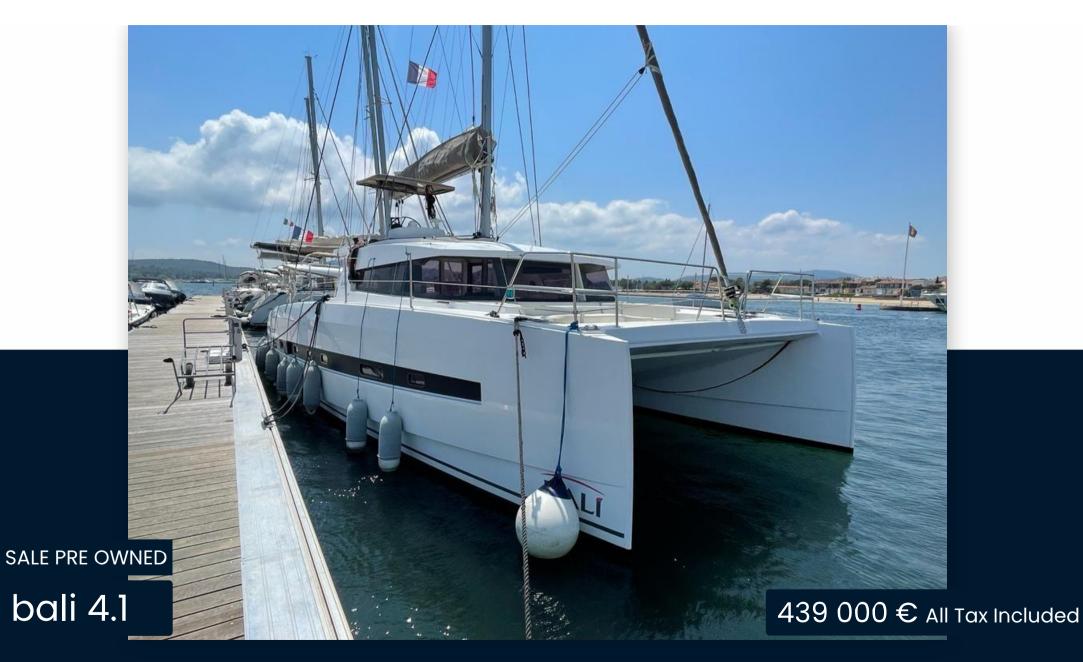

# Specifications

YEAR

2020

**GUESTS CRUISING** 

10

**ENGINE HOURS** 

1100

LENGTH

12.12

CABINS

4

HORSE POWER

2 X 40 CV

WIDTH

6.72

BATHROOMS

2

DRAFT

1.12

**ENGINE MANUFACTURER** 

**YANMAR** 

Cannes anthony@cap-med.net Page /

#### General

type catamaran

CURRENT LOCATION
Saint tropez

BRAND bali MODEL
4.1

**GUESTS CRUISING** 

10

\_