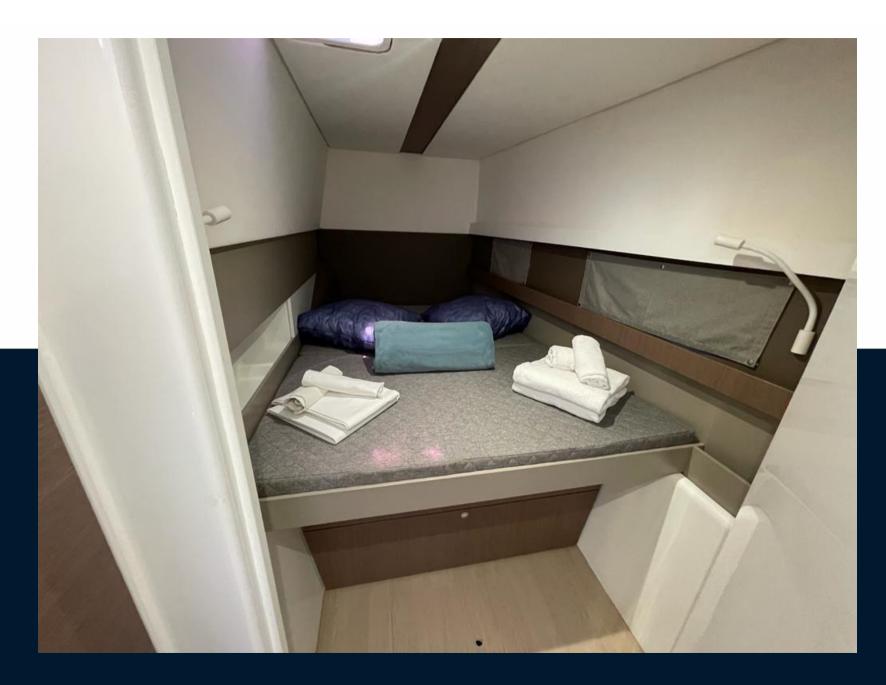

NAR  |  |
| ANCHOR                |               |             |        |  |
| Galley / Laundry / En | tertainment   |             |        |  |
| OVEN                  | FRIDGE        | STOVE       | SINK   |  |
| TV                    |               |             |        |  |
| Deck equipment        |               |             |        |  |
| WINDLASS              | SWIM LADDER   | DECK SHOWER | BIMINI |  |
| SUNBATHING CUSHIONS   |               |             |        |  |
| Safety equipment / r  | miscellaneous |             |        |  |
| LIFE RAFT             |               |             |        |  |
| Sails                 |               |             |        |  |
| GENOA SAIL            | MAIN SAIL     |             |        |  |

Cannes anthony@cap-med.net Page /