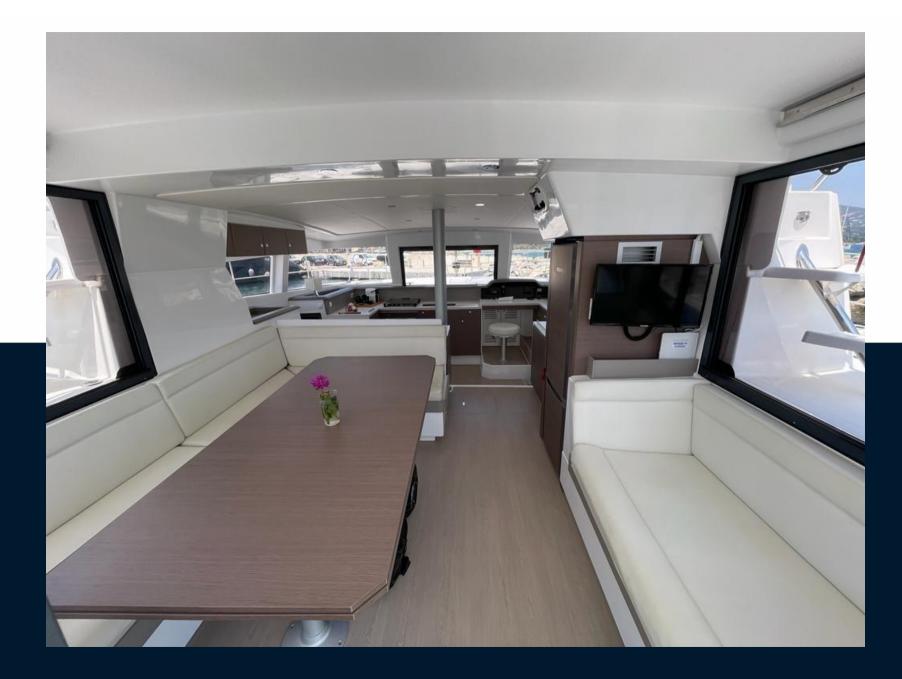

## **Building / facilities**

AMOUNT OF CABINS
4

BATHROOM(S)

2 x 40

2

### Electricity / air conditioning

**ENGINE BATTERY** 

SERVICE BATTERY

INVERTER

**SOLAR PANEL** 

| Navigation equipment  |               |             |        |  |
|-----------------------|---------------|-------------|--------|--|
| GPS                   | AUTO PILOT    | VHF         | SONAR  |  |
| ANCHOR                |               |             |        |  |
| Galley / Laundry / En | tertainment   |             |        |  |
| OVEN                  | FRIDGE        | STOVE       | SINK   |  |
| TV                    |               |             |        |  |
| Deck equipment        |               |             |        |  |
| WINDLASS              | SWIM LADDER   | DECK SHOWER | BIMINI |  |
| SUNBATHING CUSHIONS   |               |             |        |  |
| Safety equipment / r  | miscellaneous |             |        |  |
| LIFE RAFT             |               |             |        |  |
| Sails                 |               |             |        |  |
| GENOA SAIL            | MAIN SAIL     |             |        |  |