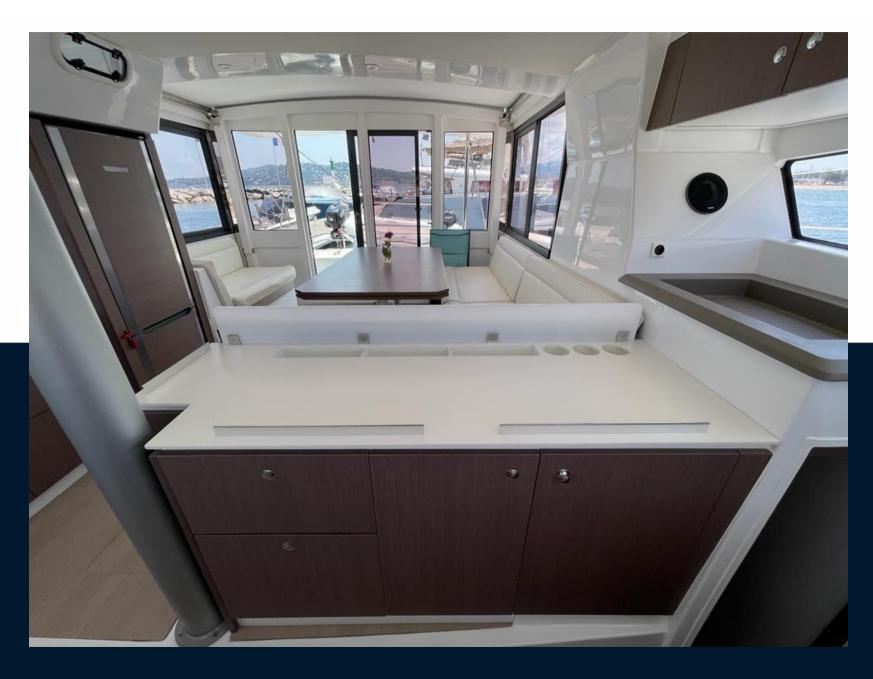

### Electricity / air conditioning

**ENGINE BATTERY** 

SERVICE BATTERY

INVERTER

**SOLAR PANEL** 

| Navigation equipment  |               |             |        |  |
|-----------------------|---------------|-------------|--------|--|
| GPS                   | AUTO PILOT    | VHF         | SONAR  |  |
| ANCHOR                |               |             |        |  |
| Galley / Laundry / En | tertainment   |             |        |  |
| OVEN                  | FRIDGE        | STOVE       | SINK   |  |
| TV                    |               |             |        |  |
| Deck equipment        |               |             |        |  |
| WINDLASS              | SWIM LADDER   | DECK SHOWER | BIMINI |  |
| SUNBATHING CUSHIONS   |               |             |        |  |
| Safety equipment / r  | miscellaneous |             |        |  |
| LIFE RAFT             |               |             |        |  |
| Sails                 |               |             |        |  |
| GENOA SAIL            | MAIN SAIL     |             |        |  |