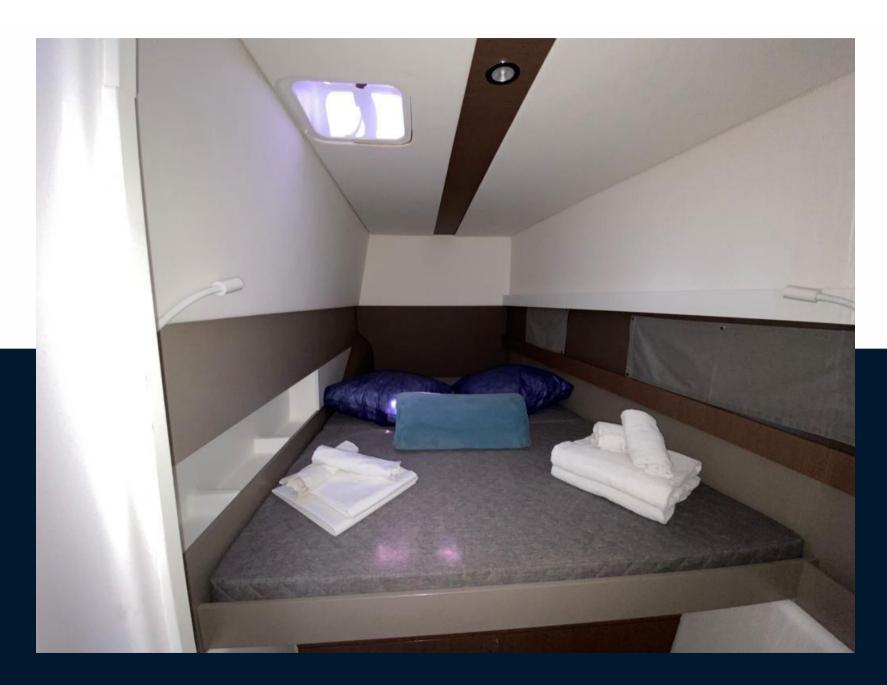

|        |  |
| Galley / Laundry / En | tertainment   |             |        |  |
| OVEN                  | FRIDGE        | STOVE       | SINK   |  |
| TV                    |               |             |        |  |
| Deck equipment        |               |             |        |  |
| WINDLASS              | SWIM LADDER   | DECK SHOWER | BIMINI |  |
| SUNBATHING CUSHIONS   |               |             |        |  |
| Safety equipment / r  | miscellaneous |             |        |  |
| LIFE RAFT             |               |             |        |  |
| Sails                 |               |             |        |  |
| GENOA SAIL            | MAIN SAIL     |             |        |  |

Cannes anthony@cap-med.net Page /