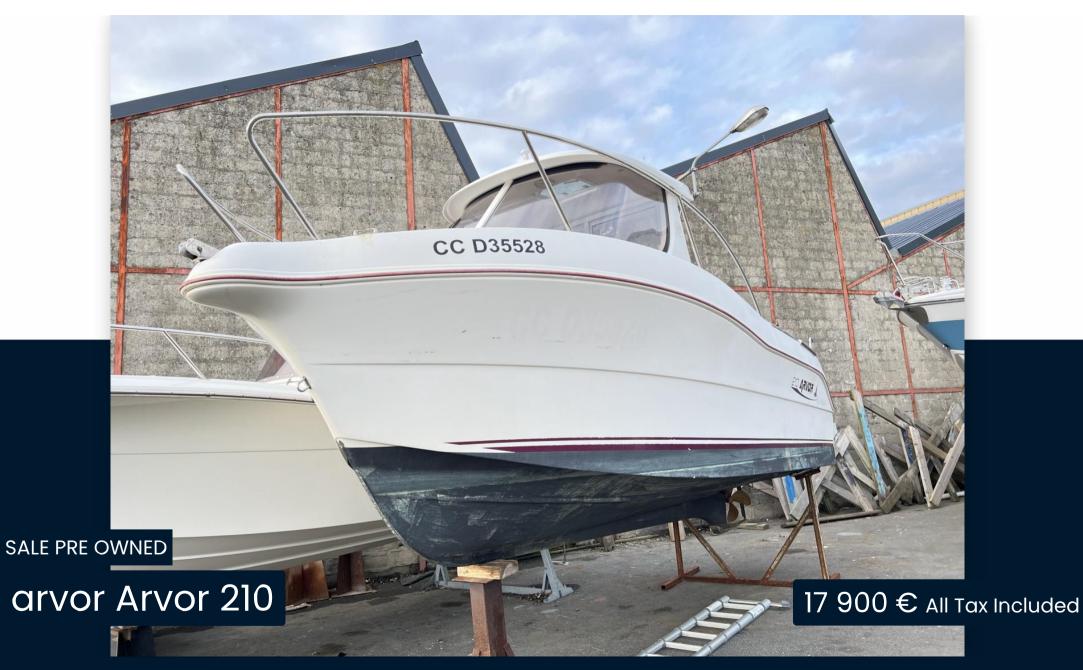

Arvor Arvor 210

## Specifications

|        |                     |              | ·            |
|--------|---------------------|--------------|--------------|
| YEAR   | LENGTH              | WIDTH        | DRAFT        |
| 2006   | 6.33                | 2.50         | 0.75         |
| CABINS | ENGINE MANUFACTURER | ENGINE HOURS | HORSE POWER  |
| ]      | Volkswagen          | 1500         | 1 X 100.0 CV |

| General                         |                                              |                      |                |  |
|---------------------------------|----------------------------------------------|----------------------|----------------|--|
| TYPE<br>motor boat              | BRAND<br><b>CIVO</b>                         | MODEL<br>Arvor 210   |                |  |
| Building / facilities           |                                              |                      |                |  |
| AMOUNT OF CABINS                |                                              |                      |                |  |
| Engine room                     |                                              |                      |                |  |
| <sup>ENGINE</sup><br>Volkswagen | NUMBER OF ENGINES HORSE POWER (CV) 1 x 100.0 | engine hours<br>1500 | FUEL<br>Diesel |  |