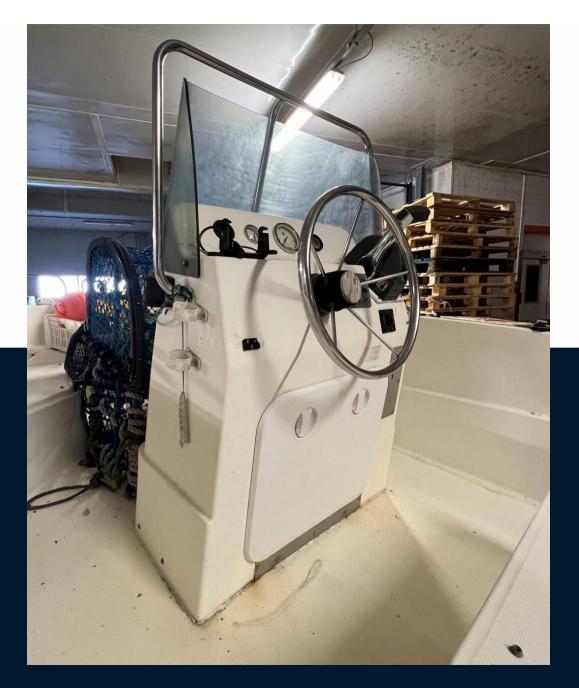

| General            |                                                    |                      |                             |  |
|--------------------|----------------------------------------------------|----------------------|-----------------------------|--|
| TYPE<br>motor boat | brand<br>kelt                                      | MODEL<br>Sunbird 160 |                             |  |
| Engine room        |                                                    |                      |                             |  |
| engine<br>Evinrude | NUMBER OF ENGINES HORSE POWER (CV) $1 \times 50.0$ | engine hours<br>150  | <sup>FUEL</sup><br>gasoline |  |