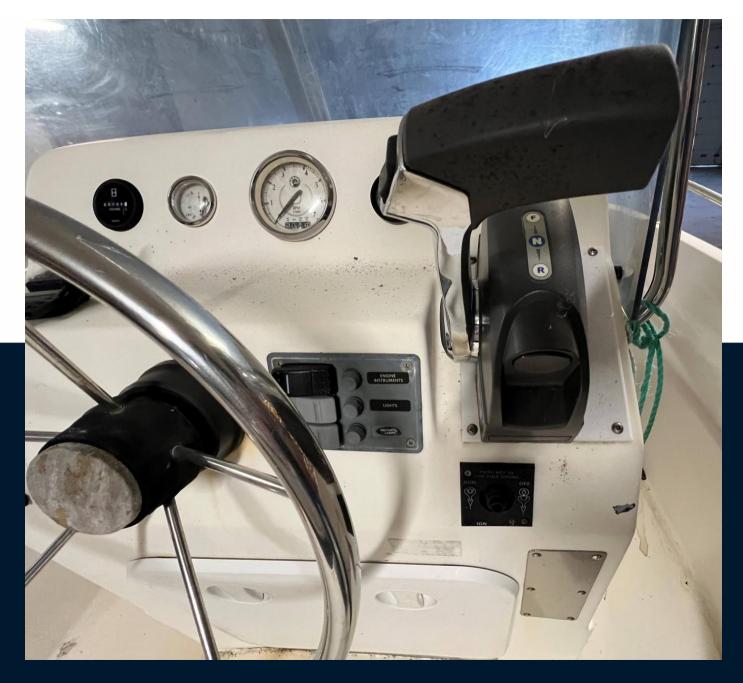

| General            |                                                    |                      |                             |  |
|--------------------|----------------------------------------------------|----------------------|-----------------------------|--|
| TYPE<br>motor boat | brand<br>kelt                                      | MODEL<br>Sunbird 160 |                             |  |
| Engine room        |                                                    |                      |                             |  |
| engine<br>Evinrude | NUMBER OF ENGINES HORSE POWER (CV) $1 \times 50.0$ | engine hours<br>150  | <sup>FUEL</sup><br>gasoline |  |