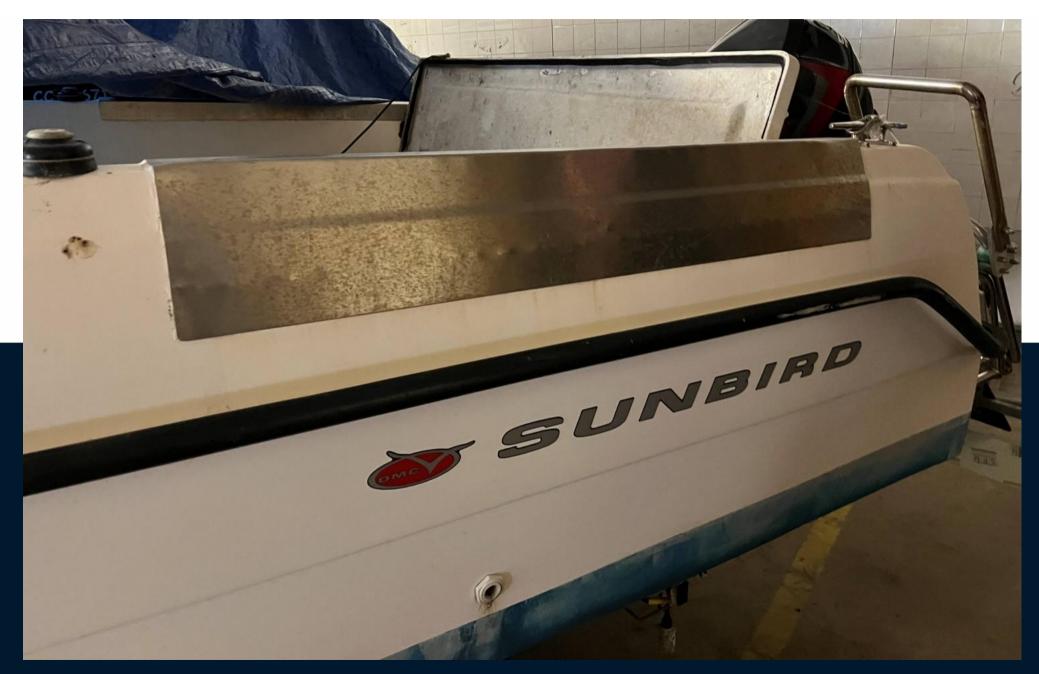

| General            |                                                    |                      |                             |  |
|--------------------|----------------------------------------------------|----------------------|-----------------------------|--|
| TYPE<br>motor boat | brand<br>kelt                                      | MODEL<br>Sunbird 160 |                             |  |
| Engine room        |                                                    |                      |                             |  |
| engine<br>Evinrude | NUMBER OF ENGINES HORSE POWER (CV) $1 \times 50.0$ | engine hours<br>150  | <sup>FUEL</sup><br>gasoline |  |