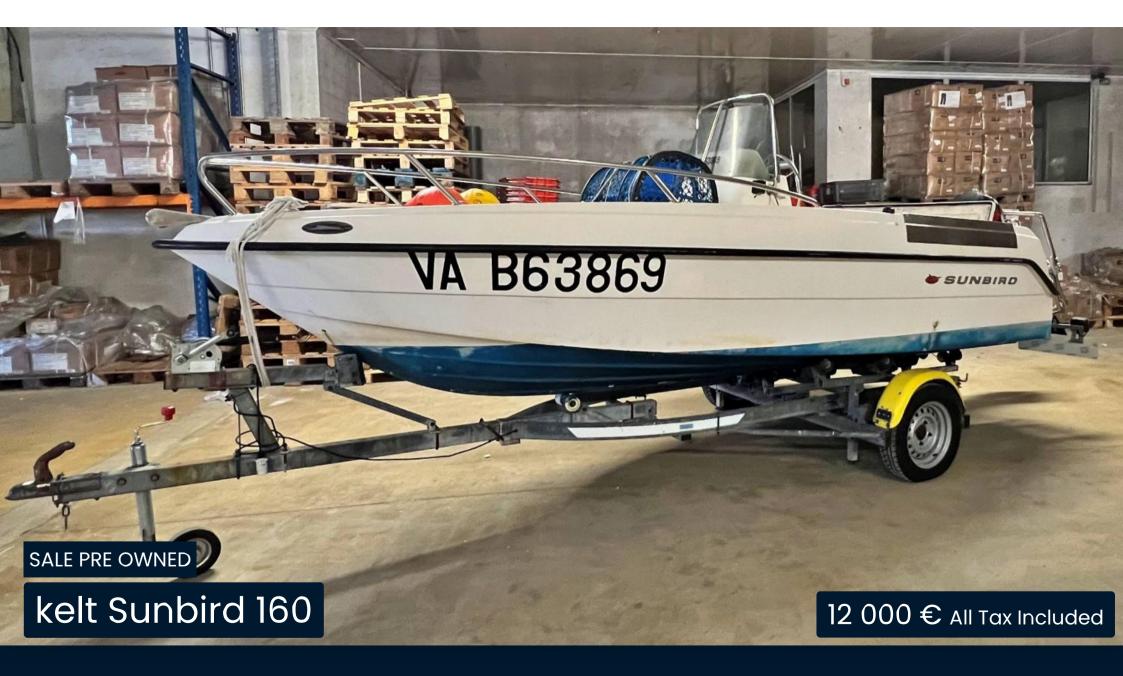

## Specifications

| YEAR                | LENGTH       | WIDTH       | DRAFT |
|---------------------|--------------|-------------|-------|
| 2017                | 4.82         | 1.91        | 0.60  |
| ENGINE MANUFACTURER | ENGINE HOURS | HORSE POWER |       |
| Evinrude            | 150          | 1 X 50.0 CV |       |

| General            |                                                    |                      |                             |  |
|--------------------|----------------------------------------------------|----------------------|-----------------------------|--|
| TYPE<br>motor boat | brand<br>kelt                                      | MODEL<br>Sunbird 160 |                             |  |
| Engine room        |                                                    |                      |                             |  |
| engine<br>Evinrude | NUMBER OF ENGINES HORSE POWER (CV) $1 \times 50.0$ | engine hours<br>150  | <sup>FUEL</sup><br>gasoline |  |