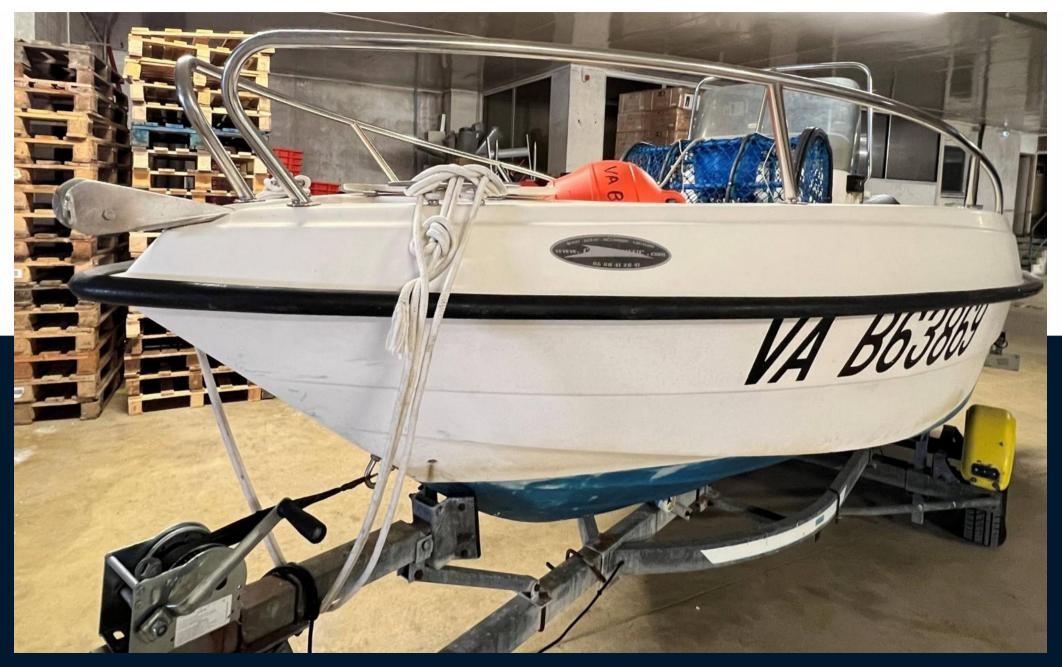

## Specifications

| YEAR                | LENGTH       | WIDTH       | DRAFT |
|---------------------|--------------|-------------|-------|
| 2017                | 4.82         | 1.91        | 0.60  |
| ENGINE MANUFACTURER | ENGINE HOURS | HORSE POWER |       |
| Evinrude            | 150          | 1 X 50.0 CV |       |

| General            |                                                    |                      |                             |  |
|--------------------|----------------------------------------------------|----------------------|-----------------------------|--|
| TYPE<br>motor boat | brand<br>kelt                                      | MODEL<br>Sunbird 160 |                             |  |
| Engine room        |                                                    |                      |                             |  |
| engine<br>Evinrude | NUMBER OF ENGINES HORSE POWER (CV) $1 \times 50.0$ | engine hours<br>150  | <sup>FUEL</sup><br>gasoline |  |