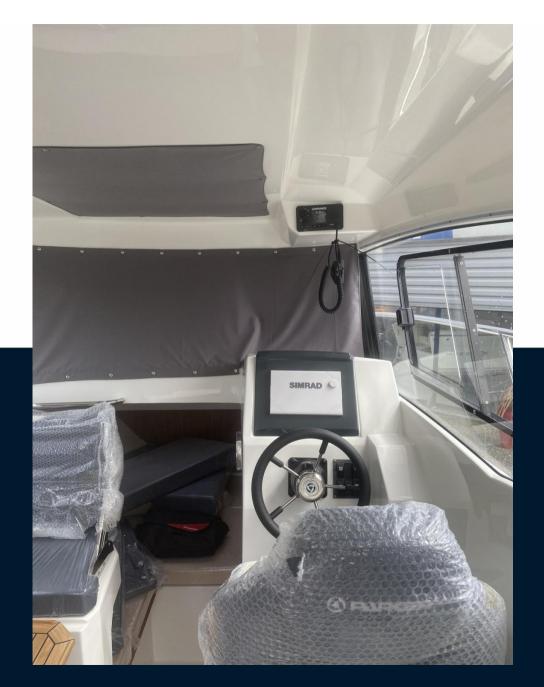

## Specifications

| YEAR   | LENGTH              | WIDTH        | DRAFT |
|--------|---------------------|--------------|-------|
| 2022   | 6.45                | 2.45         | 0.37  |
| CABINS | ENGINE MANUFACTURER | HORSE POWER  |       |
| 1      | Suzuki              | 1 X 140.0 CV |       |

| General               |                                                     |                             |
|-----------------------|-----------------------------------------------------|-----------------------------|
| TYPE<br>motor boat    | BRAND<br>parker                                     | MODEL<br>Parker 660 weekend |
| Building / facilities |                                                     |                             |
| AMOUNT OF CABINS      |                                                     |                             |
| Engine room           |                                                     |                             |
| engine<br>Suzuki      | NUMBER OF ENGINES HORSE POWER (CV) $1 \times 140.0$ | FUEL<br>gasoline            |