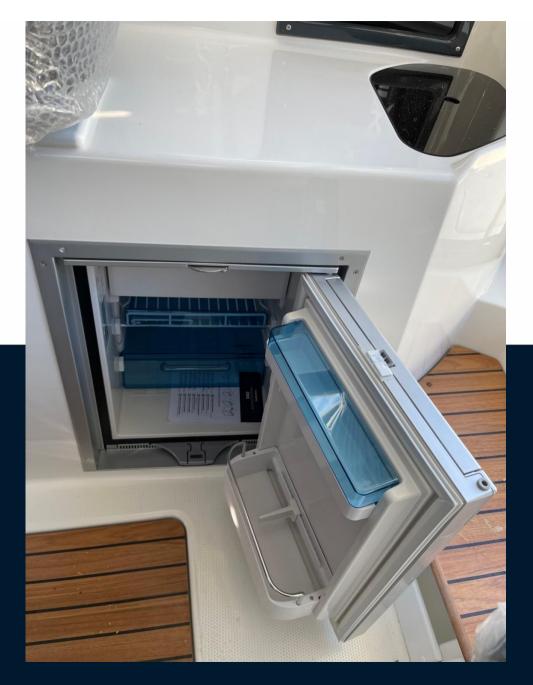

## Specifications

| YEAR   | LENGTH              | WIDTH        | DRAFT |
|--------|---------------------|--------------|-------|
| 2022   | 6.45                | 2.45         | 0.37  |
| CABINS | ENGINE MANUFACTURER | HORSE POWER  |       |
| 1      | Suzuki              | 1 X 140.0 CV |       |

| General               |                                                     |                             |
|-----------------------|-----------------------------------------------------|-----------------------------|
| TYPE<br>motor boat    | BRAND<br>parker                                     | MODEL<br>Parker 660 weekend |
| Building / facilities |                                                     |                             |
| AMOUNT OF CABINS      |                                                     |                             |
| Engine room           |                                                     |                             |
| engine<br>Suzuki      | NUMBER OF ENGINES HORSE POWER (CV) $1 \times 140.0$ | FUEL<br>gasoline            |