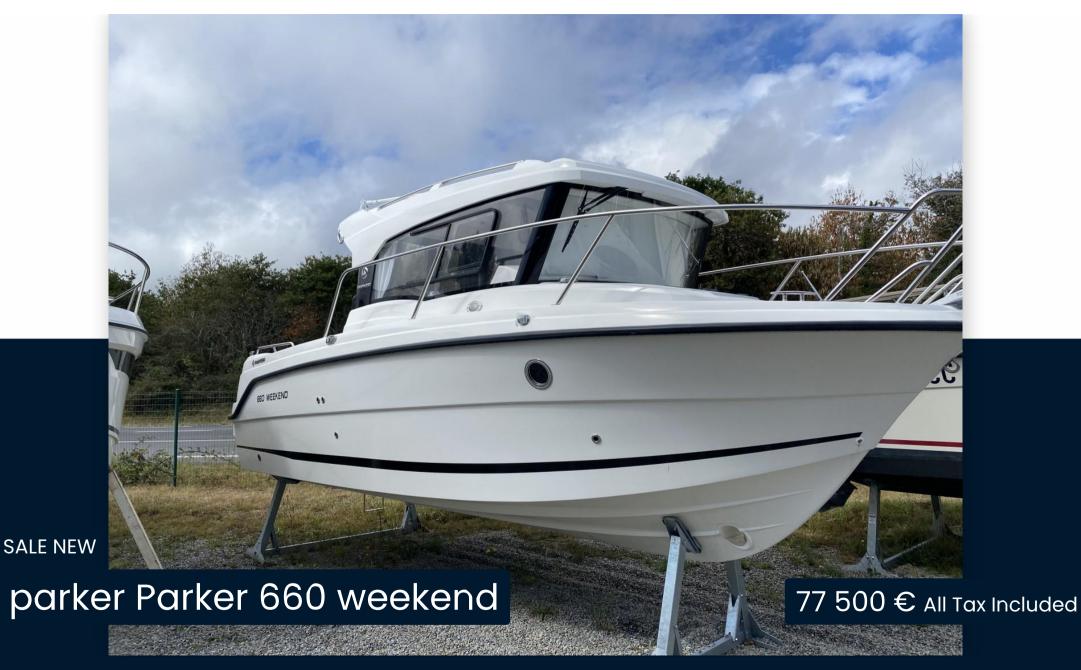

## Specifications

| YEAR   | LENGTH              | WIDTH        | DRAFT |
|--------|---------------------|--------------|-------|
| 2022   | 6.45                | 2.45         | 0.37  |
| CABINS | ENGINE MANUFACTURER | HORSE POWER  |       |
| 1      | Suzuki              | 1 X 140.0 CV |       |

| General               |                                                     |                             |
|-----------------------|-----------------------------------------------------|-----------------------------|
| TYPE<br>motor boat    | BRAND<br>parker                                     | MODEL<br>Parker 660 weekend |
| Building / facilities |                                                     |                             |
| AMOUNT OF CABINS      |                                                     |                             |
| Engine room           |                                                     |                             |
| engine<br>Suzuki      | NUMBER OF ENGINES HORSE POWER (CV) $1 \times 140.0$ | FUEL<br>gasoline            |