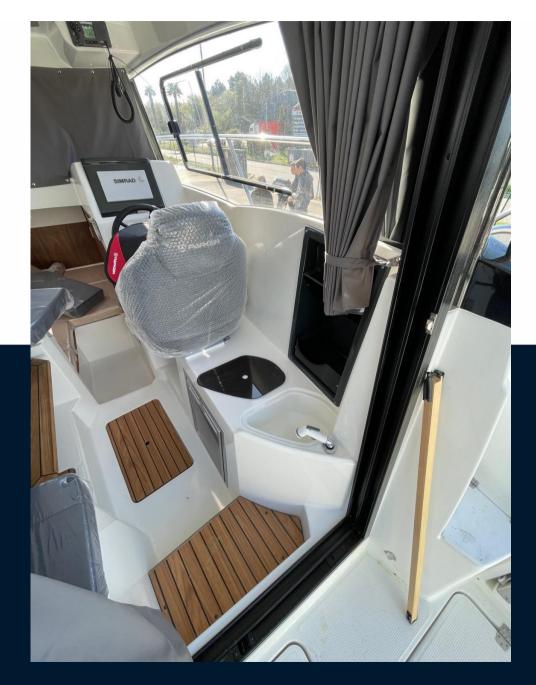

| General               |                                                     |                             |
|-----------------------|-----------------------------------------------------|-----------------------------|
| TYPE<br>motor boat    | BRAND<br>parker                                     | MODEL<br>Parker 660 weekend |
| Building / facilities |                                                     |                             |
| AMOUNT OF CABINS      |                                                     |                             |
| Engine room           |                                                     |                             |
| engine<br>Suzuki      | NUMBER OF ENGINES HORSE POWER (CV) $1 \times 140.0$ | FUEL<br>gasoline            |