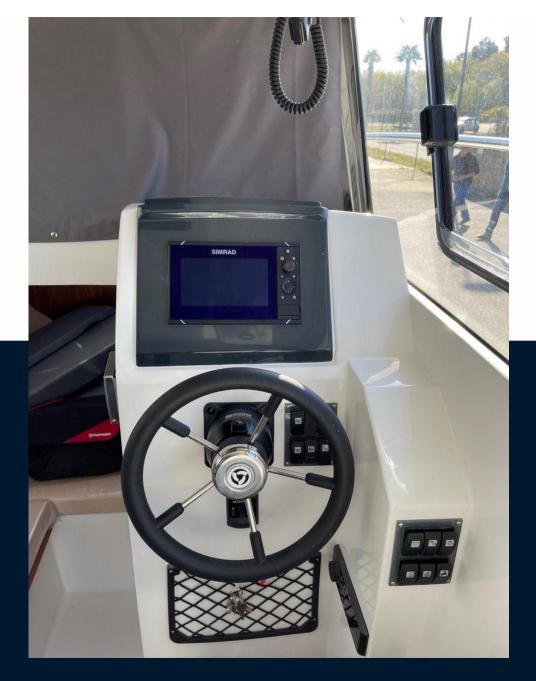

## Specifications

| YEAR   | LENGTH              | WIDTH        | DRAFT |
|--------|---------------------|--------------|-------|
| 2022   | 6.45                | 2.45         | 0.37  |
| CABINS | ENGINE MANUFACTURER | HORSE POWER  |       |
| 1      | Suzuki              | 1 X 140.0 CV |       |

| General               |                                                     |                             |
|-----------------------|-----------------------------------------------------|-----------------------------|
| TYPE<br>motor boat    | BRAND<br>parker                                     | MODEL<br>Parker 660 weekend |
| Building / facilities |                                                     |                             |
| AMOUNT OF CABINS      |                                                     |                             |
| Engine room           |                                                     |                             |
| engine<br>Suzuki      | NUMBER OF ENGINES HORSE POWER (CV) $1 \times 140.0$ | FUEL<br>gasoline            |