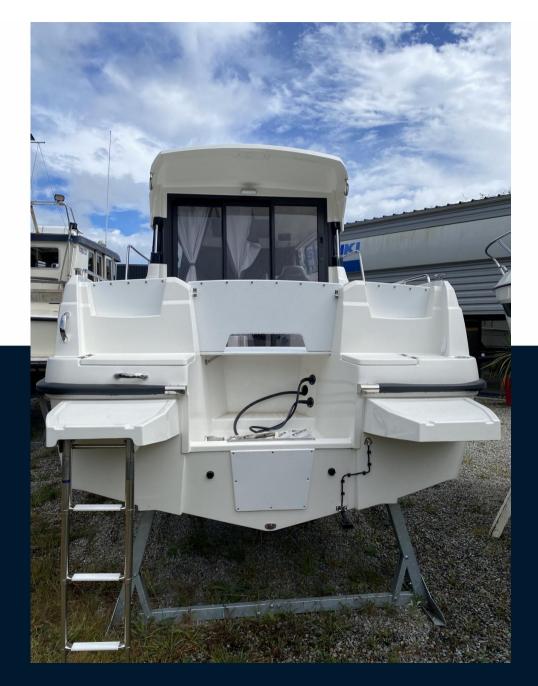

1 X 140.0 CV |       |



| General               |                                                     |                             |
|-----------------------|-----------------------------------------------------|-----------------------------|
| TYPE<br>motor boat    | BRAND<br>parker                                     | MODEL<br>Parker 660 weekend |
| Building / facilities |                                                     |                             |
| AMOUNT OF CABINS      |                                                     |                             |
| Engine room           |                                                     |                             |
| engine<br>Suzuki      | NUMBER OF ENGINES HORSE POWER (CV) $1 \times 140.0$ | FUEL<br>gasoline            |































contact@mareehaute.bzh