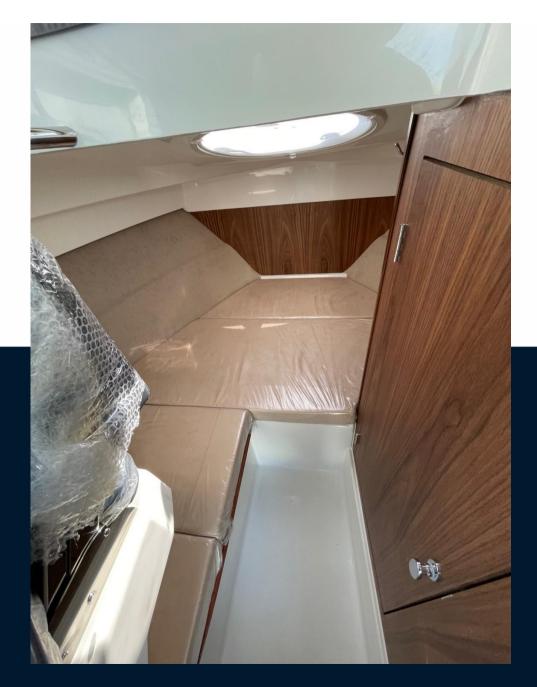

## Specifications

| YEAR   | LENGTH              | WIDTH        | DRAFT |
|--------|---------------------|--------------|-------|
| 2022   | 6.45                | 2.45         | 0.37  |
| CABINS | ENGINE MANUFACTURER | HORSE POWER  |       |
| 1      | Suzuki              | 1 X 140.0 CV |       |

| General               |                                                     |                             |
|-----------------------|-----------------------------------------------------|-----------------------------|
| TYPE<br>motor boat    | BRAND<br>parker                                     | MODEL<br>Parker 660 weekend |
| Building / facilities |                                                     |                             |
| AMOUNT OF CABINS      |                                                     |                             |
| Engine room           |                                                     |                             |
| engine<br>Suzuki      | NUMBER OF ENGINES HORSE POWER (CV) $1 \times 140.0$ | FUEL<br>gasoline            |