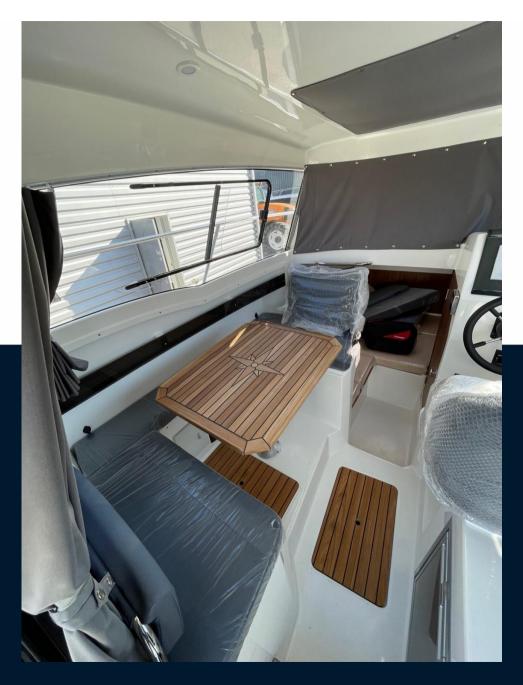

## Specifications

| YEAR   | LENGTH              | WIDTH        | DRAFT |
|--------|---------------------|--------------|-------|
| 2022   | 6.45                | 2.45         | 0.37  |
| CABINS | ENGINE MANUFACTURER | HORSE POWER  |       |
| 1      | Suzuki              | 1 X 140.0 CV |       |

| General               |                                                     |                             |
|-----------------------|-----------------------------------------------------|-----------------------------|
| TYPE<br>motor boat    | BRAND<br>parker                                     | MODEL<br>Parker 660 weekend |
| Building / facilities |                                                     |                             |
| AMOUNT OF CABINS      |                                                     |                             |
| Engine room           |                                                     |                             |
| engine<br>Suzuki      | NUMBER OF ENGINES HORSE POWER (CV) $1 \times 140.0$ | FUEL<br>gasoline            |