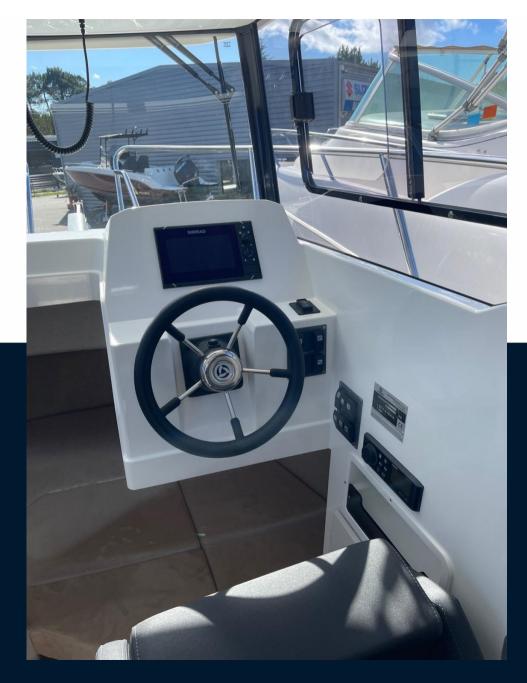

# Specifications

| YEAR   | LENGTH              | WIDTH        | DRAFT |
|--------|---------------------|--------------|-------|
| 2022   | 6.55                | 0.00         | 0.23  |
| CABINS | ENGINE MANUFACTURER | HORSE POWER  |       |
| 1      | Suzuki              | 1 X 140.0 CV |       |

| General               |                                                     |                                |
|-----------------------|-----------------------------------------------------|--------------------------------|
| TYPE<br>motor boat    | BRAND<br>parker                                     | MODEL<br>Parker 700 pilothouse |
| Building / facilities |                                                     |                                |
| AMOUNT OF CABINS      |                                                     |                                |
| Engine room           |                                                     |                                |
| engine<br>Suzuki      | NUMBER OF ENGINES HORSE POWER (CV) $1 \times 140.0$ | FUEL<br>gasoline               |