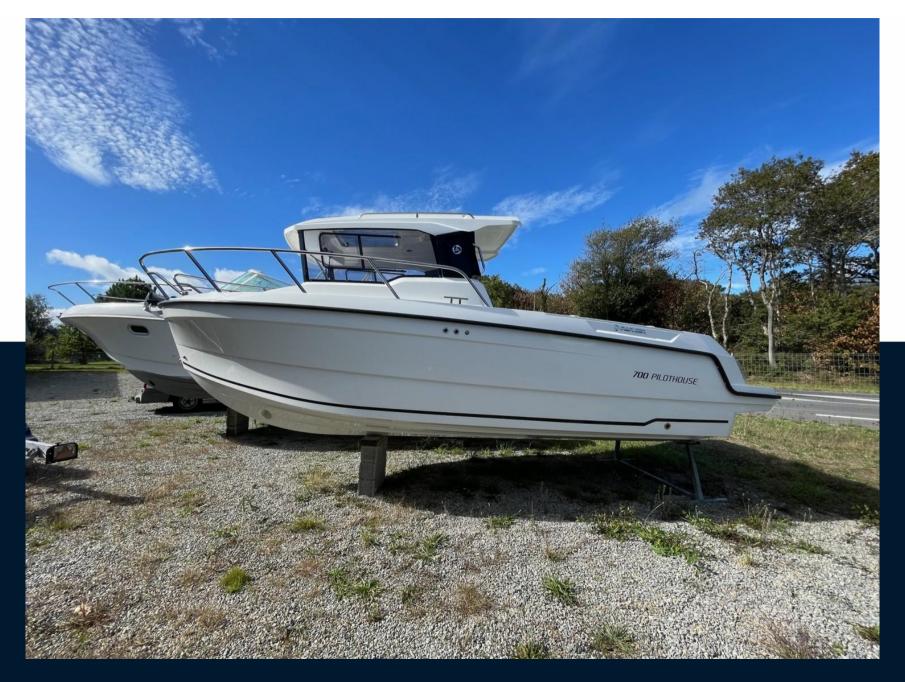

#### Parker Parker 700 Pilothouse

# Specifications

| YEAR   | LENGTH              | WIDTH        | DRAFT |
|--------|---------------------|--------------|-------|
| 2022   | 6.55                | 0.00         | 0.23  |
| CABINS | ENGINE MANUFACTURER | HORSE POWER  |       |
| 1      | Suzuki              | 1 X 140.0 CV |       |