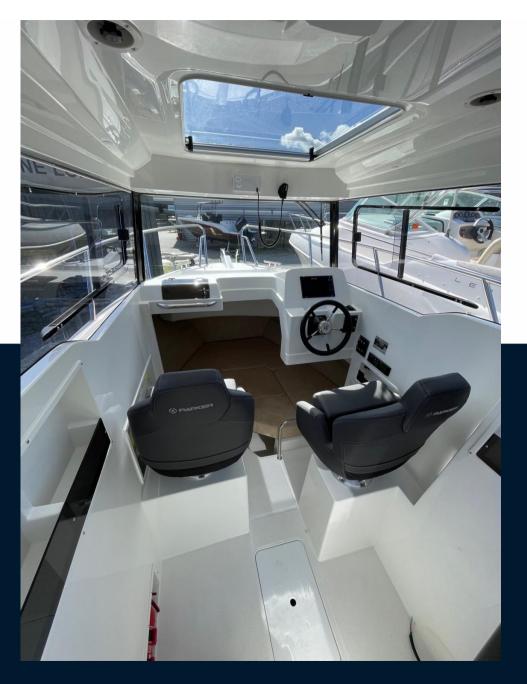

# Specifications

| YEAR   | LENGTH              | WIDTH        | DRAFT |
|--------|---------------------|--------------|-------|
| 2022   | 6.55                | 0.00         | 0.23  |
| CABINS | ENGINE MANUFACTURER | HORSE POWER  |       |
| 1      | Suzuki              | 1 X 140.0 CV |       |

| General               |                                                     |                                |
|-----------------------|-----------------------------------------------------|--------------------------------|
| TYPE<br>motor boat    | BRAND<br>parker                                     | MODEL<br>Parker 700 pilothouse |
| Building / facilities |                                                     |                                |
| AMOUNT OF CABINS      |                                                     |                                |
| Engine room           |                                                     |                                |
| engine<br>Suzuki      | NUMBER OF ENGINES HORSE POWER (CV) $1 \times 140.0$ | FUEL<br>gasoline               |