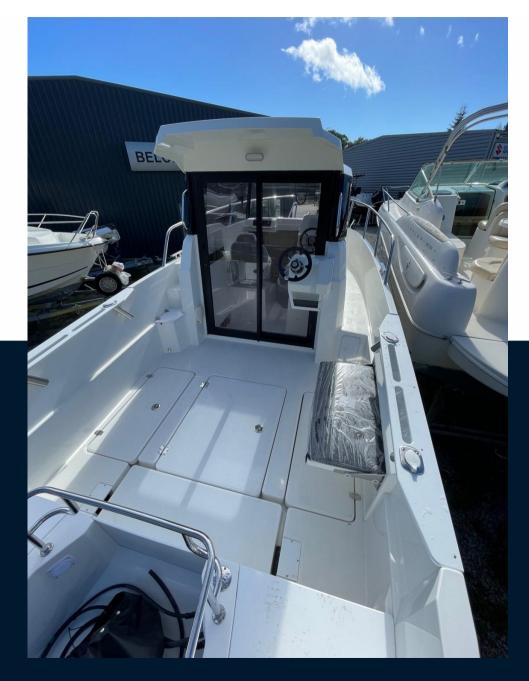

# Specifications

| YEAR   | LENGTH              | WIDTH        | DRAFT |
|--------|---------------------|--------------|-------|
| 2022   | 6.55                | 0.00         | 0.23  |
| CABINS | ENGINE MANUFACTURER | HORSE POWER  |       |
| 1      | Suzuki              | 1 X 140.0 CV |       |

| General               |                                                     |                                |
|-----------------------|-----------------------------------------------------|--------------------------------|
| TYPE<br>motor boat    | BRAND<br>parker                                     | MODEL<br>Parker 700 pilothouse |
| Building / facilities |                                                     |                                |
| AMOUNT OF CABINS      |                                                     |                                |
| Engine room           |                                                     |                                |
| engine<br>Suzuki      | NUMBER OF ENGINES HORSE POWER (CV) $1 \times 140.0$ | FUEL<br>gasoline               |