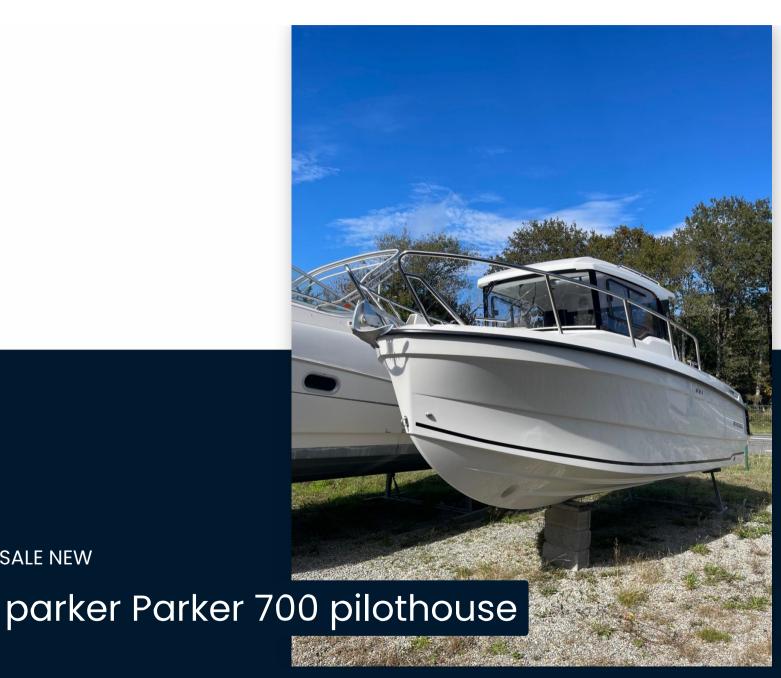

SALE NEW

#### Parker Parker 700 Pilothouse

# Specifications

| YEAR   | LENGTH              | WIDTH        | DRAFT |
|--------|---------------------|--------------|-------|
| 2022   | 6.55                | 0.00         | 0.23  |
| CABINS | ENGINE MANUFACTURER | HORSE POWER  |       |
| 1      | Suzuki              | 1 X 140.0 CV |       |