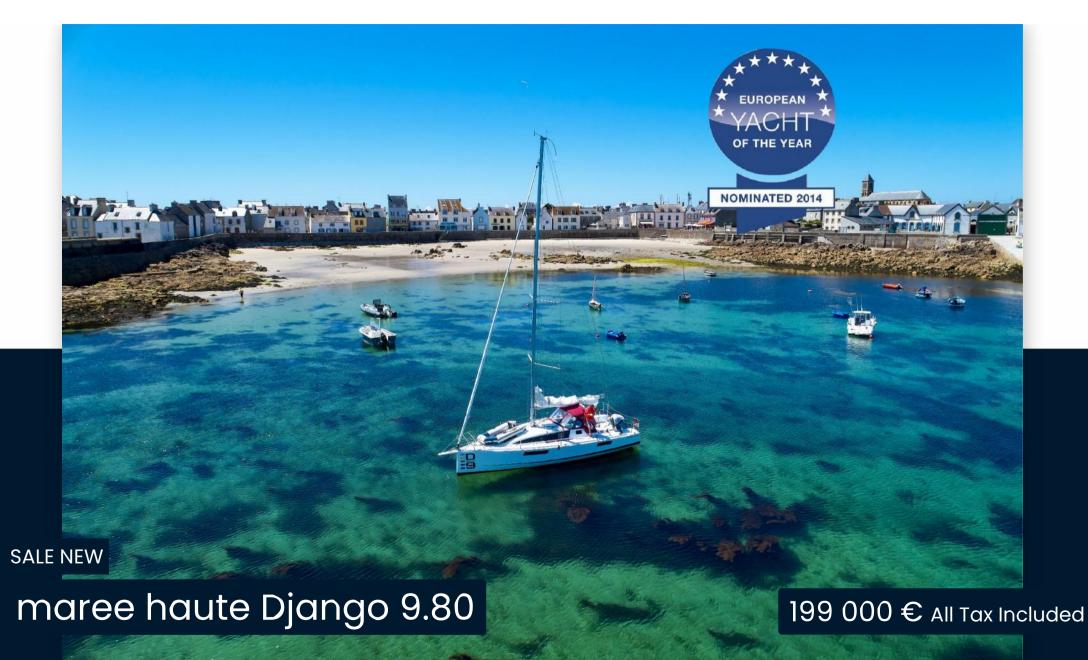

#### Specifications

| LENGTH              | WIDTH       | DRAFT | CABINS |
|---------------------|-------------|-------|--------|
| 9.80                | 3.60        | 1.60  | 2      |
| ENGINE MANUFACTURER | HORSE POWER |       |        |
| Yanmar              | 1 X 20.0 CV |       |        |

| General               |                                                    |                      |  |
|-----------------------|----------------------------------------------------|----------------------|--|
| TYPE<br>Voilier       | BRAND<br>maree haute                               | MODEL<br>Django 9.80 |  |
| Building / facilities |                                                    |                      |  |
| AMOUNT OF CABINS      |                                                    |                      |  |
| Engine room           |                                                    |                      |  |
| engine<br>Yanmar      | NUMBER OF ENGINES HORSE POWER (CV) $1 \times 20.0$ | FUEL<br>Diesel       |  |