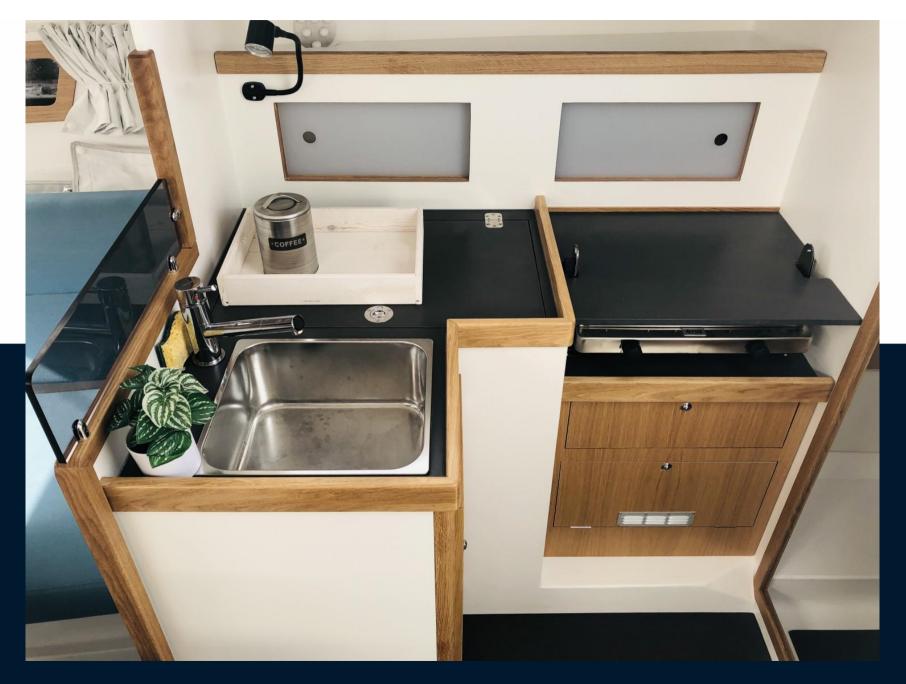

| 1 X 20.0 CV |       |        |



| General               |                                                    |                      |  |
|-----------------------|----------------------------------------------------|----------------------|--|
| TYPE<br>Voilier       | BRAND<br>maree haute                               | MODEL<br>Django 9.80 |  |
| Building / facilities |                                                    |                      |  |
| AMOUNT OF CABINS      |                                                    |                      |  |
| Engine room           |                                                    |                      |  |
| engine<br>Yanmar      | NUMBER OF ENGINES HORSE POWER (CV) $1 \times 20.0$ | FUEL<br>Diesel       |  |























#### PLANS D'AMENAGEMENTS