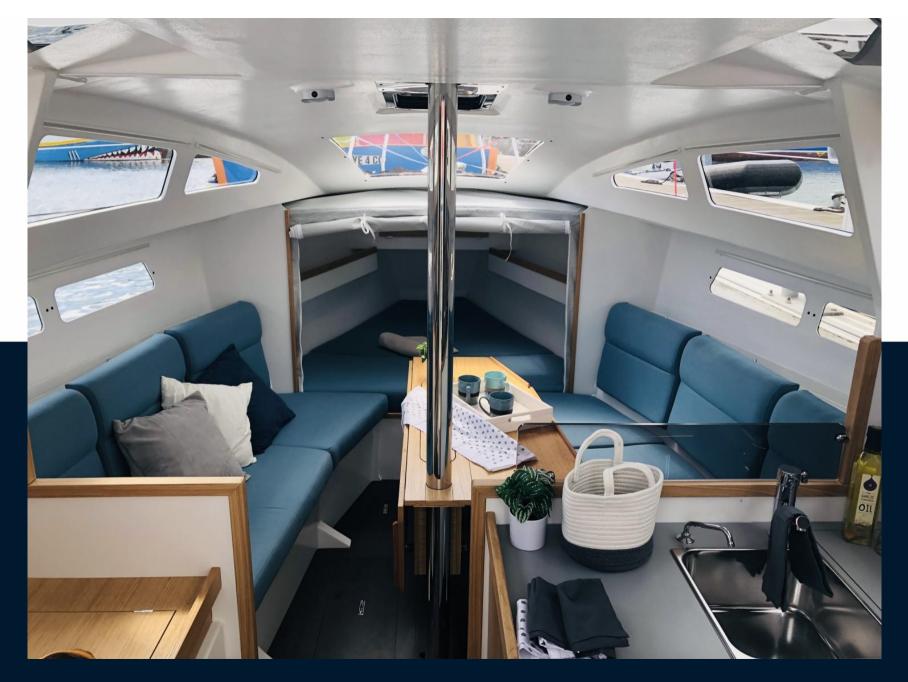

| 1 X 20.0 CV |       |        |



| General               |                                                    |                      |  |
|-----------------------|----------------------------------------------------|----------------------|--|
| TYPE<br>Voilier       | BRAND<br>maree haute                               | MODEL<br>Django 9.80 |  |
| Building / facilities |                                                    |                      |  |
| AMOUNT OF CABINS      |                                                    |                      |  |
| Engine room           |                                                    |                      |  |
| engine<br>Yanmar      | NUMBER OF ENGINES HORSE POWER (CV) $1 \times 20.0$ | FUEL<br>Diesel       |  |























#### PLANS D'AMENAGEMENTS