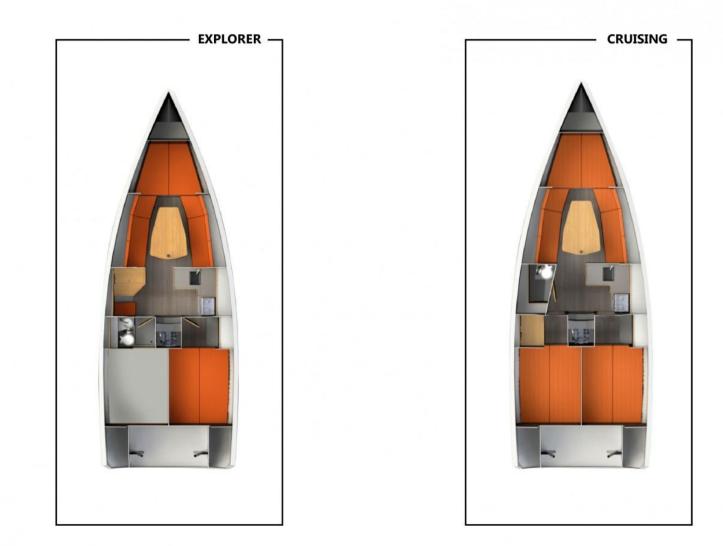

|        |



| General               |                                                    |                      |  |
|-----------------------|----------------------------------------------------|----------------------|--|
| TYPE<br>Voilier       | BRAND<br>maree haute                               | MODEL<br>Django 9.80 |  |
| Building / facilities |                                                    |                      |  |
| AMOUNT OF CABINS      |                                                    |                      |  |
| Engine room           |                                                    |                      |  |
| engine<br>Yanmar      | NUMBER OF ENGINES HORSE POWER (CV) $1 \times 20.0$ | FUEL<br>Diesel       |  |























#### PLANS D'AMENAGEMENTS