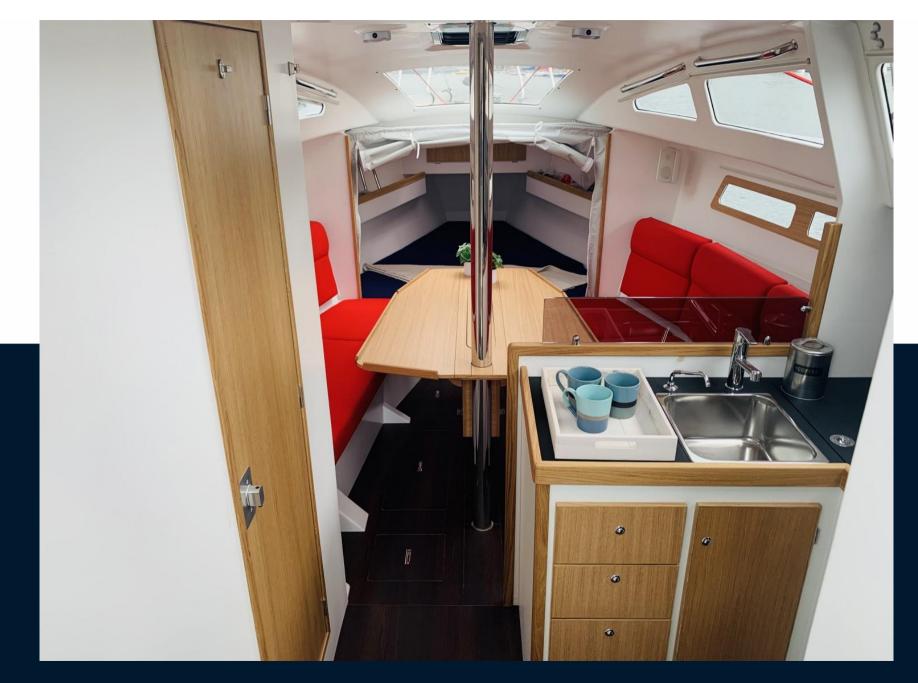

nmar              | 1 X 20.0 CV |       |        |



| General               |                                                    |                      |  |
|-----------------------|----------------------------------------------------|----------------------|--|
| TYPE<br>Voilier       | BRAND<br>maree haute                               | MODEL<br>Django 9.80 |  |
| Building / facilities |                                                    |                      |  |
| AMOUNT OF CABINS      |                                                    |                      |  |
| Engine room           |                                                    |                      |  |
| engine<br>Yanmar      | NUMBER OF ENGINES HORSE POWER (CV) $1 \times 20.0$ | FUEL<br>Diesel       |  |























#### PLANS D'AMENAGEMENTS