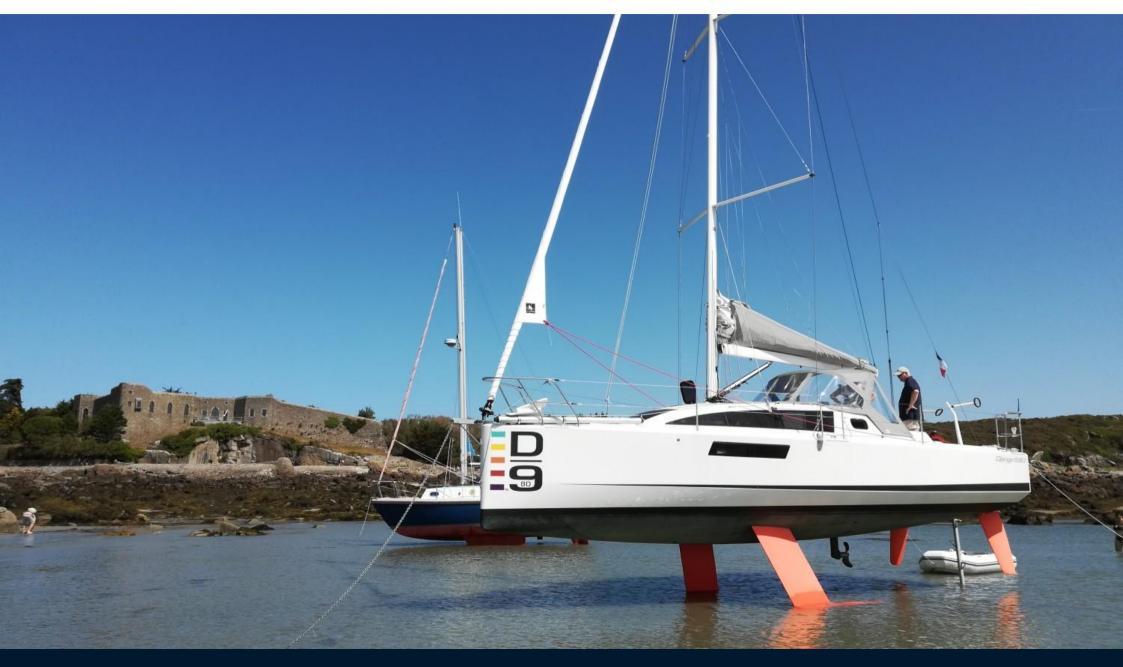

#### Specifications

| LENGTH              | WIDTH       | DRAFT | CABINS |
|---------------------|-------------|-------|--------|
| 9.80                | 3.60        | 1.60  | 2      |
| ENGINE MANUFACTURER | HORSE POWER |       |        |
| Yanmar              | 1 X 20.0 CV |       |        |

| General               |                                                    |                      |  |
|-----------------------|----------------------------------------------------|----------------------|--|
| TYPE<br>Voilier       | BRAND<br>maree haute                               | MODEL<br>Django 9.80 |  |
| Building / facilities |                                                    |                      |  |
| AMOUNT OF CABINS      |                                                    |                      |  |
| Engine room           |                                                    |                      |  |
| engine<br>Yanmar      | NUMBER OF ENGINES HORSE POWER (CV) $1 \times 20.0$ | FUEL<br>Diesel       |  |