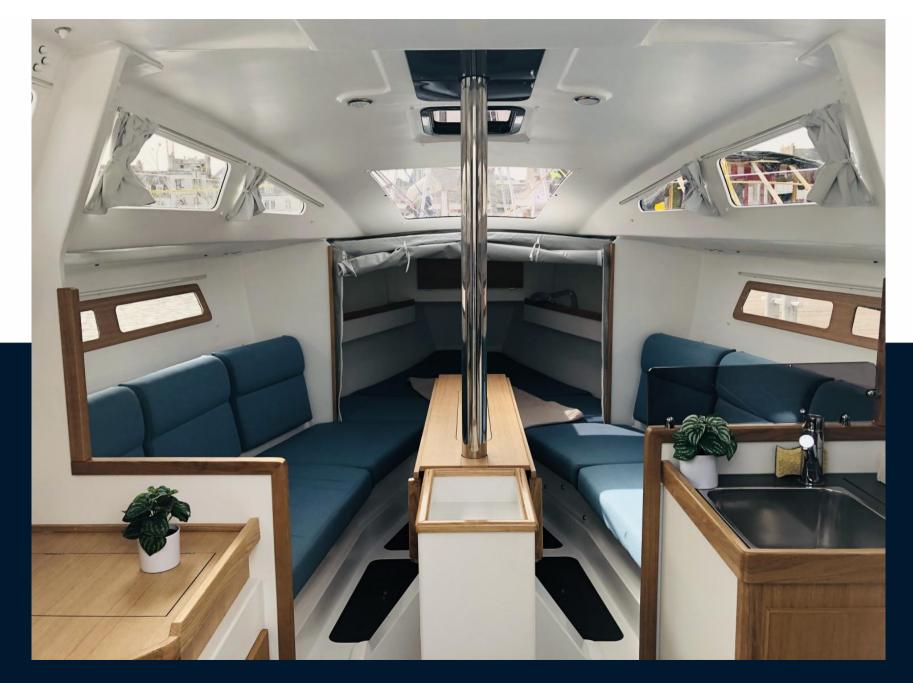

| Yanmar              | 1 X 20.0 CV |       |        |



| General               |                                                    |                      |  |
|-----------------------|----------------------------------------------------|----------------------|--|
| TYPE<br>Voilier       | BRAND<br>maree haute                               | MODEL<br>Django 9.80 |  |
| Building / facilities |                                                    |                      |  |
| AMOUNT OF CABINS      |                                                    |                      |  |
| Engine room           |                                                    |                      |  |
| engine<br>Yanmar      | NUMBER OF ENGINES HORSE POWER (CV) $1 \times 20.0$ | FUEL<br>Diesel       |  |























#### PLANS D'AMENAGEMENTS