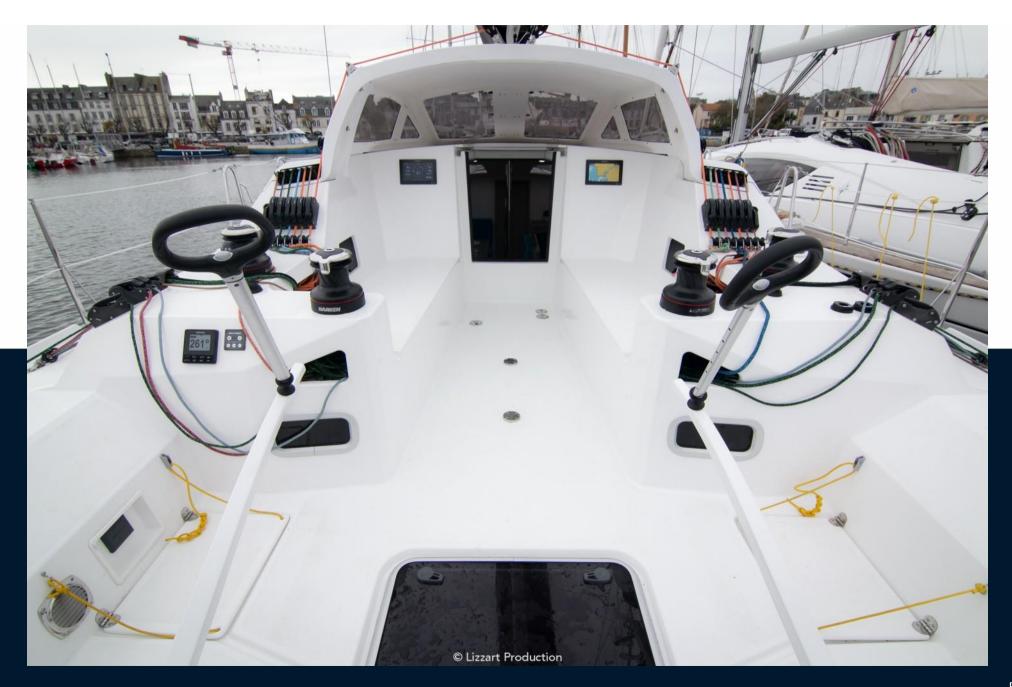

|        |                     |

1 X 45.0 CV



| General               |                                                    |                       |  |
|-----------------------|----------------------------------------------------|-----------------------|--|
| TYPE<br>Voilier       | BRAND<br>maree haute                               | MODEL<br>Django 12.70 |  |
| Building / facilities |                                                    |                       |  |
| AMOUNT OF CABINS      |                                                    |                       |  |
| Engine room           |                                                    |                       |  |
| engine<br>Yanmar      | NUMBER OF ENGINES HORSE POWER (CV) $1 \times 45.0$ | FUEL<br>Diesel        |  |































### PLANS D'AMENAGEMENTS