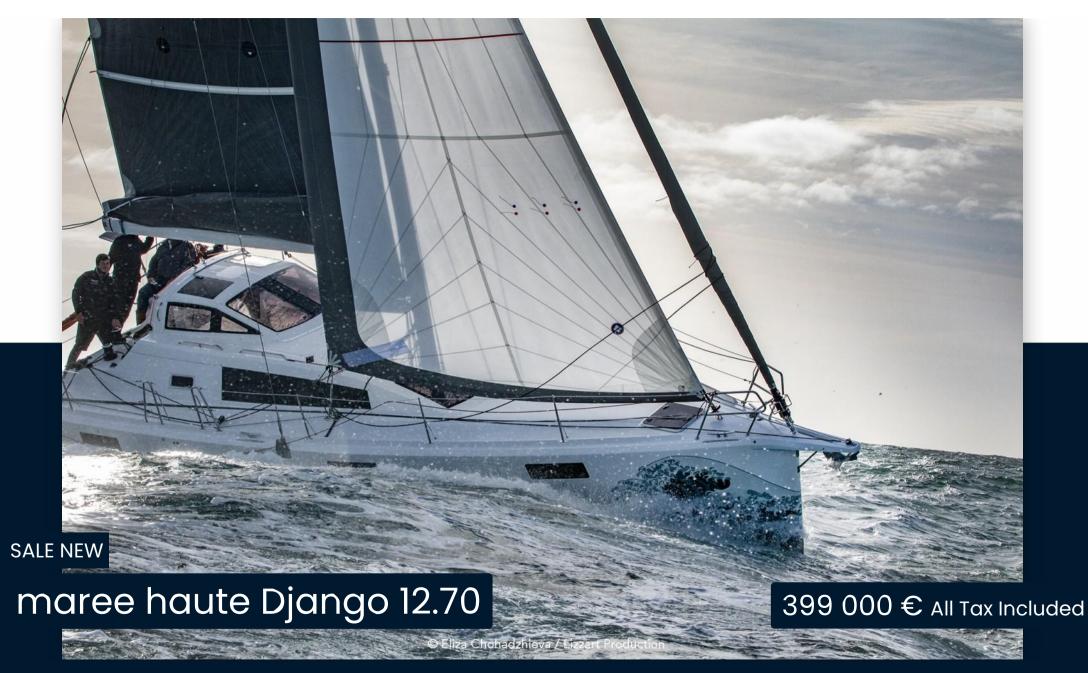

#### Specifications

| LENGTH      | WIDTH | CABINS | ENGINE MANUFACTURER |
|-------------|-------|--------|---------------------|
| 12.46       | 4.35  | 3      | Yanmar              |
|             | -     |        |                     |
| HORSE POWER |       |        |                     |
|             |       |        |                     |

1 X 45.0 CV

| General               |                                                    |                       |  |
|-----------------------|----------------------------------------------------|-----------------------|--|
| TYPE<br>Voilier       | BRAND<br>maree haute                               | MODEL<br>Django 12.70 |  |
| Building / facilities |                                                    |                       |  |
| AMOUNT OF CABINS      |                                                    |                       |  |
| Engine room           |                                                    |                       |  |
| engine<br>Yanmar      | NUMBER OF ENGINES HORSE POWER (CV) $1 \times 45.0$ | FUEL<br>Diesel        |  |