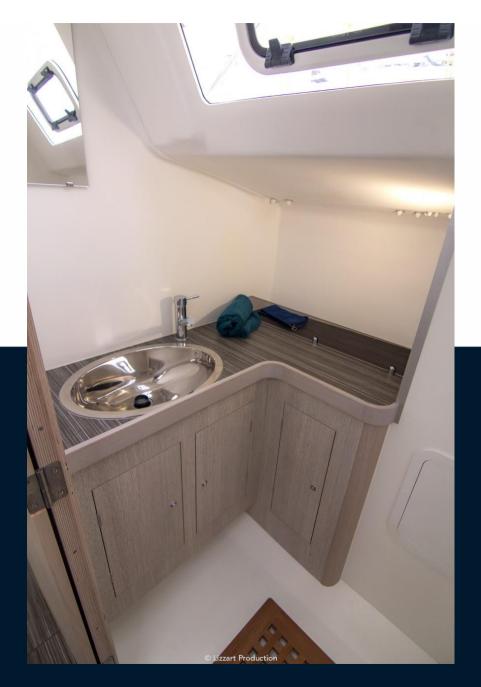

|

1 X 45.0 CV



| General               |                                                    |                       |  |
|-----------------------|----------------------------------------------------|-----------------------|--|
| TYPE<br>Voilier       | BRAND<br>maree haute                               | MODEL<br>Django 12.70 |  |
| Building / facilities |                                                    |                       |  |
| AMOUNT OF CABINS      |                                                    |                       |  |
| Engine room           |                                                    |                       |  |
| engine<br>Yanmar      | NUMBER OF ENGINES HORSE POWER (CV) $1 \times 45.0$ | FUEL<br>Diesel        |  |































### PLANS D'AMENAGEMENTS