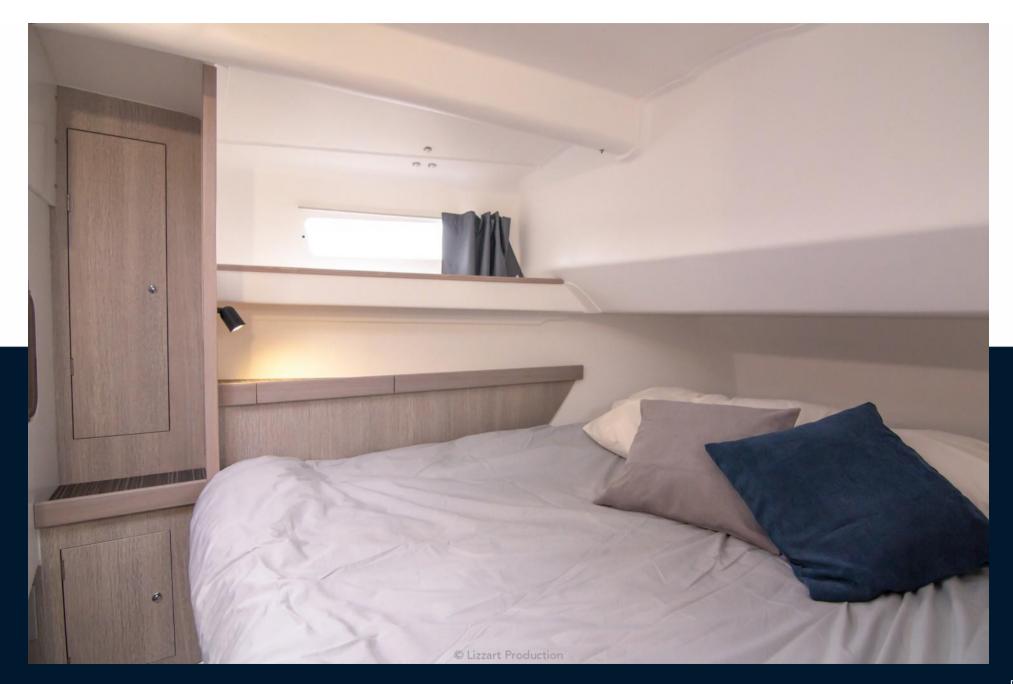

|

1 X 45.0 CV



| General               |                                                    |                       |  |
|-----------------------|----------------------------------------------------|-----------------------|--|
| TYPE<br>Voilier       | BRAND<br>maree haute                               | MODEL<br>Django 12.70 |  |
| Building / facilities |                                                    |                       |  |
| AMOUNT OF CABINS      |                                                    |                       |  |
| Engine room           |                                                    |                       |  |
| engine<br>Yanmar      | NUMBER OF ENGINES HORSE POWER (CV) $1 \times 45.0$ | FUEL<br>Diesel        |  |































### PLANS D'AMENAGEMENTS