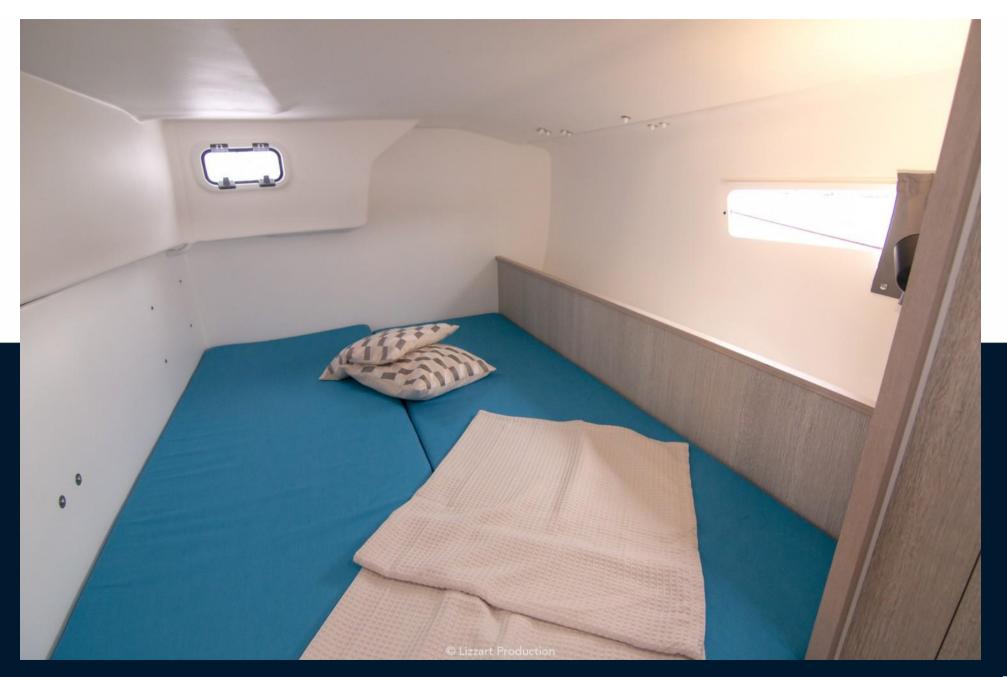

|

1 X 45.0 CV



| General               |                                                    |                       |  |
|-----------------------|----------------------------------------------------|-----------------------|--|
| TYPE<br>Voilier       | BRAND<br>maree haute                               | MODEL<br>Django 12.70 |  |
| Building / facilities |                                                    |                       |  |
| AMOUNT OF CABINS      |                                                    |                       |  |
| Engine room           |                                                    |                       |  |
| engine<br>Yanmar      | NUMBER OF ENGINES HORSE POWER (CV) $1 \times 45.0$ | FUEL<br>Diesel        |  |































### PLANS D'AMENAGEMENTS