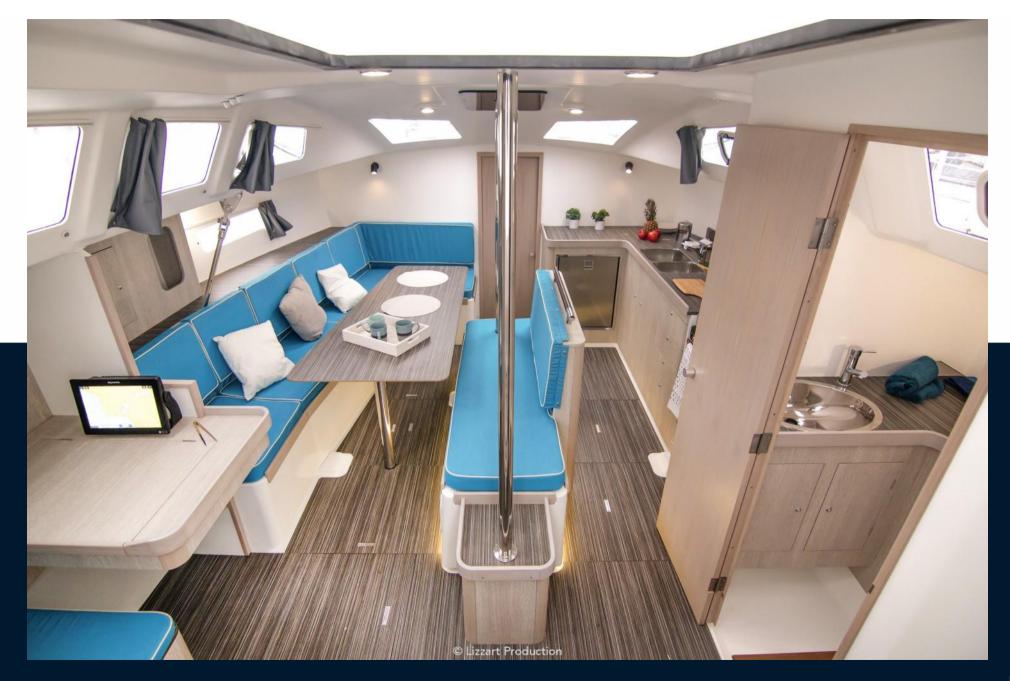

|                     |

1 X 45.0 CV



| General               |                                                    |                       |  |
|-----------------------|----------------------------------------------------|-----------------------|--|
| TYPE<br>Voilier       | BRAND<br>maree haute                               | MODEL<br>Django 12.70 |  |
| Building / facilities |                                                    |                       |  |
| AMOUNT OF CABINS      |                                                    |                       |  |
| Engine room           |                                                    |                       |  |
| engine<br>Yanmar      | NUMBER OF ENGINES HORSE POWER (CV) $1 \times 45.0$ | FUEL<br>Diesel        |  |































### PLANS D'AMENAGEMENTS