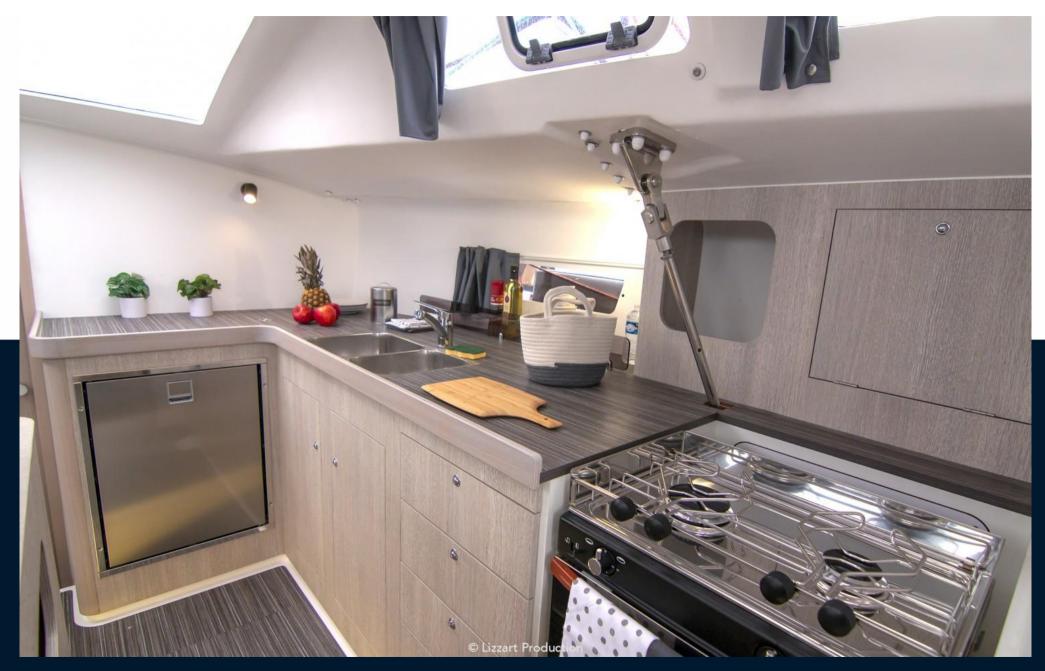

|                     |

1 X 45.0 CV



| General               |                                                    |                       |  |
|-----------------------|----------------------------------------------------|-----------------------|--|
| TYPE<br>Voilier       | BRAND<br>maree haute                               | MODEL<br>Django 12.70 |  |
| Building / facilities |                                                    |                       |  |
| AMOUNT OF CABINS      |                                                    |                       |  |
| Engine room           |                                                    |                       |  |
| engine<br>Yanmar      | NUMBER OF ENGINES HORSE POWER (CV) $1 \times 45.0$ | FUEL<br>Diesel        |  |































### PLANS D'AMENAGEMENTS