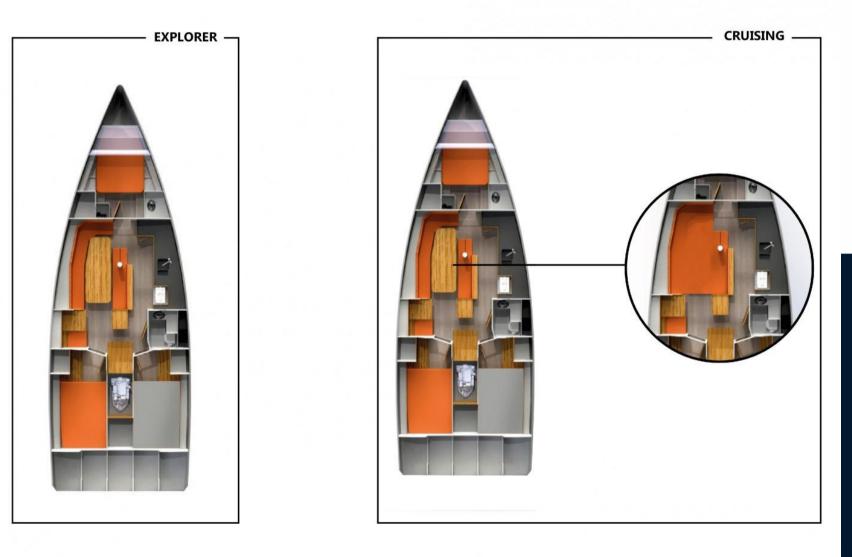

| General               |                                                    |                       |  |
|-----------------------|----------------------------------------------------|-----------------------|--|
| TYPE<br>Voilier       | BRAND<br>maree haute                               | MODEL<br>Django 12.70 |  |
| Building / facilities |                                                    |                       |  |
| AMOUNT OF CABINS      |                                                    |                       |  |
| Engine room           |                                                    |                       |  |
| engine<br>Yanmar      | NUMBER OF ENGINES HORSE POWER (CV) $1 \times 45.0$ | FUEL<br>Diesel        |  |































### PLANS D'AMENAGEMENTS