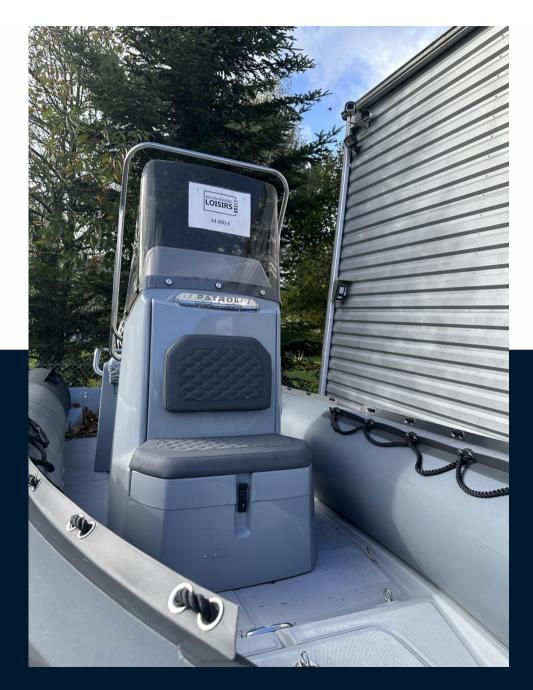

# 37 000 € All Tax Included

SALE NEW

contact@mareehaute.bzh

| brand<br>3d tender                 | MODEL<br>Patrol 600 hypalon                     |                              |
|------------------------------------|-------------------------------------------------|------------------------------|
|                                    |                                                 |                              |
|                                    |                                                 |                              |
| NUMBER OF ENGINES HORSE POWER (CV) | FUEL                                            |                              |
| 1 x 140.0                          | gasoline                                        |                              |
|                                    | 3d tender<br>NUMBER OF ENGINES HORSE POWER (CV) | 3d tender Patrol 600 hypalon |