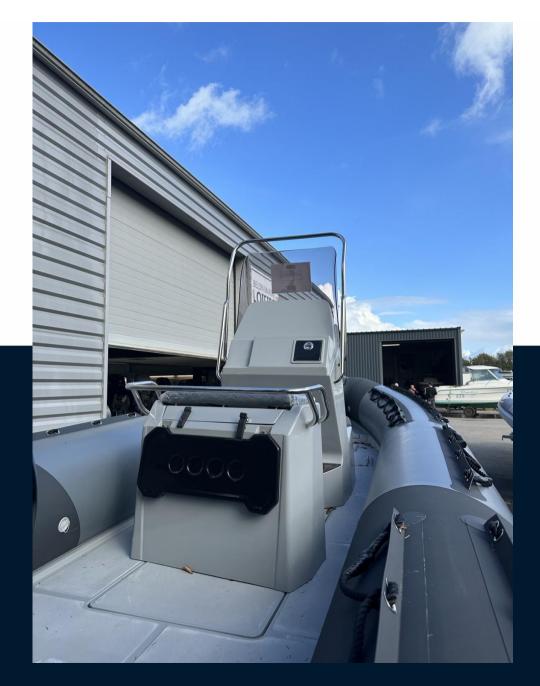

| brand<br>3d tender                 | MODEL<br>Patrol 600 hypalon                     |                              |
|------------------------------------|-------------------------------------------------|------------------------------|
|                                    |                                                 |                              |
|                                    |                                                 |                              |
| NUMBER OF ENGINES HORSE POWER (CV) | FUEL                                            |                              |
| 1 x 140.0                          | gasoline                                        |                              |
|                                    | 3d tender<br>NUMBER OF ENGINES HORSE POWER (CV) | 3d tender Patrol 600 hypalon |