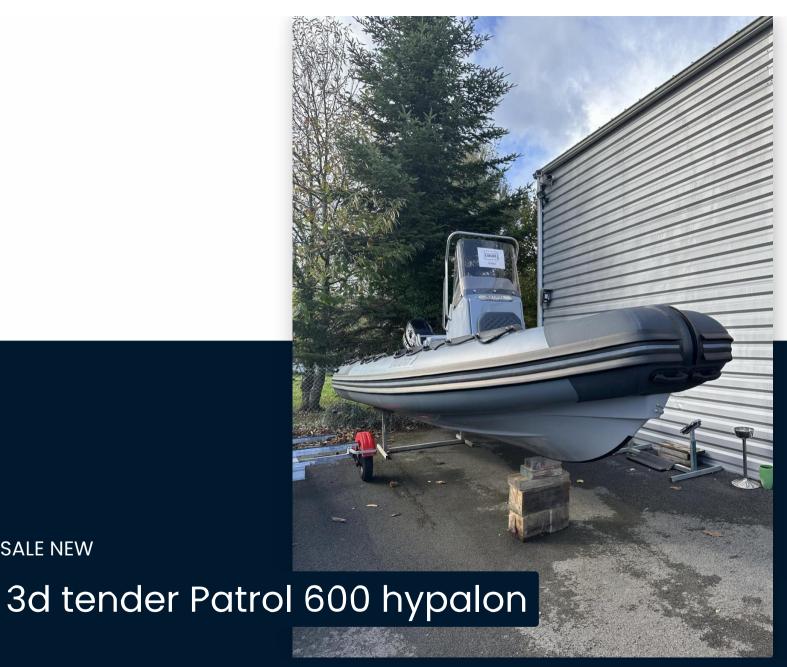

# 37 000 € All Tax Included

SALE NEW

contact@mareehaute.bzh

| brand<br>3d tender                 | MODEL<br>Patrol 600 hypalon                     |                              |
|------------------------------------|-------------------------------------------------|------------------------------|
|                                    |                                                 |                              |
|                                    |                                                 |                              |
| NUMBER OF ENGINES HORSE POWER (CV) | FUEL                                            |                              |
| 1 x 140.0                          | gasoline                                        |                              |
|                                    | 3d tender<br>NUMBER OF ENGINES HORSE POWER (CV) | 3d tender Patrol 600 hypalon |