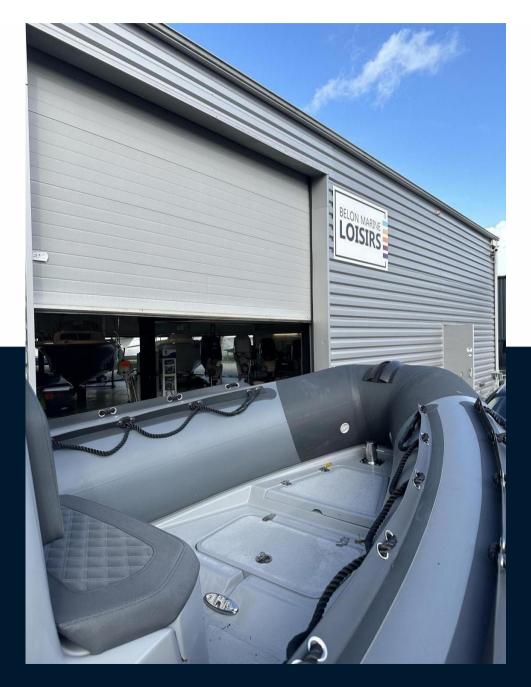

| brand<br>3d tender                 | MODEL<br>Patrol 600 hypalon                     |                              |
|------------------------------------|-------------------------------------------------|------------------------------|
|                                    |                                                 |                              |
|                                    |                                                 |                              |
| NUMBER OF ENGINES HORSE POWER (CV) | FUEL                                            |                              |
| 1 x 140.0                          | gasoline                                        |                              |
|                                    | 3d tender<br>NUMBER OF ENGINES HORSE POWER (CV) | 3d tender Patrol 600 hypalon |