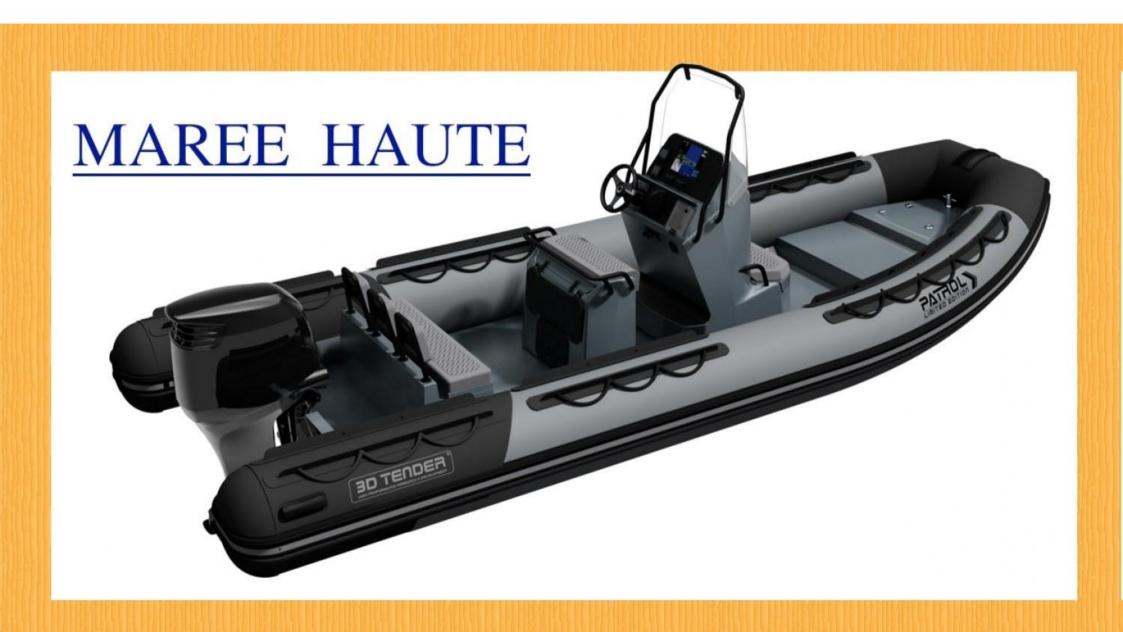

# 37 000 € All Tax Included

SALE NEW

contact@mareehaute.bzh

#### Specifications

| YEAR         | LENGTH | WIDTH | ENGINE MANUFACTURER |
|--------------|--------|-------|---------------------|
| 2022         | 6.00   | 2.40  | Suzuki              |
|              |        |       |                     |
| HORSE POWER  |        |       |                     |
| 1 X 140.0 CV |        |       |                     |

| brand<br>3d tender                 | MODEL<br>Patrol 600 hypalon                     |                              |
|------------------------------------|-------------------------------------------------|------------------------------|
|                                    |                                                 |                              |
|                                    |                                                 |                              |
| NUMBER OF ENGINES HORSE POWER (CV) | FUEL                                            |                              |
| 1 x 140.0                          | gasoline                                        |                              |
|                                    | 3d tender<br>NUMBER OF ENGINES HORSE POWER (CV) | 3d tender Patrol 600 hypalon |