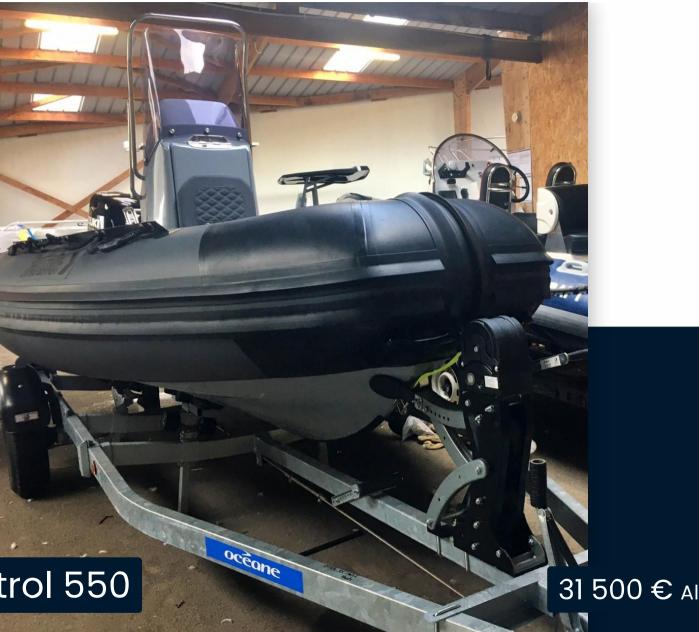

# 3d tender Patrol 550

31 500 € All Tax Included

## Specifications

| ·           |        |       |                     |
|-------------|--------|-------|---------------------|
| YEAR        | LENGTH | WIDTH | ENGINE MANUFACTURER |
| 2022        | 5.50   | 2.40  | Suzuki              |
|             |        |       |                     |
| HORSE POWER |        |       |                     |
|             |        |       |                     |

1 X 115.0 CV

| General               |                                    |                     |
|-----------------------|------------------------------------|---------------------|
| TYPE                  | brand<br>3d tender                 | MODEL<br>Patrol 550 |
| rigid inflatable boat | Saterider                          |                     |
| Engine room           |                                    |                     |
| ENGINE                | NUMBER OF ENGINES HORSE POWER (CV) | FUEL                |
| Suzuki                | 1 x 115.0                          | gasoline            |