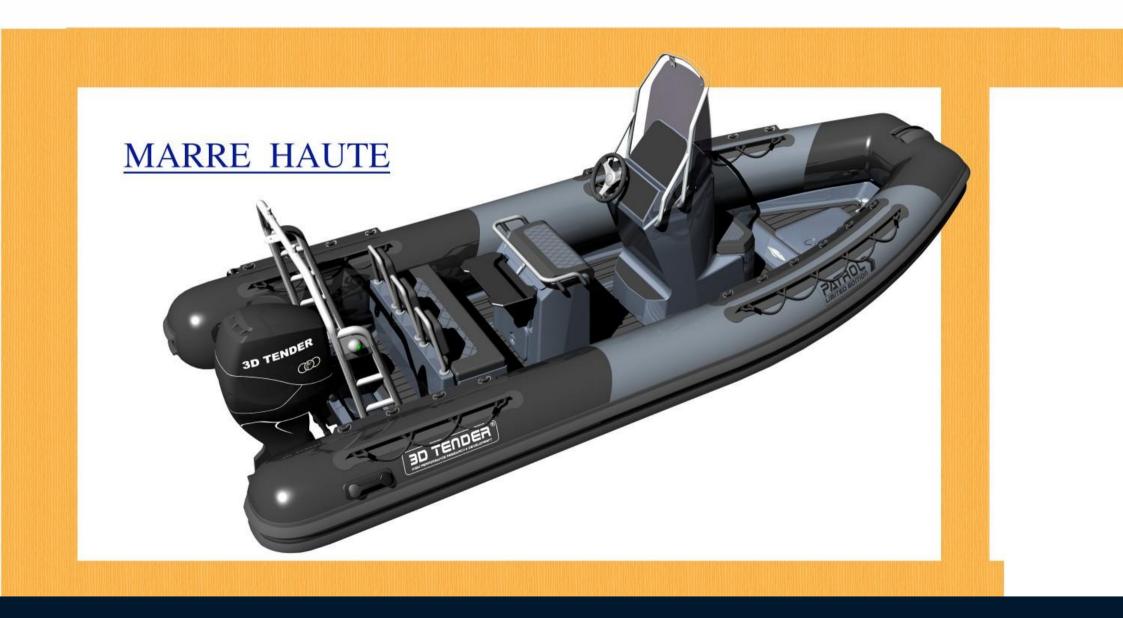

|
| HORSE POWER |        |       |                     |
|             |        |       |                     |

1 X 115.0 CV



| General               |                                    |                     |
|-----------------------|------------------------------------|---------------------|
| TYPE                  | brand<br>3d tender                 | MODEL<br>Patrol 550 |
| rigid inflatable boat | Saterider                          |                     |
| Engine room           |                                    |                     |
| ENGINE                | NUMBER OF ENGINES HORSE POWER (CV) | FUEL                |
| Suzuki                | 1 x 115.0                          | gasoline            |



## 3d Tender Patrol 550





## 3d Tender Patrol 550