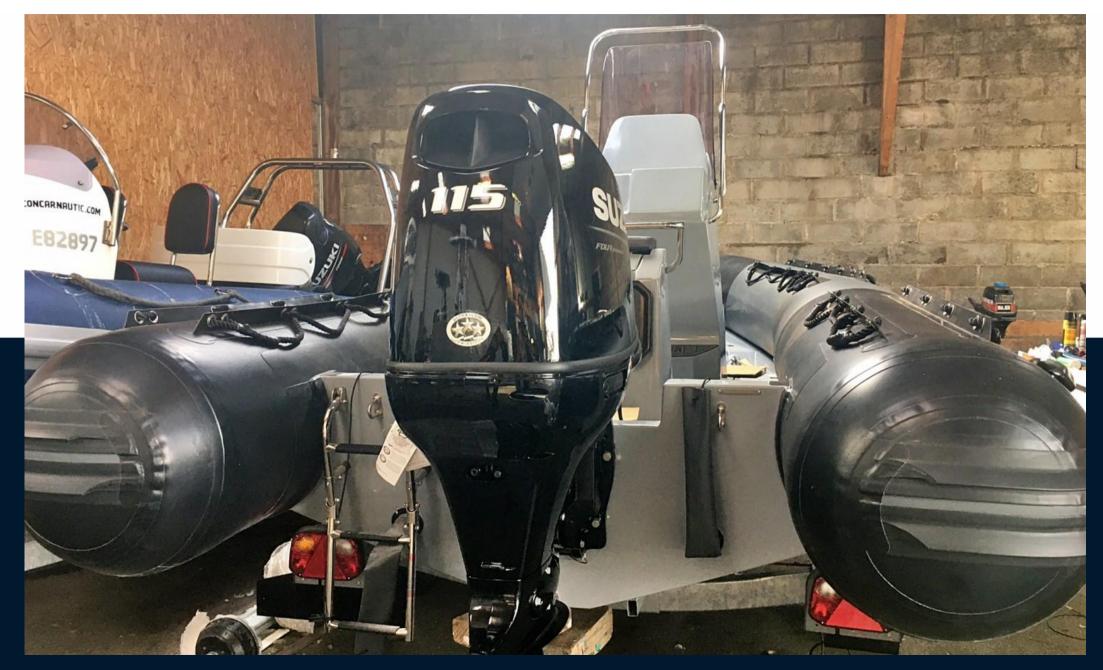

1 X 115.0 CV

| General               |                                    |                     |
|-----------------------|------------------------------------|---------------------|
| TYPE                  | brand<br>3d tender                 | MODEL<br>Patrol 550 |
| rigid inflatable boat | Saterider                          |                     |
| Engine room           |                                    |                     |
| ENGINE                | NUMBER OF ENGINES HORSE POWER (CV) | FUEL                |
| Suzuki                | 1 x 115.0                          | gasoline            |