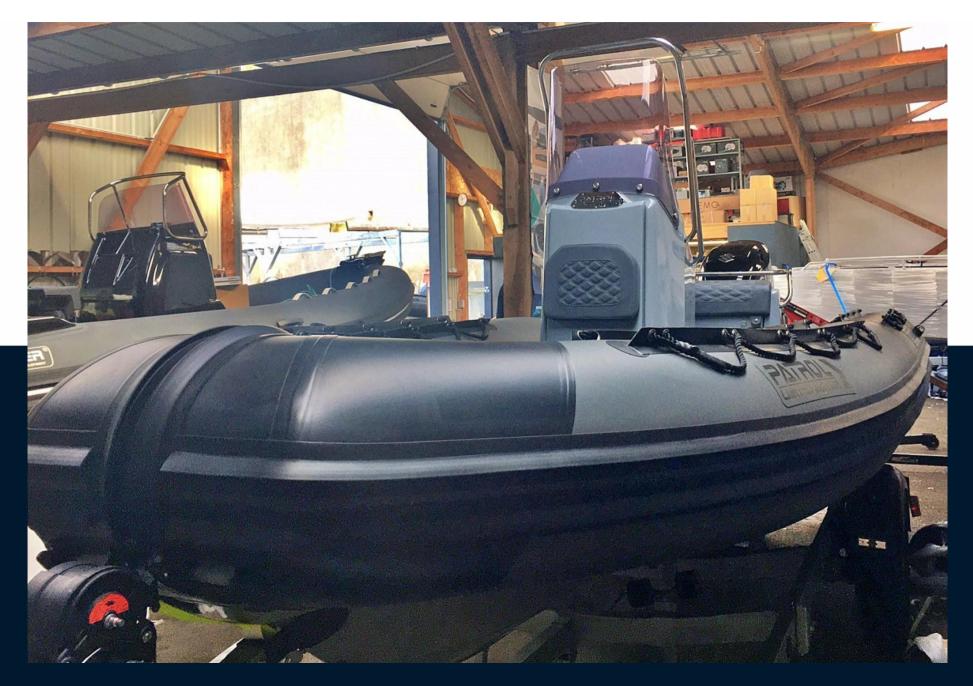

|        |       |                     |
| HORSE POWER |        |       |                     |
|             |        |       |                     |

1 X 115.0 CV



| General               |                                    |                     |
|-----------------------|------------------------------------|---------------------|
| TYPE                  | brand<br>3d tender                 | MODEL<br>Patrol 550 |
| rigid inflatable boat | Saterider                          |                     |
| Engine room           |                                    |                     |
| ENGINE                | NUMBER OF ENGINES HORSE POWER (CV) | FUEL                |
| Suzuki                | 1 x 115.0                          | gasoline            |



## 3d Tender Patrol 550





## 3d Tender Patrol 550