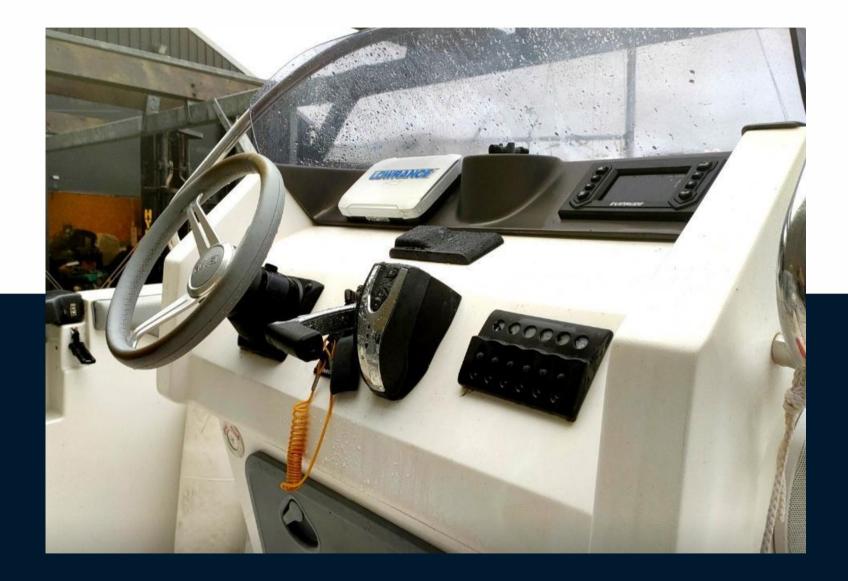

## Specifications

| YEAR                | LENGTH       | WIDTH        | DRAFT |
|---------------------|--------------|--------------|-------|
| 2018                | 5.87         | 2.25         | 0.60  |
| ENGINE MANUFACTURER | ENGINE HOURS | HORSE POWER  |       |
| Evinrude            | 235          | 1 X 150.0 CV |       |

| General            |                                                     |                     |                             |  |
|--------------------|-----------------------------------------------------|---------------------|-----------------------------|--|
| TYPE<br>motor boat | brand<br>bma                                        | model<br>Bma x199   |                             |  |
| Engine room        |                                                     |                     |                             |  |
| engine<br>Evinrude | NUMBER OF ENGINES HORSE POWER (CV) $1 \times 150.0$ | engine hours<br>235 | <sup>FUEL</sup><br>gasoline |  |