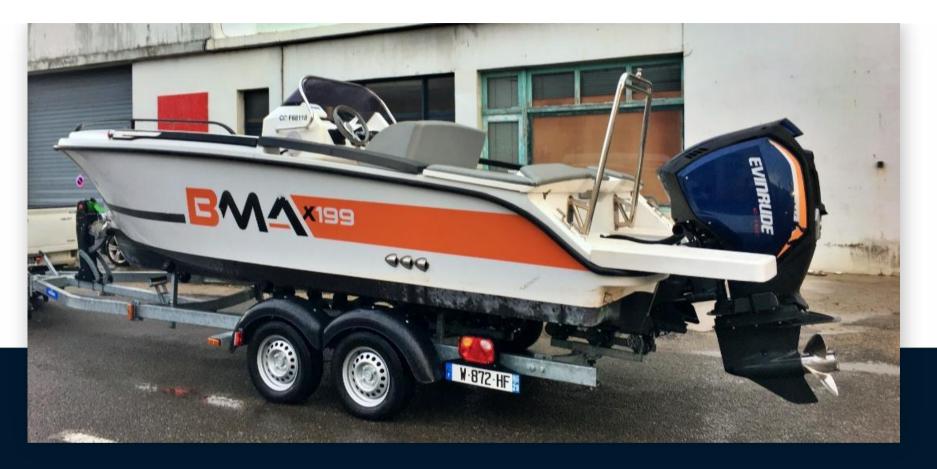

## Bma Bma X199

SALE PRE OWNED

bma Bma x199

25 000 € All Tax Included

## Specifications

| YEAR                | LENGTH       | WIDTH        | DRAFT |
|---------------------|--------------|--------------|-------|
| 2018                | 5.87         | 2.25         | 0.60  |
| ENGINE MANUFACTURER | ENGINE HOURS | HORSE POWER  |       |
| Evinrude            | 235          | 1 X 150.0 CV |       |

| General            |                                                     |                     |                             |  |
|--------------------|-----------------------------------------------------|---------------------|-----------------------------|--|
| TYPE<br>motor boat | brand<br>bma                                        | model<br>Bma x199   |                             |  |
| Engine room        |                                                     |                     |                             |  |
| engine<br>Evinrude | NUMBER OF ENGINES HORSE POWER (CV) $1 \times 150.0$ | engine hours<br>235 | <sup>FUEL</sup><br>gasoline |  |