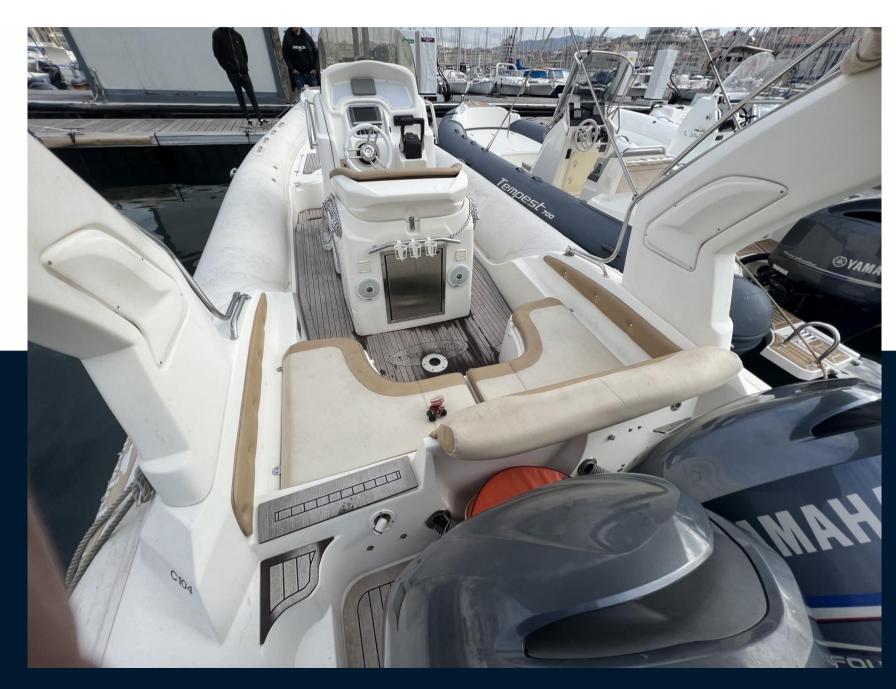

## Electricity / air conditioning

**ENGINE BATTERY** 

Safety equipment / miscellaneous

BILGE PUMP

| Navigation equipment             |                     |                     |                   |
|----------------------------------|---------------------|---------------------|-------------------|
| GPS                              | NAVIGATION COMPASS  | SONAR               | SPEEDOMETER       |
| ANCHOR                           |                     |                     |                   |
| Galley / Laundry / Entertainment |                     |                     |                   |
| FRIDGE                           | SINK                |                     |                   |
| Deck equipment                   |                     |                     |                   |
| WINDLASS                         | SWIM LADDER         | NAVIGATION LIGHTING | TEAK DECK COCKPIT |
| DECK SHOWER                      | SUNBATHING CUSHIONS |                     |                   |