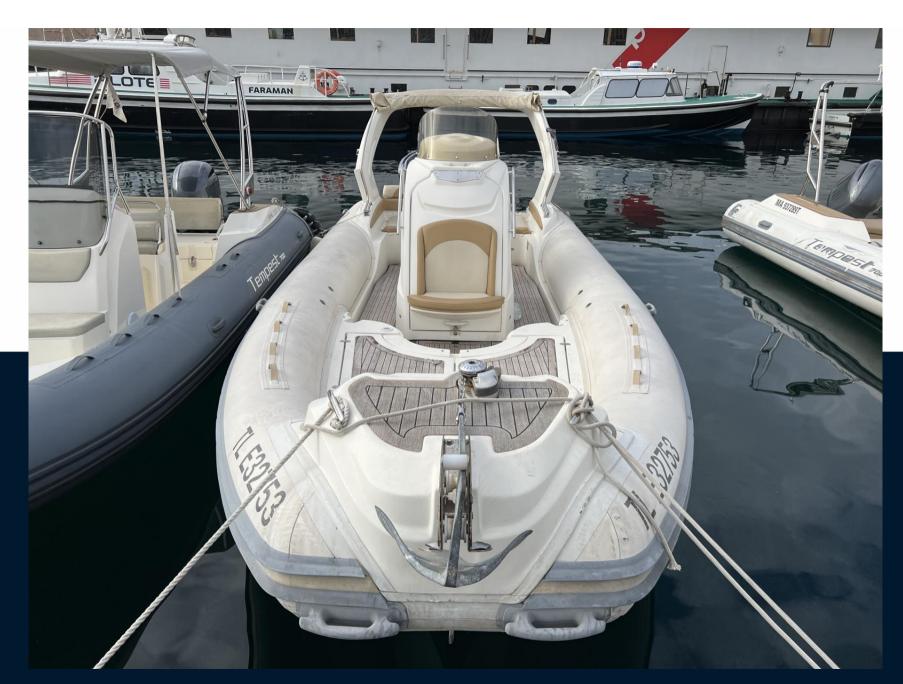

-----------|---------------------|---------------------|-------------------|
| GPS                              | NAVIGATION COMPASS  | SONAR               | SPEEDOMETER       |
| ANCHOR                           |                     |                     |                   |
| Galley / Laundry / Entertainment |                     |                     |                   |
| FRIDGE                           | SINK                |                     |                   |
| Deck equipment                   |                     |                     |                   |
| WINDLASS                         | SWIM LADDER         | NAVIGATION LIGHTING | TEAK DECK COCKPIT |
| DECK SHOWER                      | SUNBATHING CUSHIONS |                     |                   |

LIFE JACKET