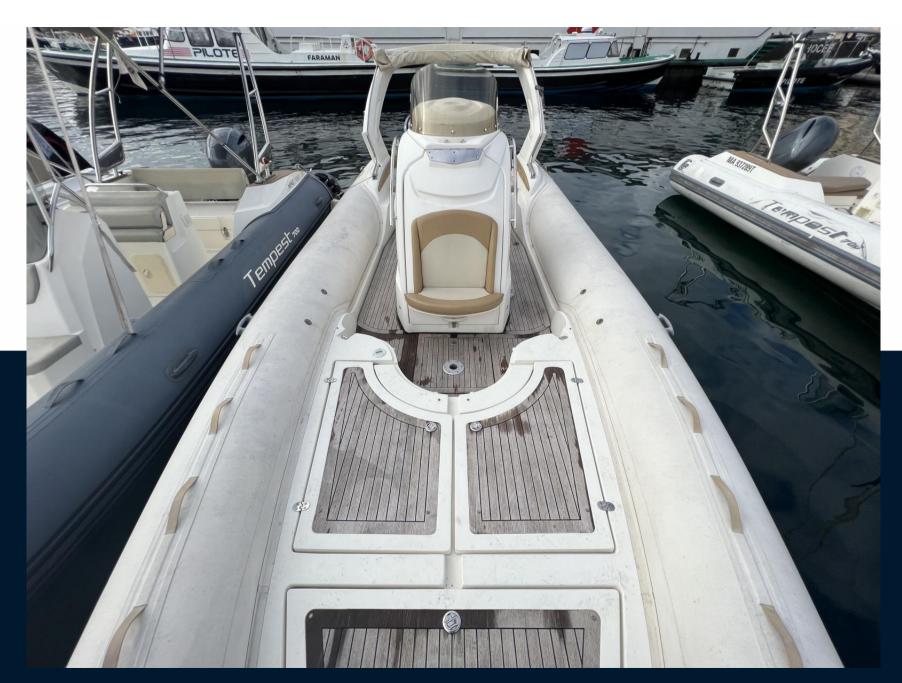

#### General

TYPE **BRAND** MODEL **GUESTS CRUISING** Prince 28 20

nuova jolly

**CURRENT LOCATION** Marseille

motor boat

# **Building / facilities**

BATHROOM(S) HULL MATERIAL

Composite

### **Engine room**

NUMBER OF ENGINES HORSE POWER (CV) **ENGINE ENGINE YEAR ENGINE HOURS** 

2 x 200 2010 310 Yamaha

**PROPELLERS FUEL** 

tripale inox gasoline