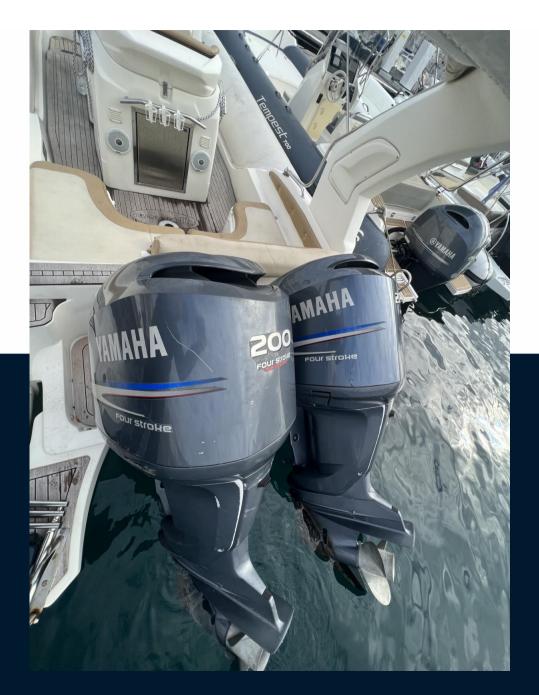

**ENGINE HOURS** 

310

**GUESTS CRUISING** 

20

HORSE POWER

2 X 200 CV

### **Engine room**

NUMBER OF ENGINES HORSE POWER (CV) **ENGINE ENGINE YEAR ENGINE HOURS** 

2 x 200 2010 310 Yamaha

**PROPELLERS FUEL** 

tripale inox gasoline