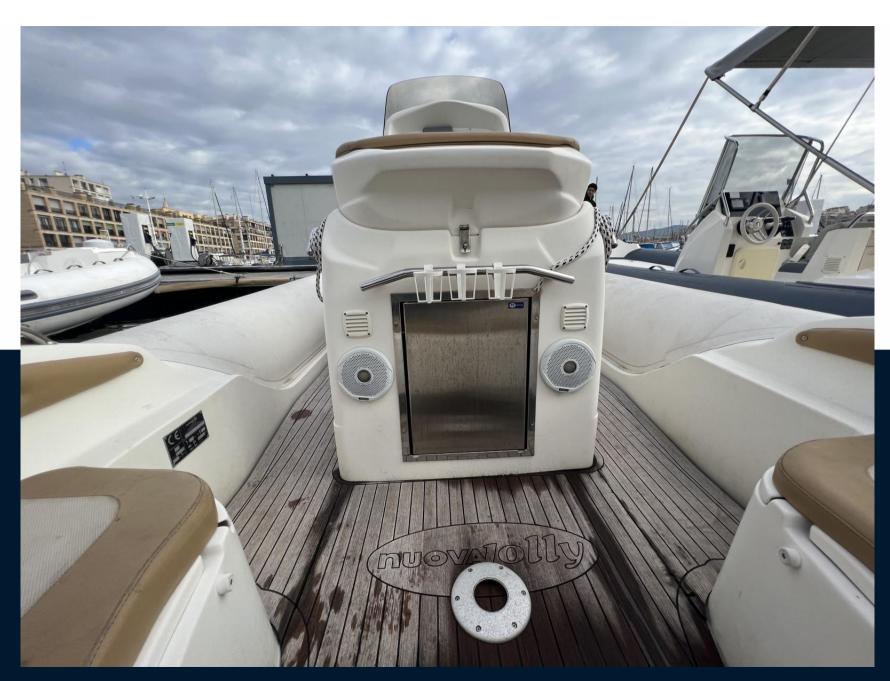

# **Building / facilities**

BATHROOM(S) HULL MATERIAL

Composite

## Electricity / air conditioning

**ENGINE BATTERY** 

Safety equipment / miscellaneous

BILGE PUMP

| Navigation equipment             |                     |                     |                   |
|----------------------------------|---------------------|---------------------|-------------------|
| GPS                              | NAVIGATION COMPASS  | SONAR               | SPEEDOMETER       |
| ANCHOR                           |                     |                     |                   |
| Galley / Laundry / Entertainment |                     |                     |                   |
| FRIDGE                           | SINK                |                     |                   |
| Deck equipment                   |                     |                     |                   |
| WINDLASS                         | SWIM LADDER         | NAVIGATION LIGHTING | TEAK DECK COCKPIT |
| DECK SHOWER                      | SUNBATHING CUSHIONS |                     |                   |