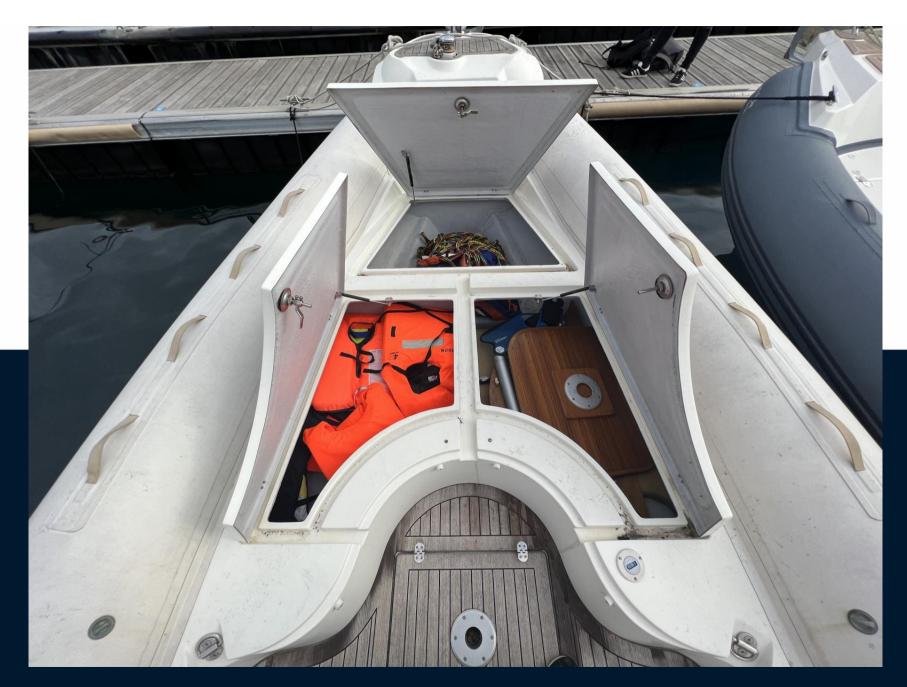

---|---------------------|---------------------|-------------------|
| GPS                              | NAVIGATION COMPASS  | SONAR               | SPEEDOMETER       |
| ANCHOR                           |                     |                     |                   |
| Galley / Laundry / Entertainment |                     |                     |                   |
| FRIDGE                           | SINK                |                     |                   |
| Deck equipment                   |                     |                     |                   |
| WINDLASS                         | SWIM LADDER         | NAVIGATION LIGHTING | TEAK DECK COCKPIT |
| DECK SHOWER                      | SUNBATHING CUSHIONS |                     |                   |

LIFE JACKET