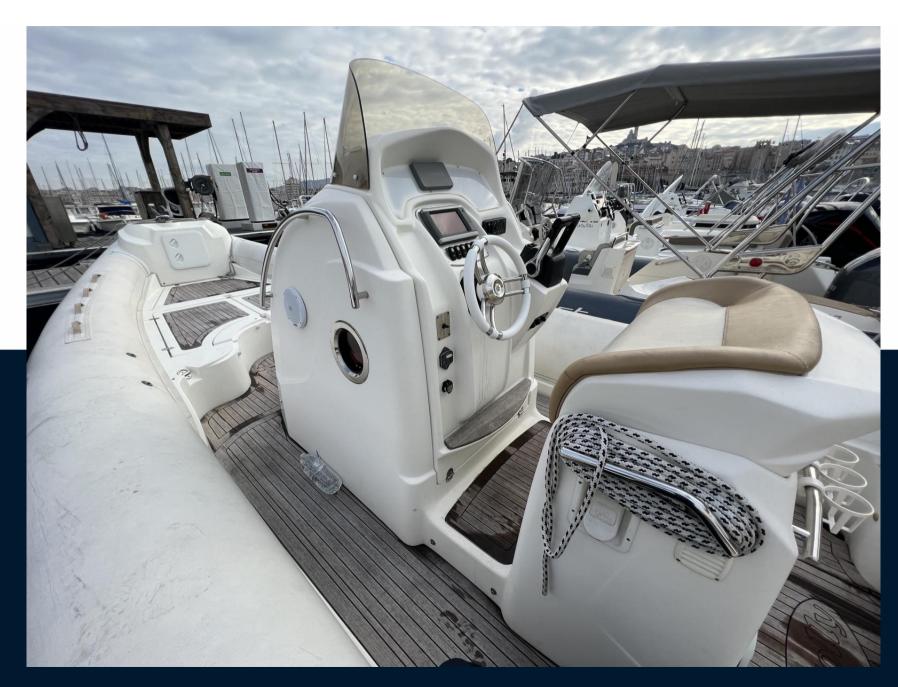

## Electricity / air conditioning

**ENGINE BATTERY** 

Safety equipment / miscellaneous

BILGE PUMP

| Navigation equipment             |                     |                     |                   |
|----------------------------------|---------------------|---------------------|-------------------|
| GPS                              | NAVIGATION COMPASS  | SONAR               | SPEEDOMETER       |
| ANCHOR                           |                     |                     |                   |
| Galley / Laundry / Entertainment |                     |                     |                   |
| FRIDGE                           | SINK                |                     |                   |
| Deck equipment                   |                     |                     |                   |
| WINDLASS                         | SWIM LADDER         | NAVIGATION LIGHTING | TEAK DECK COCKPIT |
| DECK SHOWER                      | SUNBATHING CUSHIONS |                     |                   |