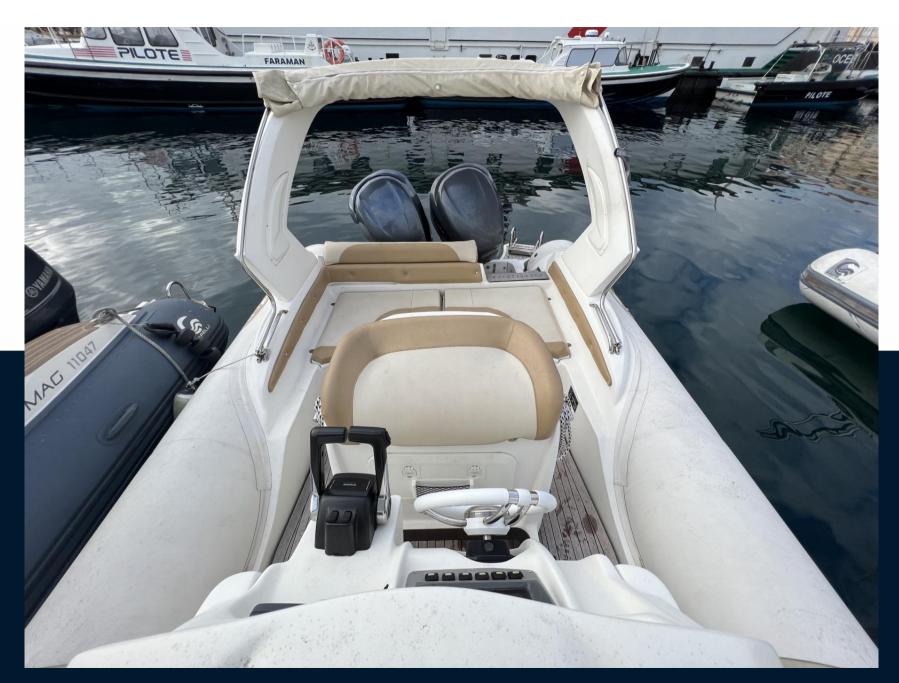

## Electricity / air conditioning

**ENGINE BATTERY** 

Safety equipment / miscellaneous

BILGE PUMP

| Navigation equipment             |                     |                     |                   |
|----------------------------------|---------------------|---------------------|-------------------|
| GPS                              | NAVIGATION COMPASS  | SONAR               | SPEEDOMETER       |
| ANCHOR                           |                     |                     |                   |
| Galley / Laundry / Entertainment |                     |                     |                   |
| FRIDGE                           | SINK                |                     |                   |
| Deck equipment                   |                     |                     |                   |
| WINDLASS                         | SWIM LADDER         | NAVIGATION LIGHTING | TEAK DECK COCKPIT |
| DECK SHOWER                      | SUNBATHING CUSHIONS |                     |                   |