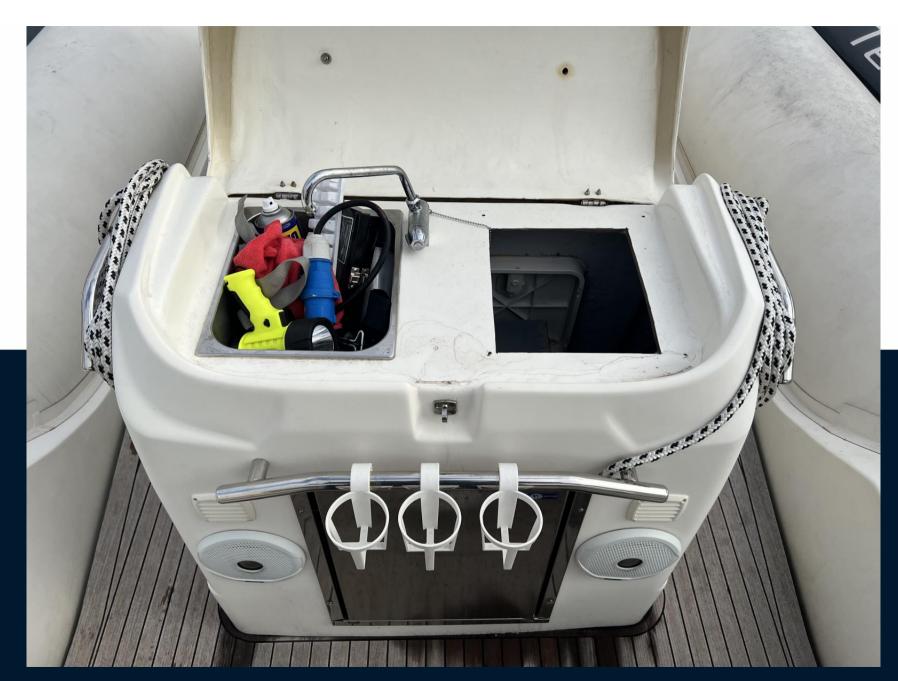

## Electricity / air conditioning

**ENGINE BATTERY** 

Safety equipment / miscellaneous

BILGE PUMP

| Navigation equipment             |                     |                     |                   |
|----------------------------------|---------------------|---------------------|-------------------|
| GPS                              | NAVIGATION COMPASS  | SONAR               | SPEEDOMETER       |
| ANCHOR                           |                     |                     |                   |
| Galley / Laundry / Entertainment |                     |                     |                   |
| FRIDGE                           | SINK                |                     |                   |
| Deck equipment                   |                     |                     |                   |
| WINDLASS                         | SWIM LADDER         | NAVIGATION LIGHTING | TEAK DECK COCKPIT |
| DECK SHOWER                      | SUNBATHING CUSHIONS |                     |                   |