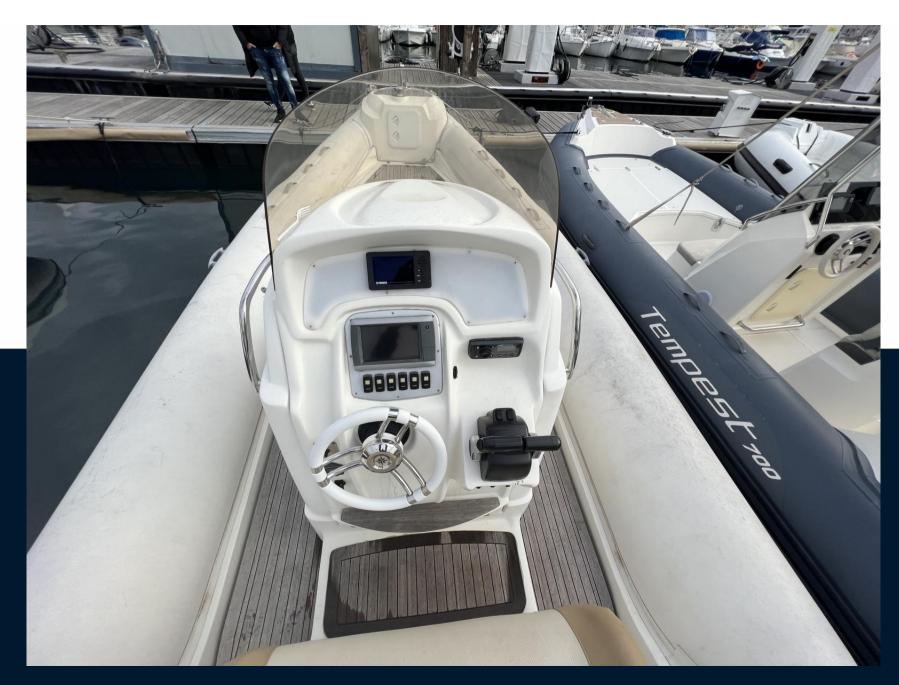

## Electricity / air conditioning

**ENGINE BATTERY** 

Safety equipment / miscellaneous

BILGE PUMP

| Navigation equipment             |                     |                     |                   |
|----------------------------------|---------------------|---------------------|-------------------|
| GPS                              | NAVIGATION COMPASS  | SONAR               | SPEEDOMETER       |
| ANCHOR                           |                     |                     |                   |
| Galley / Laundry / Entertainment |                     |                     |                   |
| FRIDGE                           | SINK                |                     |                   |
| Deck equipment                   |                     |                     |                   |
| WINDLASS                         | SWIM LADDER         | NAVIGATION LIGHTING | TEAK DECK COCKPIT |
| DECK SHOWER                      | SUNBATHING CUSHIONS |                     |                   |