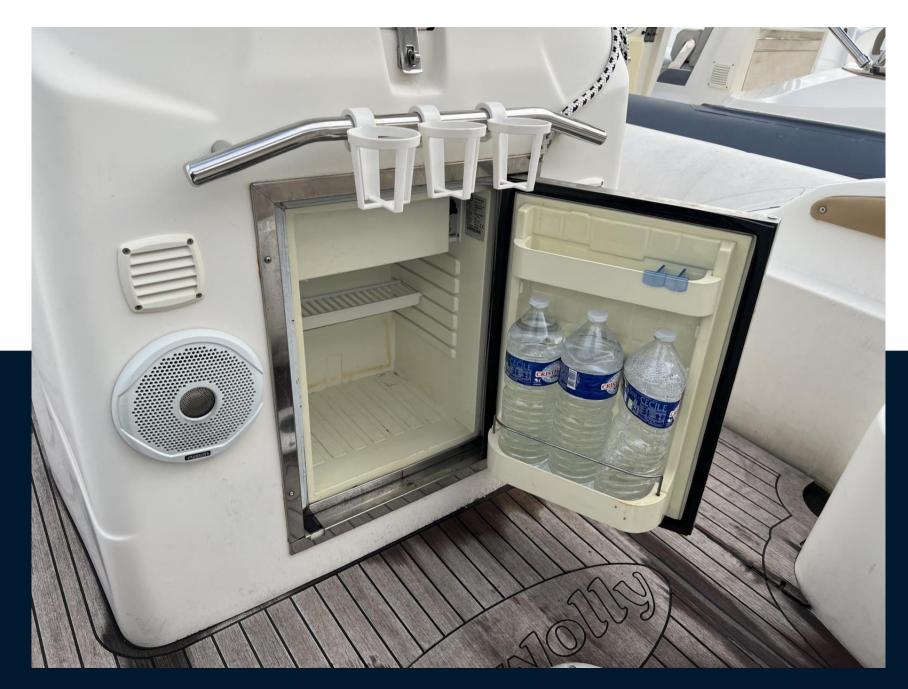

## Electricity / air conditioning

**ENGINE BATTERY** 

Safety equipment / miscellaneous

BILGE PUMP

| Navigation equipment             |                     |                     |                   |
|----------------------------------|---------------------|---------------------|-------------------|
| GPS                              | NAVIGATION COMPASS  | SONAR               | SPEEDOMETER       |
| ANCHOR                           |                     |                     |                   |
| Galley / Laundry / Entertainment |                     |                     |                   |
| FRIDGE                           | SINK                |                     |                   |
| Deck equipment                   |                     |                     |                   |
| WINDLASS                         | SWIM LADDER         | NAVIGATION LIGHTING | TEAK DECK COCKPIT |
| DECK SHOWER                      | SUNBATHING CUSHIONS |                     |                   |