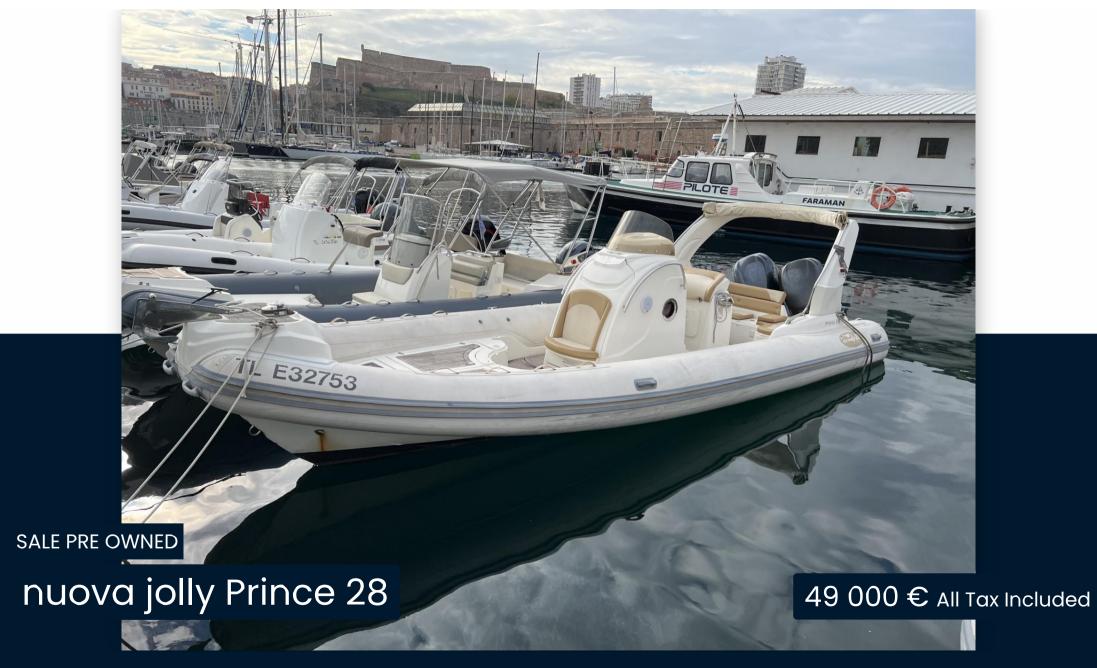

#### General

TYPE **BRAND** MODEL **GUESTS CRUISING** Prince 28 20

nuova jolly

**CURRENT LOCATION** Marseille

motor boat

# Specifications

YEAR
2010
BATHROOMS

LENGTH

8.80

**ENGINE MANUFACTURER** 

Yamaha

WIDTH

3.00

**ENGINE HOURS** 

310

**GUESTS CRUISING** 

20

HORSE POWER

2 X 200 CV