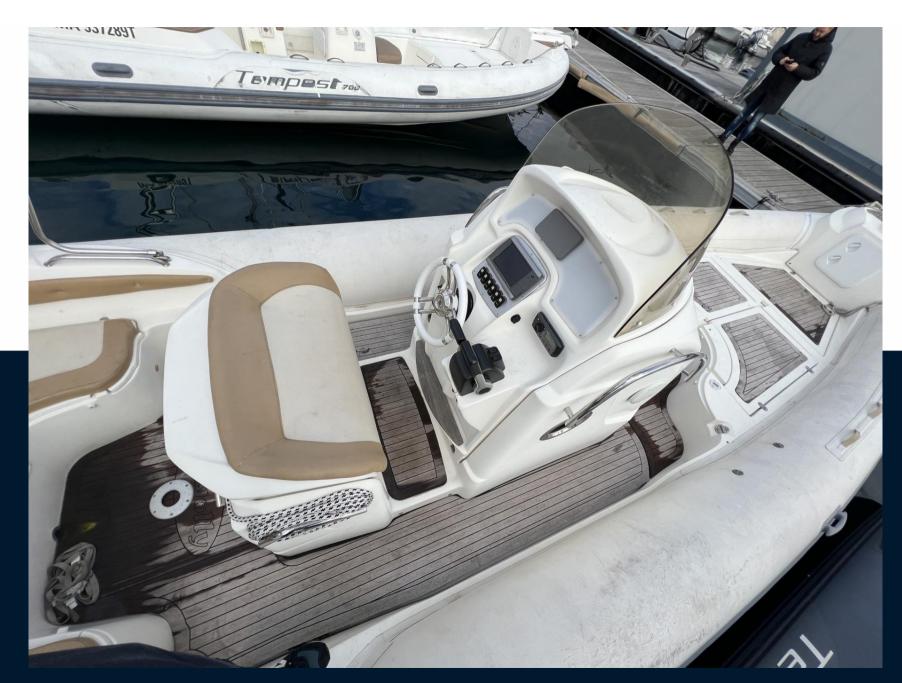

#### General

TYPE **BRAND** MODEL **GUESTS CRUISING** Prince 28 20

nuova jolly

**CURRENT LOCATION** Marseille

motor boat

### **Engine room**

NUMBER OF ENGINES HORSE POWER (CV) **ENGINE ENGINE YEAR ENGINE HOURS** 

2 x 200 2010 310 Yamaha

**PROPELLERS FUEL** 

tripale inox gasoline

## Electricity / air conditioning

**ENGINE BATTERY** 

Safety equipment / miscellaneous

BILGE PUMP

| Navigation equipment             |                     |                     |                   |
|----------------------------------|---------------------|---------------------|-------------------|
| GPS                              | NAVIGATION COMPASS  | SONAR               | SPEEDOMETER       |
| ANCHOR                           |                     |                     |                   |
| Galley / Laundry / Entertainment |                     |                     |                   |
| FRIDGE                           | SINK                |                     |                   |
| Deck equipment                   |                     |                     |                   |
| WINDLASS                         | SWIM LADDER         | NAVIGATION LIGHTING | TEAK DECK COCKPIT |
| DECK SHOWER                      | SUNBATHING CUSHIONS |                     |                   |