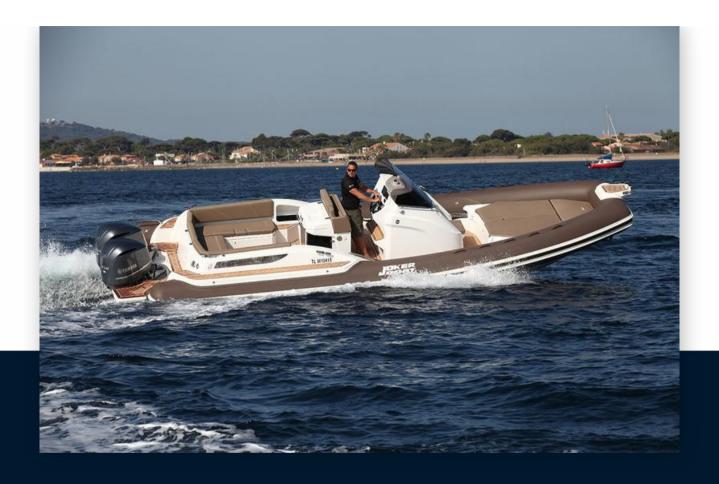

**SALE NEW** 

joker boat Clubman 30

137 600 € All Tax Included

## Specifications

|                 | <del></del> | <del></del> |                     |
|-----------------|-------------|-------------|---------------------|
| YEAR            | LENGTH      | WIDTH       | DRAFT               |
| 2024            | 9.50        | 3.28        | 0.61                |
| GUESTS CRUISING | CABINS      | BATHROOMS   | ENGINE MANUFACTURER |
| 16              | 1           | 1           | MERCURY             |