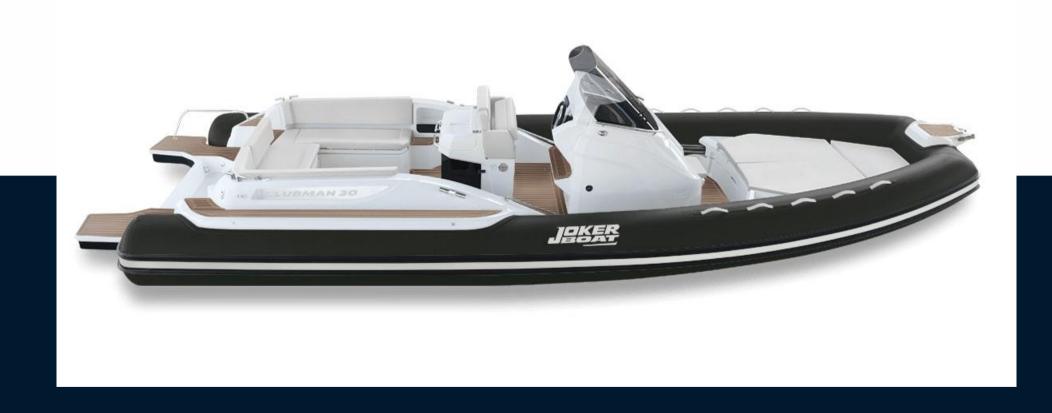

**SALE NEW** 

joker boat Clubman 30

137 600 € All Tax Included

| Ge | ne | ra |
|----|----|----|
| 96 |    |    |

TYPE BRAND MODEL GUESTS CRUISING motor boat joker boat Clubman 30 16