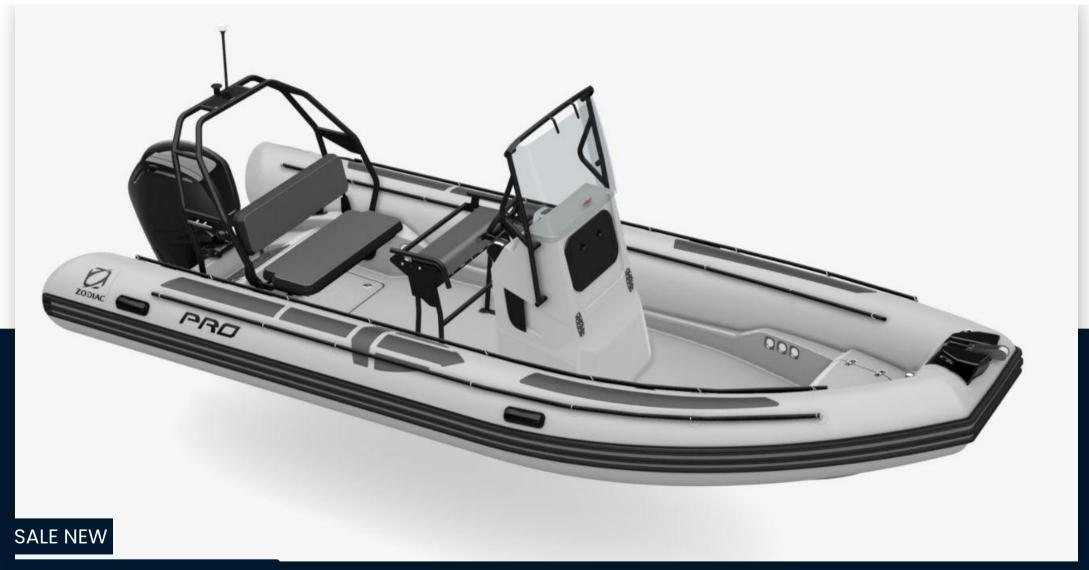

zodiac Pro 6.5

51 000 € All Tax Included

# Specifications

YEAR

2023

**ENGINE MANUFACTURER** 

**MERCURY** 

LENGTH

6.10

HORSE POWER

1 X 100 CV

WIDTH

2.54

**GUESTS CRUISING** 

15

#### General

TYPE BRAND MODEL GUESTS CRUISING TO COUNTY TO STAND TO SUBSTITUTE SUBSTITUTE SUBSTITUTE SUBSTITUTE SUBSTITUTE SUBSTITUTE SUBSTITUTE SUBSTITUTE SUBSTITUTE SU