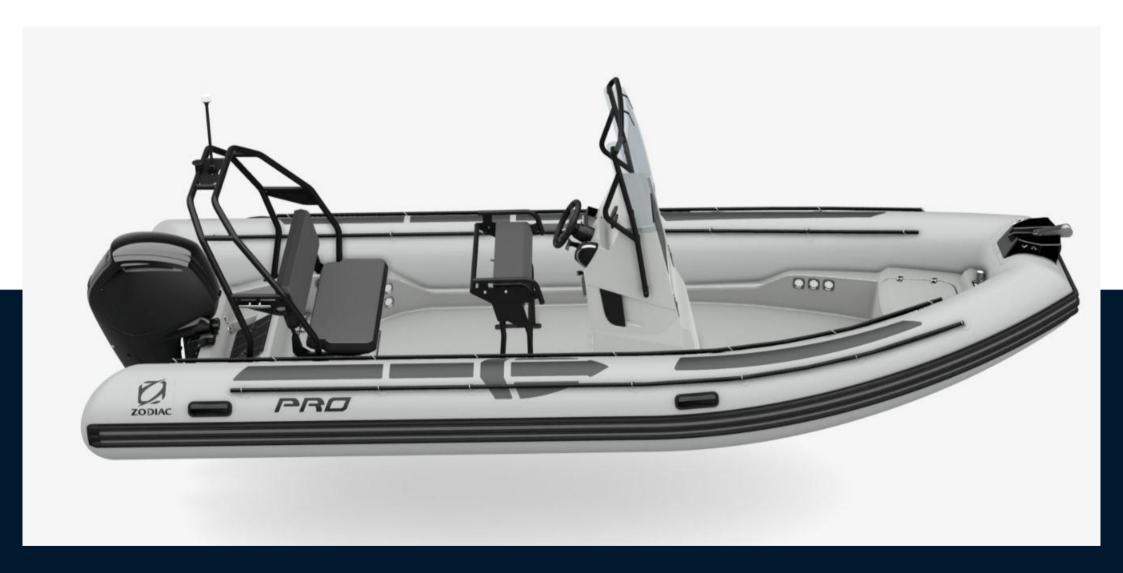

zodiac Pro 6.5

51 000 € All Tax Included

# Specifications

YEAR

2023

**ENGINE MANUFACTURER** 

**MERCURY** 

LENGTH

6.10

HORSE POWER

1 X 100 CV

WIDTH

2.54

**GUESTS CRUISING** 

15

#### General

TYPE BRAND MODEL GUESTS CRUISING TO COUNTY TO STAND TO SUBSTITUTE SUBSTITUTE SUBSTITUTE SUBSTITUTE SUBSTITUTE SUBSTITUTE SUBSTITUTE SUBSTITUTE SUBSTITUTE SU