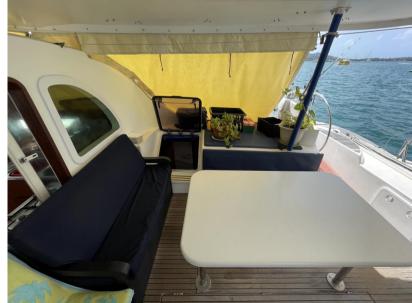

French flag, French West Indies VAT at 8.5% and dock dues paid.

Visible in Martinique.

Accommodations:

Five double cabins

Port hull:

Two double cabins and one aft owner's cabin

One large shower room, with wash basin, shower, and marine toilet