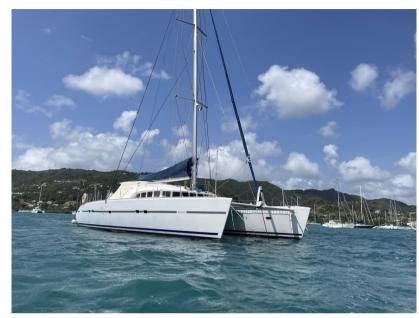

## Description

Builder: Lagoon/CNB Model: Lagoon 570

Architect: VPLP Design Displacement: 16 000 kg

Propeller: Three fixed blades

Polyester

Length: 17.06 m Beam: 9.15 m Draft: 1.40 m

Engine: Two Volvo D2-75

Transmission: Saildrive150S

Fuel tank: 2X 350 I

FRCNB57022A304.

Hours: 2500 h

Lagoon 570 built in 2004 in a five-cabin version, this former charter catamaran was bought by the current owner for private use, both engines were replaced in 2017,

French flag, French West Indies VAT at 8.5% and dock dues paid.

Visible in Martinique.

Accommodations:

Five double cabins

Port hull:

Two double cabins and one aft owner's cabin

One large shower room, with wash basin, shower, and marine toilet