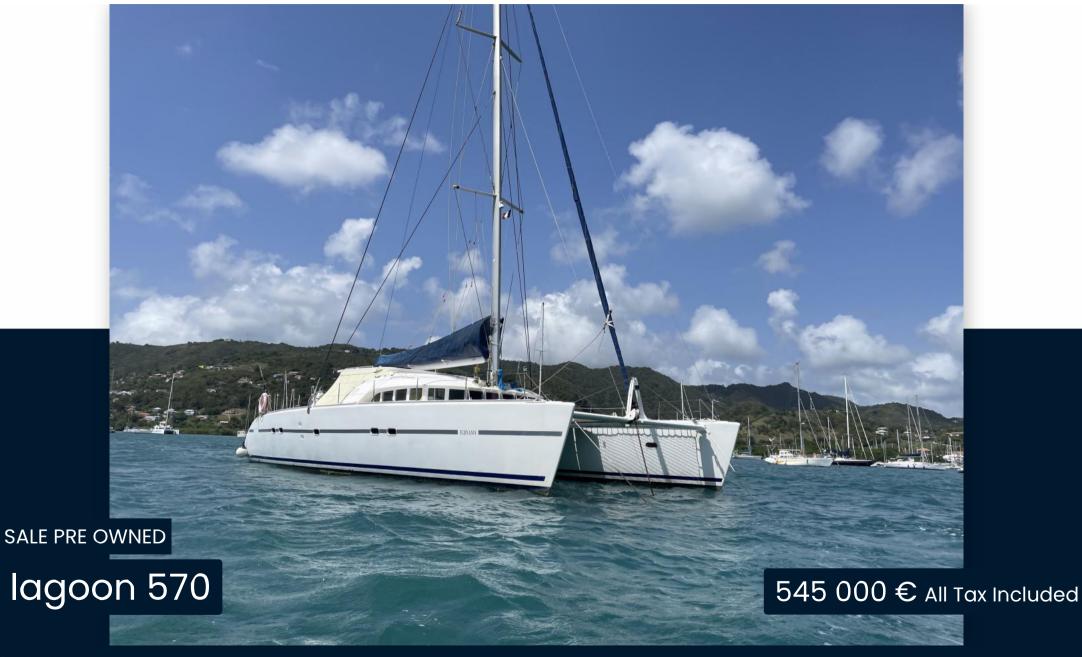

## Description

Builder: Lagoon/CNB Model: Lagoon 570

Architect: VPLP Design Displacement: 16 000 kg

Propeller: Three fixed blades

Polyester

Length: 17.06 m Beam: 9.15 m Draft: 1.40 m

Engine: Two Volvo D2-75

Transmission: Saildrive150S

Fuel tank: 2X 350 I

FRCNB57022A304.

Hours: 2500 h

Lagoon 570 built in 2004 in a five-cabin version, this former charter catamaran was bought by the current owner for private use, both engines were replaced in 2017,

French flag, French West Indies VAT at 8.5% and dock dues paid.

Visible in Martinique.

Accommodations:

Five double cabins

Port hull:

Two double cabins and one aft owner's cabin

One large shower room, with wash basin, shower, and marine toilet