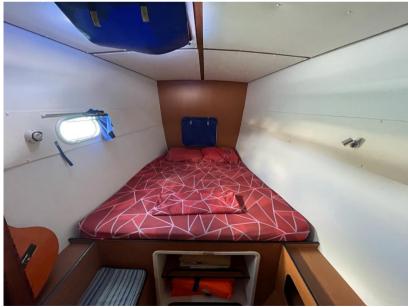

French flag, French West Indies VAT at 8.5% and dock dues paid.

Visible in Martinique.

Accommodations:

Five double cabins

Port hull:

Two double cabins and one aft owner's cabin

One large shower room, with wash basin, shower, and marine toilet