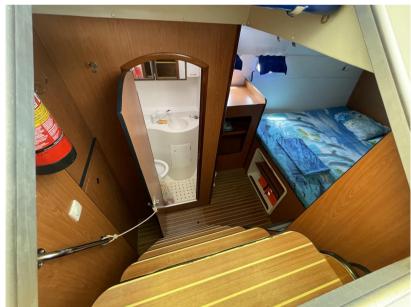

French flag, French West Indies VAT at 8.5% and dock dues paid.

Visible in Martinique.

Accommodations:

Five double cabins

Port hull:

Two double cabins and one aft owner's cabin

One large shower room, with wash basin, shower, and marine toilet