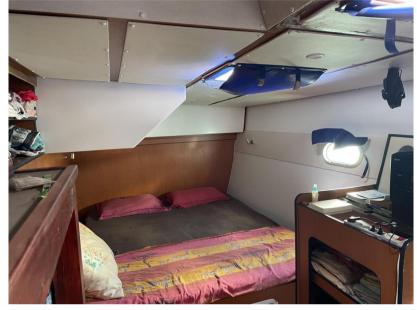

French flag, French West Indies VAT at 8.5% and dock dues paid.

Visible in Martinique.

Accommodations:

Five double cabins

Port hull:

Two double cabins and one aft owner's cabin

One large shower room, with wash basin, shower, and marine toilet