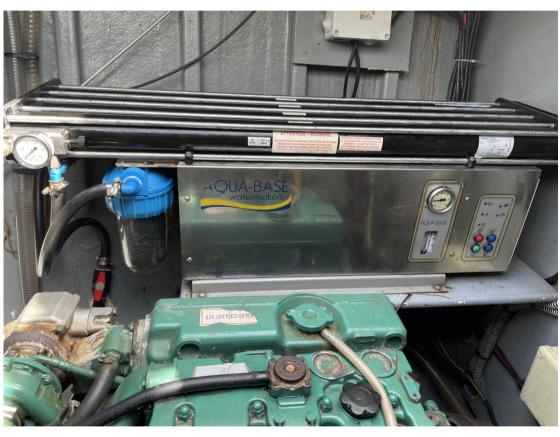

## Description

Builder: Lagoon/CNB Model: Lagoon 570

Architect: VPLP Design Displacement: 16 000 kg

Propeller: Three fixed blades

Polyester

Length: 17.06 m Beam: 9.15 m Draft: 1.40 m

Engine: Two Volvo D2-75

Transmission: Saildrive150S

Fuel tank: 2X 350 I

FRCNB57022A304.

Hours: 2500 h

Lagoon 570 built in 2004 in a five-cabin version, this former charter catamaran was bought by the current owner for private use, both engines were replaced in 2017,

**ENGINE MANUFACTURER** 

Volvo D2-75

**HORSE POWER** 

2 X 75 CV