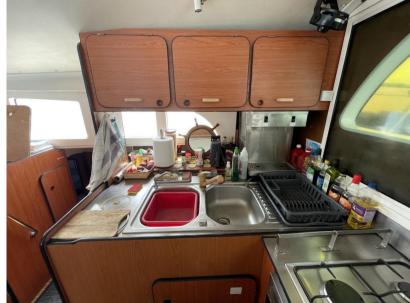

French flag, French West Indies VAT at 8.5% and dock dues paid.

Visible in Martinique.

Accommodations:

Five double cabins

Port hull:

Two double cabins and one aft owner's cabin

One large shower room, with wash basin, shower, and marine toilet