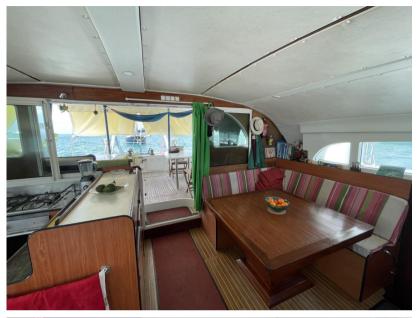

French flag, French West Indies VAT at 8.5% and dock dues paid.

Visible in Martinique.

Accommodations:

Five double cabins

Port hull:

Two double cabins and one aft owner's cabin

One large shower room, with wash basin, shower, and marine toilet