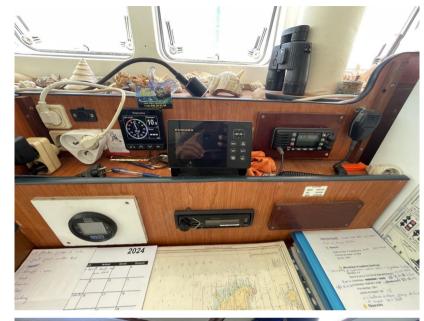

## Description

Builder: Lagoon/CNB Model: Lagoon 570

Architect: VPLP Design Displacement: 16 000 kg

Propeller: Three fixed blades

Polyester

Length: 17.06 m Beam: 9.15 m Draft: 1.40 m

Engine: Two Volvo D2-75