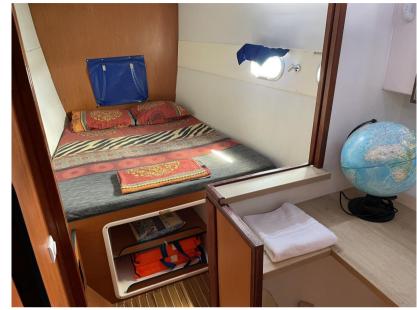

French flag, French West Indies VAT at 8.5% and dock dues paid.

Visible in Martinique.

Accommodations:

Five double cabins

Port hull:

Two double cabins and one aft owner's cabin

One large shower room, with wash basin, shower, and marine toilet