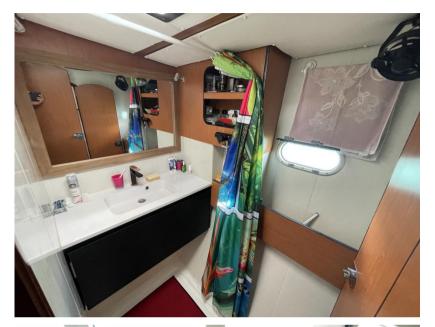

French flag, French West Indies VAT at 8.5% and dock dues paid.

Visible in Martinique.

Accommodations:

Five double cabins

Port hull:

Two double cabins and one aft owner's cabin

One large shower room, with wash basin, shower, and marine toilet