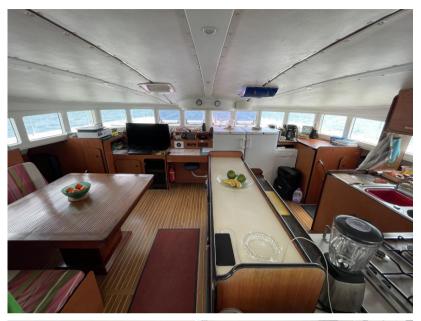

French flag, French West Indies VAT at 8.5% and dock dues paid.

Visible in Martinique.

Accommodations:

Five double cabins

Port hull:

Two double cabins and one aft owner's cabin

One large shower room, with wash basin, shower, and marine toilet