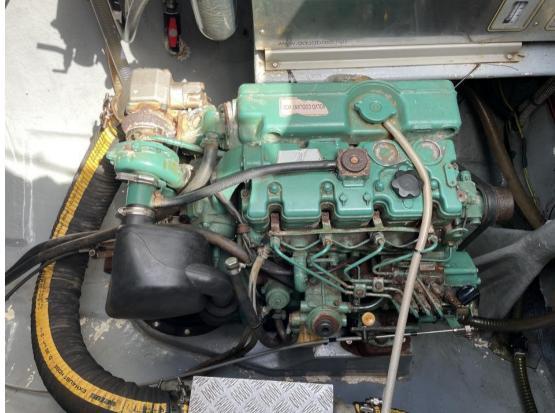

## Description

Builder: Lagoon/CNB Model: Lagoon 570

Architect: VPLP Design Displacement: 16 000 kg

Propeller: Three fixed blades

Polyester

Length: 17.06 m Beam: 9.15 m Draft: 1.40 m

Engine: Two Volvo D2-75

Transmission: Saildrive150S

Fuel tank: 2X 350 I

FRCNB57022A304.

Hours: 2500 h

Lagoon 570 built in 2004 in a five-cabin version, this former charter catamaran was bought by the current owner for private use, both engines were replaced in 2017,

**ENGINE MANUFACTURER** 

Volvo D2-75

**HORSE POWER** 

2 X 75 CV