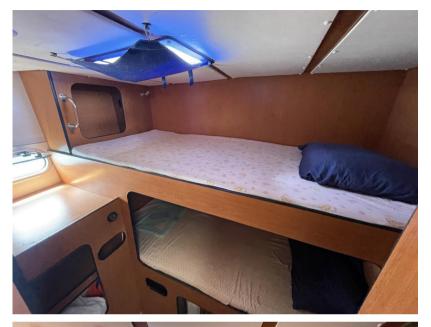

French flag, French West Indies VAT at 8.5% and dock dues paid.

Visible in Martinique.

Accommodations:

Five double cabins

Port hull:

Two double cabins and one aft owner's cabin

One large shower room, with wash basin, shower, and marine toilet