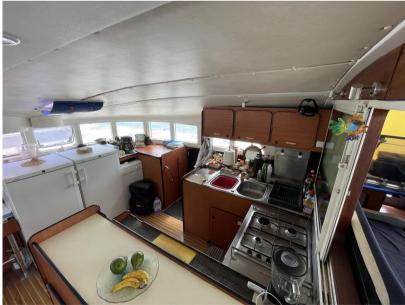

French flag, French West Indies VAT at 8.5% and dock dues paid.

Visible in Martinique.

Accommodations:

Five double cabins

Port hull:

Two double cabins and one aft owner's cabin

One large shower room, with wash basin, shower, and marine toilet