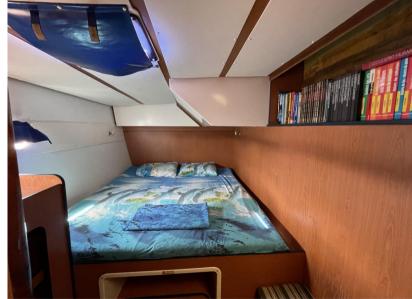

French flag, French West Indies VAT at 8.5% and dock dues paid.

Visible in Martinique.

Accommodations:

Five double cabins

Port hull:

Two double cabins and one aft owner's cabin

One large shower room, with wash basin, shower, and marine toilet