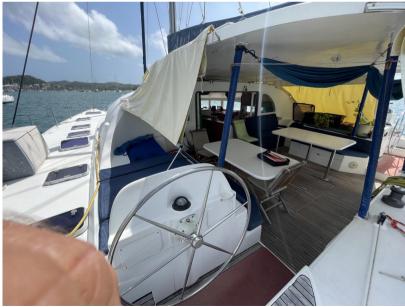

French flag, French West Indies VAT at 8.5% and dock dues paid.

Visible in Martinique.

Accommodations:

Five double cabins

Port hull:

Two double cabins and one aft owner's cabin

One large shower room, with wash basin, shower, and marine toilet