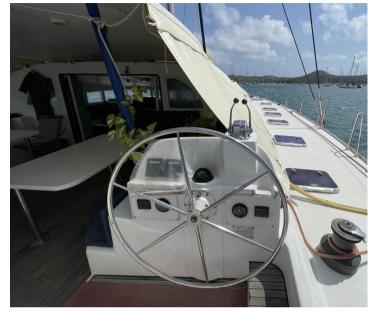

oom, with wash basin, shower, and marine toilet

## Specifications

YEAR

Year: 2004

Material:

HIN number:

2004

**WIDTH** 

9.15

**FUEL TANK CAPACITY** 

700

**GUESTS CRUISING** 

10

**BATHROOMS** 

4

**ENGINE HOURS** 

2500

LENGTH

17.06

DRAFT

1.40

FRESH WATER CAPACITY

900

**CABINS** 

5

**ENGINE MANUFACTURER** 

Volvo D2-75

**HORSE POWER** 

2 X 75 CV



## General

TYPE BRAND MODEL GUESTS CRUISING

Multihull lagoon 570 10

FLAG CURRENT LOCATION

Français Le Marin Martinique

**Dimensions / Performance** 

FRESH WATER CAPACITY (L) FUEL CAPACITY (L)

900 700

**Building / facilities** 

AMOUNT OF CABINS BERTHS BATHROOM(S)

5 10 4

**Engine room** 

ENGINE NUMBER OF ENGINES HORSE POWER (CV) ENGINE ENGINE HOURS

Volvo D2-75 2 x 75 ENGINE 2500

2017

FUEL Diesel