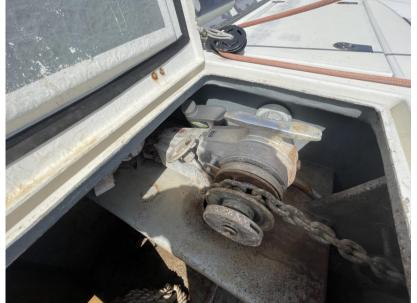

Transmission: Saildrive150S

Fuel tank: 2X 350 I

FRCNB57022A304.

Hours: 2500 h

Lagoon 570 built in 2004 in a five-cabin version, this former charter catamaran was bought by the current owner for private use, both engines were replaced in 2017,