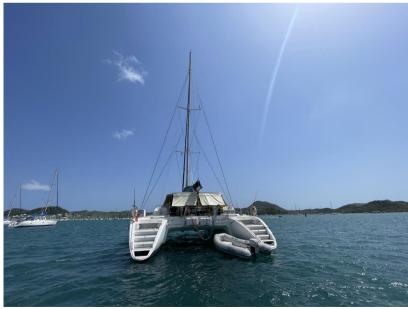

## Description

Builder: Lagoon/CNB Model: Lagoon 570

Architect: VPLP Design Displacement: 16 000 kg

Propeller: Three fixed blades

Polyester

Length: 17.06 m Beam: 9.15 m Draft: 1.40 m

Engine: Two Volvo D2-75

Transmission: Saildrive150S

Fuel tank: 2X 350 I

FRCNB57022A304.

Hours: 2500 h

Lagoon 570 built in 2004 in a five-cabin version, this former charter catamaran was bought by the current owner for private use, both engines were replaced in 2017,

French flag, French West Indies VAT at 8.5% and dock dues paid.

Visible in Martinique.

Accommodations:

Five double cabins

Port hull:

Two double cabins and one aft owner's cabin

One large shower room, with wash basin, shower, and marine toilet