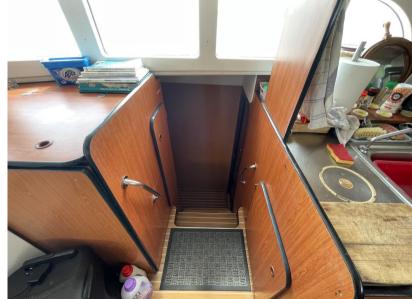

French flag, French West Indies VAT at 8.5% and dock dues paid.

Visible in Martinique.

Accommodations:

Five double cabins

Port hull:

Two double cabins and one aft owner's cabin

One large shower room, with wash basin, shower, and marine toilet