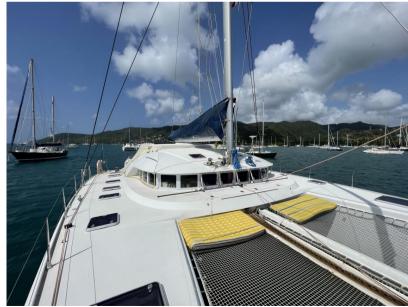

m, with wash basin, shower, and marine toilet

## Specifications

YEAR

Year: 2004

Material:

HIN number:

2004

**WIDTH** 

9.15

**FUEL TANK CAPACITY** 

700

**GUESTS CRUISING** 

10

**BATHROOMS** 

4

**ENGINE HOURS** 

2500

LENGTH

17.06

DRAFT

1.40

FRESH WATER CAPACITY

900

**CABINS** 

5

**ENGINE MANUFACTURER** 

Volvo D2-75

**HORSE POWER** 

2 X 75 CV



## General

TYPE BRAND MODEL GUESTS CRUISING

Multihull lagoon 570 10

FLAG CURRENT LOCATION

Français Le Marin Martinique

**Dimensions / Performance** 

FRESH WATER CAPACITY (L) FUEL CAPACITY (L)

900 700

**Building / facilities** 

AMOUNT OF CABINS BERTHS BATHROOM(S)

5 10 4

**Engine room** 

ENGINE NUMBER OF ENGINES HORSE POWER (CV) ENGINE ENGINE HOURS

Volvo D2-75 2 x 75 ENGINE 2500

2017

FUEL Diesel