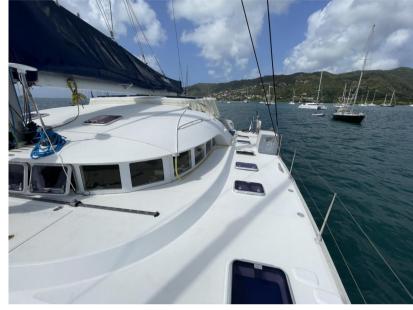

French flag, French West Indies VAT at 8.5% and dock dues paid.

Visible in Martinique.

Accommodations:

Five double cabins

Port hull:

Two double cabins and one aft owner's cabin

One large shower room, with wash basin, shower, and marine toilet