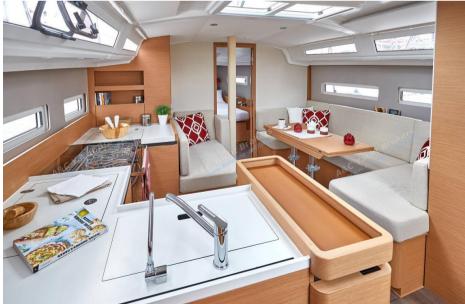

## Description

Builder: Jeanneau Model: Sun Odyssey 410 Year: 2024

Architect: Marc Lombard Displacement: 7784 Kg Material: Polyester

Length: 12.35 m Beam: 3.99 m Draft: 2.25 m

Engine: Yanmar 4JH45CR Propeller: 3 fixed blades Transmission: Shaft