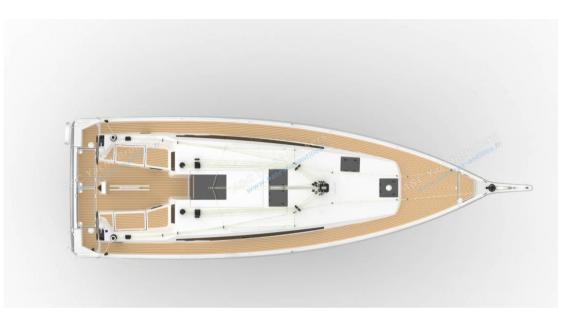

## Description

Builder: Jeanneau Model: Sun Odyssey 410 Year: 2024

Architect: Marc Lombard Displacement: 7784 Kg Material: Polyester

Length: 12.35 m Beam: 3.99 m Draft: 2.25 m

Engine: Yanmar 4JH45CR Propeller: 3 fixed blades Transmission: Shaft