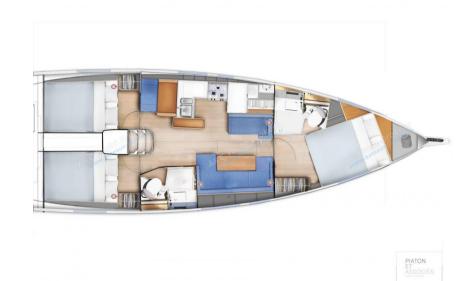

6

**BATHROOMS** 

2

**HORSE POWER** 

1 X 45 CV

LENGTH

12.35

DRAFT

2.25

FRESH WATER CAPACITY

530

**CABINS** 

3

**ENGINE MANUFACTURER** 

Yanmar 4JH45CR

| Ga | n | _ | -  | ı |
|----|---|---|----|---|
| UE | п | u | ru | ı |