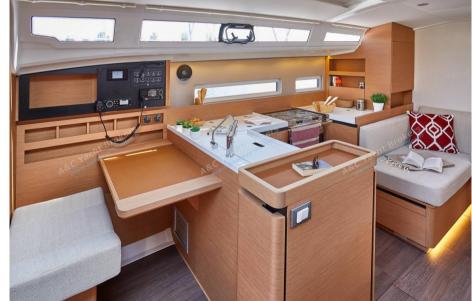

## Description

Builder: Jeanneau Model: Sun Odyssey 410 Year: 2024

Architect: Marc Lombard Displacement: 7784 Kg Material: Polyester

Length: 12.35 m Beam: 3.99 m Draft: 2.25 m

Engine: Yanmar 4JH45CR Propeller: 3 fixed blades Transmission: Shaft

propeller

Fuel tank: 200 L Hours: 000 Lest: 2003 Kg

A&C Yacht is the official JEANNEAU dealer in the Caribbean

Exclusive to A&C Yachts, your Sun Odyssey 410 delivered now to sail in the West Indies!

To meet the expectations of its customers, and to compensate for increasingly long delivery times in view of the great success of these sailboats, A&C Yachts has taken the lead and offers you an exclusive Sun Odyssey 410 available immediately to sail in the turquoise waters of the Tropics.