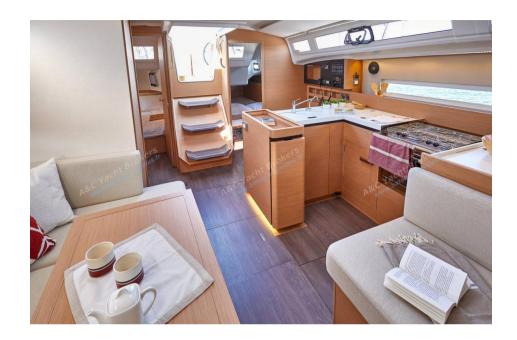

## Description

Builder: Jeanneau Model: Sun Odyssey 410 Year: 2024

Architect: Marc Lombard Displacement: 7784 Kg Material: Polyester

Length: 12.35 m Beam: 3.99 m Draft: 2.25 m

Engine: Yanmar 4JH45CR Propeller: 3 fixed blades Transmission: Shaft

propeller

Fuel tank: 200 L Hours: 000 Lest: 2003 Kg

A&C Yacht is the official JEANNEAU dealer in the Caribbean

Exclusive to A&C Yachts, your Sun Odyssey 410 delivered now to sail in the West Indies!

To meet the expectations of its customers, and to compensate for increasingly long delivery times in view of the great success of these sailboats, A&C Yachts has taken the lead and offers you an exclusive Sun Odyssey 410 available immediately to sail in the turquoise waters of the Tropics.