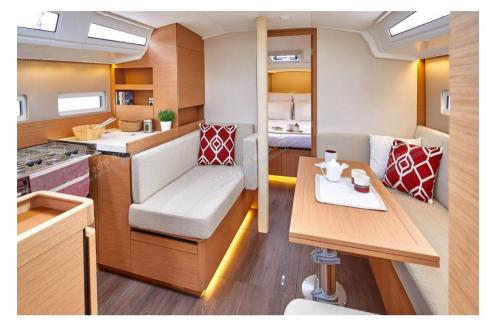

## Description

Builder: Jeanneau Model: Sun Odyssey 410 Year: 2024

Architect: Marc Lombard Displacement: 7784 Kg Material: Polyester

Length: 12.35 m Beam: 3.99 m Draft: 2.25 m

Engine: Yanmar 4JH45CR Propeller: 3 fixed blades Transmission: Shaft