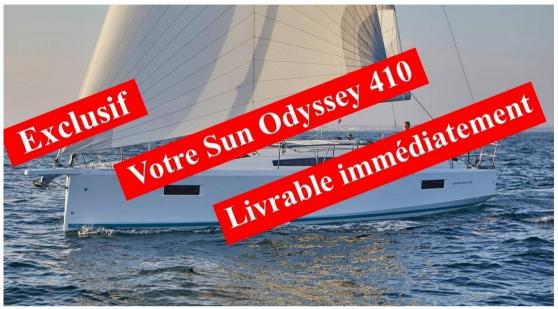

propeller

Fuel tank: 200 L Hours: 000 Lest: 2003 Kg

A&C Yacht is the official JEANNEAU dealer in the Caribbean

Exclusive to A&C Yachts, your Sun Odyssey 410 delivered now to sail in the West Indies!

To meet the expectations of its customers, and to compensate for increasingly long delivery times in view of the great success of these sailboats, A&C Yachts has taken the lead and offers you an exclusive Sun Odyssey 410 available immediately to sail in the turquoise waters of the Tropics.