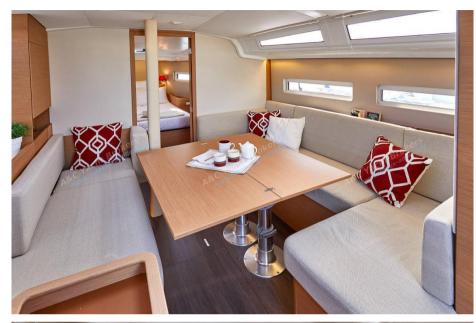

## Description

Builder: Jeanneau Model: Sun Odyssey 410 Year: 2024

Architect: Marc Lombard Displacement: 7784 Kg Material: Polyester

Length: 12.35 m Beam: 3.99 m Draft: 2.25 m

Engine: Yanmar 4JH45CR Propeller: 3 fixed blades Transmission: Shaft