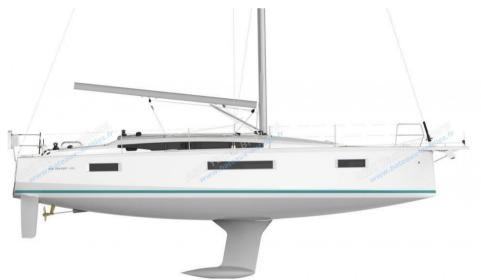

## Description

Builder: Jeanneau Model: Sun Odyssey 410 Year: 2024

Architect: Marc Lombard Displacement: 7784 Kg Material: Polyester

Length: 12.35 m Beam: 3.99 m Draft: 2.25 m

Engine: Yanmar 4JH45CR Propeller: 3 fixed blades Transmission: Shaft