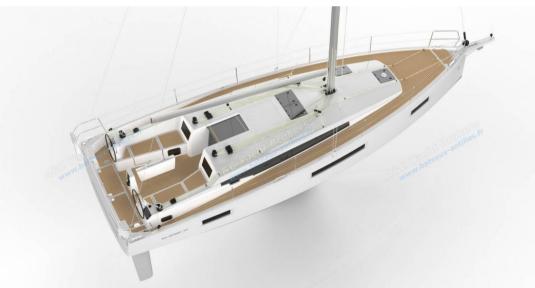

## Description

Builder: Jeanneau Model: Sun Odyssey 410 Year: 2024

Architect: Marc Lombard Displacement: 7784 Kg Material: Polyester

Length: 12.35 m Beam: 3.99 m Draft: 2.25 m

Engine: Yanmar 4JH45CR Propeller: 3 fixed blades Transmission: Shaft