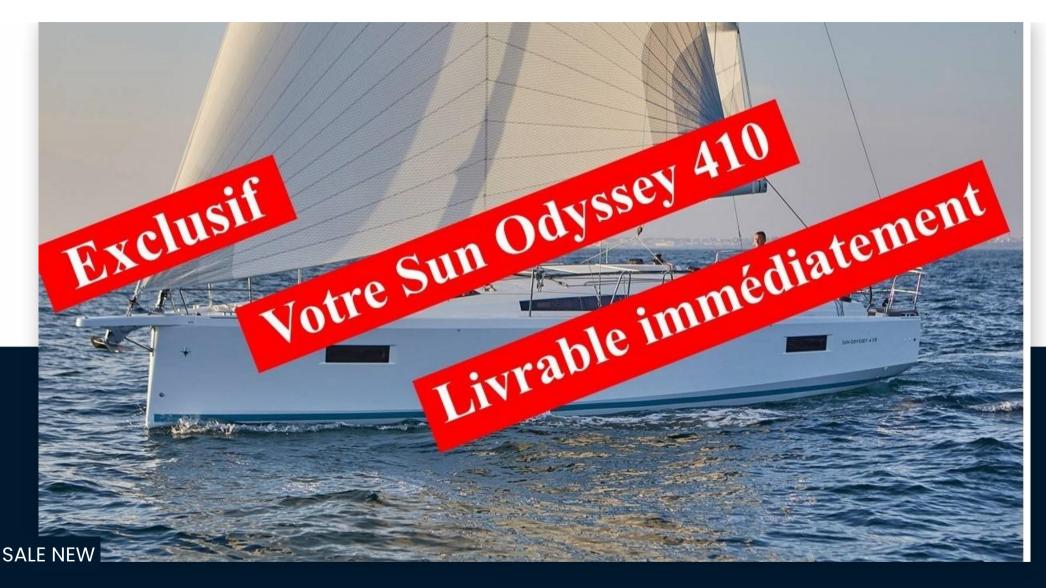

propeller

Fuel tank: 200 L Hours: 000 Lest: 2003 Kg

A&C Yacht is the official JEANNEAU dealer in the Caribbean

Exclusive to A&C Yachts, your Sun Odyssey 410 delivered now to sail in the West Indies!

To meet the expectations of its customers, and to compensate for increasingly long delivery times in view of the great success of these sailboats, A&C Yachts has taken the lead and offers you an exclusive Sun Odyssey 410 available immediately to sail in the turquoise waters of the Tropics.