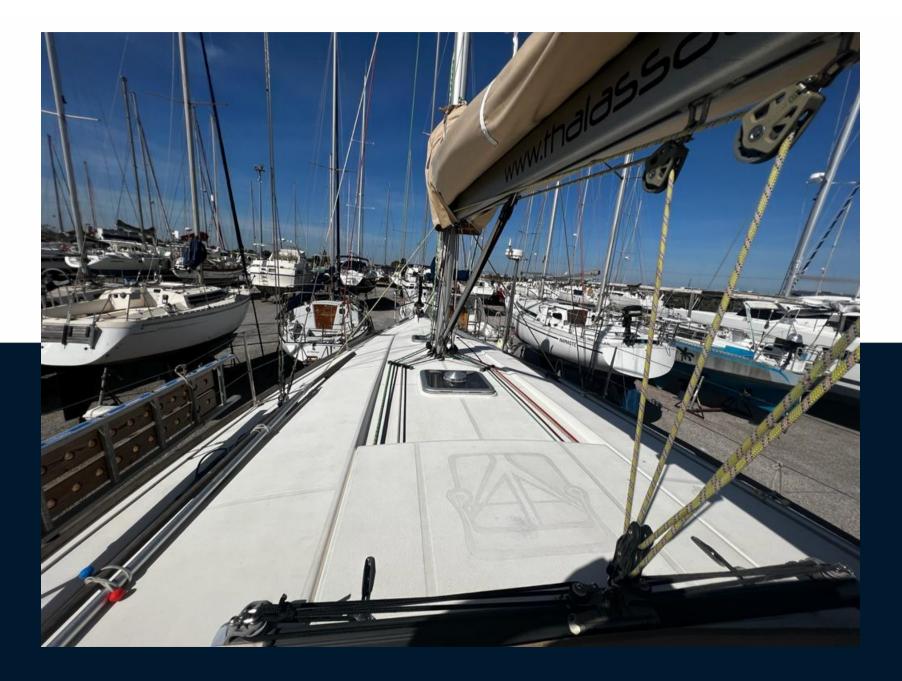

| General                    |                 |                          |                 |  |
|----------------------------|-----------------|--------------------------|-----------------|--|
| TYPE<br>Voilier            | BRAND<br>dufour | MODEL<br>375 grand large | GUESTS CRUISING |  |
| CURRENT LOCATION           |                 |                          |                 |  |
| Building / facilities      |                 |                          |                 |  |
| HULL MATERIAL<br>Composite |                 |                          |                 |  |