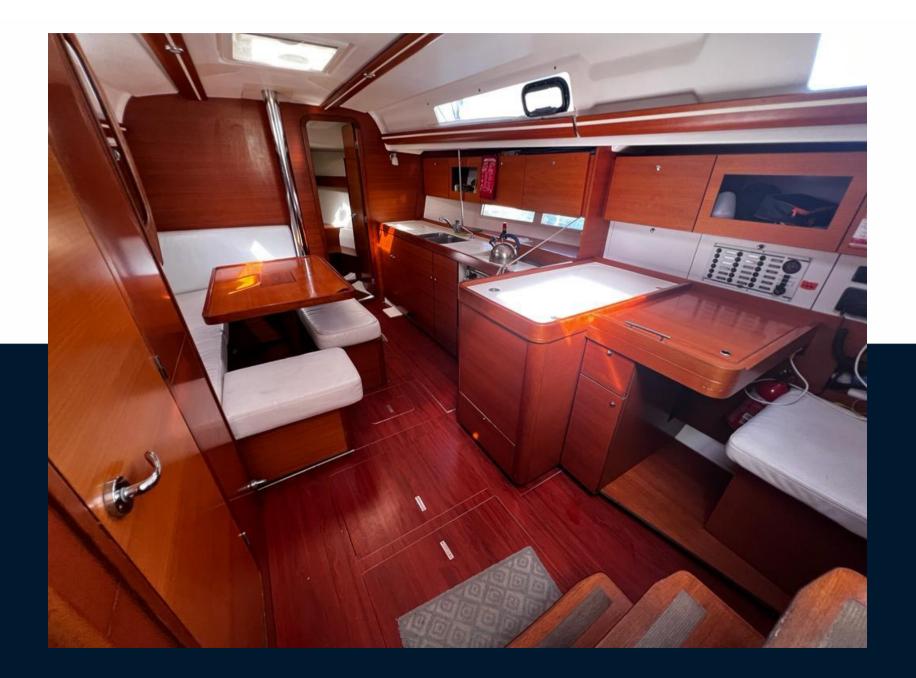

#### Navigation equipment

| GPS                                         | AUTO PILOT             | TRIDATA               | VHF                           |
|---------------------------------------------|------------------------|-----------------------|-------------------------------|
| NAVIGATION COMPASS                          | AIS                    | SONAR                 | WIND INSTRUMENTS              |
| SPEEDOMETER                                 | ANCHOR                 |                       |                               |
| Galley / Laundry / Entertainme              | ent                    |                       |                               |
| OVEN                                        | FRIDGE                 | STOVE                 | SINK                          |
| Deck equipment                              |                        |                       |                               |
|                                             |                        |                       |                               |
| WINDLASS                                    | GANGWAY                | SWIM LADDER           | NAVIGATION LIGHTING           |
| WINDLASS<br>BIMINI TOP                      | GANGWAY<br>DECK SHOWER | SWIM LADDER<br>BIMINI | NAVIGATION LIGHTING<br>CANOPY |
|                                             | DECK SHOWER            |                       |                               |
| ΒΙΜΙΝΙ ΤΟΡ                                  | DECK SHOWER            |                       |                               |
| BIMINI TOP<br>Safety equipment / miscelland | DECK SHOWER            | BIMINI                | САМОРУ                        |