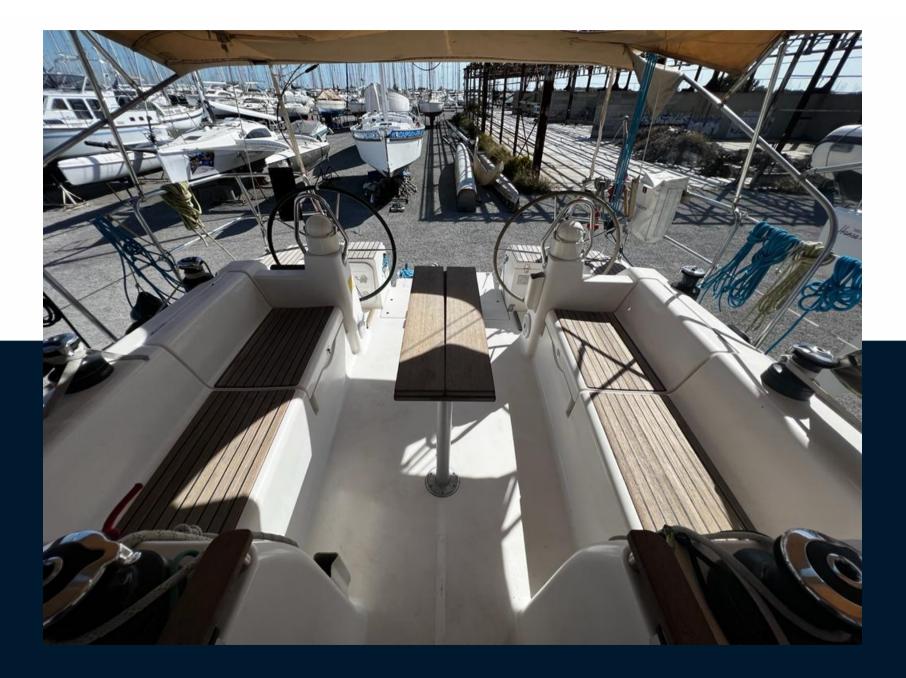

#### Navigation equipment

| GPS                                         | AUTO PILOT             | TRIDATA               | VHF                           |
|---------------------------------------------|------------------------|-----------------------|-------------------------------|
| NAVIGATION COMPASS                          | AIS                    | SONAR                 | WIND INSTRUMENTS              |
| SPEEDOMETER                                 | ANCHOR                 |                       |                               |
| Galley / Laundry / Entertainme              | ent                    |                       |                               |
| OVEN                                        | FRIDGE                 | STOVE                 | SINK                          |
| Deck equipment                              |                        |                       |                               |
|                                             |                        |                       |                               |
| WINDLASS                                    | GANGWAY                | SWIM LADDER           | NAVIGATION LIGHTING           |
| WINDLASS<br>BIMINI TOP                      | GANGWAY<br>DECK SHOWER | SWIM LADDER<br>BIMINI | NAVIGATION LIGHTING<br>CANOPY |
|                                             | DECK SHOWER            |                       |                               |
| ΒΙΜΙΝΙ ΤΟΡ                                  | DECK SHOWER            |                       |                               |
| BIMINI TOP<br>Safety equipment / miscelland | DECK SHOWER            | BIMINI                | САМОРУ                        |