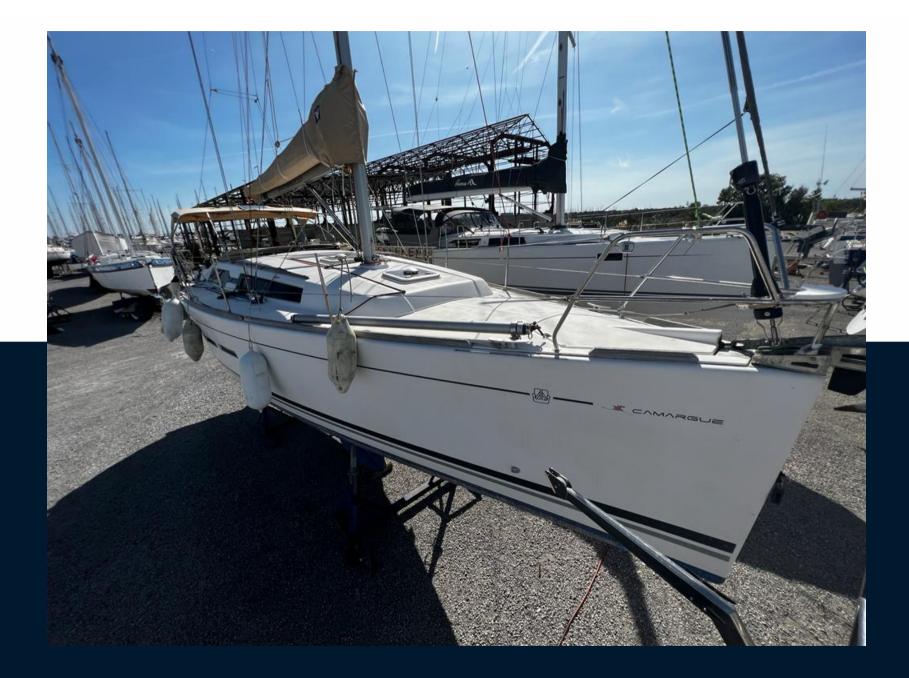

#### Specifications

| YEAR            | LENGTH              | WIDTH        | DRAFT       |
|-----------------|---------------------|--------------|-------------|
| 2011            | 10.90               | 3.85         | 1.90        |
| GUESTS CRUISING | ENGINE MANUFACTURER | ENGINE HOURS | HORSE POWER |
| 12              | Volvo               | 1800         | 1 X 40 CV   |

| General                    |                 |                          |                 |  |
|----------------------------|-----------------|--------------------------|-----------------|--|
| TYPE<br>Voilier            | BRAND<br>dufour | MODEL<br>375 grand large | GUESTS CRUISING |  |
| CURRENT LOCATION           |                 |                          |                 |  |
| Building / facilities      |                 |                          |                 |  |
| HULL MATERIAL<br>Composite |                 |                          |                 |  |