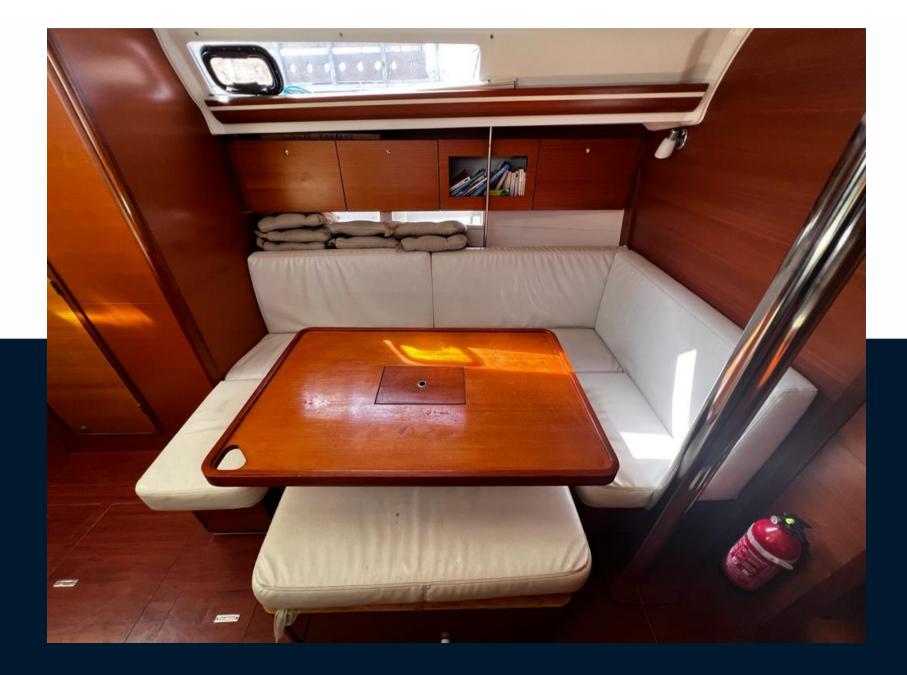

| General                    |                 |                          |                 |  |
|----------------------------|-----------------|--------------------------|-----------------|--|
| TYPE<br>Voilier            | BRAND<br>dufour | MODEL<br>375 grand large | GUESTS CRUISING |  |
| CURRENT LOCATION           |                 |                          |                 |  |
| Building / facilities      |                 |                          |                 |  |
| HULL MATERIAL<br>Composite |                 |                          |                 |  |