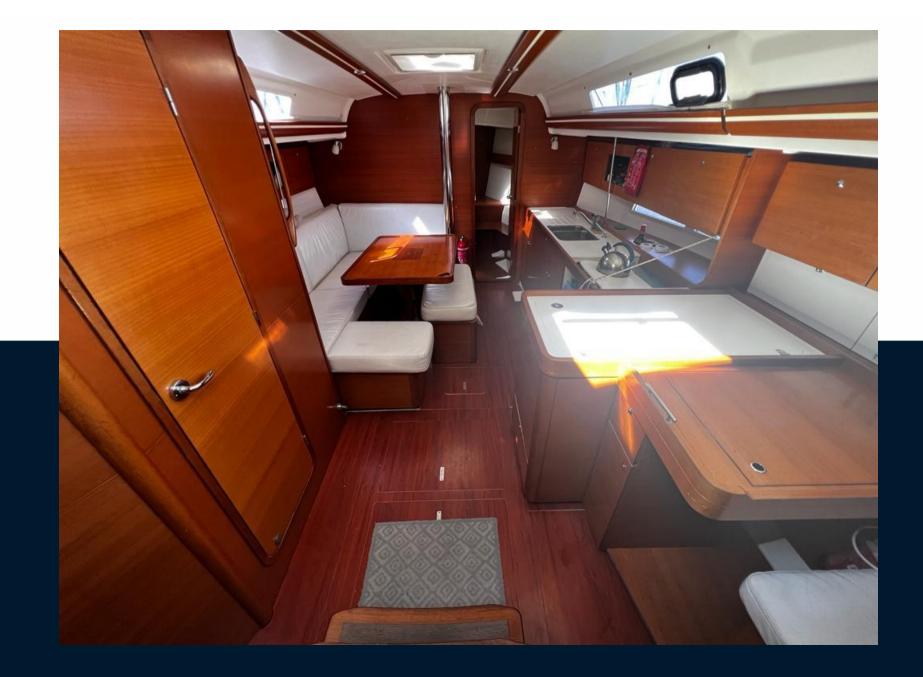

#### Navigation equipment

| GPS                                         | AUTO PILOT             | TRIDATA               | VHF                           |
|---------------------------------------------|------------------------|-----------------------|-------------------------------|
| NAVIGATION COMPASS                          | AIS                    | SONAR                 | WIND INSTRUMENTS              |
| SPEEDOMETER                                 | ANCHOR                 |                       |                               |
| Galley / Laundry / Entertainme              | ent                    |                       |                               |
| OVEN                                        | FRIDGE                 | STOVE                 | SINK                          |
| Deck equipment                              |                        |                       |                               |
|                                             |                        |                       |                               |
| WINDLASS                                    | GANGWAY                | SWIM LADDER           | NAVIGATION LIGHTING           |
| WINDLASS<br>BIMINI TOP                      | GANGWAY<br>DECK SHOWER | SWIM LADDER<br>BIMINI | NAVIGATION LIGHTING<br>CANOPY |
|                                             | DECK SHOWER            |                       |                               |
| ΒΙΜΙΝΙ ΤΟΡ                                  | DECK SHOWER            |                       |                               |
| BIMINI TOP<br>Safety equipment / miscelland | DECK SHOWER            | BIMINI                | САМОРУ                        |