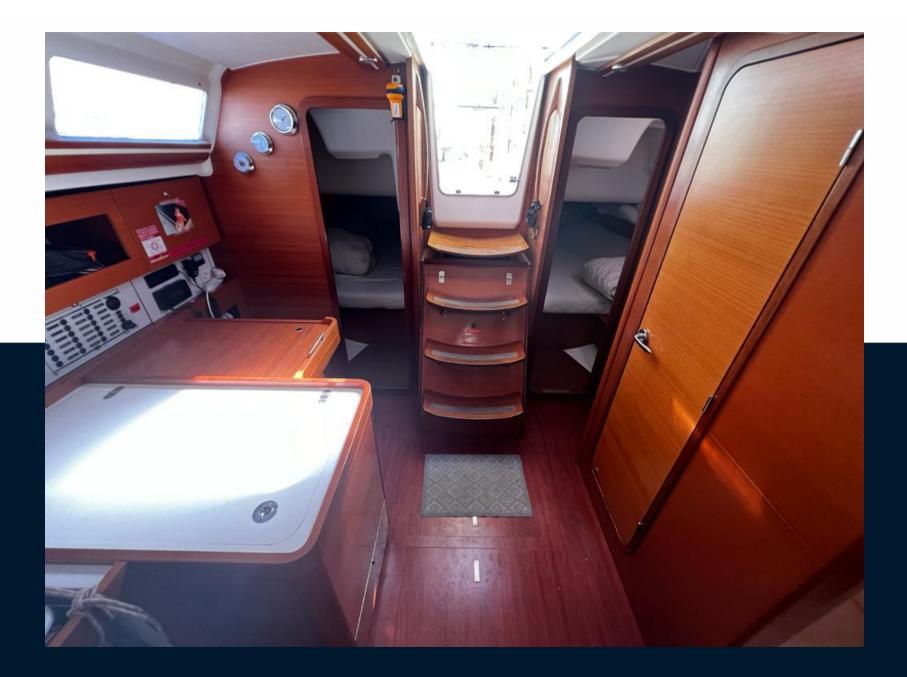

| General                    |                 |                          |                 |  |
|----------------------------|-----------------|--------------------------|-----------------|--|
| TYPE<br>Voilier            | BRAND<br>dufour | MODEL<br>375 grand large | GUESTS CRUISING |  |
| CURRENT LOCATION           |                 |                          |                 |  |
| Building / facilities      |                 |                          |                 |  |
| HULL MATERIAL<br>Composite |                 |                          |                 |  |