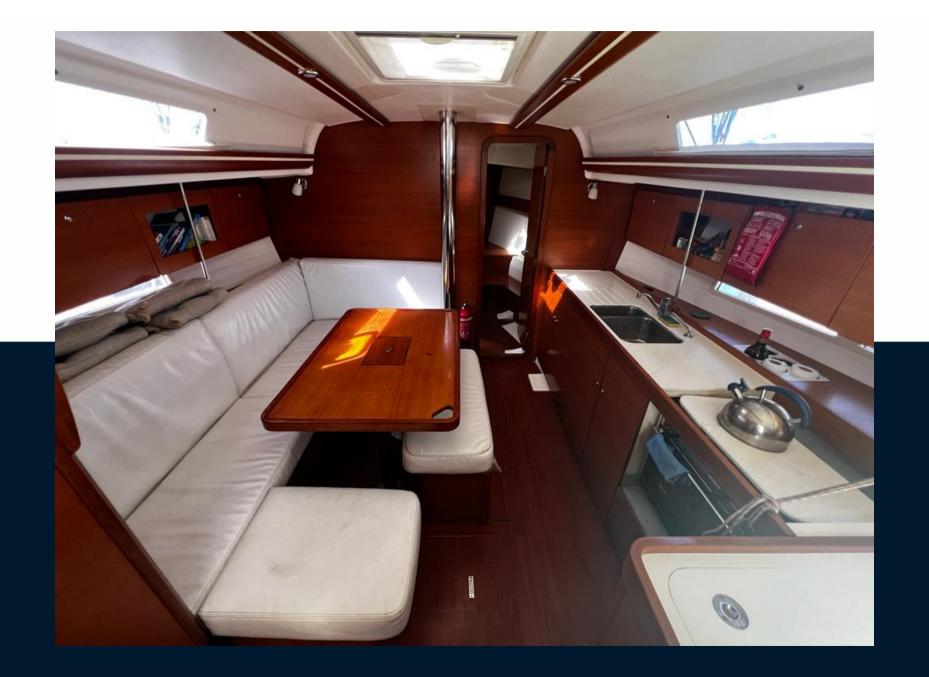

| General                    |                 |                          |                 |  |
|----------------------------|-----------------|--------------------------|-----------------|--|
| TYPE<br>Voilier            | BRAND<br>dufour | MODEL<br>375 grand large | GUESTS CRUISING |  |
| CURRENT LOCATION           |                 |                          |                 |  |
| Building / facilities      |                 |                          |                 |  |
| HULL MATERIAL<br>Composite |                 |                          |                 |  |