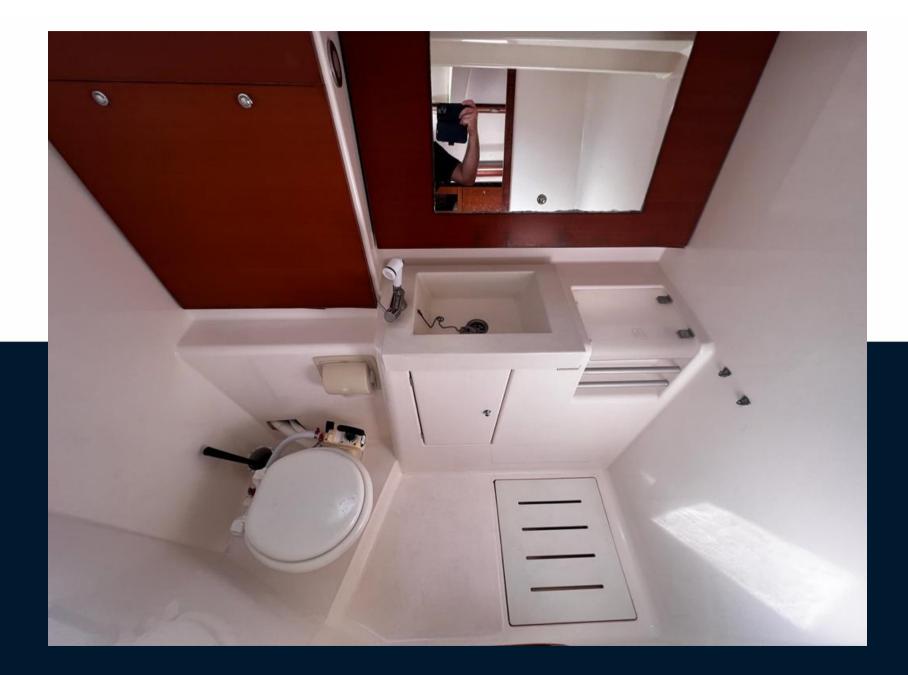

| General                    |                 |                          |                 |  |
|----------------------------|-----------------|--------------------------|-----------------|--|
| TYPE<br>Voilier            | BRAND<br>dufour | MODEL<br>375 grand large | GUESTS CRUISING |  |
| CURRENT LOCATION           |                 |                          |                 |  |
| Building / facilities      |                 |                          |                 |  |
| HULL MATERIAL<br>Composite |                 |                          |                 |  |