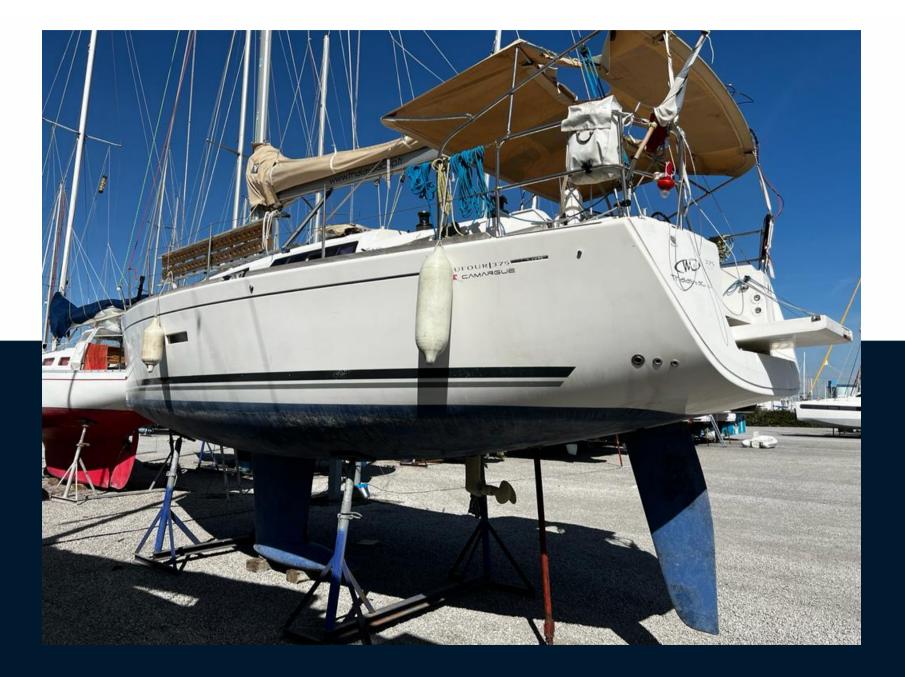

| General                    |                 |                          |                 |  |
|----------------------------|-----------------|--------------------------|-----------------|--|
| TYPE<br>Voilier            | BRAND<br>dufour | MODEL<br>375 grand large | GUESTS CRUISING |  |
| CURRENT LOCATION           |                 |                          |                 |  |
| Building / facilities      |                 |                          |                 |  |
| HULL MATERIAL<br>Composite |                 |                          |                 |  |