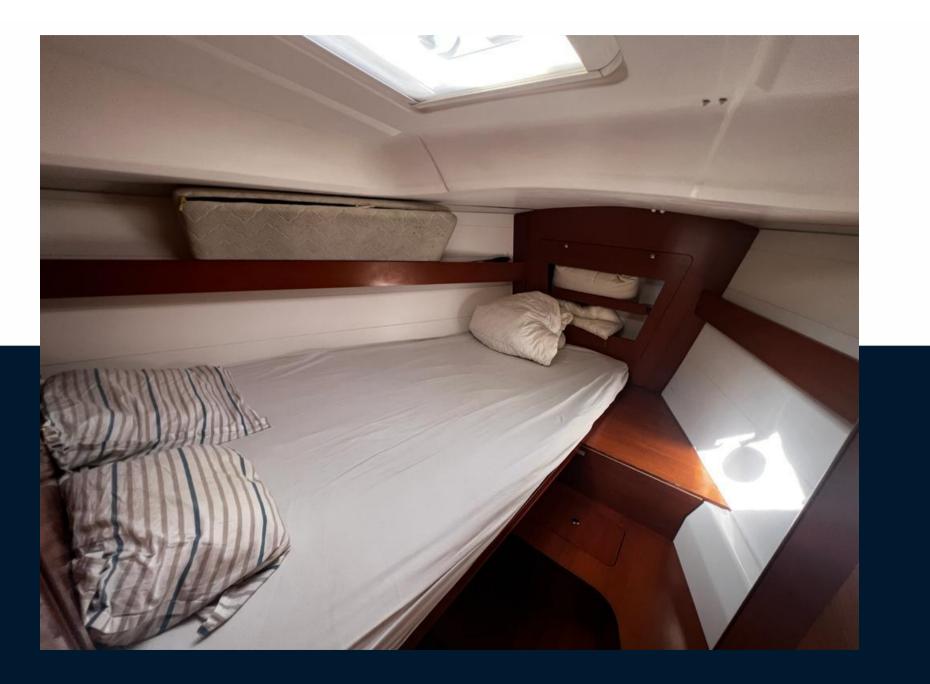

| General                    |                 |                          |                 |  |
|----------------------------|-----------------|--------------------------|-----------------|--|
| TYPE<br>Voilier            | BRAND<br>dufour | MODEL<br>375 grand large | GUESTS CRUISING |  |
| CURRENT LOCATION           |                 |                          |                 |  |
| Building / facilities      |                 |                          |                 |  |
| HULL MATERIAL<br>Composite |                 |                          |                 |  |