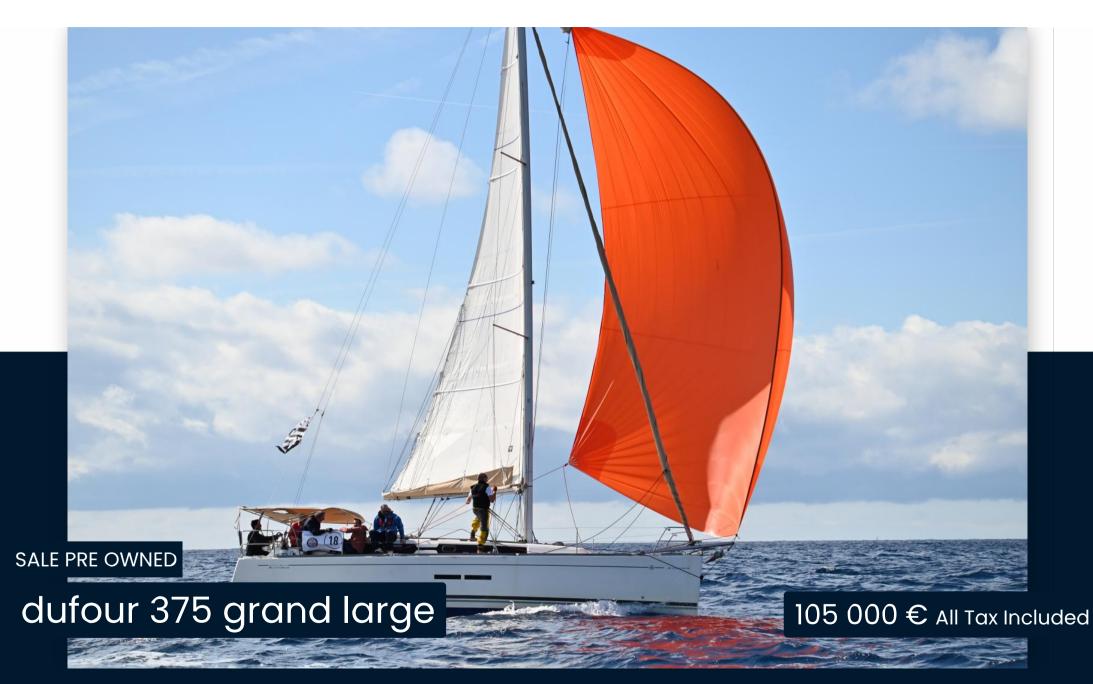

#### Specifications

| YEAR            | LENGTH              | WIDTH        | DRAFT       |
|-----------------|---------------------|--------------|-------------|
| 2011            | 10.90               | 3.85         | 1.90        |
| GUESTS CRUISING | ENGINE MANUFACTURER | ENGINE HOURS | HORSE POWER |
| 12              | Volvo               | 1800         | 1 X 40 CV   |

| General                    |                 |                          |                 |  |
|----------------------------|-----------------|--------------------------|-----------------|--|
| TYPE<br>Voilier            | BRAND<br>dufour | MODEL<br>375 grand large | GUESTS CRUISING |  |
| CURRENT LOCATION           |                 |                          |                 |  |
| Building / facilities      |                 |                          |                 |  |
| HULL MATERIAL<br>Composite |                 |                          |                 |  |