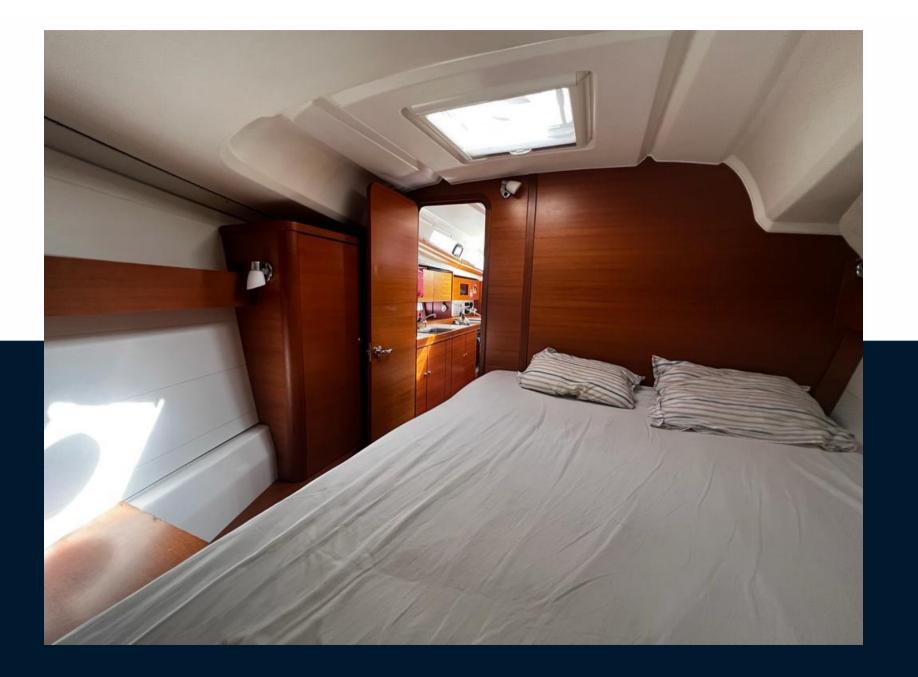

| General                    |                 |                          |                 |  |
|----------------------------|-----------------|--------------------------|-----------------|--|
| TYPE<br>Voilier            | BRAND<br>dufour | MODEL<br>375 grand large | GUESTS CRUISING |  |
| CURRENT LOCATION           |                 |                          |                 |  |
| Building / facilities      |                 |                          |                 |  |
| HULL MATERIAL<br>Composite |                 |                          |                 |  |