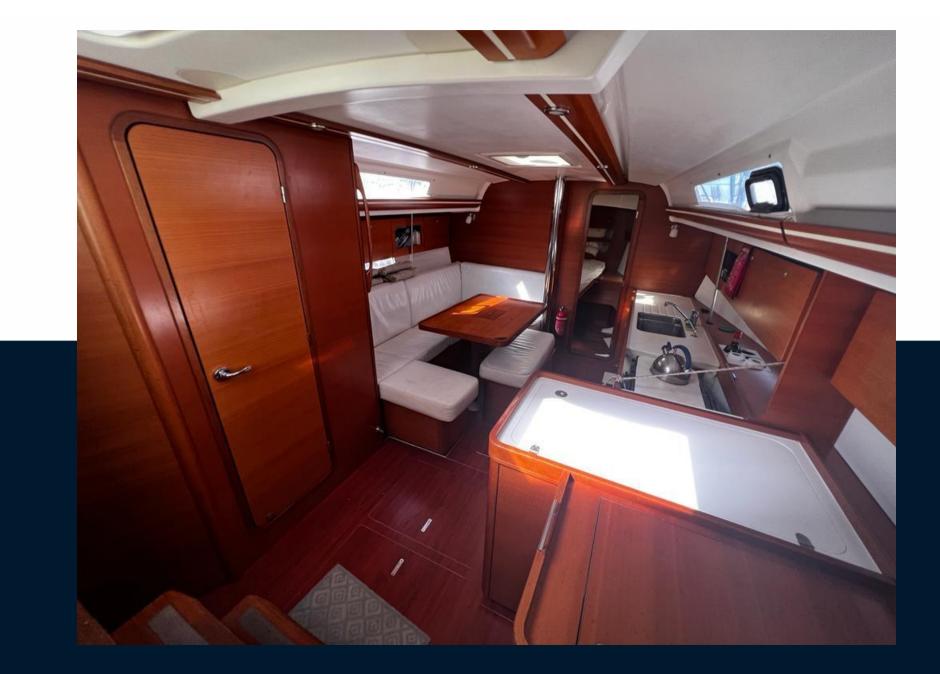

#### Navigation equipment

| GPS                                         | AUTO PILOT             | TRIDATA               | VHF                           |
|---------------------------------------------|------------------------|-----------------------|-------------------------------|
| NAVIGATION COMPASS                          | AIS                    | SONAR                 | WIND INSTRUMENTS              |
| SPEEDOMETER                                 | ANCHOR                 |                       |                               |
| Galley / Laundry / Entertainme              | ent                    |                       |                               |
| OVEN                                        | FRIDGE                 | STOVE                 | SINK                          |
| Deck equipment                              |                        |                       |                               |
|                                             |                        |                       |                               |
| WINDLASS                                    | GANGWAY                | SWIM LADDER           | NAVIGATION LIGHTING           |
| WINDLASS<br>BIMINI TOP                      | GANGWAY<br>DECK SHOWER | SWIM LADDER<br>BIMINI | NAVIGATION LIGHTING<br>CANOPY |
|                                             | DECK SHOWER            |                       |                               |
| ΒΙΜΙΝΙ ΤΟΡ                                  | DECK SHOWER            |                       |                               |
| BIMINI TOP<br>Safety equipment / miscelland | DECK SHOWER            | BIMINI                | САМОРУ                        |