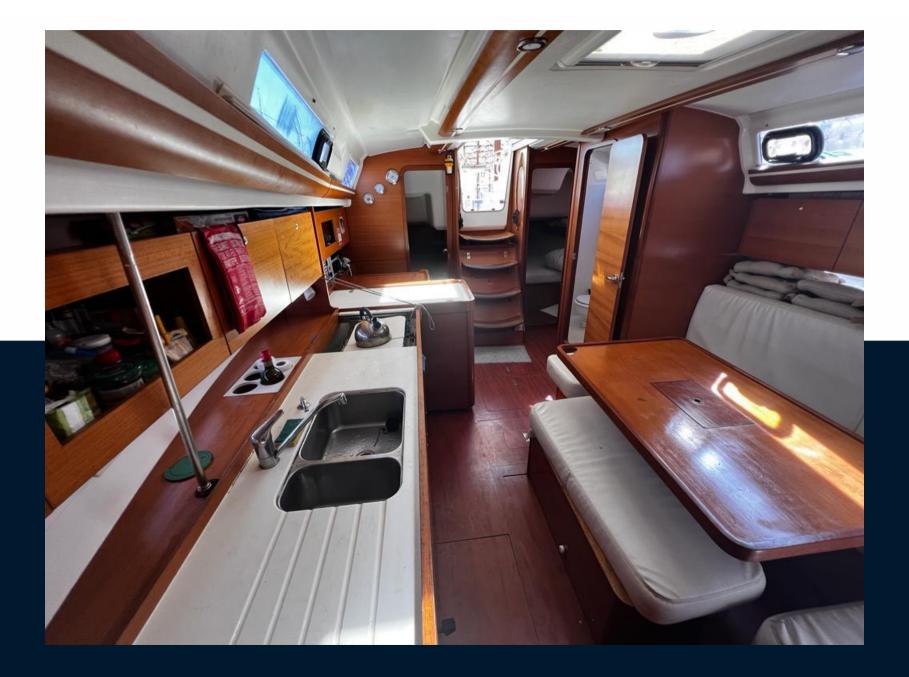

#### Navigation equipment

| GPS                                         | AUTO PILOT             | TRIDATA               | VHF                           |
|---------------------------------------------|------------------------|-----------------------|-------------------------------|
| NAVIGATION COMPASS                          | AIS                    | SONAR                 | WIND INSTRUMENTS              |
| SPEEDOMETER                                 | ANCHOR                 |                       |                               |
| Galley / Laundry / Entertainme              | ent                    |                       |                               |
| OVEN                                        | FRIDGE                 | STOVE                 | SINK                          |
| Deck equipment                              |                        |                       |                               |
|                                             |                        |                       |                               |
| WINDLASS                                    | GANGWAY                | SWIM LADDER           | NAVIGATION LIGHTING           |
| WINDLASS<br>BIMINI TOP                      | GANGWAY<br>DECK SHOWER | SWIM LADDER<br>BIMINI | NAVIGATION LIGHTING<br>CANOPY |
|                                             | DECK SHOWER            |                       |                               |
| ΒΙΜΙΝΙ ΤΟΡ                                  | DECK SHOWER            |                       |                               |
| BIMINI TOP<br>Safety equipment / miscelland | DECK SHOWER            | BIMINI                | САМОРУ                        |