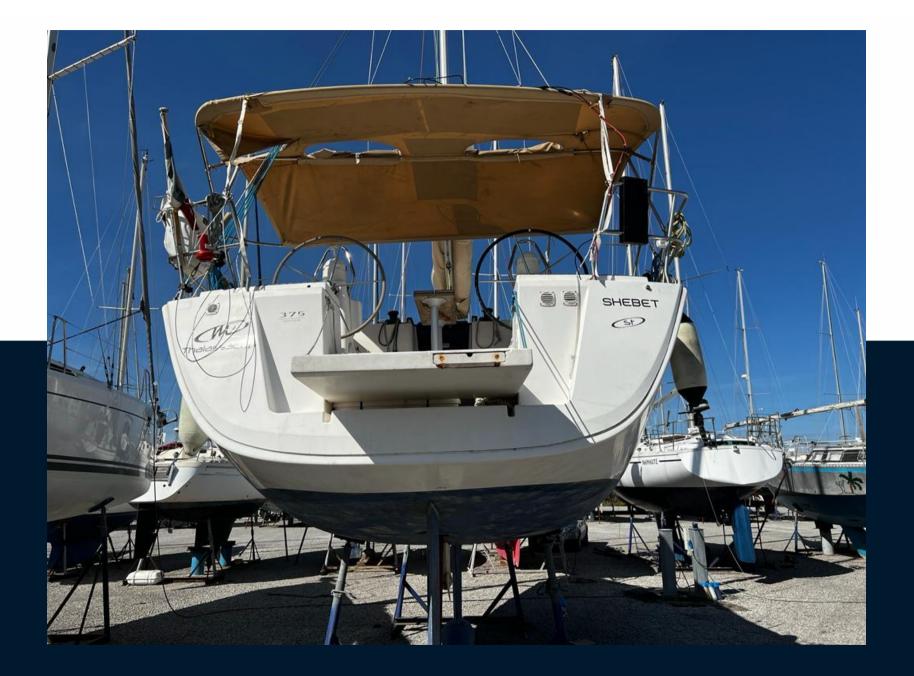

| General                    |                 |                          |                 |  |
|----------------------------|-----------------|--------------------------|-----------------|--|
| TYPE<br>Voilier            | BRAND<br>dufour | MODEL<br>375 grand large | GUESTS CRUISING |  |
| CURRENT LOCATION           |                 |                          |                 |  |
| Building / facilities      |                 |                          |                 |  |
| HULL MATERIAL<br>Composite |                 |                          |                 |  |