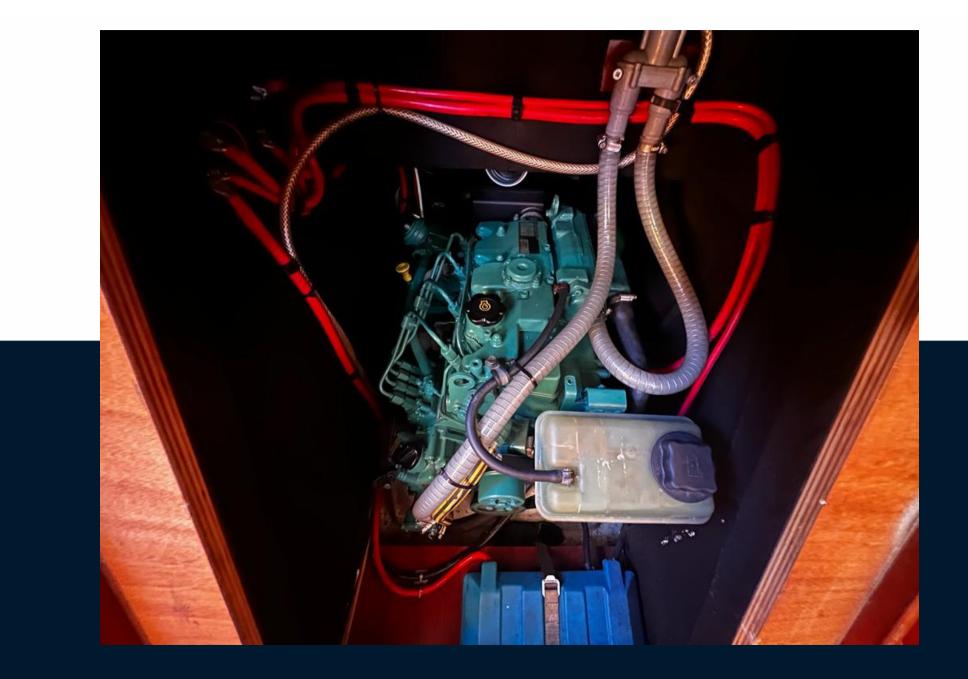

#### **Engine room**

| engine<br>Volvo                | NUMBER OF ENGINES HORSE POWER (CV) $1 \times 40$ | engine year<br>2011 | engine hours<br>1800 |
|--------------------------------|--------------------------------------------------|---------------------|----------------------|
| PROPULSION<br>Sail drive       | <sup>FUEL</sup><br>Diesel                        |                     |                      |
| Electricity / air conditioning |                                                  |                     |                      |
| ENGINE BATTERY                 | BATTERY CHARGER                                  | SERVICE BATTERY     | INVERTER             |
| SOLAR PANEL                    |                                                  |                     |                      |