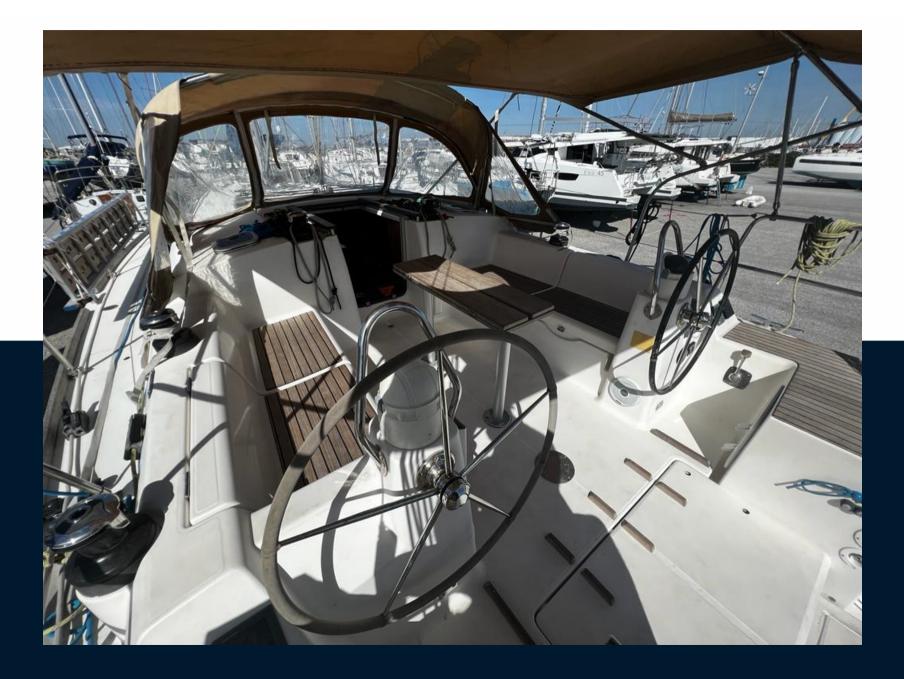

#### Navigation equipment

| GPS                                         | AUTO PILOT             | TRIDATA               | VHF                           |
|---------------------------------------------|------------------------|-----------------------|-------------------------------|
| NAVIGATION COMPASS                          | AIS                    | SONAR                 | WIND INSTRUMENTS              |
| SPEEDOMETER                                 | ANCHOR                 |                       |                               |
| Galley / Laundry / Entertainme              | ent                    |                       |                               |
| OVEN                                        | FRIDGE                 | STOVE                 | SINK                          |
| Deck equipment                              |                        |                       |                               |
|                                             |                        |                       |                               |
| WINDLASS                                    | GANGWAY                | SWIM LADDER           | NAVIGATION LIGHTING           |
| WINDLASS<br>BIMINI TOP                      | GANGWAY<br>DECK SHOWER | SWIM LADDER<br>BIMINI | NAVIGATION LIGHTING<br>CANOPY |
|                                             | DECK SHOWER            |                       |                               |
| ΒΙΜΙΝΙ ΤΟΡ                                  | DECK SHOWER            |                       |                               |
| BIMINI TOP<br>Safety equipment / miscelland | DECK SHOWER            | BIMINI                | САМОРУ                        |