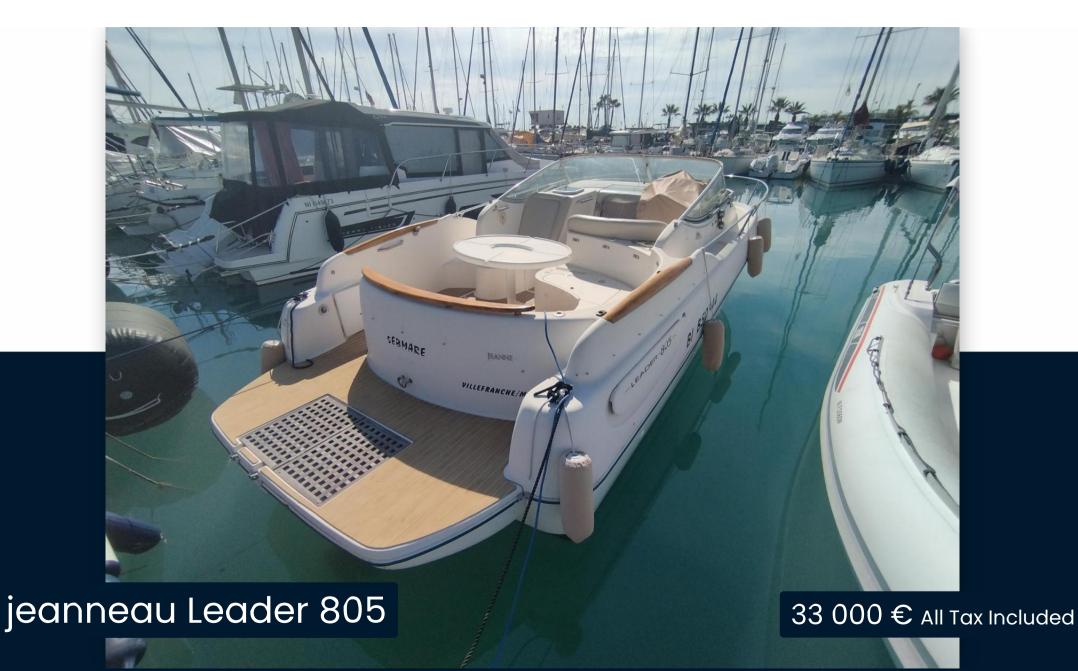

## Jeanneau Leader 805

## Specifications

| YEAR                | LENGTH       | WIDTH        | CABINS |
|---------------------|--------------|--------------|--------|
| 2002                | 7.49         | 2.95         | 1      |
| ENGINE MANUFACTURER | ENGINE HOURS | HORSE POWER  |        |
| Volvo Penta         | 329          | 1 X 305.0 CV |        |

| General                          |                                                     |                     |                             |  |
|----------------------------------|-----------------------------------------------------|---------------------|-----------------------------|--|
| TYPE<br>motor boat               | <sup>BRAND</sup><br>jeanneau                        | MODEL<br>Leader 805 |                             |  |
| Building / facilities            |                                                     |                     |                             |  |
| AMOUNT OF CABINS                 |                                                     |                     |                             |  |
| Engine room                      |                                                     |                     |                             |  |
| <sup>ENGINE</sup><br>Volvo Penta | NUMBER OF ENGINES HORSE POWER (CV) $1 \times 305.0$ | ENGINE HOURS        | <sup>FUEL</sup><br>gasoline |  |