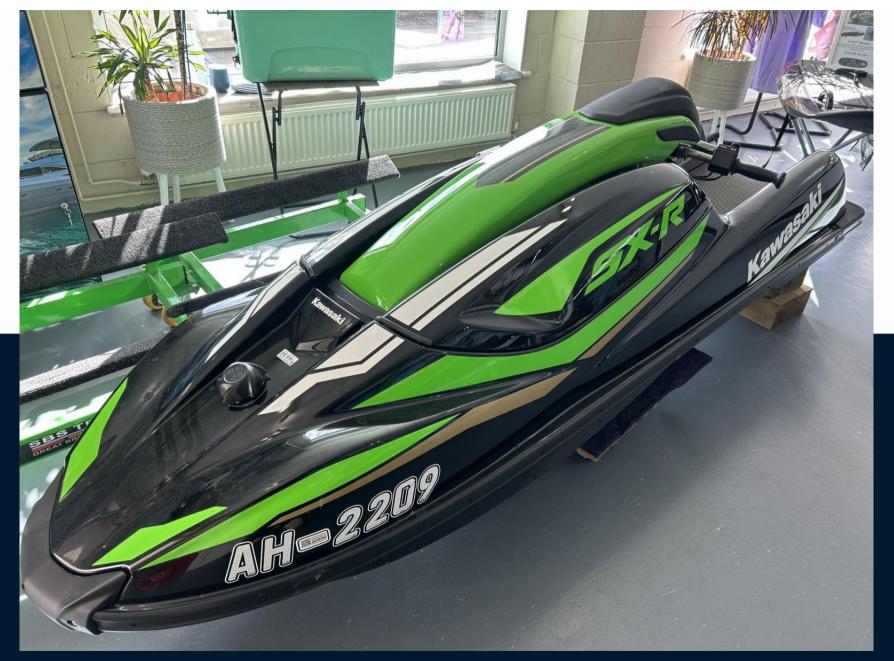

#### Description

The ultimate water toy with 1500cc engine. With a strong heritage in the standup watercraft segment and countless race wins and championships, Kawasaki has now moved the category to the next level with a four stroke, 1498cc four cylinder engine, making it the fastest accelerating mass-produced stand up ever. The SX-R has both the performance personality and rider features befitting a new benchmark which is set to Ignite the fun.Manufacturer DescriptionWith a strong heritage in the stand-up watercraft segment and countless race wins andchampionships, Kawasaki has now moved the category to the next level with a four stroke, 1498cc four cylinder engine, making it the fastest accelerating mass-produced

stand up ever. The SX-R has both the performance personality and rider features befitting a new benchmark which is set to Ignite the fun.FeaturesStorageIndent beneath the handle pole offersconvenient storage forsmall items like rope,flare, etc. Items aresecured with a rubbernet. (2018 colours shown)MX-style handlebarMX-style handlebarfeatures a sporty padthat contributes to theskis racy looks.(2018 colours shown)Water intakeWater intake is via a special lowresistancestainless steel intakegrate. Its design,although slightlylonger, was basedon the highly efficientgrate of the 800 SX-R.Hull & DeckAll-new hull designoffers an idealcombination ofhigh stability andsuperb corneringperformance.Extensive knowledgeof the 800 SX-Rand 800 SX-R racemachines was used in the design of the newhull.Superb cornering performanceDevelopment of the new hull incorporated racing feedback. Its agile handling,complemented by great stability and increased power, allows

#### Specifications

| YEAR  | LENGTH |
|-------|--------|
| 2022  | 2.65   |
| WIDTH |        |

0.77

| General               |             |                  |  |
|-----------------------|-------------|------------------|--|
| BRAND                 | MODEL       | CURRENT LOCATION |  |
| kawasaki              | Sx-r jetski | Chertsey, uk     |  |
| Building / facilities |             |                  |  |
| HULL MATERIAL         |             |                  |  |
| Fiberglass            |             |                  |  |
|                       |             |                  |  |
|                       |             |                  |  |
| Engine room           |             |                  |  |