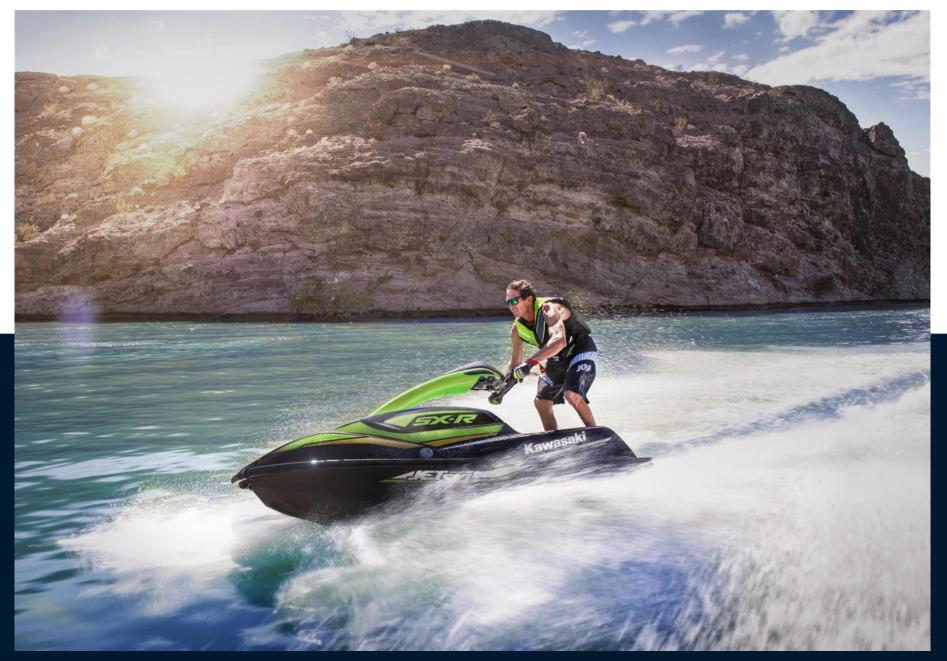

#### Description

The ultimate water toy with 1500cc engine. With a strong heritage in the standup watercraft segment and countless race wins and championships, Kawasaki has now moved the category to the next level with a four stroke, 1498cc four cylinder engine, making it the fastest accelerating mass-produced stand up ever. The SX-R has both the performance personality and rider features befitting a new benchmark which is set to Ignite the fun.Manufacturer DescriptionWith a strong heritage in the stand-up watercraft segment and countless race wins andchampionships, Kawasaki has now moved the category to the next level with a four stroke, 1498cc four cylinder engine, making it the fastest accelerating mass-produced

stand up ever. The SX-R has both the performance personality and rider features befitting a new benchmark which is set to Ignite the fun.FeaturesStorageIndent beneath the handle pole offersconvenient storage forsmall items like rope,flare, etc. Items aresecured with a rubbernet. (2018 colours shown)MX-style handlebarMX-style handlebarfeatures a sporty padthat contributes to theskis racy looks.(2018 colours shown)Water intakeWater intake is via a special lowresistancestainless steel intakegrate. Its design,although slightlylonger, was basedon the highly efficientgrate of the 800 SX-R.Hull & DeckAll-new hull designoffers an idealcombination ofhigh stability andsuperb corneringperformance.Extensive knowledgeof the 800 SX-Rand 800 SX-R racemachines was used in the design of the newhull.Superb cornering performanceDevelopment of the new hull incorporated racing feedback. Its agile handling,complemented by great stability and increased power, allows