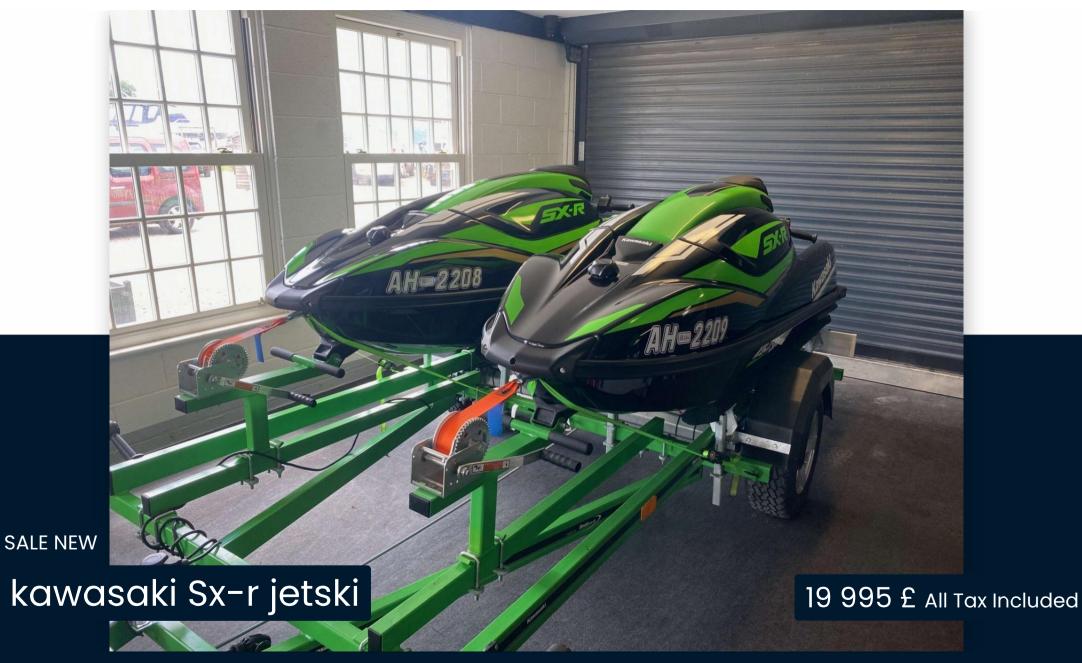

#### Specifications

| YEAR  | LENGTH |
|-------|--------|
| 2022  | 2.65   |
| WIDTH |        |

0.77

| General               |             |                  |  |
|-----------------------|-------------|------------------|--|
| BRAND                 | MODEL       | CURRENT LOCATION |  |
| kawasaki              | Sx-r jetski | Chertsey, uk     |  |
| Building / facilities |             |                  |  |
| HULL MATERIAL         |             |                  |  |
| Fiberglass            |             |                  |  |
|                       |             |                  |  |
|                       |             |                  |  |
| Engine room           |             |                  |  |