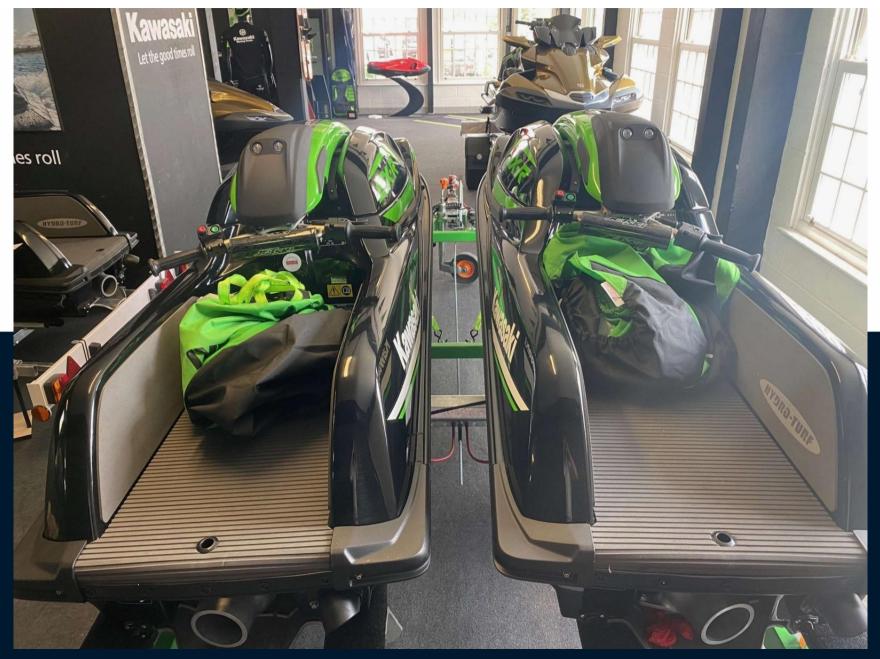

stand up ever. The SX-R has both the performance personality and rider features befitting a new benchmark which is set to Ignite the fun.FeaturesStorageIndent beneath the handle pole offersconvenient storage forsmall items like rope,flare, etc. Items aresecured with a rubbernet. (2018 colours shown)MX-style handlebarMX-style handlebarfeatures a sporty padthat contributes to theskis racy looks.(2018 colours shown)Water intakeWater intake is via a special lowresistancestainless steel intakegrate. Its design,although slightlylonger, was basedon the highly efficientgrate of the 800 SX-R.Hull & DeckAll-new hull designoffers an idealcombination ofhigh stability andsuperb corneringperformance.Extensive knowledgeof the 800 SX-Rand 800 SX-R racemachines was used in the design of the newhull.Superb cornering performanceDevelopment of the new hull incorporated racing feedback. Its agile handling,complemented by great stability and increased power, allows