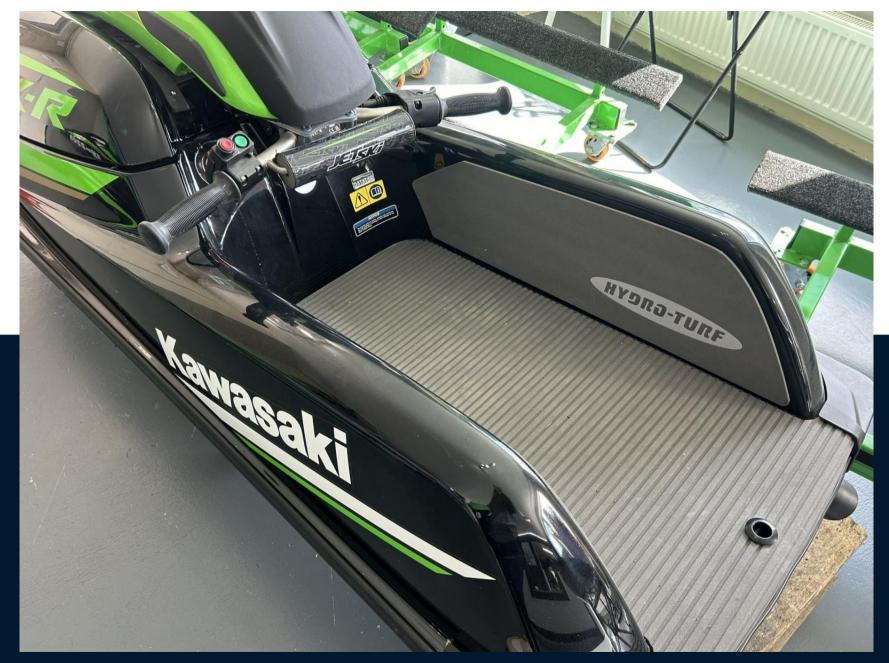

stand up ever. The SX-R has both the performance personality and rider features befitting a new benchmark which is set to Ignite the fun.FeaturesStorageIndent beneath the handle pole offersconvenient storage forsmall items like rope,flare, etc. Items aresecured with a rubbernet. (2018 colours shown)MX-style handlebarMX-style handlebarfeatures a sporty padthat contributes to theskis racy looks.(2018 colours shown)Water intakeWater intake is via a special lowresistancestainless steel intakegrate. Its design,although slightlylonger, was basedon the highly efficientgrate of the 800 SX-R.Hull & DeckAll-new hull designoffers an idealcombination ofhigh stability andsuperb corneringperformance.Extensive knowledgeof the 800 SX-Rand 800 SX-R racemachines was used in the design of the newhull.Superb cornering performanceDevelopment of the new hull incorporated racing feedback. Its agile handling,complemented by great stability and increased power, allows