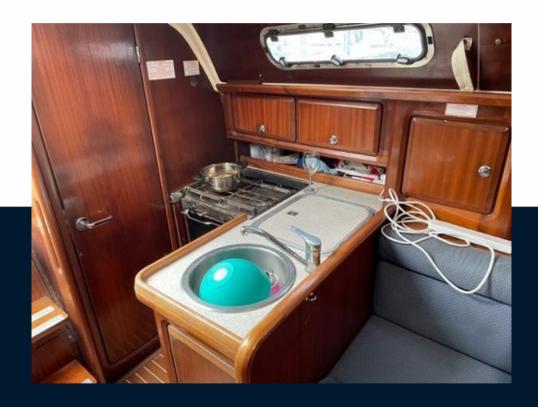

# Description

2002 model year Bavaria 34 sail cruiser. Lying afloat in Sovereign harbour, Eastbourne, More details to follow.Keel DetailsKeel #1

Max Draft: 4.42 ftManufacturer Provided DescriptionThe Bavaria 34 has great sail performance, combined with interiors that are functional in 3 cabin layout.DisclaimerThe Company offers the details of this vessel in good faith but cannot guarantee or warrant the accuracy of this information nor warrant the condition of the vessel. A buyer should instruct his agents, or his surveyors, to investigate such details as the buyer desires validated. This vessel is offered subject to prior sale, price change, or withdrawal without notice.