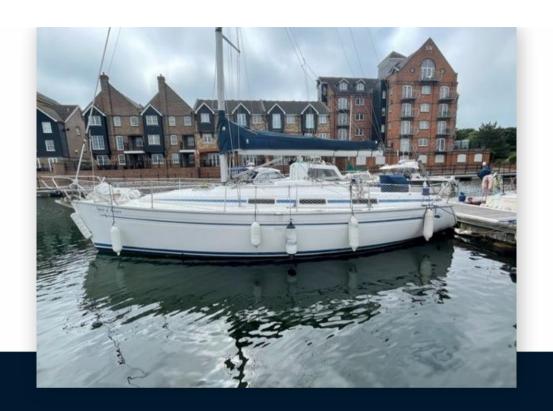

SALE PRE OWNED

bavaria yachts 34

32 500 £ All Tax Included

# Description

2002 model year Bavaria 34 sail cruiser. Lying afloat in Sovereign harbour, Eastbourne, More details to follow.Keel DetailsKeel #1

Max Draft: 4.42 ftManufacturer Provided DescriptionThe Bavaria 34 has great sail performance, combined with interiors that are functional in 3 cabin layout.DisclaimerThe Company offers the details of this vessel in good faith but cannot guarantee or warrant the accuracy of this information nor warrant the condition of the vessel. A buyer should instruct his agents, or his surveyors, to investigate such details as the buyer desires validated. This vessel is offered subject to prior sale, price change, or withdrawal without notice.

#### General

bavaria yachts MODEL CURRENT LOCATION

bavaria yachts 34 Eastbourne, uk