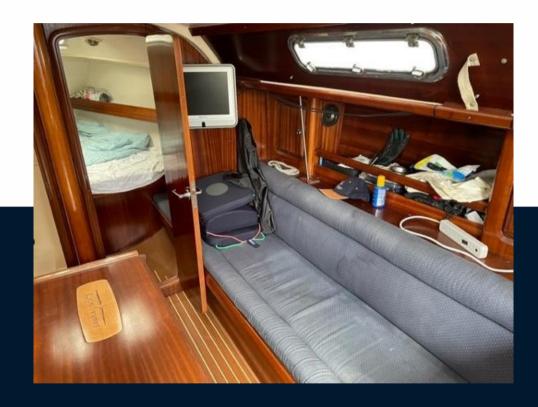

# Description

2002 model year Bavaria 34 sail cruiser. Lying afloat in Sovereign harbour, Eastbourne, More details to follow.Keel DetailsKeel #1

Max Draft: 4.42 ftManufacturer Provided DescriptionThe Bavaria 34 has great sail performance, combined with interiors that are functional in 3 cabin layout.DisclaimerThe Company offers the details of this vessel in good faith but cannot guarantee or warrant the accuracy of this information nor warrant the condition of the vessel. A buyer should instruct his agents, or his surveyors, to investigate such details as the buyer desires validated. This vessel is offered subject to prior sale, price change, or withdrawal without notice.