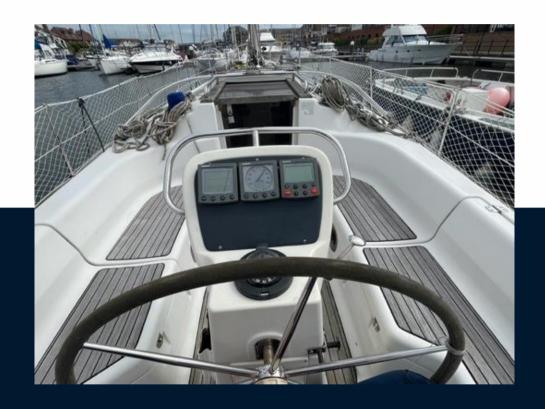

ia 34 has great sail performance, combined with interiors that are functional in 3 cabin layout.DisclaimerThe Company offers the details of this vessel in good faith but cannot guarantee or warrant the accuracy of this information nor warrant the condition of the vessel. A buyer should instruct his agents, or his surveyors, to investigate such details as the buyer desires validated. This vessel is offered subject to prior sale, price change, or withdrawal without notice.

# **Specifications**

YEAR

2002

**WIDTH** 

3.49

LENGTH

10.35



#### General

bavaria yachts MODEL CURRENT LOCATION

bavaria yachts 34 Eastbourne, uk

### **Dimensions / Performance**

WEIGHT (T) 9999.99

### Building / facilities

HULL MATERIAL GRP

#### **Engine room**

NUMBER OF ENGINES (CV) FUEL

O Diesel