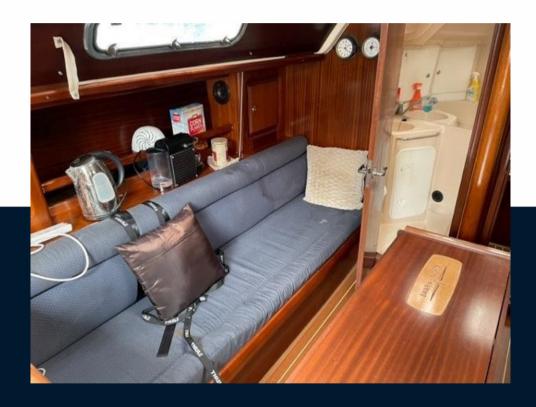

# Description

2002 model year Bavaria 34 sail cruiser. Lying afloat in Sovereign harbour, Eastbourne, More details to follow.Keel DetailsKeel #1

Max Draft: 4.42 ftManufacturer Provided DescriptionThe Bavaria 34 has great sail performance, combined with interiors that are functional in 3 cabin layout.DisclaimerThe Company offers the details of this vessel in good faith but cannot guarantee or warrant the accuracy of this information nor warrant the condition of the vessel. A buyer should instruct his agents, or his surveyors, to investigate such details as the buyer desires validated. This vessel is offered subject to prior sale, price change, or withdrawal without notice.