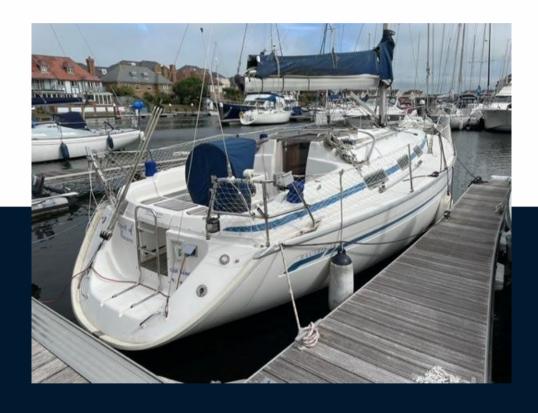

# Description

2002 model year Bavaria 34 sail cruiser. Lying afloat in Sovereign harbour, Eastbourne, More details to follow.Keel DetailsKeel #1

Max Draft: 4.42 ftManufacturer Provided DescriptionThe Bavaria 34 has great sail performance, combined with interiors that are functional in 3 cabin layout.DisclaimerThe Company offers the details of this vessel in good faith but cannot guarantee or warrant the accuracy of this information nor warrant the condition of the vessel. A buyer should instruct his agents, or his surveyors, to investigate such details as the buyer desires validated. This vessel is offered subject to prior sale, price change, or withdrawal without notice.