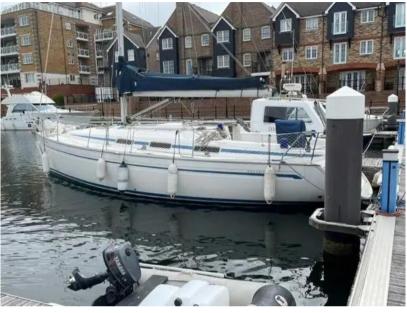

## Specifications

| 2002 model year Bavaria 34 sail cruiser. Lying afloat in Sovereign harbour,<br>Eastbourne, More details to follow.<br>Keel Details | YEAR<br>2002 | length<br>10.33 |
|------------------------------------------------------------------------------------------------------------------------------------|--------------|-----------------|
| Keel #1                                                                                                                            | WIDTH        |                 |
| Max Draft: 4.42 ft                                                                                                                 | 3.47         |                 |
| Manufacturer Provided Description                                                                                                  | 0.17         |                 |
| The Bavaria 34 has great sail performance, combined with interiors that are                                                        |              |                 |

]]>

| General                |                |            |                  |  |
|------------------------|----------------|------------|------------------|--|
| ТҮРЕ                   | BRAND          | MODEL      | CURRENT LOCATION |  |
| Sailboat               | bavaria yachts | Cruiser 34 | Eastbourne, uk   |  |
| Building / facilities  |                |            |                  |  |
| HULL MATERIAL          |                |            |                  |  |
| GRP                    |                |            |                  |  |
| Engine room            |                |            |                  |  |
| NUMBER OF ENGINES (CV) | FUEL           |            |                  |  |
| 0                      | Diesel         |            |                  |  |