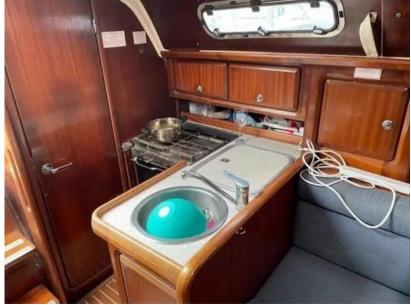

#### Description

functional in 3 cabin layout.

## Specifications

| 2002 model year Bavaria 34 sail cruiser. Lying afloat in Sovereign harbour,<br>Eastbourne, More details to follow.<br>Keel Details | YEAR<br>2002 | length<br>10.33 |
|------------------------------------------------------------------------------------------------------------------------------------|--------------|-----------------|
| Keel #1                                                                                                                            | WIDTH        |                 |
| Max Draft: 4.42 ft                                                                                                                 | 3.47         |                 |
| Manufacturer Provided Description                                                                                                  | 0.17         |                 |
| The Bavaria 34 has great sail performance, combined with interiors that are                                                        |              |                 |