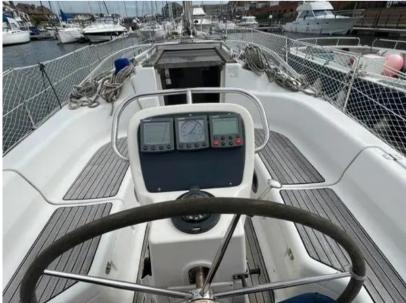

|                |            |                  |  |
|------------------------|----------------|------------|------------------|--|
| ТҮРЕ                   | BRAND          | MODEL      | CURRENT LOCATION |  |
| Sailboat               | bavaria yachts | Cruiser 34 | Eastbourne, uk   |  |
| Building / facilities  |                |            |                  |  |
| HULL MATERIAL          |                |            |                  |  |
| GRP                    |                |            |                  |  |
| Engine room            |                |            |                  |  |
| NUMBER OF ENGINES (CV) | FUEL           |            |                  |  |
| 0                      | Diesel         |            |                  |  |



## Bavaria Yachts Cruiser 34











## Bavaria Yachts Cruiser 34