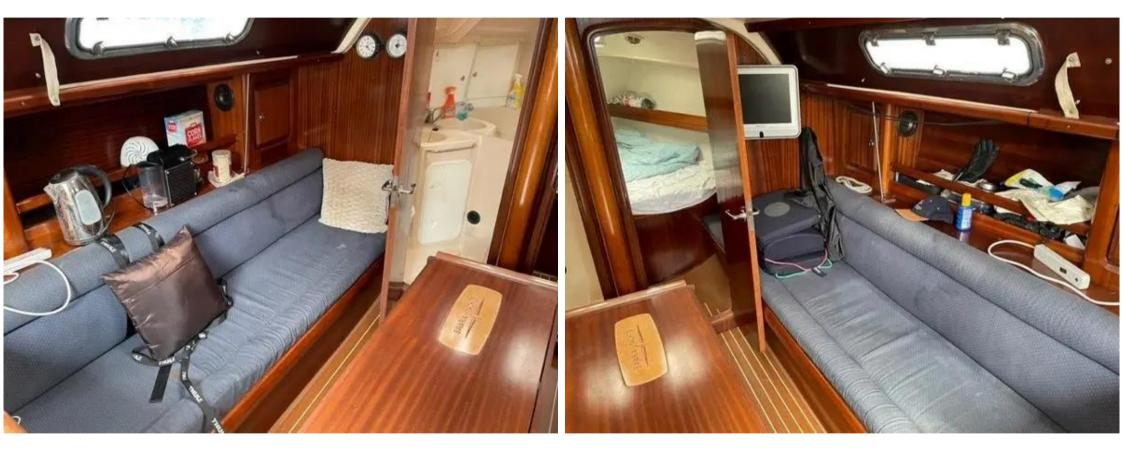

#### Description

functional in 3 cabin layout.

## Specifications

| 2002 model year Bavaria 34 sail cruiser. Lying afloat in Sovereign harbour,<br>Eastbourne, More details to follow.<br>Keel Details | YEAR<br>2002 | length<br>10.33 |
|------------------------------------------------------------------------------------------------------------------------------------|--------------|-----------------|
| Keel #1                                                                                                                            | WIDTH        |                 |
| Max Draft: 4.42 ft                                                                                                                 | 3.47         |                 |
| Manufacturer Provided Description                                                                                                  | 0.17         |                 |
| The Bavaria 34 has great sail performance, combined with interiors that are                                                        |              |                 |