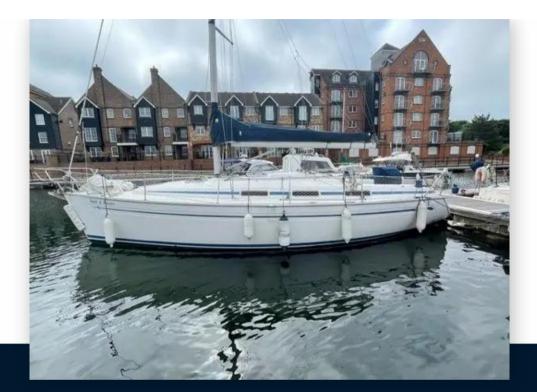

## Specifications

| 2002 model year Bavaria 34 sail cruiser. Lying afloat in Sovereign harbour,<br>Eastbourne, More details to follow.<br>Keel Details | YEAR<br>2002 | length<br>10.33 |
|------------------------------------------------------------------------------------------------------------------------------------|--------------|-----------------|
| Keel #1                                                                                                                            | WIDTH        |                 |
| Max Draft: 4.42 ft                                                                                                                 | 3.47         |                 |
| Manufacturer Provided Description                                                                                                  | 0.17         |                 |
| The Bavaria 34 has great sail performance, combined with interiors that are                                                        |              |                 |

]]>

| General                |                |            |                  |  |
|------------------------|----------------|------------|------------------|--|
| ТҮРЕ                   | BRAND          | MODEL      | CURRENT LOCATION |  |
| Sailboat               | bavaria yachts | Cruiser 34 | Eastbourne, uk   |  |
| Building / facilities  |                |            |                  |  |
| HULL MATERIAL          |                |            |                  |  |
| GRP                    |                |            |                  |  |
| Engine room            |                |            |                  |  |
| NUMBER OF ENGINES (CV) | FUEL           |            |                  |  |
| 0                      | Diesel         |            |                  |  |