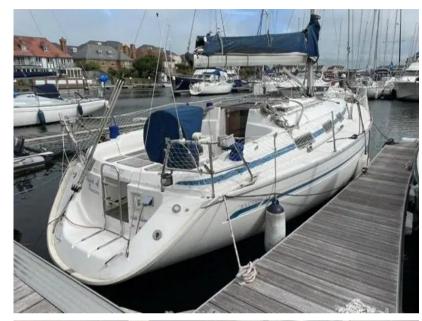

## Specifications

| 2002 model year Bavaria 34 sail cruiser. Lying afloat in Sovereign harbour,<br>Eastbourne, More details to follow.<br>Keel Details | YEAR<br>2002 | length<br>10.33 |
|------------------------------------------------------------------------------------------------------------------------------------|--------------|-----------------|
| Keel #1                                                                                                                            | WIDTH        |                 |
| Max Draft: 4.42 ft                                                                                                                 | 3.47         |                 |
| Manufacturer Provided Description                                                                                                  | 0.17         |                 |
| The Bavaria 34 has great sail performance, combined with interiors that are                                                        |              |                 |

]]>

| General                |                |            |                  |  |
|------------------------|----------------|------------|------------------|--|
| ТҮРЕ                   | BRAND          | MODEL      | CURRENT LOCATION |  |
| Sailboat               | bavaria yachts | Cruiser 34 | Eastbourne, uk   |  |
| Building / facilities  |                |            |                  |  |
| HULL MATERIAL          |                |            |                  |  |
| GRP                    |                |            |                  |  |
| Engine room            |                |            |                  |  |
| NUMBER OF ENGINES (CV) | FUEL           |            |                  |  |
| 0                      | Diesel         |            |                  |  |