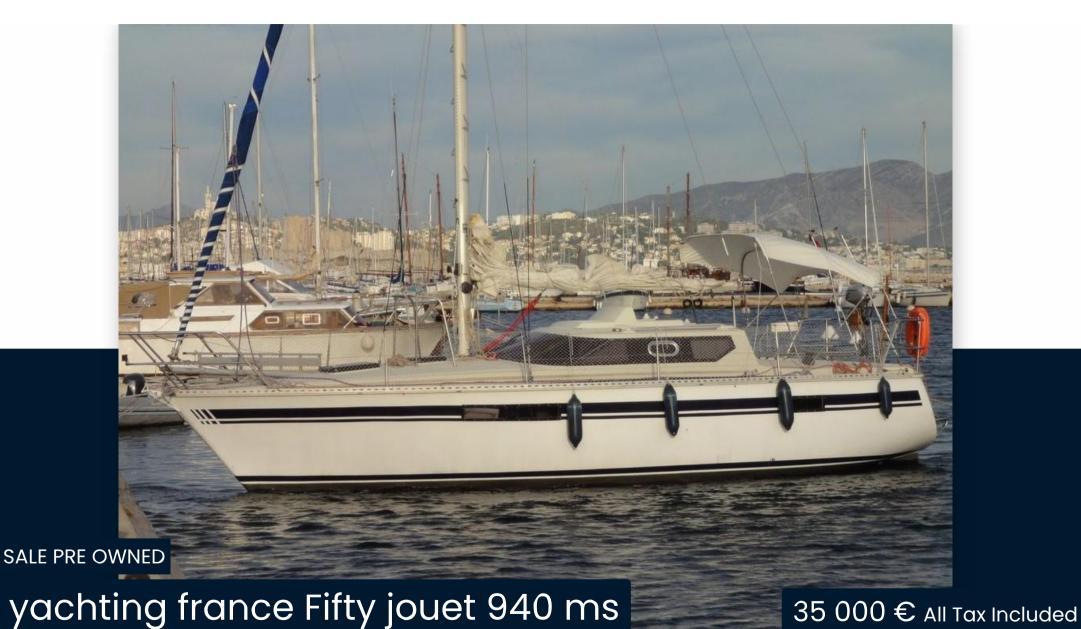

Cannes

Page /

## Specifications

YEAR

1983

**GUESTS CRUISING** 

10

**ENGINE HOURS** 

2375

LENGTH

9.42

**CABINS** 

2

HORSE POWER

1 X 35 CV

WIDTH

3.20

**BATHROOMS** 

1

DRAFT

1.50

**ENGINE MANUFACTURER** 

Volvo Penta

General

TYPE

Voilier

**CURRENT LOCATION** Marseille

BRAND

yachting france

MODEL

Fifty jouet 940 ms

**GUESTS CRUISING** 

10

**Building / facilities** 

**HULL MATERIAL** Composite AMOUNT OF CABINS

2

**BERTHS** 

6

BATHROOM(S)

**Engine room** 

**ENGINE** 

**PROPULSION** 

Volvo Penta

Ligne d'arbre

NUMBER OF ENGINES HORSE POWER (CV)

1 x 35

**PROPELLERS** bipale

**ENGINE YEAR** 

1983

FUEL Diesel 2375

**ENGINE HOURS** 

Electricity / air conditioning

**ENGINE BATTERY** 

**BATTERY CHARGER** 

SERVICE BATTERY

**GENOA SAIL** 

SPINNAKER

| AUTO PILOT WIND INSTRUMENTS  TE  FRIDGE | VHF SPEEDOMETER  STOVE | NAVIGATION COMPASS ANCHOR SINK |
|-----------------------------------------|------------------------|--------------------------------|
| nt                                      |                        |                                |
|                                         | STOVE                  | SINK                           |
| FRIDGE                                  | STOVE                  | SINK                           |
|                                         |                        |                                |
|                                         |                        |                                |
|                                         |                        |                                |
| GANGWAY                                 | SWIM LADDER            | NAVIGATION LIGHTING            |
| DECK SHOWER                             | BIMINI                 |                                |
| ous                                     |                        |                                |
| BILGE PUMP                              |                        |                                |
|                                         |                        |                                |
|                                         |                        |                                |

MAIN SAIL