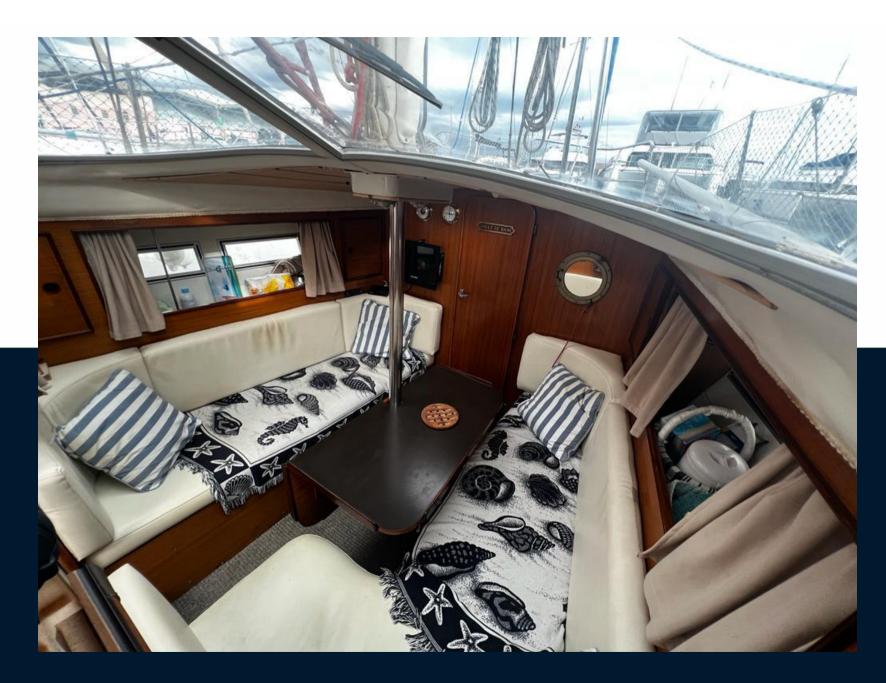

## Specifications

YEAR

1983

**GUESTS CRUISING** 

10

**ENGINE HOURS** 

2375

LENGTH

9.42

**CABINS** 

2

HORSE POWER

1 X 35 CV

WIDTH

3.20

**BATHROOMS** 

1

DRAFT

1.50

**ENGINE MANUFACTURER** 

Volvo Penta

General

TYPE

Voilier

**CURRENT LOCATION** Marseille

BRAND

yachting france

MODEL

Fifty jouet 940 ms

**GUESTS CRUISING** 

10

**Building / facilities** 

**HULL MATERIAL** Composite AMOUNT OF CABINS

2

**BERTHS** 

6

BATHROOM(S)

**Engine room** 

**ENGINE** 

**PROPULSION** 