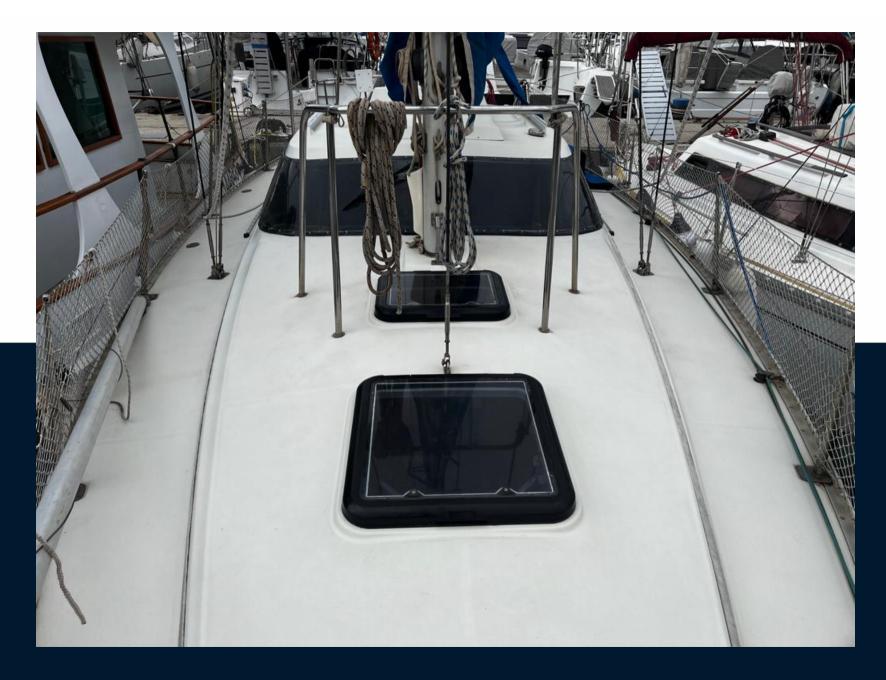

## Specifications

YEAR

1983

**GUESTS CRUISING** 

10

**ENGINE HOURS** 

2375

LENGTH

9.42

**CABINS** 

2

HORSE POWER

1 X 35 CV

WIDTH

3.20

**BATHROOMS** 

1

DRAFT

1.50

**ENGINE MANUFACTURER** 

Volvo Penta

General

TYPE

Voilier

**CURRENT LOCATION** Marseille

BRAND

yachting france

MODEL

Fifty jouet 940 ms

**GUESTS CRUISING** 

10

**Building / facilities** 

**HULL MATERIAL** Composite AMOUNT OF CABINS

2

**BERTHS** 

6

BATHROOM(S)

**Engine room** 

**ENGINE** 

**PROPULSION** 