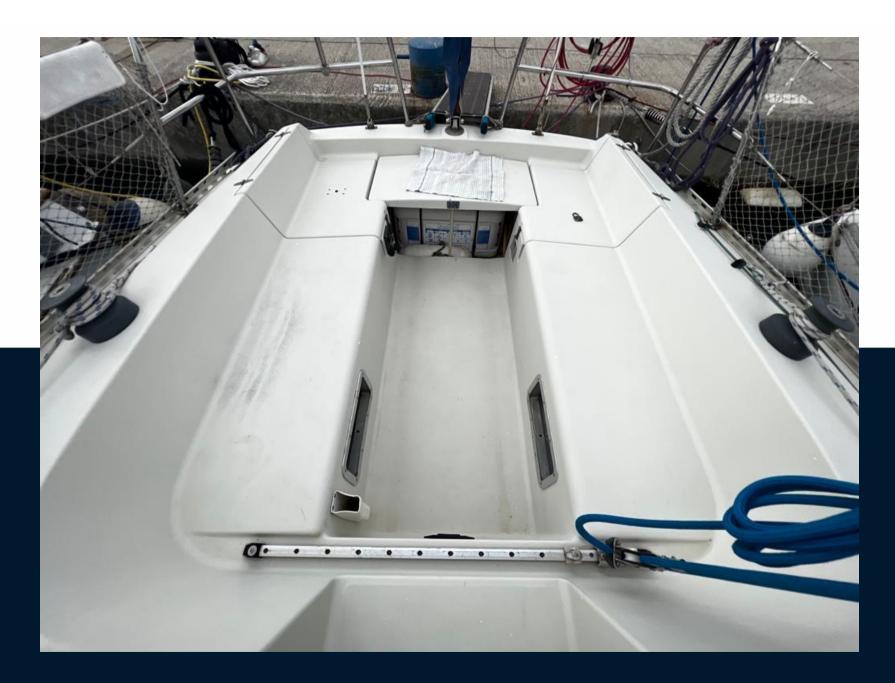

**HULL MATERIAL** Composite AMOUNT OF CABINS

2

**BERTHS** 

6

BATHROOM(S)

**Engine room** 

**ENGINE** 

**PROPULSION** 

Volvo Penta

Ligne d'arbre

NUMBER OF ENGINES HORSE POWER (CV)

1 x 35

**PROPELLERS** bipale

**ENGINE YEAR** 

1983

FUEL Diesel 2375