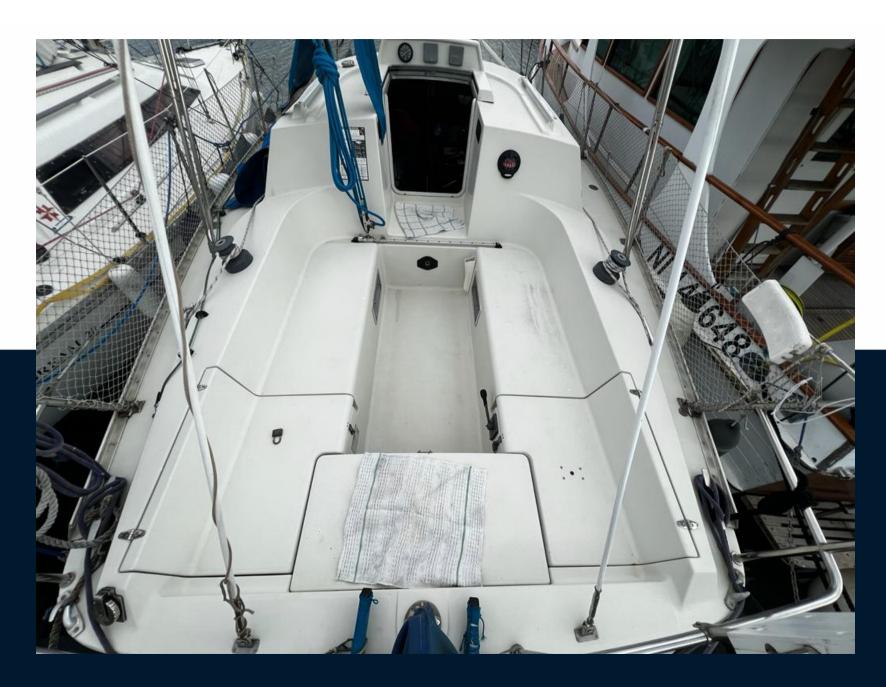

## Specifications

YEAR

1983

**GUESTS CRUISING** 

10

**ENGINE HOURS** 

2375

LENGTH

9.42

**CABINS** 

2

HORSE POWER

1 X 35 CV

WIDTH

3.20

**BATHROOMS** 

1

DRAFT

1.50

**ENGINE MANUFACTURER** 

Volvo Penta

General

TYPE

Voilier

**CURRENT LOCATION** Marseille

BRAND

yachting france

MODEL

Fifty jouet 940 ms

**GUESTS CRUISING** 

10

**Building / facilities** 

**HULL MATERIAL** Composite AMOUNT OF CABINS

2

**BERTHS** 

6

BATHROOM(S)

**Engine room** 

**ENGINE** 

**PROPULSION** 