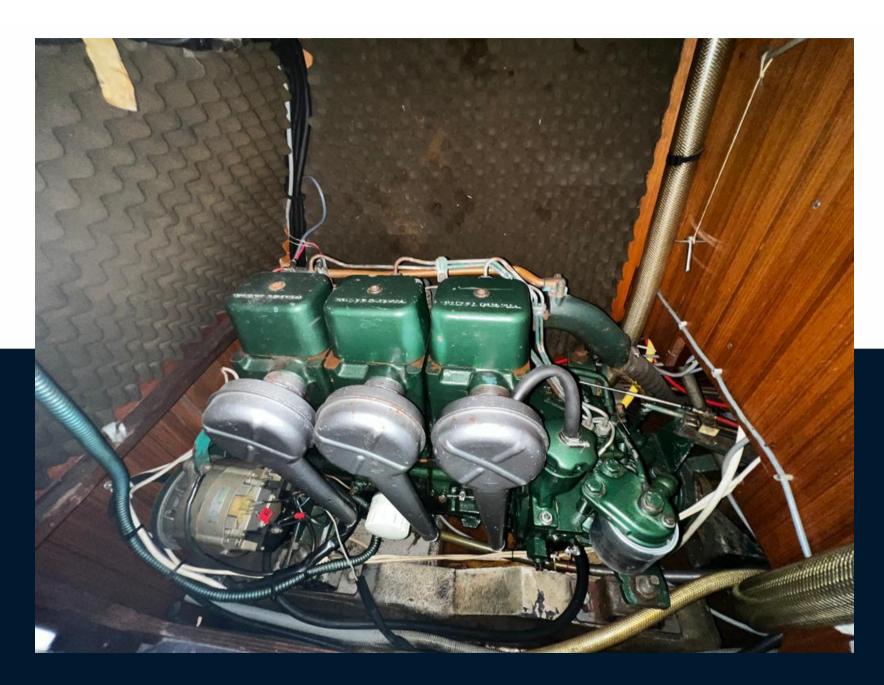

**HULL MATERIAL** Composite AMOUNT OF CABINS

2

**BERTHS** 

6

BATHROOM(S)

**Engine room** 

**ENGINE** 

**PROPULSION** 

Volvo Penta

Ligne d'arbre

NUMBER OF ENGINES HORSE POWER (CV)

1 x 35

**PROPELLERS** bipale

**ENGINE YEAR** 

1983

FUEL Diesel 2375