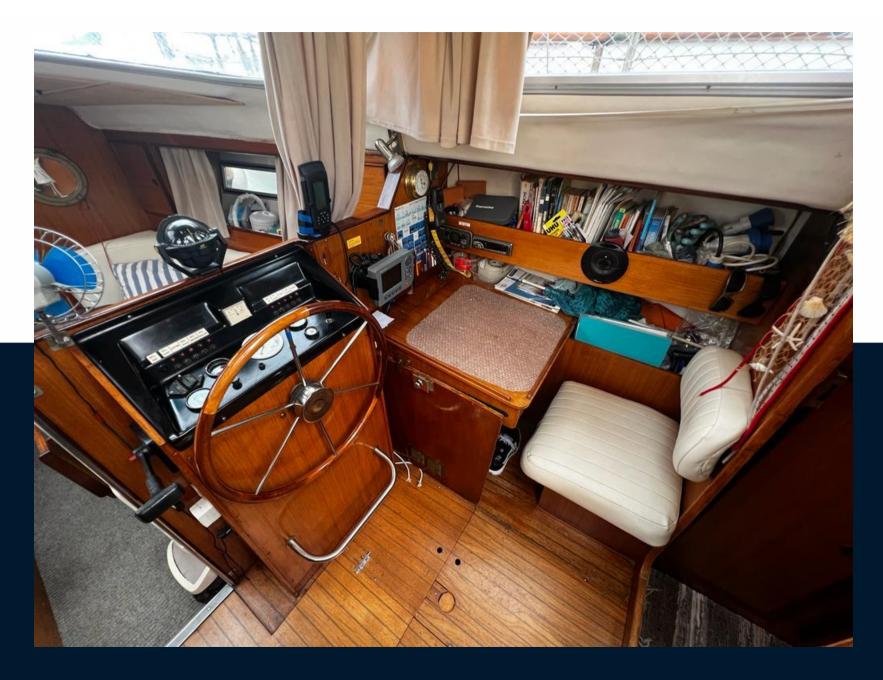

Volvo Penta

Ligne d'arbre

NUMBER OF ENGINES HORSE POWER (CV)

1 x 35

**PROPELLERS** bipale

**ENGINE YEAR** 

1983

FUEL Diesel 2375

**ENGINE HOURS** 

Electricity / air conditioning

**ENGINE BATTERY** 

**BATTERY CHARGER** 

SERVICE BATTERY

**GENOA SAIL** 

SPINNAKER

| AUTO PILOT WIND INSTRUMENTS  TE  FRIDGE | VHF SPEEDOMETER  STOVE | NAVIGATION COMPASS ANCHOR SINK |
|-----------------------------------------|------------------------|--------------------------------|
| nt                                      |                        |                                |
|                                         | STOVE                  | SINK                           |
| FRIDGE                                  | STOVE                  | SINK                           |
|                                         |                        |                                |
|                                         |                        |                                |
|                                         |                        |                                |
| GANGWAY                                 | SWIM LADDER            | NAVIGATION LIGHTING            |
| DECK SHOWER                             | BIMINI                 |                                |
| ous                                     |                        |                                |
| BILGE PUMP                              |                        |                                |
|                                         |                        |                                |
|                                         |                        |                                |