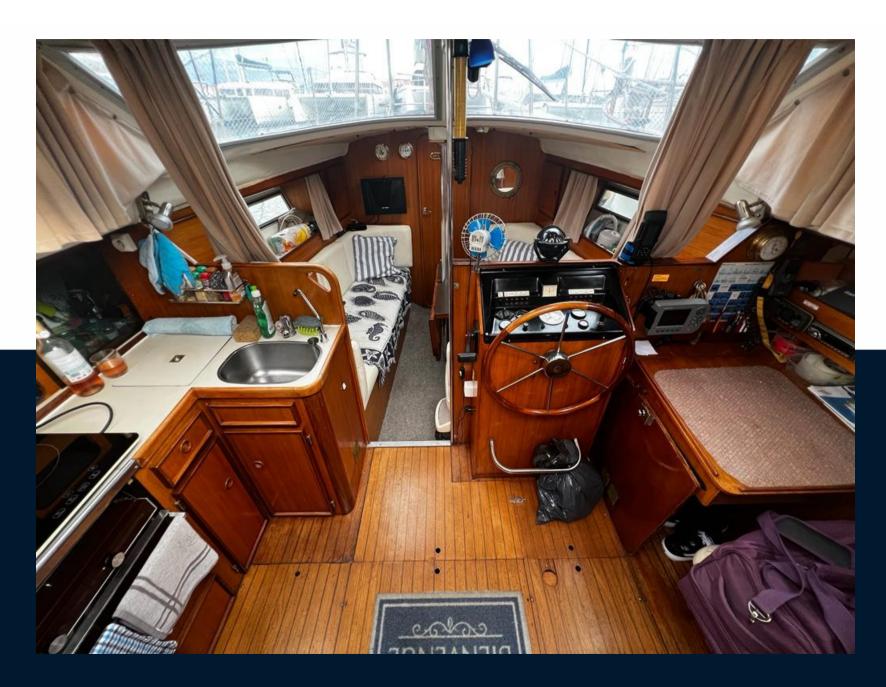

## Specifications

YEAR

1983

**GUESTS CRUISING** 

10

**ENGINE HOURS** 

2375

LENGTH

9.42

**CABINS** 

2

HORSE POWER

1 X 35 CV

WIDTH

3.20

**BATHROOMS** 

1

DRAFT

1.50

**ENGINE MANUFACTURER** 

Volvo Penta

General

TYPE

Voilier

**CURRENT LOCATION** Marseille

BRAND

yachting france

MODEL

Fifty jouet 940 ms

**GUESTS CRUISING** 

10

**Building / facilities** 

**HULL MATERIAL** Composite AMOUNT OF CABINS

2

**BERTHS** 

6

BATHROOM(S)

**Engine room** 

**ENGINE** 

**PROPULSION** 