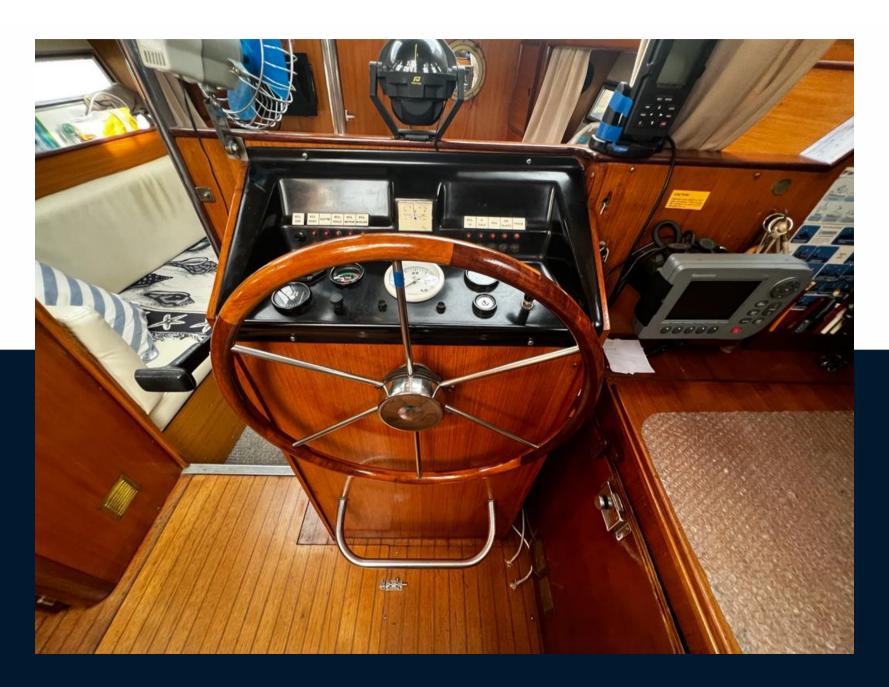

Volvo Penta

Ligne d'arbre

NUMBER OF ENGINES HORSE POWER (CV)

1 x 35

**PROPELLERS** bipale

**ENGINE YEAR** 

1983

FUEL Diesel 2375

**ENGINE HOURS** 

Electricity / air conditioning

**ENGINE BATTERY** 

**BATTERY CHARGER** 

SERVICE BATTERY

**GENOA SAIL** 

SPINNAKER

| AUTO PILOT WIND INSTRUMENTS  TE  FRIDGE | VHF SPEEDOMETER  STOVE | NAVIGATION COMPASS ANCHOR SINK |
|-----------------------------------------|------------------------|--------------------------------|
| nt                                      |                        |                                |
|                                         | STOVE                  | SINK                           |
| FRIDGE                                  | STOVE                  | SINK                           |
|                                         |                        |                                |
|                                         |                        |                                |
|                                         |                        |                                |
| GANGWAY                                 | SWIM LADDER            | NAVIGATION LIGHTING            |
| DECK SHOWER                             | BIMINI                 |                                |
| ous                                     |                        |                                |
| BILGE PUMP                              |                        |                                |
|                                         |                        |                                |
|                                         |                        |                                |