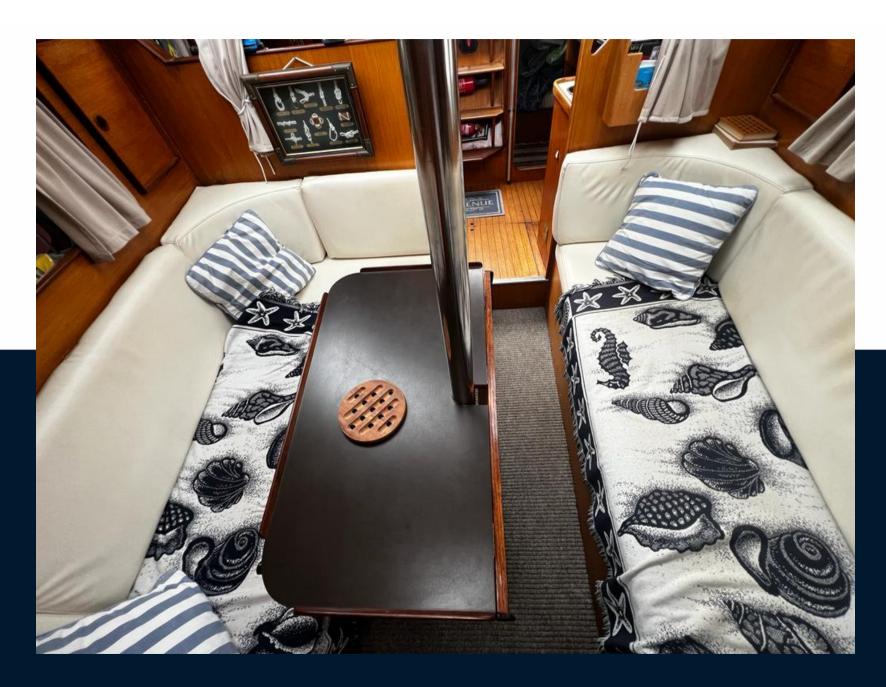

## Specifications

YEAR

1983

**GUESTS CRUISING** 

10

**ENGINE HOURS** 

2375

LENGTH

9.42

**CABINS** 

2

HORSE POWER

1 X 35 CV

WIDTH

3.20

**BATHROOMS** 

1

DRAFT

1.50

**ENGINE MANUFACTURER** 

Volvo Penta

General

TYPE

Voilier

**CURRENT LOCATION** Marseille

BRAND

yachting france

MODEL

Fifty jouet 940 ms

**GUESTS CRUISING** 

10

**Building / facilities** 

**HULL MATERIAL** Composite AMOUNT OF CABINS

2

**BERTHS** 

6

BATHROOM(S)

**Engine room** 

**ENGINE** 

**PROPULSION** 