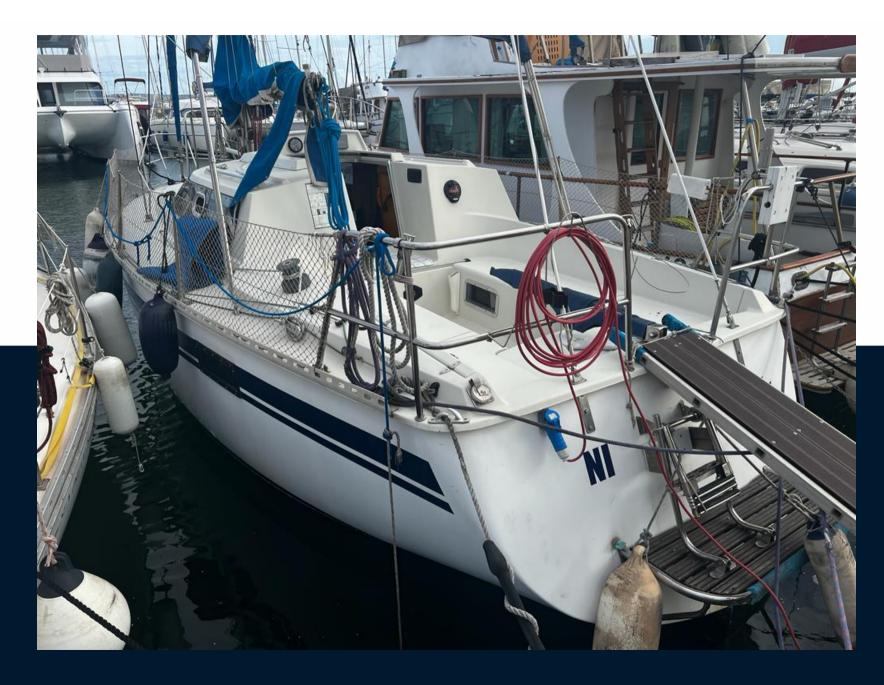

Cannes

Page /

## Specifications

YEAR

1983

**GUESTS CRUISING** 

10

**ENGINE HOURS** 

2375

LENGTH

9.42

**CABINS** 

2

HORSE POWER

1 X 35 CV

WIDTH

3.20

**BATHROOMS** 

1

DRAFT

1.50

**ENGINE MANUFACTURER** 

Volvo Penta

General

TYPE

Voilier

**CURRENT LOCATION** Marseille

BRAND

yachting france

MODEL

Fifty jouet 940 ms

**GUESTS CRUISING** 

10

**Building / facilities** 

**HULL MATERIAL** Composite AMOUNT OF CABINS

2

**BERTHS** 

6

BATHROOM(S)

**Engine room** 

**ENGINE** 

**PROPULSION** 

Volvo Penta

Ligne d'arbre

NUMBER OF ENGINES HORSE POWER (CV)

1 x 35

**PROPELLERS** bipale

**ENGINE YEAR** 

1983

FUEL Diesel 2375

**ENGINE HOURS** 

Electricity / air conditioning

**ENGINE BATTERY** 

**BATTERY CHARGER** 

SERVICE BATTERY

**GENOA SAIL** 

SPINNAKER

| AUTO PILOT WIND INSTRUMENTS  TE  FRIDGE | VHF SPEEDOMETER  STOVE | NAVIGATION COMPASS ANCHOR SINK |
|-----------------------------------------|------------------------|--------------------------------|
| nt                                      |                        |                                |
|                                         | STOVE                  | SINK                           |
| FRIDGE                                  | STOVE                  | SINK                           |
|                                         |                        |                                |
|                                         |                        |                                |
|                                         |                        |                                |
| GANGWAY                                 | SWIM LADDER            | NAVIGATION LIGHTING            |
| DECK SHOWER                             | BIMINI                 |                                |
| ous                                     |                        |                                |
| BILGE PUMP                              |                        |                                |
|                                         |                        |                                |
|                                         |                        |                                |

MAIN SAIL