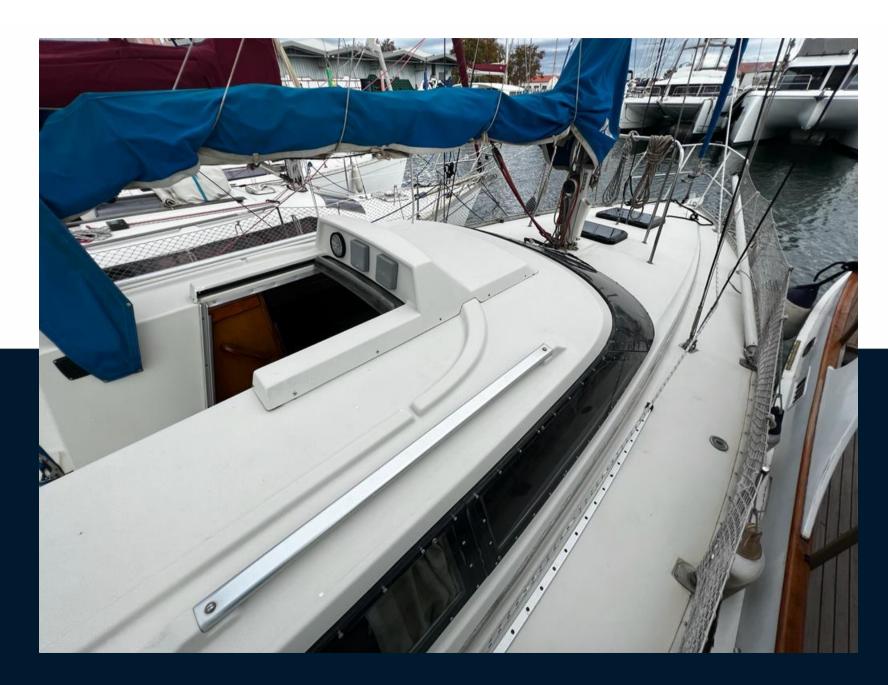

**HULL MATERIAL** Composite AMOUNT OF CABINS

2

**BERTHS** 

6

BATHROOM(S)

**Engine room** 

**ENGINE** 

**PROPULSION** 

Volvo Penta

Ligne d'arbre

NUMBER OF ENGINES HORSE POWER (CV)

1 x 35

**PROPELLERS** bipale

**ENGINE YEAR** 

1983

FUEL Diesel 2375