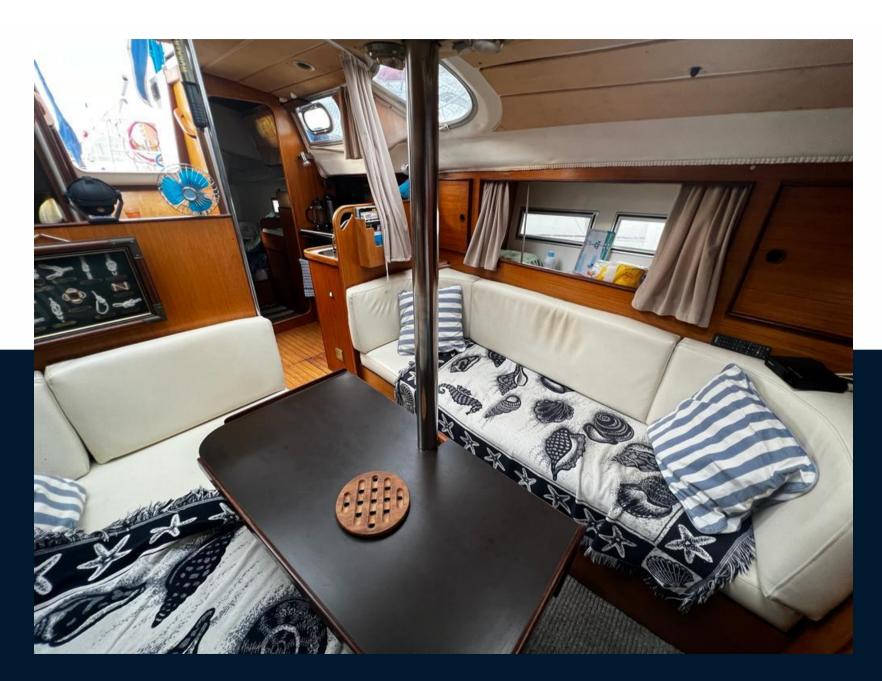

## Specifications

YEAR

1983

**GUESTS CRUISING** 

10

**ENGINE HOURS** 

2375

LENGTH

9.42

**CABINS** 

2

HORSE POWER

1 X 35 CV

WIDTH

3.20

**BATHROOMS** 

1

DRAFT

1.50

**ENGINE MANUFACTURER** 

Volvo Penta

General

TYPE

Voilier

**CURRENT LOCATION** Marseille

BRAND

yachting france

MODEL

Fifty jouet 940 ms

**GUESTS CRUISING** 

10

**Building / facilities** 

**HULL MATERIAL** Composite AMOUNT OF CABINS

2

**BERTHS** 

6

BATHROOM(S)

**Engine room** 

**ENGINE** 

**PROPULSION** 