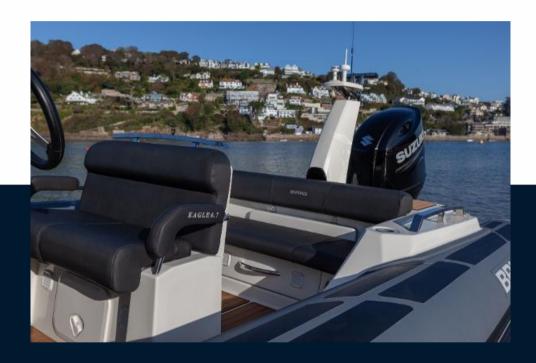

## Description

When we set out to design and build the worlds best 7m family boat, we knew we had to focus on stability, handling and performance while incorporating all of BRIGs iconic style and quality.Retaining all of the best features of its predecessor, the BRIG Eagle 650, the Eagle 6.7 stands out from the class thanks to our newly designed deep V hull, UV resistant ORCA Hypalon tubes and a stunning swept-back ski pillar.DisclaimerThe Company offers the details of this vessel in good faith but cannot guarantee or warrant the accuracy of this information nor warrant the condition of the vessel. A buyer should instruct his agents, or his surveyors, to investigate such details as the buyer desires validated. This vessel is offered subject to prior sale, price change, or withdrawal without notice.

6.71

**ENGINE MANUFACTURER** 

Suzuki