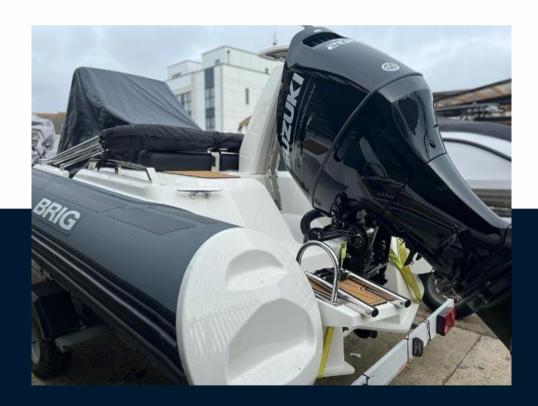

# **Specifications**

YEAR

2023

**WIDTH** 

2.56

**HORSE POWER** 

0 X 200 CV

LENGTH

6.71

**ENGINE MANUFACTURER** 

Suzuki

#### **Engine room**

ENGINE NUMBER OF ENGINES HORSE POWER (CV) PROPULSION

Suzuki 0 x 200 3 Blade, Stainless Steel