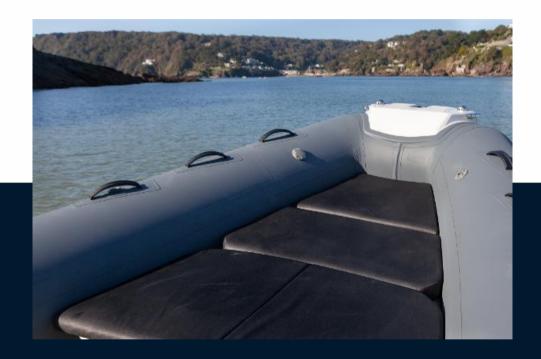

## Description

When we set out to design and build the worlds best 7m family boat, we knew we had to focus on stability, handling and performance while incorporating all of BRIGs iconic style and quality.Retaining all of the best features of its predecessor, the BRIG Eagle 650, the Eagle 6.7 stands out from the class thanks to our newly designed deep V hull, UV resistant ORCA Hypalon tubes and a stunning swept-back ski pillar.DisclaimerThe Company offers the details of this vessel in good faith but cannot guarantee or warrant the accuracy of this information nor warrant the condition of the vessel. A buyer should instruct his agents, or his surveyors, to investigate such details as the buyer desires validated. This vessel is offered subject to prior sale, price change, or withdrawal without notice.