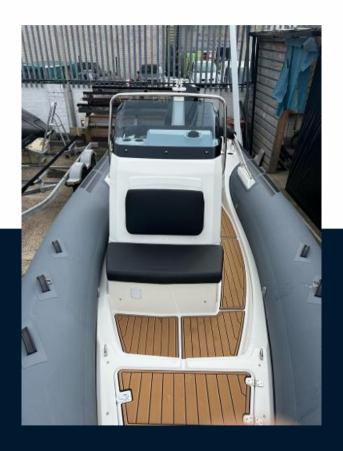

SALE NEW

brig Eagle 6.7

68 495 £ All Tax Included

## Description

When we set out to design and build the worlds best 7m family boat, we knew we had to focus on stability, handling and performance while incorporating all of BRIGs iconic style and quality.Retaining all of the best features of its predecessor, the BRIG Eagle 650, the Eagle 6.7 stands out from the class thanks to our newly designed deep V hull, UV resistant ORCA Hypalon tubes and a stunning swept-back ski pillar.DisclaimerThe Company offers the details of this vessel in good faith but cannot guarantee or warrant the accuracy of this information nor warrant the condition of the vessel. A buyer should instruct his agents, or his surveyors, to investigate such details as the buyer desires validated. This vessel is offered subject to prior sale, price change, or withdrawal without notice.