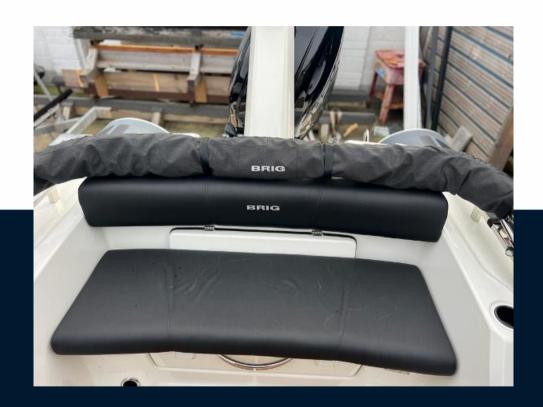

## Description

When we set out to design and build the worlds best 7m family boat, we knew we had to focus on stability, handling and performance while incorporating all of BRIGs iconic style and quality.Retaining all of the best features of its predecessor, the BRIG Eagle 650, the Eagle 6.7 stands out from the class thanks to our newly designed deep V hull, UV resistant ORCA Hypalon tubes and a stunning swept-back ski pillar.DisclaimerThe Company offers the details of this vessel in good faith but cannot guarantee or warrant the accuracy of this information nor warrant the condition of the vessel. A buyer should instruct his agents, or his surveyors, to investigate such details as the buyer desires validated. This vessel is offered subject to prior sale, price change, or withdrawal without notice.

#### General

brig MODEL CURRENT LOCATION
brig Eagle 6.7 Poole offsite, uk