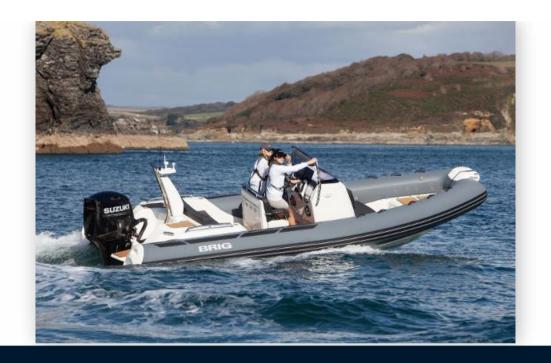

SALE NEW

brig Eagle 6.7

68 495 £ All Tax Included

## Description

When we set out to design and build the worlds best 7m family boat, we knew we had to focus on stability, handling and performance while incorporating all of BRIGs iconic style and quality.Retaining all of the best features of its predecessor, the BRIG Eagle 650, the Eagle 6.7 stands out from the class thanks to our newly designed deep V hull, UV resistant ORCA Hypalon tubes and a stunning swept-back ski pillar.DisclaimerThe Company offers the details of this vessel in good faith but cannot guarantee or warrant the accuracy of this information nor warrant the condition of the vessel. A buyer should instruct his agents, or his surveyors, to investigate such details as the buyer desires validated. This vessel is offered subject to prior sale, price change, or withdrawal without notice.

# **Specifications**

YEAR

2023

**WIDTH** 

2.56

**HORSE POWER** 

0 X 200 CV

LENGTH

6.71

**ENGINE MANUFACTURER** 

Suzuki