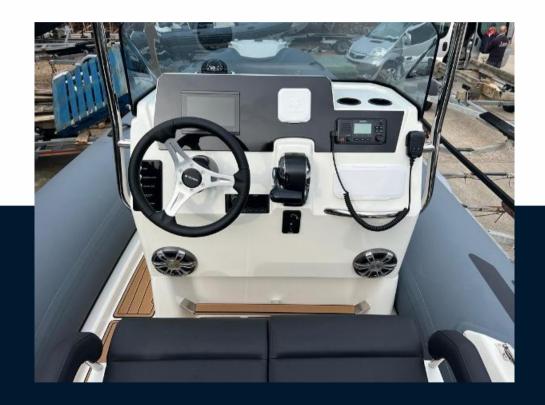

## Description

When we set out to design and build the worlds best 7m family boat, we knew we had to focus on stability, handling and performance while incorporating all of BRIGs iconic style and quality.Retaining all of the best features of its predecessor, the BRIG Eagle 650, the Eagle 6.7 stands out from the class thanks to our newly designed deep V hull, UV resistant ORCA Hypalon tubes and a stunning swept-back ski pillar.DisclaimerThe Company offers the details of this vessel in good faith but cannot guarantee or warrant the accuracy of this information nor warrant the condition of the vessel. A buyer should instruct his agents, or his surveyors, to investigate such details as the buyer desires validated. This vessel is offered subject to prior sale, price change, or withdrawal without notice.

#### General

brig MODEL CURRENT LOCATION
brig Eagle 6.7 Poole offsite, uk