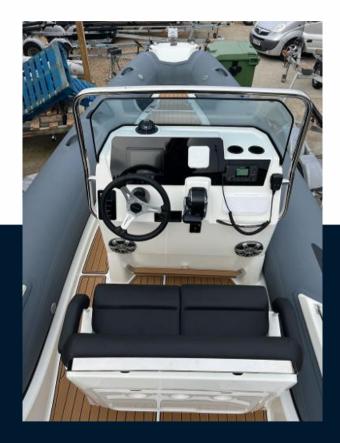

## Description

When we set out to design and build the worlds best 7m family boat, we knew we had to focus on stability, handling and performance while incorporating all of BRIGs iconic style and quality.Retaining all of the best features of its predecessor, the BRIG Eagle 650, the Eagle 6.7 stands out from the class thanks to our newly designed deep V hull, UV resistant ORCA Hypalon tubes and a stunning swept-back ski pillar.DisclaimerThe Company offers the details of this vessel in good faith but cannot guarantee or warrant the accuracy of this information nor warrant the condition of the vessel. A buyer should instruct his agents, or his surveyors, to investigate such details as the buyer desires validated. This vessel is offered subject to prior sale, price change, or withdrawal without notice.

#### General

brig MODEL CURRENT LOCATION
brig Eagle 6.7 Poole offsite, uk