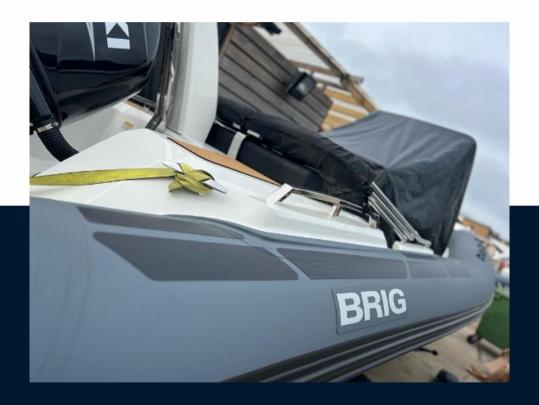

## Description

When we set out to design and build the worlds best 7m family boat, we knew we had to focus on stability, handling and performance while incorporating all of BRIGs iconic style and quality.Retaining all of the best features of its predecessor, the BRIG Eagle 650, the Eagle 6.7 stands out from the class thanks to our newly designed deep V hull, UV resistant ORCA Hypalon tubes and a stunning swept-back ski pillar.DisclaimerThe Company offers the details of this vessel in good faith but cannot guarantee or warrant the accuracy of this information nor warrant the condition of the vessel. A buyer should instruct his agents, or his surveyors, to investigate such details as the buyer desires validated. This vessel is offered subject to prior sale, price change, or withdrawal without notice.

#### General

brig MODEL CURRENT LOCATION
brig Eagle 6.7 Poole offsite, uk