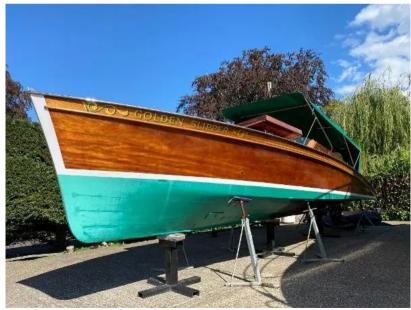

# Description

Andrews (type) 30ft Slipper Launch. 'Golden Slipper' has been lovingly restored over the past few years by a well known shipwright for her current and long standing owner. Complete with 4 cylinder Ford Watermota petrol engine. If you are looking for a true Gentleman's Classic Launch then 'Golden Slipper' is well worth taking your time to view. Lying out of the water at Chertsey.DescriptionHer hull, decks and all interior bilge spaces have been fully restored, repainted andvarnished. This vessel has a new canvas cockpit canopy bimini top with clear window sides and bow screen foruse on those more inclement days. The 4 cylinder Ford Watermota petrol engine fits very neatly under the foredeck hatch and benefits from a newly fitted battery.There are two Lloyd loom style helm and passenger seats with a Mahogany bench seat aft, wooden paddle andboat hook stored on the starboard side and the wooden plank style table stored to port which fit across thecockpits beam. Reduced to £29950 - 18 Dec 2024

## **Building / facilities**

HULL MATERIAL Wood