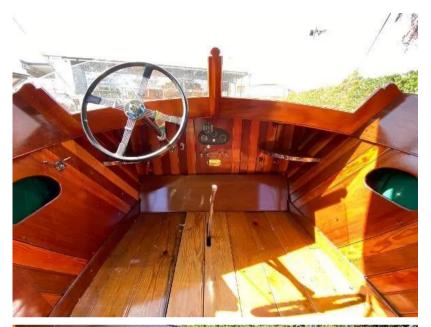

# Description

Andrews (type) 30ft Slipper Launch. 'Golden Slipper' has been lovingly restored over the past few years by a well known shipwright for her current and long standing owner. Complete with 4 cylinder Ford Watermota petrol engine. If you are looking for a true Gentleman's Classic Launch then 'Golden Slipper' is well worth taking your time to view. Lying out of the water at Chertsey.DescriptionHer hull, decks and all interior bilge spaces have been fully restored, repainted andvarnished. This vessel has a new canvas cockpit canopy bimini top with clear window sides and bow screen foruse on those more inclement days. The 4 cylinder Ford Watermota petrol engine fits very neatly under the foredeck hatch and benefits from a newly fitted battery.There are two Lloyd loom style helm and passenger seats with a Mahogany bench seat aft, wooden paddle andboat hook stored on the starboard side and the wooden plank style table stored to port which fit across thecockpits beam. Reduced to £29950 - 18 Dec 2024