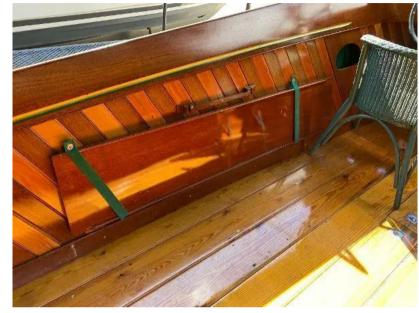

# Description

Andrews (type) 30ft Slipper Launch. 'Golden Slipper' has been lovingly restored over the past few years by a well known shipwright for her current and long standing owner. Complete with 4 cylinder Ford Watermota petrol engine. If you are looking for a true Gentleman's Classic Launch then 'Golden Slipper' is well worth taking your time to view. Lying out of the water at Chertsey.DescriptionHer hull, decks and all interior bilge spaces have been fully restored, repainted andvarnished. This vessel has a new canvas cockpit canopy bimini top with clear window sides and bow screen foruse on those more inclement days. The 4 cylinder Ford Watermota petrol engine fits very neatly under the foredeck hatch and benefits from a newly fitted battery.There are two Lloyd loom style helm and passenger seats with a Mahogany bench seat aft, wooden paddle andboat hook stored on the starboard side and the wooden plank style table stored to port which fit across thecockpits beam. Reduced to £29950 - 18 Dec 2024