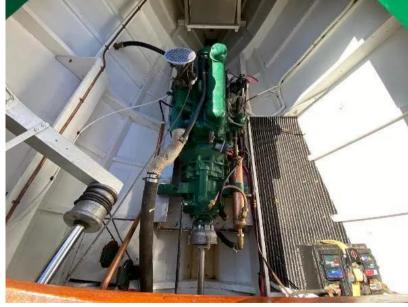

# Description

Andrews (type) 30ft Slipper Launch. 'Golden Slipper' has been lovingly restored over the past few years by a well known shipwright for her current and long standing owner. Complete with 4 cylinder Ford Watermota petrol engine. If you are looking for a true Gentleman's Classic Launch then 'Golden Slipper' is well worth taking your time to view. Lying out of the water at Chertsey.DescriptionHer hull, decks and all interior bilge spaces have been fully restored, repainted andvarnished. This vessel has a new canvas cockpit canopy bimini top with clear window sides and bow screen foruse on those more inclement days. The 4 cylinder Ford Watermota petrol engine fits very neatly under the foredeck hatch and benefits from a newly fitted battery.There are two Lloyd loom style helm and passenger seats with a Mahogany bench seat aft, wooden paddle andboat hook stored on the starboard side and the wooden plank style table stored to port which fit across thecockpits beam. Reduced to £29950 - 18 Dec 2024

### **Engine room**

| ENGINE | NUMBER OF ENGINES HORSE POWER (CV) | PROPULSION      | PROPELLERS |
|--------|------------------------------------|-----------------|------------|
| Ford   | 1 x 50.0                           | 3 Blade, Bronze | Other      |