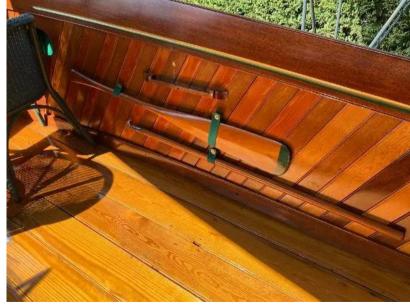

# Description

Andrews (type) 30ft Slipper Launch. 'Golden Slipper' has been lovingly restored over the past few years by a well known shipwright for her current and long standing owner. Complete with 4 cylinder Ford Watermota petrol engine. If you are looking for a true Gentleman's Classic Launch then 'Golden Slipper' is well worth taking your time to view. Lying out of the water at Chertsey.DescriptionHer hull, decks and all interior bilge spaces have been fully restored, repainted andvarnished. This vessel has a new canvas cockpit canopy bimini top with clear window sides and bow screen foruse on those more inclement days. The 4 cylinder Ford Watermota petrol engine fits very neatly under the foredeck hatch and benefits from a newly fitted battery.There are two Lloyd loom style helm and passenger seats with a Mahogany bench seat aft, wooden paddle andboat hook stored on the starboard side and the wooden plank style table stored to port which fit across thecockpits beam. Reduced to £29950 - 18 Dec 2024