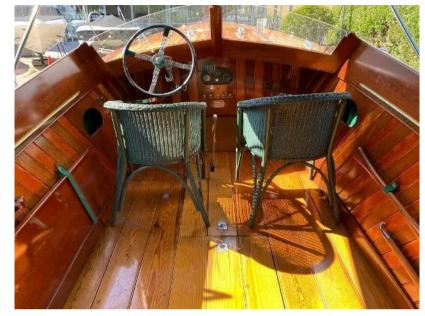

# Description

Andrews (type) 30ft Slipper Launch. 'Golden Slipper' has been lovingly restored over the past few years by a well known shipwright for her current and long standing owner. Complete with 4 cylinder Ford Watermota petrol engine. If you are looking for a true Gentleman's Classic Launch then 'Golden Slipper' is well worth taking your time to view. Lying out of the water at Chertsey.DescriptionHer hull, decks and all interior bilge spaces have been fully restored, repainted andvarnished. This vessel has a new canvas cockpit canopy bimini top with clear window sides and bow screen foruse on those more inclement days. The 4 cylinder Ford Watermota petrol engine fits very neatly under the foredeck hatch and benefits from a newly fitted battery.There are two Lloyd loom style helm and passenger seats with a Mahogany bench seat aft, wooden paddle andboat hook stored on the starboard side and the wooden plank style table stored to port which fit across thecockpits beam. Reduced to £29950 - 18 Dec 2024