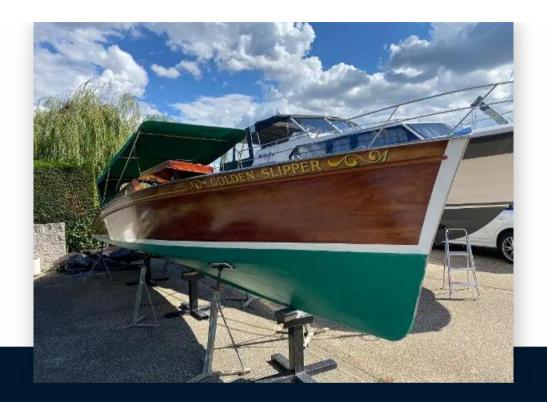

# Description

Andrews (type) 30ft Slipper Launch. 'Golden Slipper' has been lovingly restored over the past few years by a well known shipwright for her current and long standing owner. Complete with 4 cylinder Ford Watermota petrol engine. If you are looking for a true Gentleman's Classic Launch then 'Golden Slipper' is well worth taking your time to view. Lying out of the water at Chertsey.DescriptionHer hull, decks and all interior bilge spaces have been fully restored, repainted andvarnished. This vessel has a new canvas cockpit canopy bimini top with clear window sides and bow screen foruse on those more inclement days. The 4 cylinder Ford Watermota petrol engine fits very neatly under the foredeck hatch and benefits from a newly fitted battery.There are two Lloyd loom style helm and passenger seats with a Mahogany bench seat aft, wooden paddle andboat hook stored on the starboard side and the wooden plank style table stored to port which fit across thecockpits beam. Reduced to £29950 - 18 Dec 2024