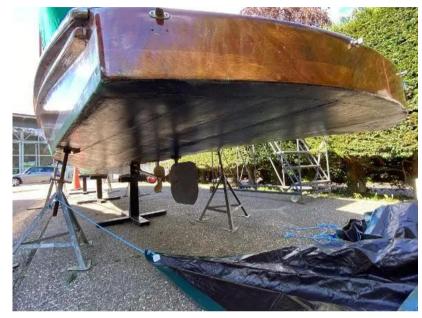

# Description

Andrews (type) 30ft Slipper Launch. 'Golden Slipper' has been lovingly restored over the past few years by a well known shipwright for her current and long standing owner. Complete with 4 cylinder Ford Watermota petrol engine. If you are looking for a true Gentleman's Classic Launch then 'Golden Slipper' is well worth taking your time to view. Lying out of the water at Chertsey.DescriptionHer hull, decks and all interior bilge spaces have been fully restored, repainted andvarnished. This vessel has a new canvas cockpit canopy bimini top with clear window sides and bow screen foruse on those more inclement days. The 4 cylinder Ford Watermota petrol engine fits very neatly under the foredeck hatch and benefits from a newly fitted battery.There are two Lloyd loom style helm and passenger seats with a Mahogany bench seat aft, wooden paddle andboat hook stored on the starboard side and the wooden plank style table stored to port which fit across thecockpits beam. Reduced to £29950 - 18 Dec 2024

### **Engine room**

| ENGINE | NUMBER OF ENGINES HORSE POWER (CV) | PROPULSION      | PROPELLERS |
|--------|------------------------------------|-----------------|------------|
| Ford   | 1 x 50.0                           | 3 Blade, Bronze | Other      |