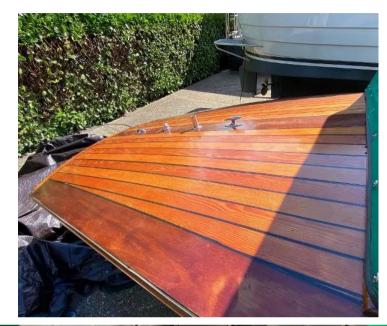

# Description

Andrews (type) 30ft Slipper Launch. 'Golden Slipper' has been lovingly restored over the past few years by a well known shipwright for her current and long standing owner. Complete with 4 cylinder Ford Watermota petrol engine. If you are looking for a true Gentleman's Classic Launch then 'Golden Slipper' is well worth taking your time to view. Lying out of the water at Chertsey.DescriptionHer hull, decks and all interior bilge spaces have been fully restored, repainted andvarnished. This vessel has a new canvas cockpit canopy bimini top with clear window sides and bow screen foruse on those more inclement days. The 4 cylinder Ford Watermota petrol engine fits very neatly under the foredeck hatch and benefits from a newly fitted battery.There are two Lloyd loom style helm and passenger seats with a Mahogany bench seat aft, wooden paddle andboat hook stored on the starboard side and the wooden plank style table stored to port which fit across thecockpits beam. Reduced to £29950 - 18 Dec 2024