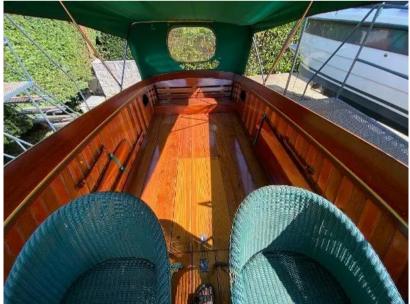

# Description

Andrews (type) 30ft Slipper Launch. 'Golden Slipper' has been lovingly restored over the past few years by a well known shipwright for her current and long standing owner. Complete with 4 cylinder Ford Watermota petrol engine. If you are looking for a true Gentleman's Classic Launch then 'Golden Slipper' is well worth taking your time to view. Lying out of the water at Chertsey.DescriptionHer hull, decks and all interior bilge spaces have been fully restored, repainted andvarnished. This vessel has a new canvas cockpit canopy bimini top with clear window sides and bow screen foruse on those more inclement days. The 4 cylinder Ford Watermota petrol engine fits very neatly under the foredeck hatch and benefits from a newly fitted battery.There are two Lloyd loom style helm and passenger seats with a Mahogany bench seat aft, wooden paddle andboat hook stored on the starboard side and the wooden plank style table stored to port which fit across thecockpits beam. Reduced to £29950 - 18 Dec 2024