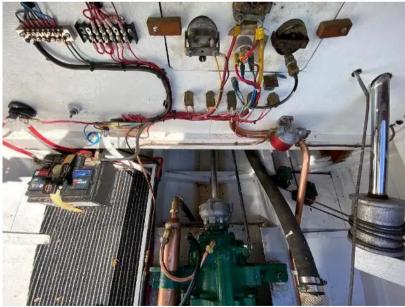

# Description

Andrews (type) 30ft Slipper Launch. 'Golden Slipper' has been lovingly restored over the past few years by a well known shipwright for her current and long standing owner. Complete with 4 cylinder Ford Watermota petrol engine. If you are looking for a true Gentleman's Classic Launch then 'Golden Slipper' is well worth taking your time to view. Lying out of the water at Chertsey.DescriptionHer hull, decks and all interior bilge spaces have been fully restored, repainted andvarnished. This vessel has a new canvas cockpit canopy bimini top with clear window sides and bow screen foruse on those more inclement days. The 4 cylinder Ford Watermota petrol engine fits very neatly under the foredeck hatch and benefits from a newly fitted battery.There are two Lloyd loom style helm and passenger seats with a Mahogany bench seat aft, wooden paddle andboat hook stored on the starboard side and the wooden plank style table stored to port which fit across thecockpits beam. Reduced to £29950 - 18 Dec 2024

### **Engine room**

| ENGINE | NUMBER OF ENGINES HORSE POWER (CV) | PROPULSION      | PROPELLERS |
|--------|------------------------------------|-----------------|------------|
| Ford   | 1 x 50.0                           | 3 Blade, Bronze | Other      |