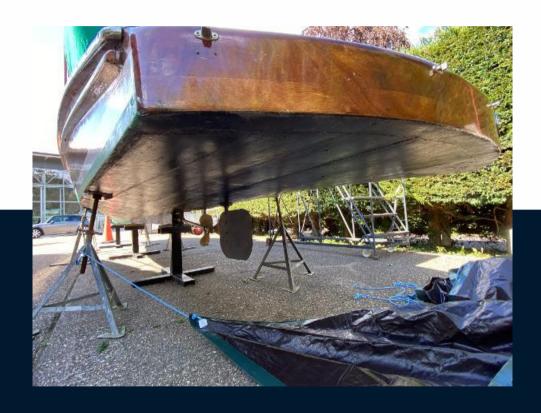

## Description

Andrews (type) 30ft Slipper Launch. 'Golden Slipper' has been lovingly restored over the past few years by a well known shipwright for her current and long standing owner. Complete with 4 cylinder Ford Watermota petrol engine. If you are looking for a true Gentleman's Classic Launch then 'Golden Slipper' is well worth taking your time to view. Lying out of the water at Chertsey.DescriptionHer hull, decks and all interior bilge spaces have been fully restored, repainted andvarnished. This vessel has a new canvas cockpit canopy bimini top with clear window sides and bow screen foruse on those more inclement days. The 4 cylinder Ford Watermota petrol engine fits very neatly under the foredeck hatch and benefits from a newly fitted battery. There are two Lloyd loom style helm and passenger seats with a Mahogany bench seat aft, wooden paddle andboat hook stored on the starboard side and the wooden plank style table stored to port which fit across thecockpits beam. Disclaimer The Company offers the details of this vessel in good faith but cannot guarantee or warrant the accuracy of this information nor warrant the condition of the vessel. A buyer should instruct his agents, or his surveyors, to investigate such details as the buyer desires validated. This vessel is offered subject to prior sale, price change, or withdrawal without notice.