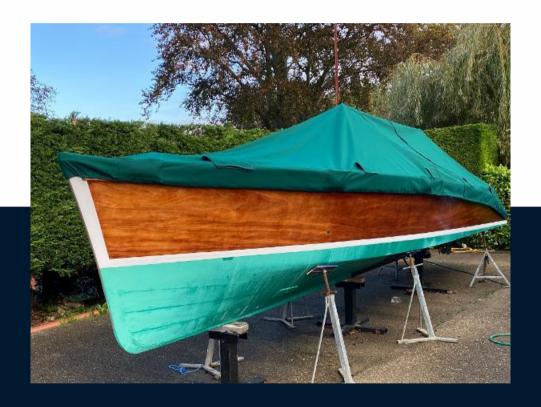

## Description

Andrews (type) 30ft Slipper Launch. 'Golden Slipper' has been lovingly restored over the past few years by a well known shipwright for her current and long standing owner. Complete with 4 cylinder Ford Watermota petrol engine. If you are looking for a true Gentleman's Classic Launch then 'Golden Slipper' is well worth taking your time to view. Lying out of the water at Chertsey.DescriptionHer hull, decks and all interior bilge spaces have been fully restored, repainted andvarnished. This vessel has a new canvas cockpit canopy bimini top with clear window sides and bow screen foruse on those more inclement days. The 4 cylinder Ford Watermota petrol engine fits very neatly under the foredeck hatch and benefits from a newly fitted battery. There are two Lloyd loom style helm and passenger seats with a Mahogany bench seat aft, wooden paddle andboat hook stored on the starboard side and the wooden plank style table stored to port which fit across thecockpits beam. Disclaimer The Company offers the details of this vessel in good faith but cannot guarantee or warrant the accuracy of this information nor warrant the condition of the vessel. A buyer should instruct his agents, or his surveyors, to investigate such details as the buyer desires validated. This vessel is offered subject to prior sale, price change, or withdrawal without notice.