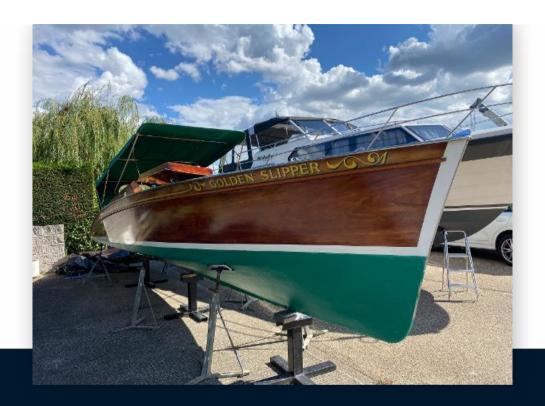

SALE PRE OWNED

andrews boats 30ft slipper launch

37 950 £ All Tax Included

## Description

Andrews (type) 30ft Slipper Launch. 'Golden Slipper' has been lovingly restored over the past few years by a well known shipwright for her current and long standing owner. Complete with 4 cylinder Ford Watermota petrol engine. If you are looking for a true Gentleman's Classic Launch then 'Golden Slipper' is well worth taking your time to view. Lying out of the water at Chertsey.DescriptionHer hull, decks and all interior bilge spaces have been fully restored, repainted andvarnished. This vessel has a new canvas cockpit canopy bimini top with clear window sides and bow screen foruse on those more inclement days. The 4 cylinder Ford Watermota petrol engine fits very neatly under the foredeck hatch and benefits from a newly fitted battery. There are two Lloyd loom style helm and passenger seats with a Mahogany bench seat aft, wooden paddle andboat hook stored on the starboard side and the wooden plank style table stored to port which fit across thecockpits beam. Disclaimer The Company offers the details of this vessel in good faith but cannot guarantee or warrant the accuracy of this information nor warrant the condition of the vessel. A buyer should instruct his agents, or his surveyors, to investigate such details as the buyer desires validated. This vessel is offered subject to prior sale, price change, or withdrawal without notice.