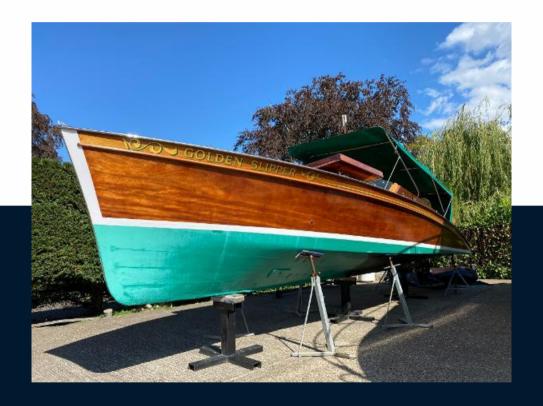

SALE PRE OWNED

andrews boats 30ft slipper launch

37 950 £ All Tax Included

## Description

Andrews (type) 30ft Slipper Launch. 'Golden Slipper' has been lovingly restored over the past few years by a well known shipwright for her current and long standing owner. Complete with 4 cylinder Ford Watermota petrol engine. If you are looking for a true Gentleman's Classic Launch then 'Golden Slipper' is well worth taking your time to view. Lying out of the water at Chertsey.DescriptionHer hull, decks and all interior bilge spaces have been fully restored, repainted andvarnished. This vessel has a new canvas cockpit canopy bimini top with clear window sides and bow screen foruse on those more inclement days. The 4 cylinder Ford Watermota petrol engine fits very neatly under the foredeck hatch and benefits from a newly fitted battery. There are two Lloyd loom style helm and passenger seats with a Mahogany bench seat aft, wooden paddle andboat hook stored on the starboard side and the wooden plank style table stored to port which fit across thecockpits beam. Disclaimer The Company offers the details of this vessel in good faith but cannot guarantee or warrant the accuracy of this information nor warrant the condition of the vessel. A buyer should instruct his agents, or his surveyors, to investigate such details as the buyer desires validated. This vessel is offered subject to prior sale, price change, or withdrawal without notice.