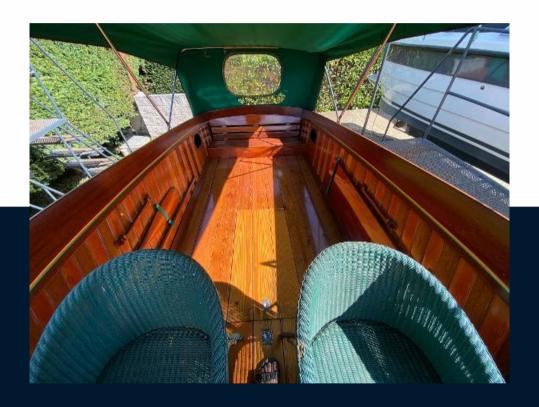

## Description

Andrews (type) 30ft Slipper Launch. 'Golden Slipper' has been lovingly restored over the past few years by a well known shipwright for her current and long standing owner. Complete with 4 cylinder Ford Watermota petrol engine. If you are looking for a true Gentleman's Classic Launch then 'Golden Slipper' is well worth taking your time to view. Lying out of the water at Chertsey.DescriptionHer hull, decks and all interior bilge spaces have been fully restored, repainted andvarnished. This vessel has a new canvas cockpit canopy bimini top with clear window sides and bow screen foruse on those more inclement days. The 4 cylinder Ford Watermota petrol engine fits very neatly under the foredeck hatch and benefits from a newly fitted battery. There are two Lloyd loom style helm and passenger seats with a Mahogany bench seat aft, wooden paddle andboat hook stored on the starboard side and the wooden plank style table stored to port which fit across thecockpits beam. Disclaimer The Company offers the details of this vessel in good faith but cannot guarantee or warrant the accuracy of this information nor warrant the condition of the vessel. A buyer should instruct his agents, or his surveyors, to investigate such details as the buyer desires validated. This vessel is offered subject to prior sale, price change, or withdrawal without notice.