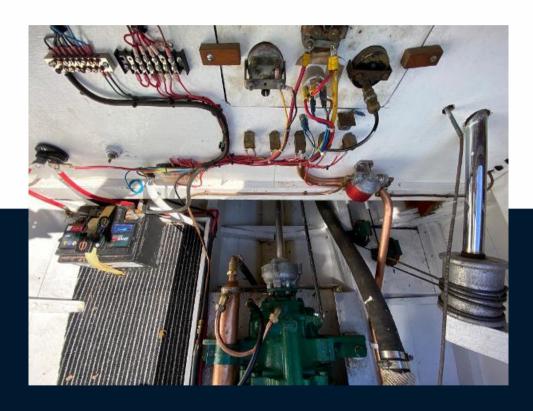

## Description

Andrews (type) 30ft Slipper Launch. 'Golden Slipper' has been lovingly restored over the past few years by a well known shipwright for her current and long standing owner. Complete with 4 cylinder Ford Watermota petrol engine. If you are looking for a true Gentleman's Classic Launch then 'Golden Slipper' is well worth taking your time to view. Lying out of the water at Chertsey.DescriptionHer hull, decks and all interior bilge spaces have been fully restored, repainted andvarnished. This vessel has a new canvas cockpit canopy bimini top with clear window sides and bow screen foruse on those more inclement days. The 4 cylinder Ford Watermota petrol engine fits very neatly under the foredeck hatch and benefits from a newly fitted battery. There are two Lloyd loom style helm and passenger seats with a Mahogany bench seat aft, wooden paddle andboat hook stored on the starboard side and the wooden plank style table stored to port which fit across thecockpits beam. Disclaimer The Company offers the details of this vessel in good faith but cannot guarantee or warrant the accuracy of this information nor warrant the condition of the vessel. A buyer should instruct his agents, or his surveyors, to investigate such details as the buyer desires validated. This vessel is offered subject to prior sale, price change, or withdrawal without notice.

### **Engine room**

ENGINE NUMBER OF ENGINES HORSE POWER (CV) PROPULSION

Ford 0 x 50 3 Blade, Bronze