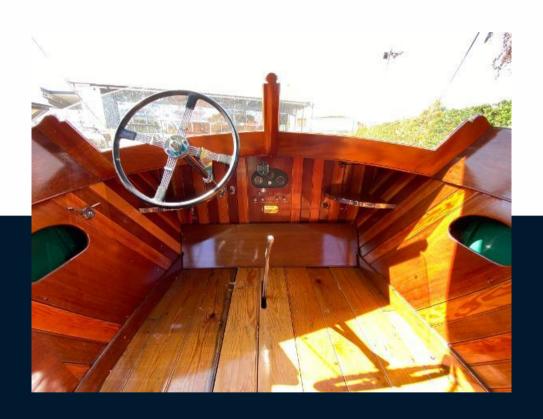

## Description

Andrews (type) 30ft Slipper Launch. 'Golden Slipper' has been lovingly restored over the past few years by a well known shipwright for her current and long standing owner. Complete with 4 cylinder Ford Watermota petrol engine. If you are looking for a true Gentleman's Classic Launch then 'Golden Slipper' is well worth taking your time to view. Lying out of the water at Chertsey.DescriptionHer hull, decks and all interior bilge spaces have been fully restored, repainted andvarnished. This vessel has a new canvas cockpit canopy bimini top with clear window sides and bow screen foruse on those more inclement days. The 4 cylinder Ford Watermota petrol engine fits very neatly under the foredeck hatch and benefits from a newly fitted battery. There are two Lloyd loom style helm and passenger seats with a Mahogany bench seat aft, wooden paddle andboat hook stored on the starboard side and the wooden plank style table stored to port which fit across thecockpits beam. Disclaimer The Company offers the details of this vessel in good faith but cannot guarantee or warrant the accuracy of this information nor warrant the condition of the vessel. A buyer should instruct his agents, or his surveyors, to investigate such details as the buyer desires validated. This vessel is offered subject to prior sale, price change, or withdrawal without notice.