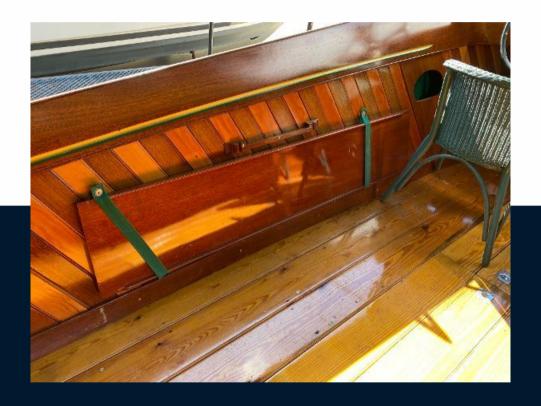

## Description

Andrews (type) 30ft Slipper Launch. 'Golden Slipper' has been lovingly restored over the past few years by a well known shipwright for her current and long standing owner. Complete with 4 cylinder Ford Watermota petrol engine. If you are looking for a true Gentleman's Classic Launch then 'Golden Slipper' is well worth taking your time to view. Lying out of the water at Chertsey.DescriptionHer hull, decks and all interior bilge spaces have been fully restored, repainted andvarnished. This vessel has a new canvas cockpit canopy bimini top with clear window sides and bow screen foruse on those more inclement days. The 4 cylinder Ford Watermota petrol engine fits very neatly under the foredeck hatch and benefits from a newly fitted battery. There are two Lloyd loom style helm and passenger seats with a Mahogany bench seat aft, wooden paddle andboat hook stored on the starboard side and the wooden plank style table stored to port which fit across thecockpits beam. Disclaimer The Company offers the details of this vessel in good faith but cannot guarantee or warrant the accuracy of this information nor warrant the condition of the vessel. A buyer should instruct his agents, or his surveyors, to investigate such details as the buyer desires validated. This vessel is offered subject to prior sale, price change, or withdrawal without notice.