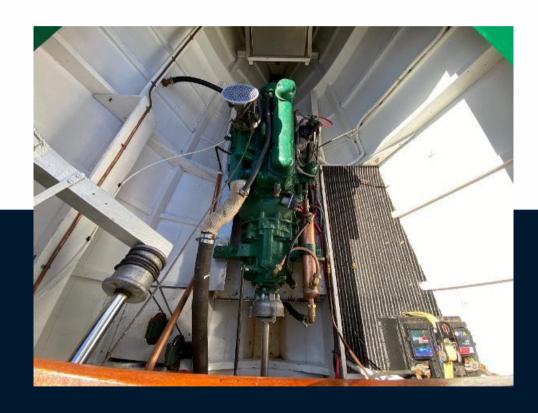

## Description

Andrews (type) 30ft Slipper Launch. 'Golden Slipper' has been lovingly restored over the past few years by a well known shipwright for her current and long standing owner. Complete with 4 cylinder Ford Watermota petrol engine. If you are looking for a true Gentleman's Classic Launch then 'Golden Slipper' is well worth taking your time to view. Lying out of the water at Chertsey.DescriptionHer hull, decks and all interior bilge spaces have been fully restored, repainted andvarnished. This vessel has a new canvas cockpit canopy bimini top with clear window sides and bow screen foruse on those more inclement days. The 4 cylinder Ford Watermota petrol engine fits very neatly under the foredeck hatch and benefits from a newly fitted battery. There are two Lloyd loom style helm and passenger seats with a Mahogany bench seat aft, wooden paddle andboat hook stored on the starboard side and the wooden plank style table stored to port which fit across thecockpits beam. Disclaimer The Company offers the details of this vessel in good faith but cannot guarantee or warrant the accuracy of this information nor warrant the condition of the vessel. A buyer should instruct his agents, or his surveyors, to investigate such details as the buyer desires validated. This vessel is offered subject to prior sale, price change, or withdrawal without notice.

### **Engine room**

ENGINE NUMBER OF ENGINES HORSE POWER (CV) PROPULSION

Ford 0 x 50 3 Blade, Bronze