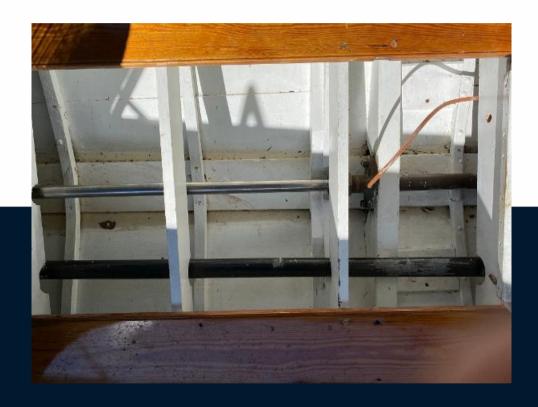

## Description

Andrews (type) 30ft Slipper Launch. 'Golden Slipper' has been lovingly restored over the past few years by a well known shipwright for her current and long standing owner. Complete with 4 cylinder Ford Watermota petrol engine. If you are looking for a true Gentleman's Classic Launch then 'Golden Slipper' is well worth taking your time to view. Lying out of the water at Chertsey.DescriptionHer hull, decks and all interior bilge spaces have been fully restored, repainted andvarnished. This vessel has a new canvas cockpit canopy bimini top with clear window sides and bow screen foruse on those more inclement days. The 4 cylinder Ford Watermota petrol engine fits very neatly under the foredeck hatch and benefits from a newly fitted battery. There are two Lloyd loom style helm and passenger seats with a Mahogany bench seat aft, wooden paddle andboat hook stored on the starboard side and the wooden plank style table stored to port which fit across thecockpits beam. Disclaimer The Company offers the details of this vessel in good faith but cannot guarantee or warrant the accuracy of this information nor warrant the condition of the vessel. A buyer should instruct his agents, or his surveyors, to investigate such details as the buyer desires validated. This vessel is offered subject to prior sale, price change, or withdrawal without notice.