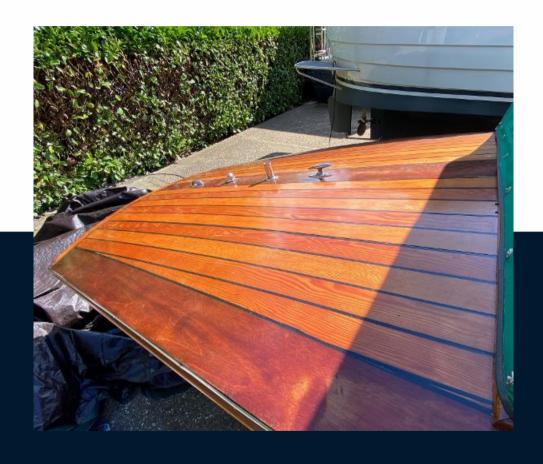

## Description

Andrews (type) 30ft Slipper Launch. 'Golden Slipper' has been lovingly restored over the past few years by a well known shipwright for her current and long standing owner. Complete with 4 cylinder Ford Watermota petrol engine. If you are looking for a true Gentleman's Classic Launch then 'Golden Slipper' is well worth taking your time to view. Lying out of the water at Chertsey.DescriptionHer hull, decks and all interior bilge spaces have been fully restored, repainted andvarnished. This vessel has a new canvas cockpit canopy bimini top with clear window sides and bow screen foruse on those more inclement days. The 4 cylinder Ford Watermota petrol engine fits very neatly under the foredeck hatch and benefits from a newly fitted battery. There are two Lloyd loom style helm and passenger seats with a Mahogany bench seat aft, wooden paddle andboat hook stored on the starboard side and the wooden plank style table stored to port which fit across thecockpits beam. Disclaimer The Company offers the details of this vessel in good faith but cannot guarantee or warrant the accuracy of this information nor warrant the condition of the vessel. A buyer should instruct his agents, or his surveyors, to investigate such details as the buyer desires validated. This vessel is offered subject to prior sale, price change, or withdrawal without notice.