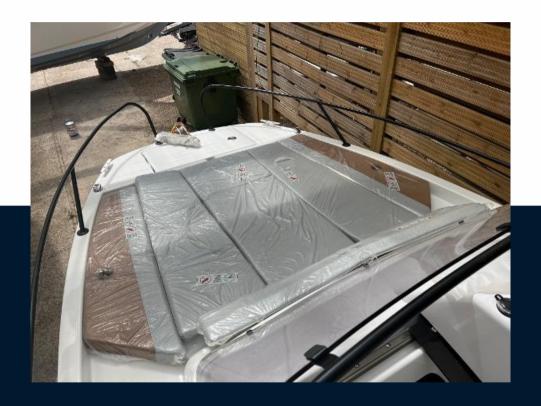

## Description

Standard Features- AIRSTEP patented hull- Self bailing cockpit- 3 person rear cockpit bench- stowage for life raft- Lockable cockpit locker- 170 L rotomoulded fuel tank- Telescopic swim ladder- Navigation lights- X2 cup holders- X2 rod holders- Windscreen tinted light grey- Handrail around windscreen- Fuel gauge- Hydraulic steering- Battery switches- 12v electrical panel- Manual bilge pump- Electric bilge pumpFactory Fitted OptionsComfort Pack:Electronics Pack Upgrade:- Sound Pack- Elegance upholstery upgrade- Electric windlass with swivel roller- Mooring and anchoring kit- X2 Folding cockpit seats- White console cover- Wake board water skiing mast- 220v system with charger-42Lfridge in cabin- Cabin mattress- Pre rig SuzukiUK Extras- Delivery ex Bates Wharf UK- UK PDI & Commissioning- Commissioning KitDisclaimerThe Company offers the details of this vessel in good faith but cannot guarantee or warrant the accuracy of this information nor warrant the condition of the vessel. A buyer should instruct his agents, or his surveyors, to investigate such details as the buyer desires validated. This vessel is offered subject to prior sale, price change, or withdrawal without notice.