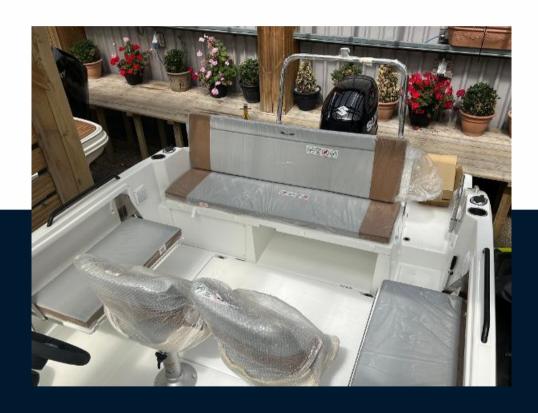

## Description

Standard Features- AIRSTEP patented hull- Self bailing cockpit- 3 person rear cockpit bench- stowage for life raft- Lockable cockpit locker- 170 L rotomoulded fuel tank- Telescopic swim ladder- Navigation lights- X2 cup holders- X2 rod holders- Windscreen tinted light grey- Handrail around windscreen- Fuel gauge- Hydraulic steering- Battery switches- 12v electrical panel- Manual bilge pump- Electric bilge pumpFactory Fitted OptionsComfort Pack:Electronics Pack Upgrade:- Sound Pack- Elegance upholstery upgrade- Electric windlass with swivel roller- Mooring and anchoring kit- X2 Folding cockpit seats- White console cover- Wake board water skiing mast- 220v system with charger-42Lfridge in cabin- Cabin mattress- Pre rig SuzukiUK Extras- Delivery ex Bates Wharf UK- UK PDI & Commissioning- Commissioning KitDisclaimerThe Company offers the details of this vessel in good faith but cannot guarantee or warrant the accuracy of this information nor warrant the condition of the vessel. A buyer should instruct his agents, or his surveyors, to investigate such details as the buyer desires validated. This vessel is offered subject to prior sale, price change, or withdrawal without notice.