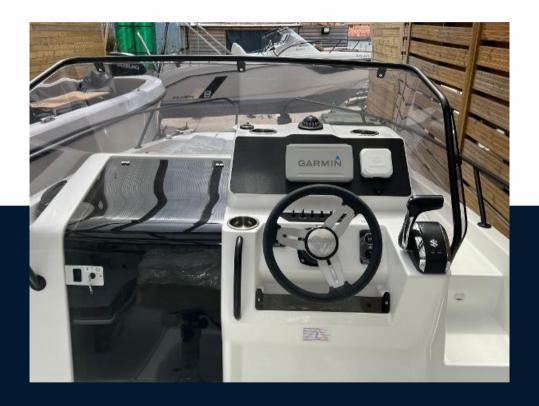

## Description

Standard Features- AIRSTEP patented hull- Self bailing cockpit- 3 person rear cockpit bench- stowage for life raft- Lockable cockpit locker- 170 L rotomoulded fuel tank- Telescopic swim ladder- Navigation lights- X2 cup holders- X2 rod holders- Windscreen tinted light grey- Handrail around windscreen- Fuel gauge- Hydraulic steering- Battery switches- 12v electrical panel- Manual bilge pump- Electric bilge pumpFactory Fitted OptionsComfort Pack:Electronics Pack Upgrade:- Sound Pack- Elegance upholstery upgrade- Electric windlass with swivel roller- Mooring and anchoring kit- X2 Folding cockpit seats- White console cover- Wake board water skiing mast- 220v system with charger-42Lfridge in cabin- Cabin mattress- Pre rig SuzukiUK Extras- Delivery ex Bates Wharf UK- UK PDI & Commissioning- Commissioning KitDisclaimerThe Company offers the details of this vessel in good faith but cannot guarantee or warrant the accuracy of this information nor warrant the condition of the vessel. A buyer should instruct his agents, or his surveyors, to investigate such details as the buyer desires validated. This vessel is offered subject to prior sale, price change, or withdrawal without notice.