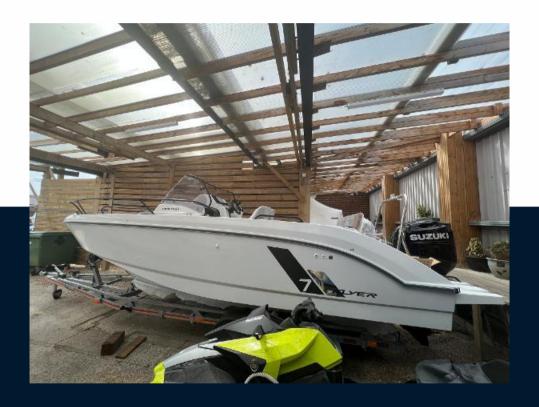

## Description

Standard Features- AIRSTEP patented hull- Self bailing cockpit- 3 person rear cockpit bench- stowage for life raft- Lockable cockpit locker- 170 L rotomoulded fuel tank- Telescopic swim ladder- Navigation lights- X2 cup holders- X2 rod holders- Windscreen tinted light grey- Handrail around windscreen- Fuel gauge- Hydraulic steering- Battery switches- 12v electrical panel- Manual bilge pump- Electric bilge pumpFactory Fitted OptionsComfort Pack:Electronics Pack Upgrade:- Sound Pack- Elegance upholstery upgrade- Electric windlass with swivel roller- Mooring and anchoring kit- X2 Folding cockpit seats- White console cover- Wake board water skiing mast- 220v system with charger-42Lfridge in cabin- Cabin mattress- Pre rig SuzukiUK Extras- Delivery ex Bates Wharf UK- UK PDI & Commissioning- Commissioning KitDisclaimerThe Company offers the details of this vessel in good faith but cannot guarantee or warrant the accuracy of this information nor warrant the condition of the vessel. A buyer should instruct his agents, or his surveyors, to investigate such details as the buyer desires validated. This vessel is offered subject to prior sale, price change, or withdrawal without notice.

6.14

**ENGINE MANUFACTURER** 

Suzuki

General

beneteau

BRAND MODEL

MODEL CURRENT LOCATION
Flyer 7 sundeck Poole, uk

**Dimensions / Performance** 