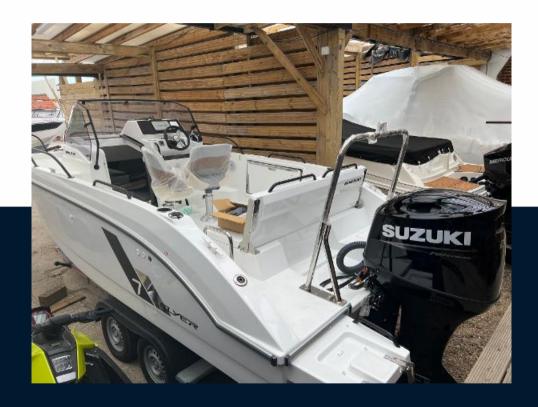

## Description

Standard Features- AIRSTEP patented hull- Self bailing cockpit- 3 person rear cockpit bench- stowage for life raft- Lockable cockpit locker- 170 L rotomoulded fuel tank- Telescopic swim ladder- Navigation lights- X2 cup holders- X2 rod holders- Windscreen tinted light grey- Handrail around windscreen- Fuel gauge- Hydraulic steering- Battery switches- 12v electrical panel- Manual bilge pump- Electric bilge pumpFactory Fitted OptionsComfort Pack:Electronics Pack Upgrade:- Sound Pack- Elegance upholstery upgrade- Electric windlass with swivel roller- Mooring and anchoring kit- X2 Folding cockpit seats- White console cover- Wake board water skiing mast- 220v system with charger-42Lfridge in cabin- Cabin mattress- Pre rig SuzukiUK Extras- Delivery ex Bates Wharf UK- UK PDI & Commissioning- Commissioning KitDisclaimerThe Company offers the details of this vessel in good faith but cannot guarantee or warrant the accuracy of this information nor warrant the condition of the vessel. A buyer should instruct his agents, or his surveyors, to investigate such details as the buyer desires validated. This vessel is offered subject to prior sale, price change, or withdrawal without notice.

6.14

**ENGINE MANUFACTURER** 

Suzuki

General

beneteau

BRAND MODEL

MODEL CURRENT LOCATION
Flyer 7 sundeck Poole, uk

**Dimensions / Performance** 

WEIGHT (T) 1600.00

**Building / facilities** 

HULL MATERIAL GRP

**Engine room** 

Suzuki

ENGINE NUMBER OF ENGINES HORSE POWER (CV)

0 x 200

PROPULSION