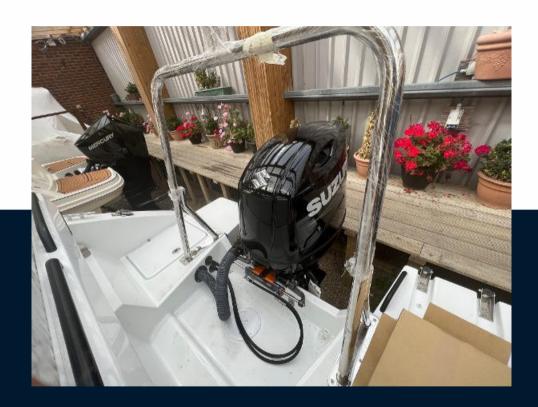

## **Specifications**

YEAR

2022

**WIDTH** 

2.49

**HORSE POWER** 

0 X 200 CV

LENGTH

6.14

**ENGINE MANUFACTURER** 

Suzuki

General

beneteau

BRAND MODEL

MODEL CURRENT LOCATION
Flyer 7 sundeck Poole, uk

**Dimensions / Performance** 

WEIGHT (T) 1600.00

**Building / facilities** 

HULL MATERIAL GRP

**Engine room** 

Suzuki

ENGINE NUMBER OF ENGINES HORSE POWER (CV)

0 x 200

PROPULSION

3 Blade, Stainless Steel