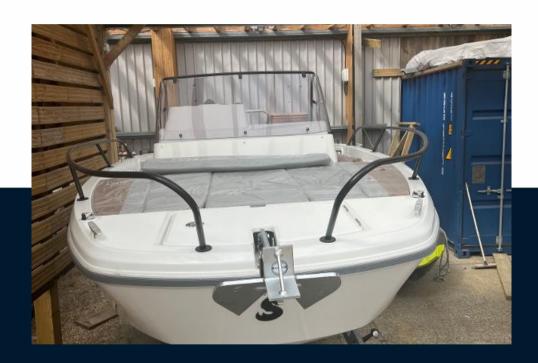

## Description

Standard Features- AIRSTEP patented hull- Self bailing cockpit- 3 person rear cockpit bench- stowage for life raft- Lockable cockpit locker- 170 L rotomoulded fuel tank- Telescopic swim ladder- Navigation lights- X2 cup holders- X2 rod holders- Windscreen tinted light grey- Handrail around windscreen- Fuel gauge- Hydraulic steering- Battery switches- 12v electrical panel- Manual bilge pump- Electric bilge pumpFactory Fitted OptionsComfort Pack:Electronics Pack Upgrade:- Sound Pack- Elegance upholstery upgrade- Electric windlass with swivel roller- Mooring and anchoring kit- X2 Folding cockpit seats- White console cover- Wake board water skiing mast- 220v system with charger-42Lfridge in cabin- Cabin mattress- Pre rig SuzukiUK Extras- Delivery ex Bates Wharf UK- UK PDI & Commissioning- Commissioning KitDisclaimerThe Company offers the details of this vessel in good faith but cannot guarantee or warrant the accuracy of this information nor warrant the condition of the vessel. A buyer should instruct his agents, or his surveyors, to investigate such details as the buyer desires validated. This vessel is offered subject to prior sale, price change, or withdrawal without notice.