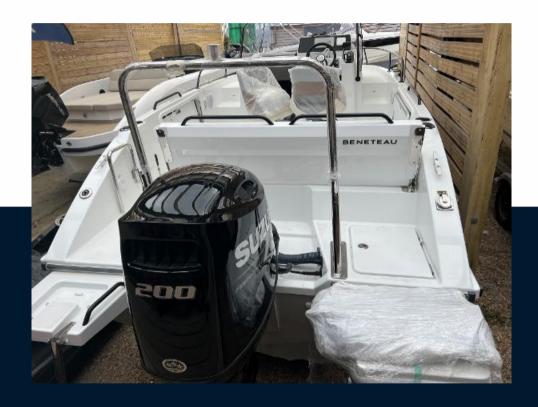

## Description

Standard Features- AIRSTEP patented hull- Self bailing cockpit- 3 person rear cockpit bench- stowage for life raft- Lockable cockpit locker- 170 L rotomoulded fuel tank- Telescopic swim ladder- Navigation lights- X2 cup holders- X2 rod holders- Windscreen tinted light grey- Handrail around windscreen- Fuel gauge- Hydraulic steering- Battery switches- 12v electrical panel- Manual bilge pump- Electric bilge pumpFactory Fitted OptionsComfort Pack:Electronics Pack Upgrade:- Sound Pack- Elegance upholstery upgrade- Electric windlass with swivel roller- Mooring and anchoring kit- X2 Folding cockpit seats- White console cover- Wake board water skiing mast- 220v system with charger-42Lfridge in cabin- Cabin mattress- Pre rig SuzukiUK Extras- Delivery ex Bates Wharf UK- UK PDI & Commissioning- Commissioning KitDisclaimerThe Company offers the details of this vessel in good faith but cannot guarantee or warrant the accuracy of this information nor warrant the condition of the vessel. A buyer should instruct his agents, or his surveyors, to investigate such details as the buyer desires validated. This vessel is offered subject to prior sale, price change, or withdrawal without notice.

6.14

**ENGINE MANUFACTURER** 

Suzuki

General

beneteau

BRAND MODEL

MODEL CURRENT LOCATION
Flyer 7 sundeck Poole, uk

**Dimensions / Performance** 