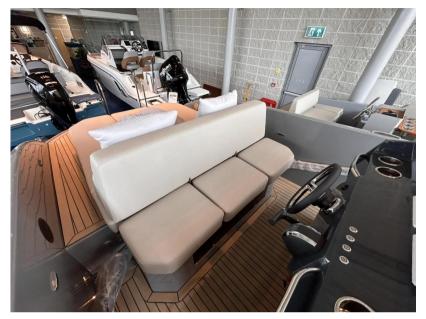

## Description

The PLAY 24 concept follows the RAND vision of easy & Dry; intuitive leisure activity at sea & amp; adds a great amount of fun, space, performance & amp; speed on top. The 24ft day-boat seats up to 10 persons & price of the speed on top. The 24ft day-boat seats up to 10 persons & persons are speed on top. The 24ft day-boat seats up to 10 persons & impressive level of customization & amp; comfort. The bow seating area can transform into an XL sunbed, and the aft area can transform into a relaxing king size sun lounge.Retail price 135,132 inc vat - Offer price 115,000 inc vatThe open day cruiser is divided into three zones, each representing different usability scenarios, from the spacious aft sun lounge expandable through the flip-over pilot backrest, and the three-seat pilot sofa, through to the comfortable bow dining area layout, all with the aim at bringing maximum joy to its passengers.THE MOST SPACIOUS CENTER CONSOLEGROUNDBREAKING USE OF DECK SPACEPERFECT FOR FAMILY WATER ACTIVITIES The bow lounge area can comfortably seat up to 7 people and transforms into an XL 200 x 200 cm sunbed protected by the high backrests. The helm area provides great seating for 3 people while also forming an oversize chaise in connection with the swim platform. The backrest can transform to create a king size sunbed and also support the captain in a raised steering position for a better view. Moving around on the Play is a breeze with its walkways and open space. The protective freeboard opens up to the big swim platform that makes it easy to jump in for a swim.The lightweight construction is fundamental for our boats to achieve superior performance and low consumption of fuel or electricity depending on engine selection. The RAND Play consumes significantly less than traditional boats and will be the environmentally friendly choice within water sport even if