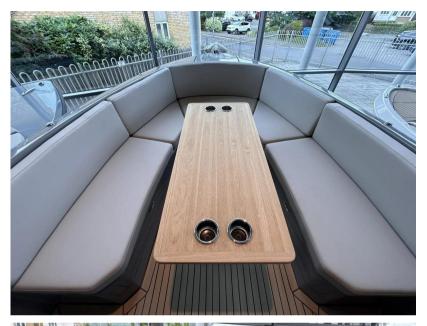

## Description

The PLAY 24 concept follows the RAND vision of easy & Dry; intuitive leisure activity at sea & amp; adds a great amount of fun, space, performance & amp; speed on top. The 24ft day-boat seats up to 10 persons & price of the speed on top. The 24ft day-boat seats up to 10 persons & persons are speed on top. The 24ft day-boat seats up to 10 persons & impressive level of customization & amp; comfort. The bow seating area can transform into an XL sunbed, and the aft area can transform into a relaxing king size sun lounge.Retail price 135,132 inc vat - Offer price 115,000 inc vatThe open day cruiser is divided into three zones, each representing different usability scenarios, from the spacious aft sun lounge expandable through the flip-over pilot backrest, and the three-seat pilot sofa, through to the comfortable bow dining area layout, all with the aim at bringing maximum joy to its passengers.THE MOST SPACIOUS CENTER CONSOLEGROUNDBREAKING USE OF DECK SPACEPERFECT FOR FAMILY WATER ACTIVITIES The bow lounge area can comfortably seat up to 7 people and transforms into an XL 200 x 200 cm sunbed protected by the high backrests. The helm area provides great seating for 3 people while also forming an oversize chaise in connection with the swim platform. The backrest can transform to create a king size sunbed and also support the captain in a raised steering position for a better view. Moving around on the Play is a breeze with its walkways and open space. The protective freeboard opens up to the big swim platform that makes it easy to jump in for a swim.The lightweight construction is fundamental for our boats to achieve superior performance and low consumption of fuel or electricity depending on engine selection. The RAND Play consumes significantly less than traditional boats and will be the environmentally friendly choice within water sport even if