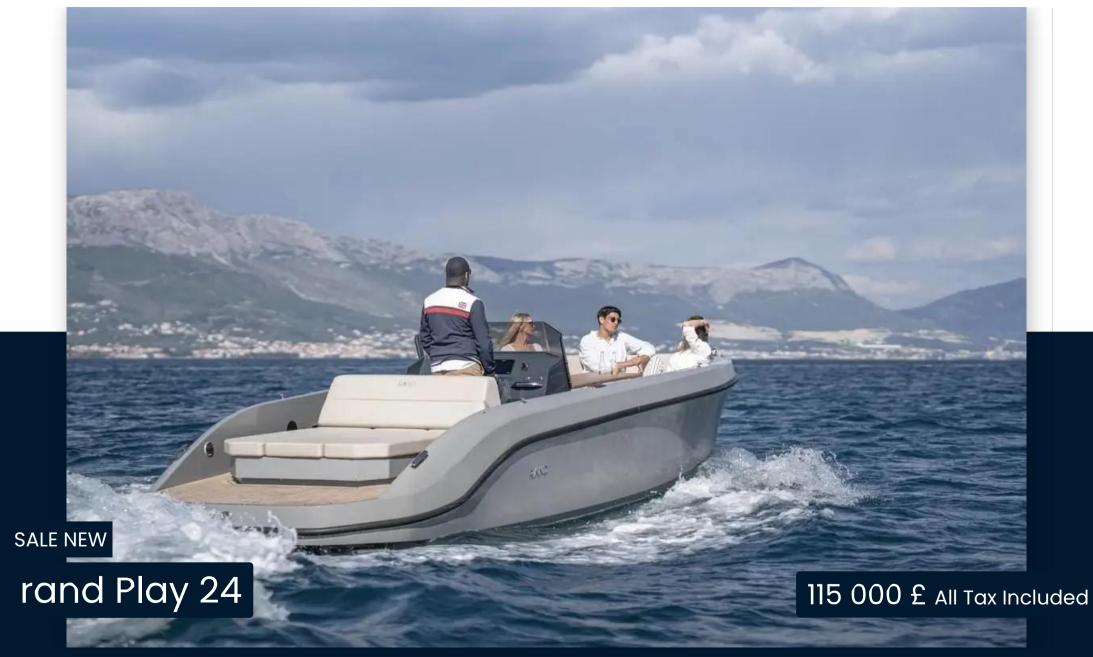

## Description

The PLAY 24 concept follows the RAND vision of easy & Dry; intuitive leisure activity at sea & amp; adds a great amount of fun, space, performance & amp; speed on top. The 24ft day-boat seats up to 10 persons & price of the speed on top. The 24ft day-boat seats up to 10 persons & persons are speed on top. The 24ft day-boat seats up to 10 persons & impressive level of customization & amp; comfort. The bow seating area can transform into an XL sunbed, and the aft area can transform into a relaxing king size sun lounge.Retail price 135,132 inc vat - Offer price 115,000 inc vatThe open day cruiser is divided into three zones, each representing different usability scenarios, from the spacious aft sun lounge expandable through the flip-over pilot backrest, and the three-seat pilot sofa, through to the comfortable bow dining area layout, all with the aim at bringing maximum joy to its passengers.THE MOST SPACIOUS CENTER CONSOLEGROUNDBREAKING USE OF DECK SPACEPERFECT FOR FAMILY WATER ACTIVITIES The bow lounge area can comfortably seat up to 7 people and transforms into an XL 200 x 200 cm sunbed protected by the high backrests. The helm area provides great seating for 3 people while also forming an oversize chaise in connection with the swim platform. The backrest can transform to create a king size sunbed and also support the captain in a raised steering position for a better view. Moving around on the Play is a breeze with its walkways and open space. The protective freeboard opens up to the big swim platform that makes it easy to jump in for a swim.The lightweight construction is fundamental for our boats to achieve superior performance and low consumption of fuel or electricity depending on engine selection. The RAND Play consumes significantly less than traditional boats and will be the environmentally friendly choice within water sport even if