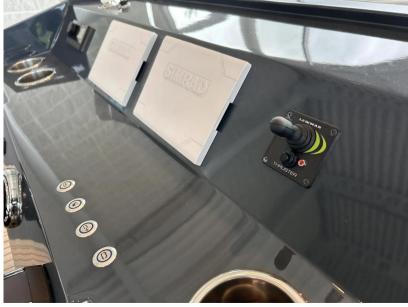

## Description

The PLAY 24 concept follows the RAND vision of easy & Dry; intuitive leisure activity at sea & amp; adds a great amount of fun, space, performance & amp; speed on top. The 24ft day-boat seats up to 10 persons & price of the speed on top. The 24ft day-boat seats up to 10 persons & persons are speed on top. The 24ft day-boat seats up to 10 persons & impressive level of customization & amp; comfort. The bow seating area can transform into an XL sunbed, and the aft area can transform into a relaxing king size sun lounge.Retail price 135,132 inc vat - Offer price 115,000 inc vatThe open day cruiser is divided into three zones, each representing different usability scenarios, from the spacious aft sun lounge expandable through the flip-over pilot backrest, and the three-seat pilot sofa, through to the comfortable bow dining area layout, all with the aim at bringing maximum joy to its passengers.THE MOST SPACIOUS CENTER CONSOLEGROUNDBREAKING USE OF DECK SPACEPERFECT FOR FAMILY WATER ACTIVITIES The bow lounge area can comfortably seat up to 7 people and transforms into an XL 200 x 200 cm sunbed protected by the high backrests. The helm area provides great seating for 3 people while also forming an oversize chaise in connection with the swim platform. The backrest can transform to create a king size sunbed and also support the captain in a raised steering position for a better view. Moving around on the Play is a breeze with its walkways and open space. The protective freeboard opens up to the big swim platform that makes it easy to jump in for a swim.The lightweight construction is fundamental for our boats to achieve superior performance and low consumption of fuel or electricity depending on engine selection. The RAND Play consumes significantly less than traditional boats and will be the environmentally friendly choice within water sport even if