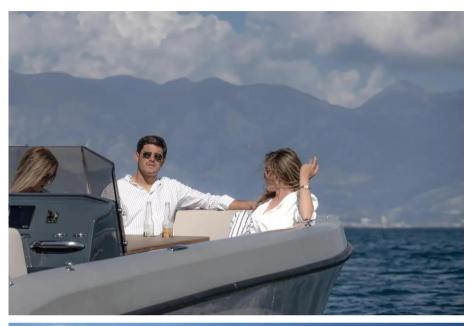

## Description

The PLAY 24 concept follows the RAND vision of easy & Dry; intuitive leisure activity at sea & amp; adds a great amount of fun, space, performance & amp; speed on top. The 24ft day-boat seats up to 10 persons & price of the speed on top. The 24ft day-boat seats up to 10 persons & persons are speed on top. The 24ft day-boat seats up to 10 persons & impressive level of customization & amp; comfort. The bow seating area can transform into an XL sunbed, and the aft area can transform into a relaxing king size sun lounge.Retail price 135,132 inc vat - Offer price 115,000 inc vatThe open day cruiser is divided into three zones, each representing different usability scenarios, from the spacious aft sun lounge expandable through the flip-over pilot backrest, and the three-seat pilot sofa, through to the comfortable bow dining area layout, all with the aim at bringing maximum joy to its passengers.THE MOST SPACIOUS CENTER CONSOLEGROUNDBREAKING USE OF DECK SPACEPERFECT FOR FAMILY WATER ACTIVITIES The bow lounge area can comfortably seat up to 7 people and transforms into an XL 200 x 200 cm sunbed protected by the high backrests. The helm area provides great seating for 3 people while also forming an oversize chaise in connection with the swim platform. The backrest can transform to create a king size sunbed and also support the captain in a raised steering position for a better view. Moving around on the Play is a breeze with its walkways and open space. The protective freeboard opens up to the big swim platform that makes it easy to jump in for a swim.The lightweight construction is fundamental for our boats to achieve superior performance and low consumption of fuel or electricity depending on engine selection. The RAND Play consumes significantly less than traditional boats and will be the environmentally friendly choice within water sport even if