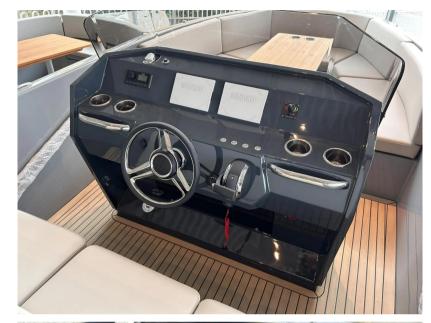

## Description

The PLAY 24 concept follows the RAND vision of easy & Dry; intuitive leisure activity at sea & amp; adds a great amount of fun, space, performance & amp; speed on top. The 24ft day-boat seats up to 10 persons & price of the speed on top. The 24ft day-boat seats up to 10 persons & persons are speed on top. The 24ft day-boat seats up to 10 persons & impressive level of customization & amp; comfort. The bow seating area can transform into an XL sunbed, and the aft area can transform into a relaxing king size sun lounge.Retail price 135,132 inc vat - Offer price 115,000 inc vatThe open day cruiser is divided into three zones, each representing different usability scenarios, from the spacious aft sun lounge expandable through the flip-over pilot backrest, and the three-seat pilot sofa, through to the comfortable bow dining area layout, all with the aim at bringing maximum joy to its passengers.THE MOST SPACIOUS CENTER CONSOLEGROUNDBREAKING USE OF DECK SPACEPERFECT FOR FAMILY WATER ACTIVITIES The bow lounge area can comfortably seat up to 7 people and transforms into an XL 200 x 200 cm sunbed protected by the high backrests. The helm area provides great seating for 3 people while also forming an oversize chaise in connection with the swim platform. The backrest can transform to create a king size sunbed and also support the captain in a raised steering position for a better view. Moving around on the Play is a breeze with its walkways and open space. The protective freeboard opens up to the big swim platform that makes it easy to jump in for a swim.The lightweight construction is fundamental for our boats to achieve superior performance and low consumption of fuel or electricity depending on engine selection. The RAND Play consumes significantly less than traditional boats and will be the environmentally friendly choice within water sport even if