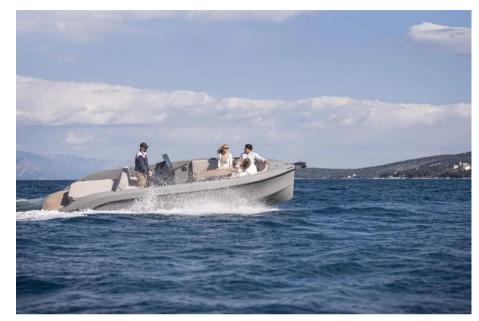

## Description

The PLAY 24 concept follows the RAND vision of easy & Dry; intuitive leisure activity at sea & amp; adds a great amount of fun, space, performance & amp; speed on top. The 24ft day-boat seats up to 10 persons & price of the speed on top. The 24ft day-boat seats up to 10 persons & persons are speed on top. The 24ft day-boat seats up to 10 persons & impressive level of customization & amp; comfort. The bow seating area can transform into an XL sunbed, and the aft area can transform into a relaxing king size sun lounge.Retail price 135,132 inc vat - Offer price 115,000 inc vatThe open day cruiser is divided into three zones, each representing different usability scenarios, from the spacious aft sun lounge expandable through the flip-over pilot backrest, and the three-seat pilot sofa, through to the comfortable bow dining area layout, all with the aim at bringing maximum joy to its passengers.THE MOST SPACIOUS CENTER CONSOLEGROUNDBREAKING USE OF DECK SPACEPERFECT FOR FAMILY WATER ACTIVITIES The bow lounge area can comfortably seat up to 7 people and transforms into an XL 200 x 200 cm sunbed protected by the high backrests. The helm area provides great seating for 3 people while also forming an oversize chaise in connection with the swim platform. The backrest can transform to create a king size sunbed and also support the captain in a raised steering position for a better view. Moving around on the Play is a breeze with its walkways and open space. The protective freeboard opens up to the big swim platform that makes it easy to jump in for a swim.The lightweight construction is fundamental for our boats to achieve superior performance and low consumption of fuel or electricity depending on engine selection. The RAND Play consumes significantly less than traditional boats and will be the environmentally friendly choice within water sport even if