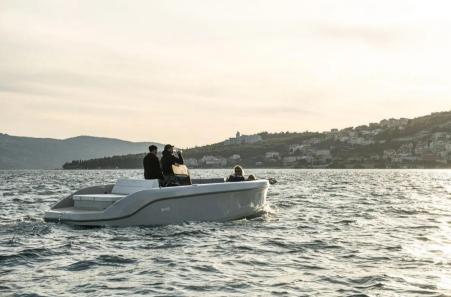

## Description

The PLAY 24 concept follows the RAND vision of easy & Dry; intuitive leisure activity at sea & amp; adds a great amount of fun, space, performance & amp; speed on top. The 24ft day-boat seats up to 10 persons & price of the speed on top. The 24ft day-boat seats up to 10 persons & persons are speed on top. The 24ft day-boat seats up to 10 persons & impressive level of customization & amp; comfort. The bow seating area can transform into an XL sunbed, and the aft area can transform into a relaxing king size sun lounge.Retail price 135,132 inc vat - Offer price 115,000 inc vatThe open day cruiser is divided into three zones, each representing different usability scenarios, from the spacious aft sun lounge expandable through the flip-over pilot backrest, and the three-seat pilot sofa, through to the comfortable bow dining area layout, all with the aim at bringing maximum joy to its passengers.THE MOST SPACIOUS CENTER CONSOLEGROUNDBREAKING USE OF DECK SPACEPERFECT FOR FAMILY WATER ACTIVITIES The bow lounge area can comfortably seat up to 7 people and transforms into an XL 200 x 200 cm sunbed protected by the high backrests. The helm area provides great seating for 3 people while also forming an oversize chaise in connection with the swim platform. The backrest can transform to create a king size sunbed and also support the captain in a raised steering position for a better view. Moving around on the Play is a breeze with its walkways and open space. The protective freeboard opens up to the big swim platform that makes it easy to jump in for a swim.The lightweight construction is fundamental for our boats to achieve superior performance and low consumption of fuel or electricity depending on engine selection. The RAND Play consumes significantly less than traditional boats and will be the environmentally friendly choice within water sport even if