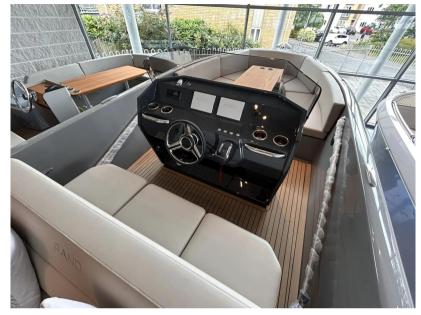

## Description

The PLAY 24 concept follows the RAND vision of easy & Dry; intuitive leisure activity at sea & amp; adds a great amount of fun, space, performance & amp; speed on top. The 24ft day-boat seats up to 10 persons & price of the speed on top. The 24ft day-boat seats up to 10 persons & persons are speed on top. The 24ft day-boat seats up to 10 persons & impressive level of customization & amp; comfort. The bow seating area can transform into an XL sunbed, and the aft area can transform into a relaxing king size sun lounge.Retail price 135,132 inc vat - Offer price 115,000 inc vatThe open day cruiser is divided into three zones, each representing different usability scenarios, from the spacious aft sun lounge expandable through the flip-over pilot backrest, and the three-seat pilot sofa, through to the comfortable bow dining area layout, all with the aim at bringing maximum joy to its passengers.THE MOST SPACIOUS CENTER CONSOLEGROUNDBREAKING USE OF DECK SPACEPERFECT FOR FAMILY WATER ACTIVITIES The bow lounge area can comfortably seat up to 7 people and transforms into an XL 200 x 200 cm sunbed protected by the high backrests. The helm area provides great seating for 3 people while also forming an oversize chaise in connection with the swim platform. The backrest can transform to create a king size sunbed and also support the captain in a raised steering position for a better view. Moving around on the Play is a breeze with its walkways and open space. The protective freeboard opens up to the big swim platform that makes it easy to jump in for a swim.The lightweight construction is fundamental for our boats to achieve superior performance and low consumption of fuel or electricity depending on engine selection. The RAND Play consumes significantly less than traditional boats and will be the environmentally friendly choice within water sport even if