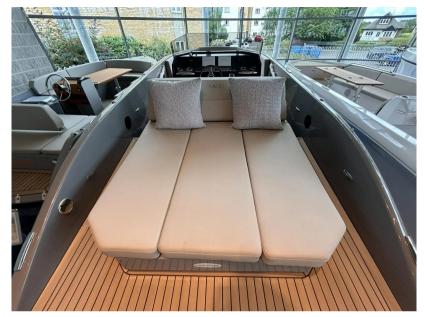

## Description

The PLAY 24 concept follows the RAND vision of easy & Dry; intuitive leisure activity at sea & amp; adds a great amount of fun, space, performance & amp; speed on top. The 24ft day-boat seats up to 10 persons & price of the speed on top. The 24ft day-boat seats up to 10 persons & persons are speed on top. The 24ft day-boat seats up to 10 persons & impressive level of customization & amp; comfort. The bow seating area can transform into an XL sunbed, and the aft area can transform into a relaxing king size sun lounge.Retail price 135,132 inc vat - Offer price 115,000 inc vatThe open day cruiser is divided into three zones, each representing different usability scenarios, from the spacious aft sun lounge expandable through the flip-over pilot backrest, and the three-seat pilot sofa, through to the comfortable bow dining area layout, all with the aim at bringing maximum joy to its passengers.THE MOST SPACIOUS CENTER CONSOLEGROUNDBREAKING USE OF DECK SPACEPERFECT FOR FAMILY WATER ACTIVITIES The bow lounge area can comfortably seat up to 7 people and transforms into an XL 200 x 200 cm sunbed protected by the high backrests. The helm area provides great seating for 3 people while also forming an oversize chaise in connection with the swim platform. The backrest can transform to create a king size sunbed and also support the captain in a raised steering position for a better view. Moving around on the Play is a breeze with its walkways and open space. The protective freeboard opens up to the big swim platform that makes it easy to jump in for a swim.The lightweight construction is fundamental for our boats to achieve superior performance and low consumption of fuel or electricity depending on engine selection. The RAND Play consumes significantly less than traditional boats and will be the environmentally friendly choice within water sport even if