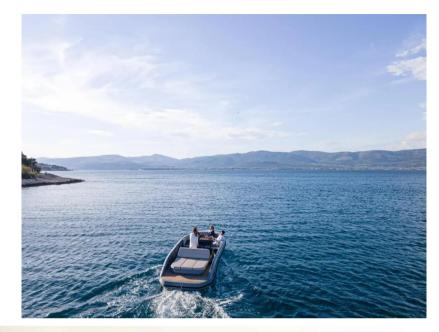

## Description

The PLAY 24 concept follows the RAND vision of easy & Dry; intuitive leisure activity at sea & amp; adds a great amount of fun, space, performance & amp; speed on top. The 24ft day-boat seats up to 10 persons & price of the speed on top. The 24ft day-boat seats up to 10 persons & persons are speed on top. The 24ft day-boat seats up to 10 persons & impressive level of customization & amp; comfort. The bow seating area can transform into an XL sunbed, and the aft area can transform into a relaxing king size sun lounge.Retail price 135,132 inc vat - Offer price 115,000 inc vatThe open day cruiser is divided into three zones, each representing different usability scenarios, from the spacious aft sun lounge expandable through the flip-over pilot backrest, and the three-seat pilot sofa, through to the comfortable bow dining area layout, all with the aim at bringing maximum joy to its passengers.THE MOST SPACIOUS CENTER CONSOLEGROUNDBREAKING USE OF DECK SPACEPERFECT FOR FAMILY WATER ACTIVITIES The bow lounge area can comfortably seat up to 7 people and transforms into an XL 200 x 200 cm sunbed protected by the high backrests. The helm area provides great seating for 3 people while also forming an oversize chaise in connection with the swim platform. The backrest can transform to create a king size sunbed and also support the captain in a raised steering position for a better view. Moving around on the Play is a breeze with its walkways and open space. The protective freeboard opens up to the big swim platform that makes it easy to jump in for a swim.The lightweight construction is fundamental for our boats to achieve superior performance and low consumption of fuel or electricity depending on engine selection. The RAND Play consumes significantly less than traditional boats and will be the environmentally friendly choice within water sport even if