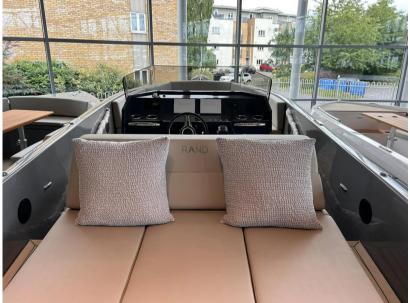

## Description

The PLAY 24 concept follows the RAND vision of easy & Dry; intuitive leisure activity at sea & amp; adds a great amount of fun, space, performance & amp; speed on top. The 24ft day-boat seats up to 10 persons & price of the speed on top. The 24ft day-boat seats up to 10 persons & persons are speed on top. The 24ft day-boat seats up to 10 persons & impressive level of customization & amp; comfort. The bow seating area can transform into an XL sunbed, and the aft area can transform into a relaxing king size sun lounge.Retail price 135,132 inc vat - Offer price 115,000 inc vatThe open day cruiser is divided into three zones, each representing different usability scenarios, from the spacious aft sun lounge expandable through the flip-over pilot backrest, and the three-seat pilot sofa, through to the comfortable bow dining area layout, all with the aim at bringing maximum joy to its passengers.THE MOST SPACIOUS CENTER CONSOLEGROUNDBREAKING USE OF DECK SPACEPERFECT FOR FAMILY WATER ACTIVITIES The bow lounge area can comfortably seat up to 7 people and transforms into an XL 200 x 200 cm sunbed protected by the high backrests. The helm area provides great seating for 3 people while also forming an oversize chaise in connection with the swim platform. The backrest can transform to create a king size sunbed and also support the captain in a raised steering position for a better view. Moving around on the Play is a breeze with its walkways and open space. The protective freeboard opens up to the big swim platform that makes it easy to jump in for a swim.The lightweight construction is fundamental for our boats to achieve superior performance and low consumption of fuel or electricity depending on engine selection. The RAND Play consumes significantly less than traditional boats and will be the environmentally friendly choice within water sport even if