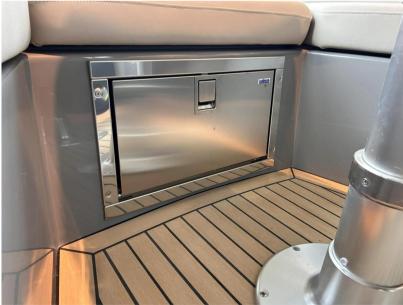

## Description

The PLAY 24 concept follows the RAND vision of easy & Dry; intuitive leisure activity at sea & amp; adds a great amount of fun, space, performance & amp; speed on top. The 24ft day-boat seats up to 10 persons & price of the speed on top. The 24ft day-boat seats up to 10 persons & persons are speed on top. The 24ft day-boat seats up to 10 persons & impressive level of customization & amp; comfort. The bow seating area can transform into an XL sunbed, and the aft area can transform into a relaxing king size sun lounge.Retail price 135,132 inc vat - Offer price 115,000 inc vatThe open day cruiser is divided into three zones, each representing different usability scenarios, from the spacious aft sun lounge expandable through the flip-over pilot backrest, and the three-seat pilot sofa, through to the comfortable bow dining area layout, all with the aim at bringing maximum joy to its passengers.THE MOST SPACIOUS CENTER CONSOLEGROUNDBREAKING USE OF DECK SPACEPERFECT FOR FAMILY WATER ACTIVITIES The bow lounge area can comfortably seat up to 7 people and transforms into an XL 200 x 200 cm sunbed protected by the high backrests. The helm area provides great seating for 3 people while also forming an oversize chaise in connection with the swim platform. The backrest can transform to create a king size sunbed and also support the captain in a raised steering position for a better view. Moving around on the Play is a breeze with its walkways and open space. The protective freeboard opens up to the big swim platform that makes it easy to jump in for a swim.The lightweight construction is fundamental for our boats to achieve superior performance and low consumption of fuel or electricity depending on engine selection. The RAND Play consumes significantly less than traditional boats and will be the environmentally friendly choice within water sport even if