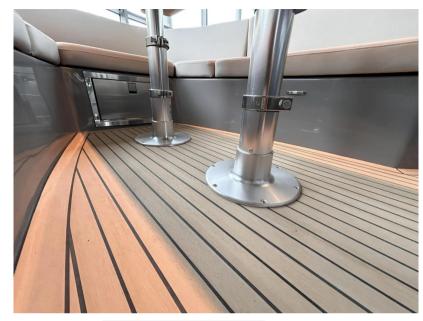

## Description

The PLAY 24 concept follows the RAND vision of easy & Dry; intuitive leisure activity at sea & amp; adds a great amount of fun, space, performance & amp; speed on top. The 24ft day-boat seats up to 10 persons & price of the speed on top. The 24ft day-boat seats up to 10 persons & persons are speed on top. The 24ft day-boat seats up to 10 persons & impressive level of customization & amp; comfort. The bow seating area can transform into an XL sunbed, and the aft area can transform into a relaxing king size sun lounge.Retail price 135,132 inc vat - Offer price 115,000 inc vatThe open day cruiser is divided into three zones, each representing different usability scenarios, from the spacious aft sun lounge expandable through the flip-over pilot backrest, and the three-seat pilot sofa, through to the comfortable bow dining area layout, all with the aim at bringing maximum joy to its passengers.THE MOST SPACIOUS CENTER CONSOLEGROUNDBREAKING USE OF DECK SPACEPERFECT FOR FAMILY WATER ACTIVITIES The bow lounge area can comfortably seat up to 7 people and transforms into an XL 200 x 200 cm sunbed protected by the high backrests. The helm area provides great seating for 3 people while also forming an oversize chaise in connection with the swim platform. The backrest can transform to create a king size sunbed and also support the captain in a raised steering position for a better view. Moving around on the Play is a breeze with its walkways and open space. The protective freeboard opens up to the big swim platform that makes it easy to jump in for a swim.The lightweight construction is fundamental for our boats to achieve superior performance and low consumption of fuel or electricity depending on engine selection. The RAND Play consumes significantly less than traditional boats and will be the environmentally friendly choice within water sport even if