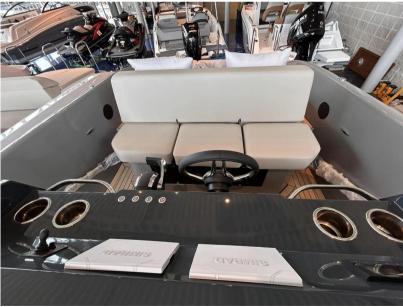

## Description

The PLAY 24 concept follows the RAND vision of easy & Dry; intuitive leisure activity at sea & amp; adds a great amount of fun, space, performance & amp; speed on top. The 24ft day-boat seats up to 10 persons & price of the speed on top. The 24ft day-boat seats up to 10 persons & persons are speed on top. The 24ft day-boat seats up to 10 persons & impressive level of customization & amp; comfort. The bow seating area can transform into an XL sunbed, and the aft area can transform into a relaxing king size sun lounge.Retail price 135,132 inc vat - Offer price 115,000 inc vatThe open day cruiser is divided into three zones, each representing different usability scenarios, from the spacious aft sun lounge expandable through the flip-over pilot backrest, and the three-seat pilot sofa, through to the comfortable bow dining area layout, all with the aim at bringing maximum joy to its passengers.THE MOST SPACIOUS CENTER CONSOLEGROUNDBREAKING USE OF DECK SPACEPERFECT FOR FAMILY WATER ACTIVITIES The bow lounge area can comfortably seat up to 7 people and transforms into an XL 200 x 200 cm sunbed protected by the high backrests. The helm area provides great seating for 3 people while also forming an oversize chaise in connection with the swim platform. The backrest can transform to create a king size sunbed and also support the captain in a raised steering position for a better view. Moving around on the Play is a breeze with its walkways and open space. The protective freeboard opens up to the big swim platform that makes it easy to jump in for a swim.The lightweight construction is fundamental for our boats to achieve superior performance and low consumption of fuel or electricity depending on engine selection. The RAND Play consumes significantly less than traditional boats and will be the environmentally friendly choice within water sport even if