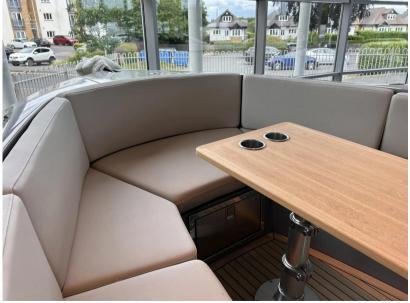

## Description

The PLAY 24 concept follows the RAND vision of easy & Dry; intuitive leisure activity at sea & amp; adds a great amount of fun, space, performance & amp; speed on top. The 24ft day-boat seats up to 10 persons & price of the speed on top. The 24ft day-boat seats up to 10 persons & persons are speed on top. The 24ft day-boat seats up to 10 persons & impressive level of customization & amp; comfort. The bow seating area can transform into an XL sunbed, and the aft area can transform into a relaxing king size sun lounge.Retail price 135,132 inc vat - Offer price 115,000 inc vatThe open day cruiser is divided into three zones, each representing different usability scenarios, from the spacious aft sun lounge expandable through the flip-over pilot backrest, and the three-seat pilot sofa, through to the comfortable bow dining area layout, all with the aim at bringing maximum joy to its passengers.THE MOST SPACIOUS CENTER CONSOLEGROUNDBREAKING USE OF DECK SPACEPERFECT FOR FAMILY WATER ACTIVITIES The bow lounge area can comfortably seat up to 7 people and transforms into an XL 200 x 200 cm sunbed protected by the high backrests. The helm area provides great seating for 3 people while also forming an oversize chaise in connection with the swim platform. The backrest can transform to create a king size sunbed and also support the captain in a raised steering position for a better view. Moving around on the Play is a breeze with its walkways and open space. The protective freeboard opens up to the big swim platform that makes it easy to jump in for a swim.The lightweight construction is fundamental for our boats to achieve superior performance and low consumption of fuel or electricity depending on engine selection. The RAND Play consumes significantly less than traditional boats and will be the environmentally friendly choice within water sport even if