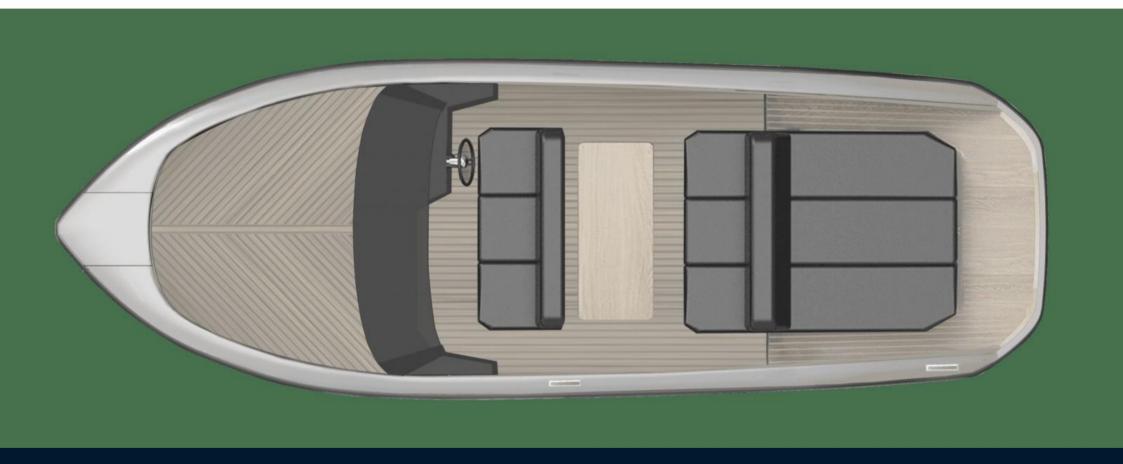

Spirit 25 is the ultimate expression of style and luxury on water. Its clean lines and thoughtful details combine style with functionality and impeccable performance.CONVERTIBLE SEATING AREA

The Spirit 25's expandable backrest allows quick transformation of the seating area, changing the helm seating into a caf-style arrangement, providing versatility on the water.SPORTY STEERING WHEEL