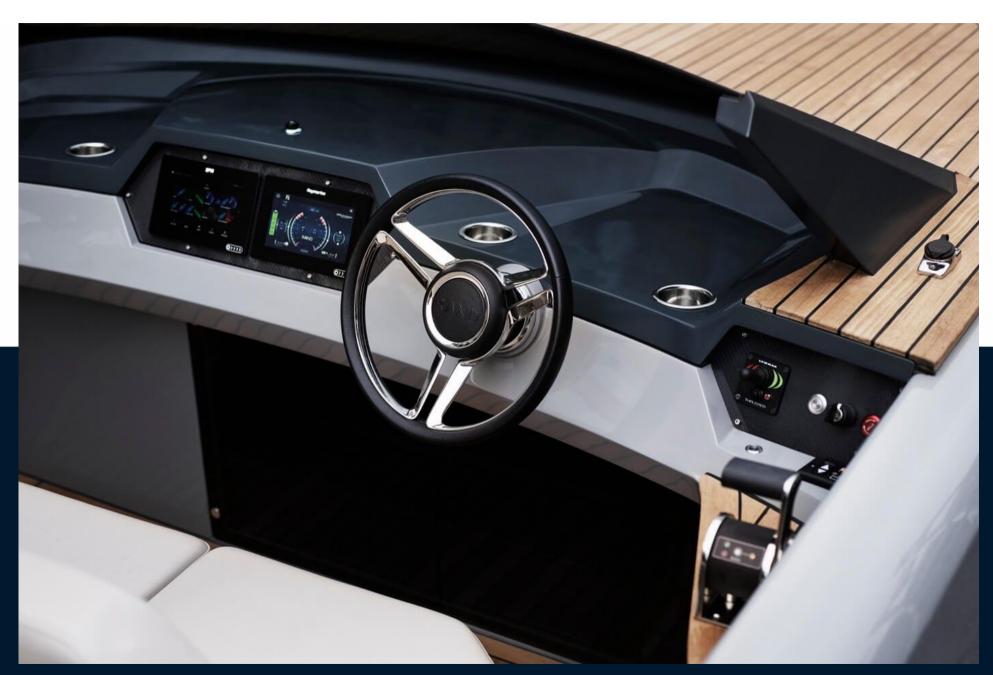

Inspired by the automotive industry, the sporty steering console of the Spirit 25 exudes the spirit of classic Italian sports cars, delivering the sensation of a high-performance race boat.Standard Specification- Pebble White (RAL 9003) Gel Coat- Macadamia Upholstery- Black Fender List- 4x Retractable Stainless Steel