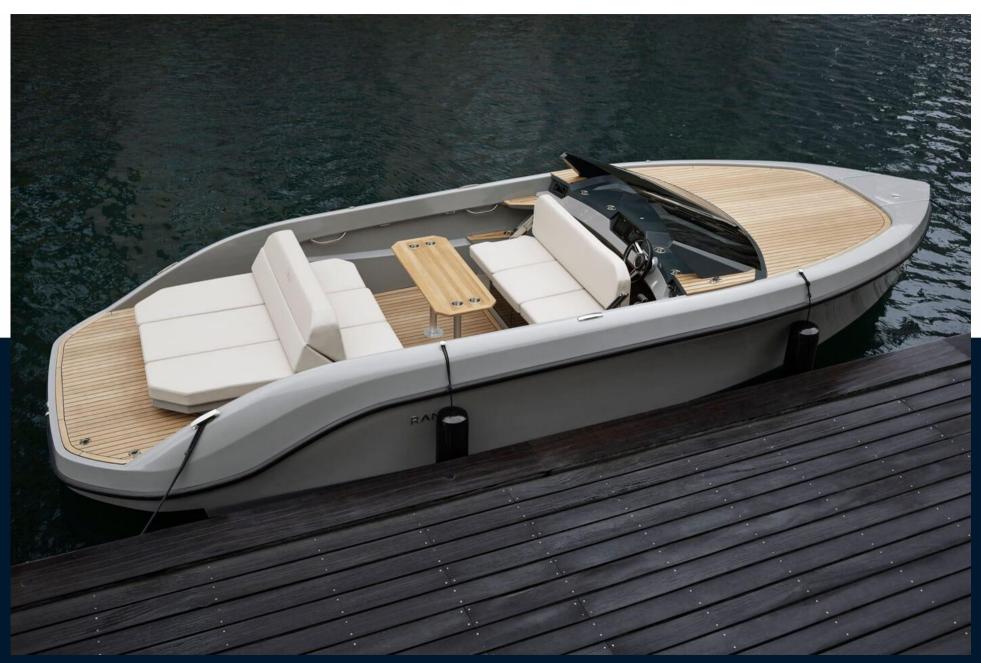

# Description

Spirit 25 is a masterpiece of luxury motorboats that redefines classic design while delivering exceptional performance. With its timeless references to classical motorboat aesthetics, this is the vessel of choice for those who demand both style and power. Whether you crave exhilarating escapades or tranquil moments on the water, Spirit 25 provides the perfect balance of comfort and sport. Designed for captains of all experience levels, it invites you to savour precious moments with family and friends. Elevate your nautical journey and explore the exceptional with Spirit 25.FROM SPORT TO COMFORT

Balancing sport and comfort, the Spirit 25 offers exceptional stability and comfort, perfect for both passengers and captains, even with limited sailing experience. It invites you to take breaks on the water, creating memorable moments with friends and familyTESTATMENT TO STYLE

Spirit 25 is the ultimate expression of style and luxury on water. Its clean lines and thoughtful details combine style with functionality and impeccable performance.CONVERTIBLE SEATING AREA

The Spirit 25's expandable backrest allows quick transformation of the seating area, changing the helm seating into a caf-style arrangement, providing versatility on the water.SPORTY STEERING WHEEL

Inspired by the automotive industry, the sporty steering console of the Spirit 25 exudes the spirit of classic Italian sports cars, delivering the sensation of a high-performance race boat.Standard Specification- Pebble White (RAL 9003) Gel Coat- Macadamia Upholstery- Black Fender List- 4x Retractable Stainless Steel