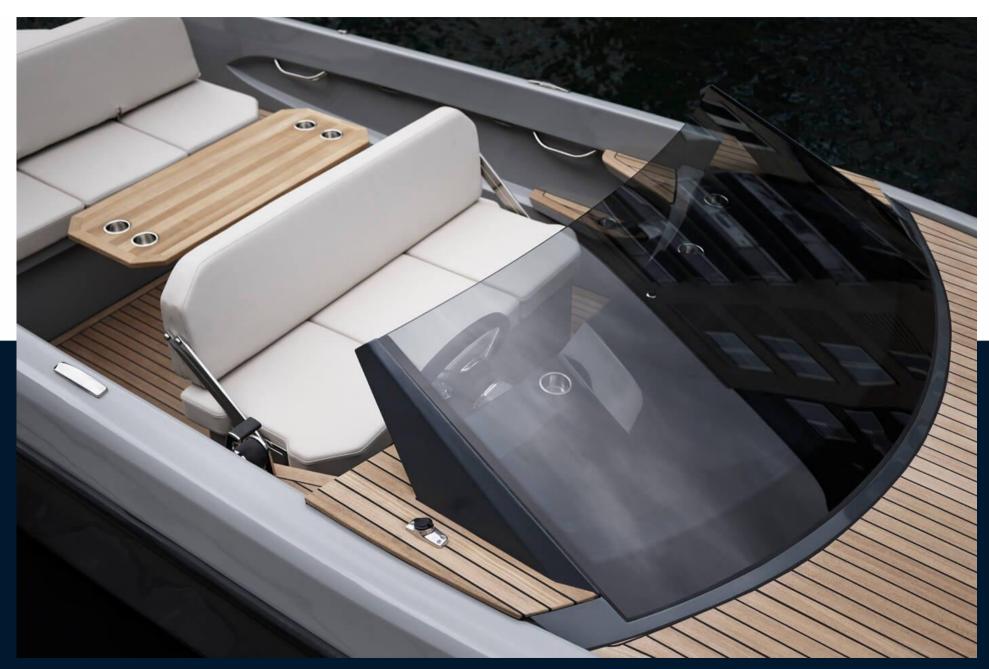

Spirit 25 is the ultimate expression of style and luxury on water. Its clean lines and thoughtful details combine style with functionality and impeccable performance.CONVERTIBLE SEATING AREA

The Spirit 25's expandable backrest allows quick transformation of the seating area, changing the helm seating into a caf-style arrangement, providing versatility on the water.SPORTY STEERING WHEEL